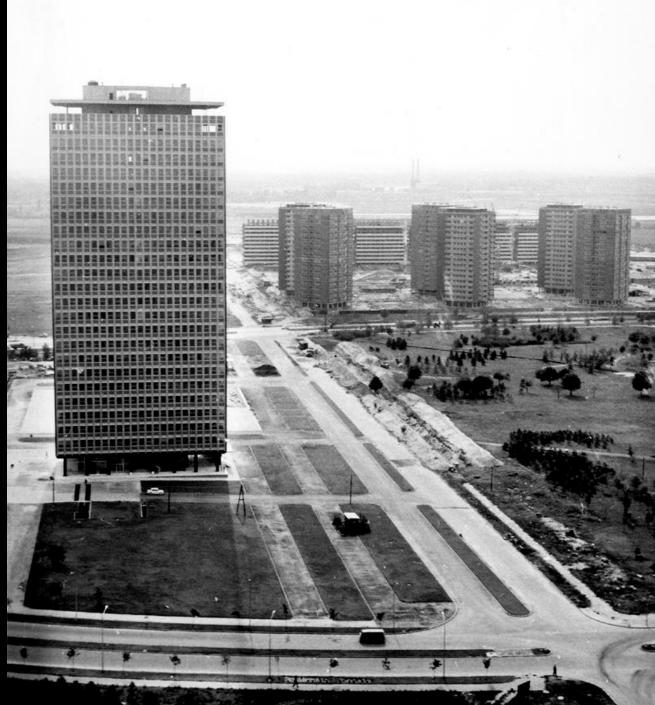

Mihajlo Janković and Dušan Milenković: Headquarters of the League of Communists of Yugoslavia, New Belgrade, c. 1960.

Headquarters of the League of Communists of Yugoslavia and mass housing in the neighborhood unit Block 21.