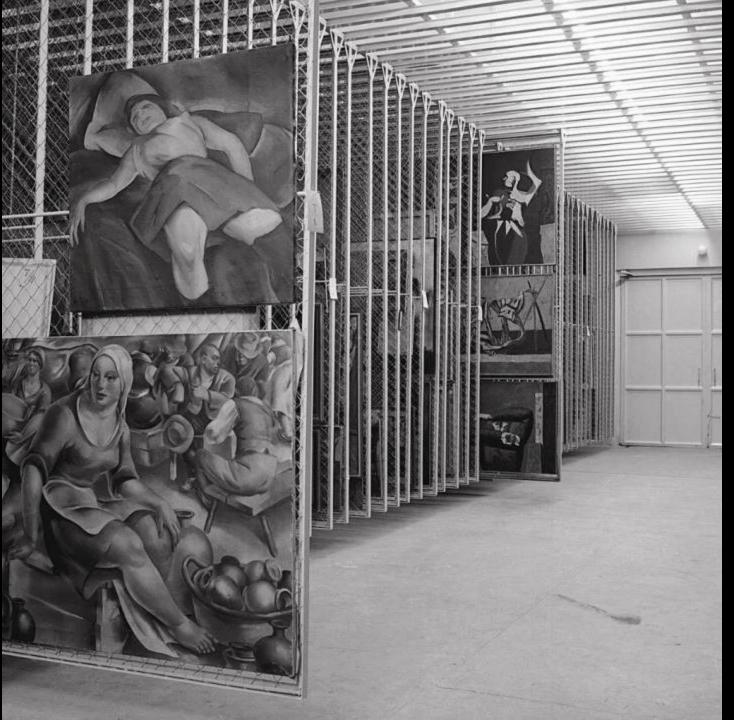

Museum of Contemporary Art, New Belgrade, Public outreach program, late 1960s

Museum of Contemporary Art, New Belgrade, depot, late 1960s

Haile Selassie of Ethiopia, Jawaharlal Nehru of India, and Josip Broz Tito of Yugoslavia planting friendship trees, New Belgrade, September 1961.