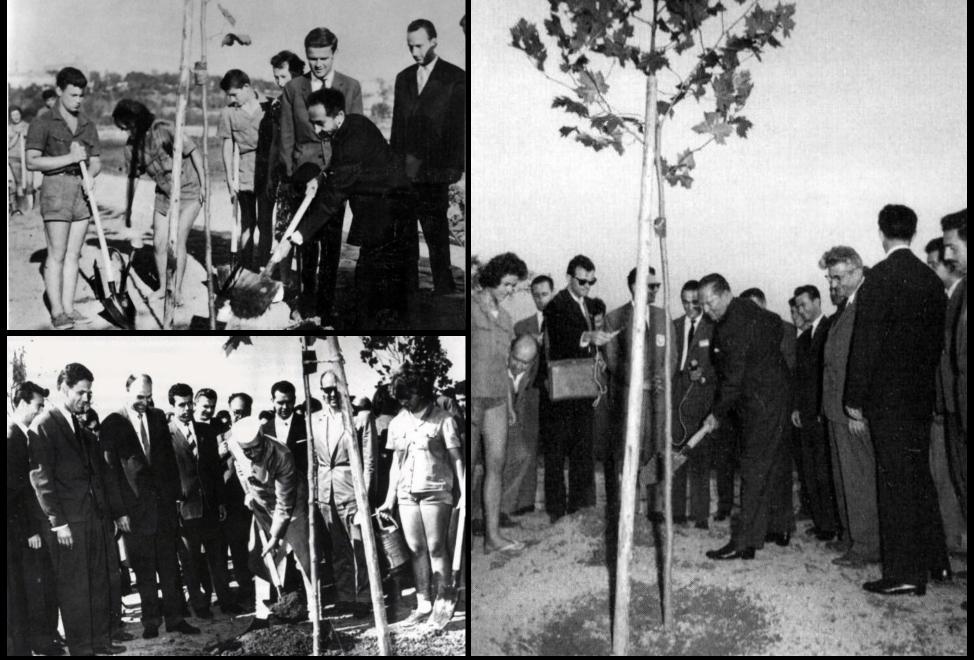

Museum of Contemporary Art, New Belgrade, Public outreach program, late 1960s

Museum of Contemporary Art, New Belgrade, depot, late 1960s

Haile Selassie of Ethiopia, Jawaharlal Nehru of India, and Josip Broz Tito of Yugoslavia planting friendship trees, New Belgrade, September 1961.