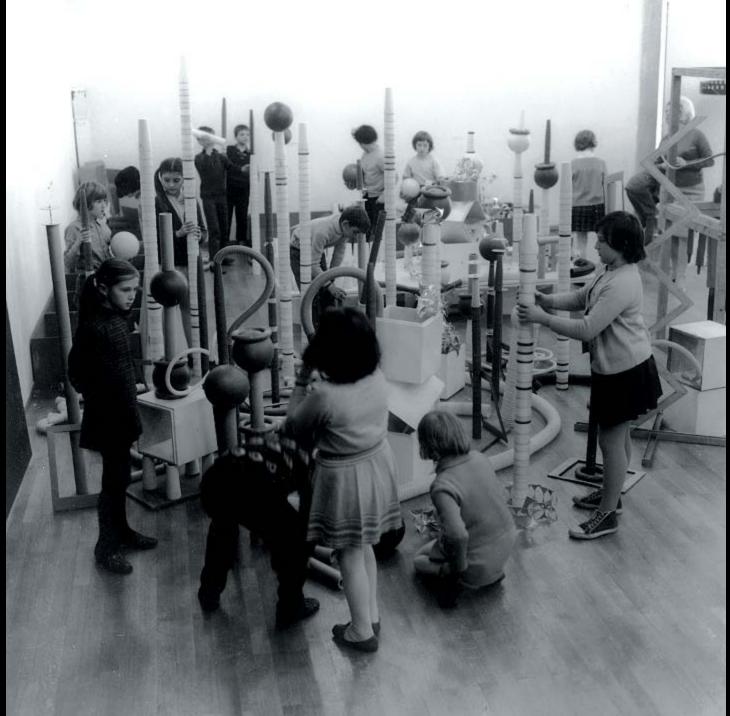

Museum of Contemporary Art, New Belgrade, Public outreach program, late 1960s

Museum of Contemporary Art, New Belgrade, depot, late 1960s

Haile Selassie of Ethiopia, Jawaharlal Nehru of India, and Josip Broz Tito of Yugoslavia planting friendship trees, New Belgrade, September 1961.