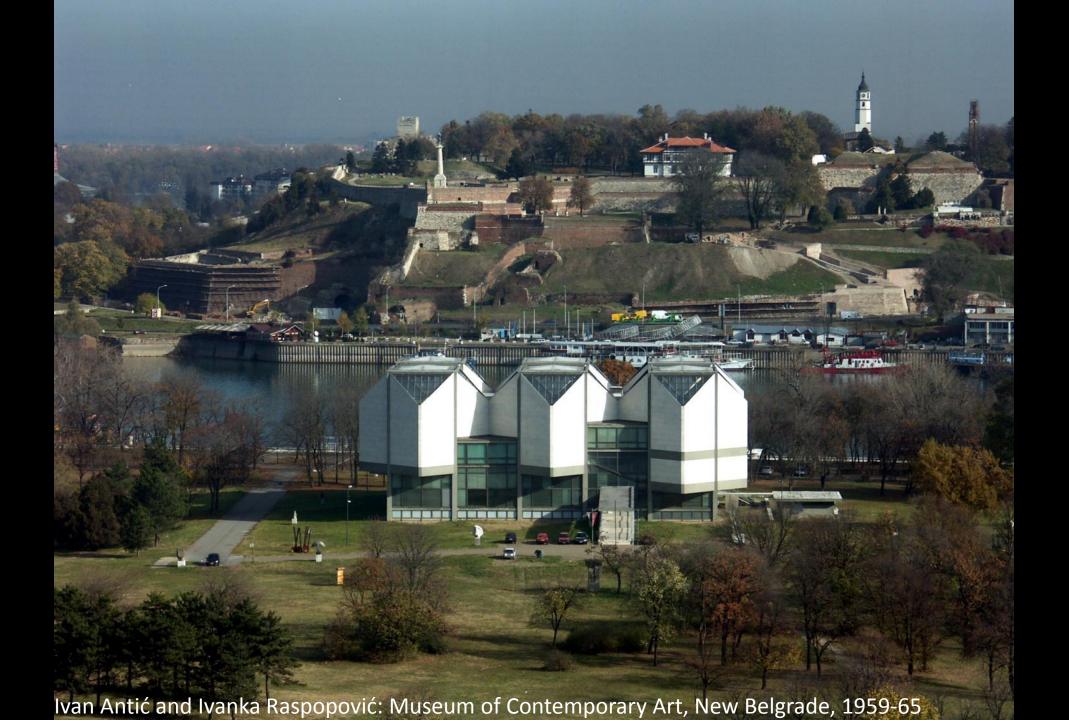

Museum of Contemporary Art, New Belgrade, Public outreach program, late 1960s

Museum of Contemporary Art, New Belgrade, depot, late 1960s

Haile Selassie of Ethiopia, Jawaharlal Nehru of India, and Josip Broz Tito of Yugoslavia planting friendship trees, New Belgrade, September 1961.