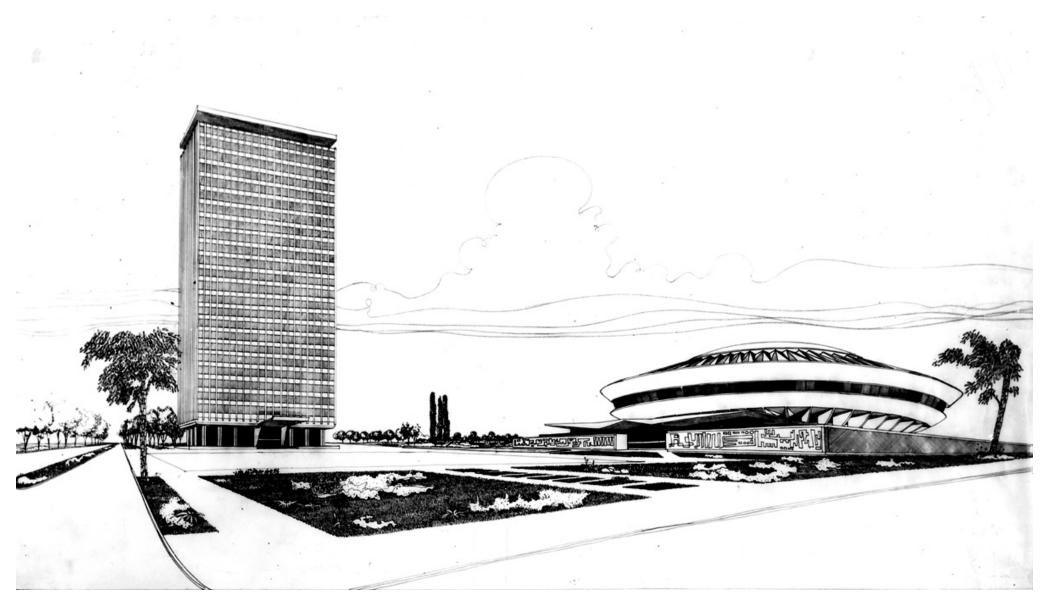

Mihajlo Janković and Dušan Milenković: Headquarters of the League of Communists of Yugoslavia, New Belgrade, c. 1960.

Headquarters of the League of Communists of Yugoslavia and mass housing in the neighborhood unit Block 21.