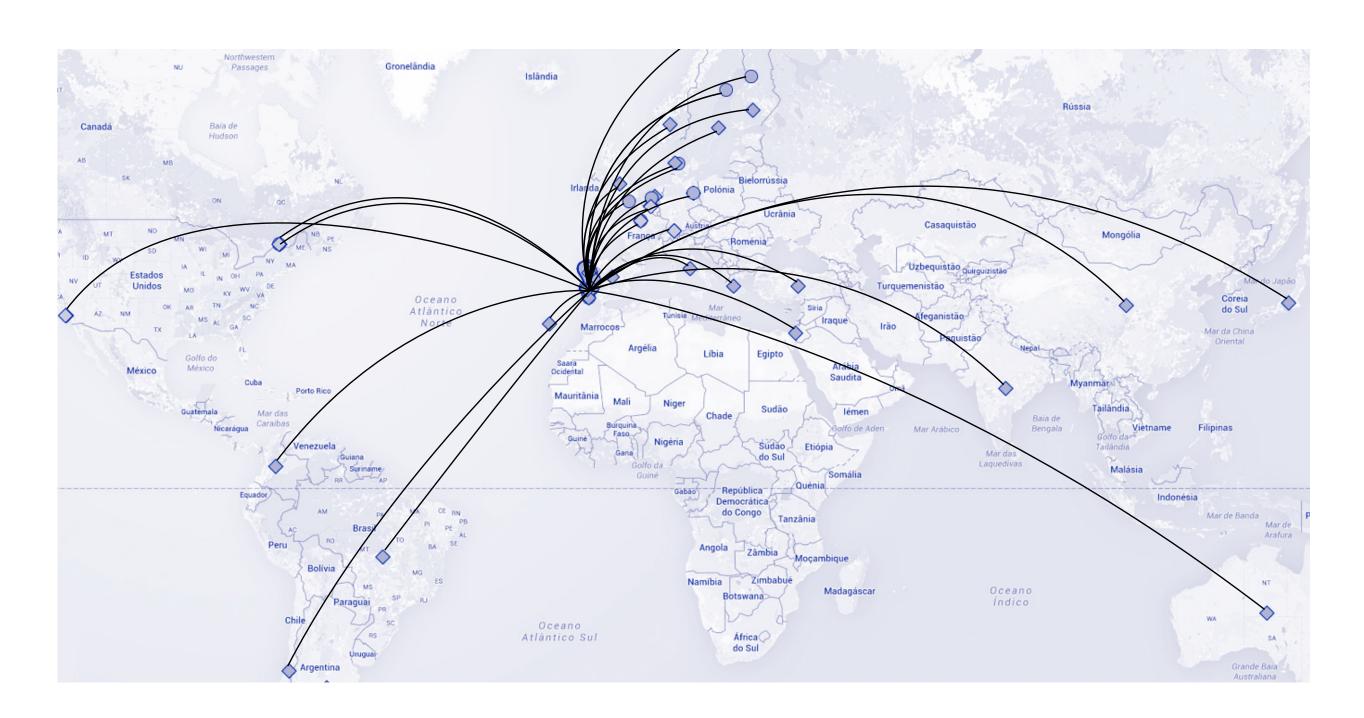

## Participants as embassadors of the event

Echoing the message on social network

## Participants as embassadors of the event

- Echoing the message on social network
- Present the research at Universities