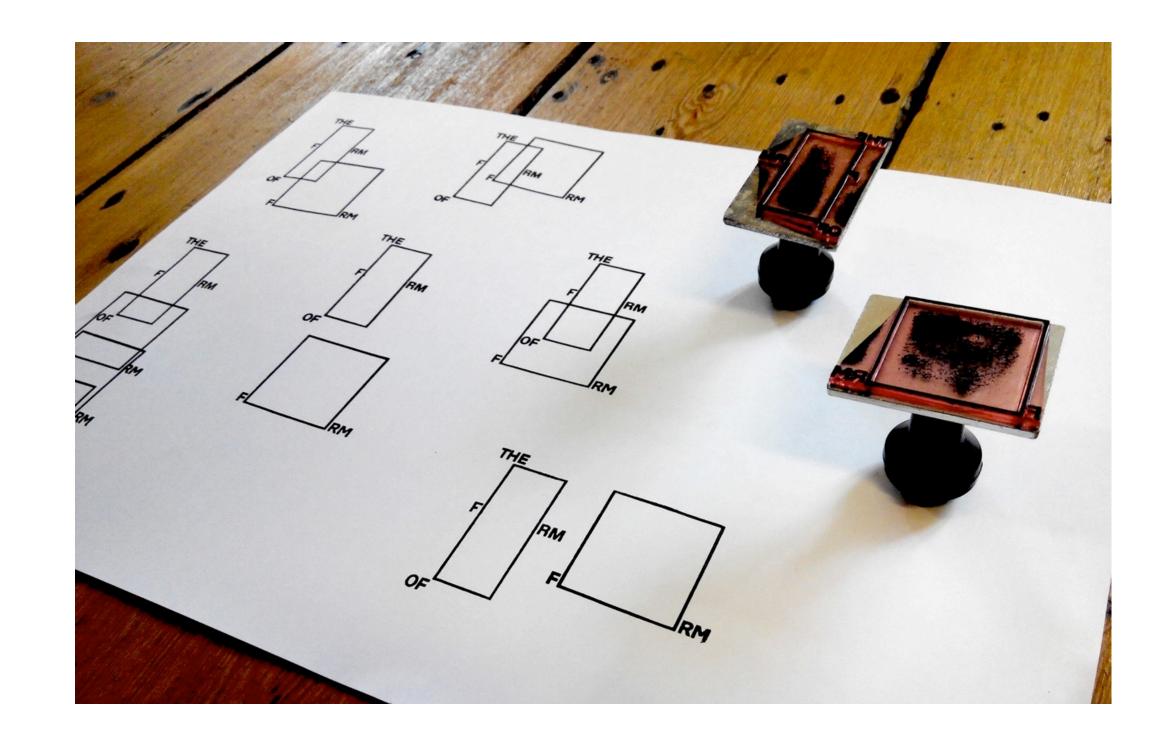

# Starts with The choice of the designers:

## The choice of the designers:

-Strong identity linked to the theme

## The choice of the designers:

- —Strong identity linked to the theme
- -Versatile

## The choice of the designers:

- —Strong identity linked to the theme
- -Versatile
- -Engaging message/ recognition

—Strong title

—Strong title

- —Strong title
- -Benefit from public and official recognition