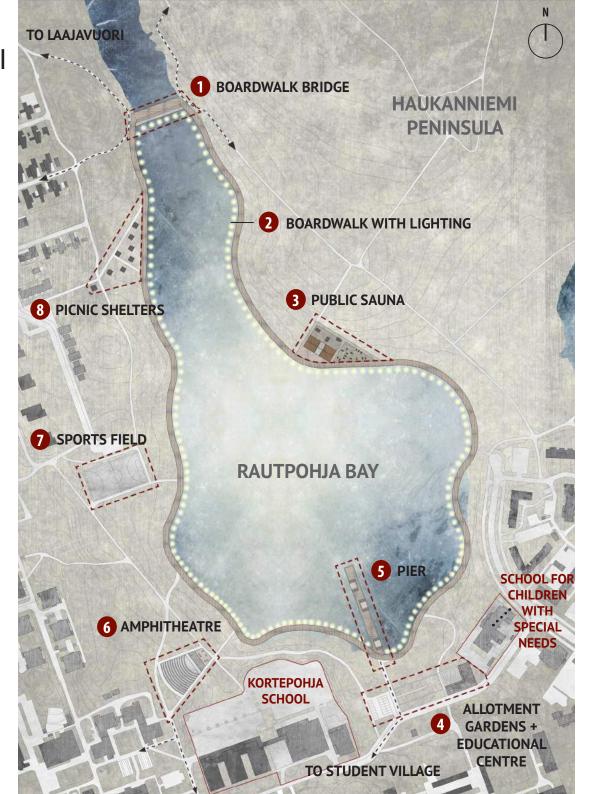

#### **SCALE 1**

Rautpohja Bay | Recreational area

# SCALE 1 PROPOSAL | RAUTPOHJA BAY

2 | HISTORICAL CORE | Approach to central Rentukka building

3 | REAR COURTYARD | Enclosed by blocks A, D, E, F, G & Rentukka

National Board of Antiquities

Architects: Erkki Kantonen + Niilo Hartikainen + Jukka Kolehmainen