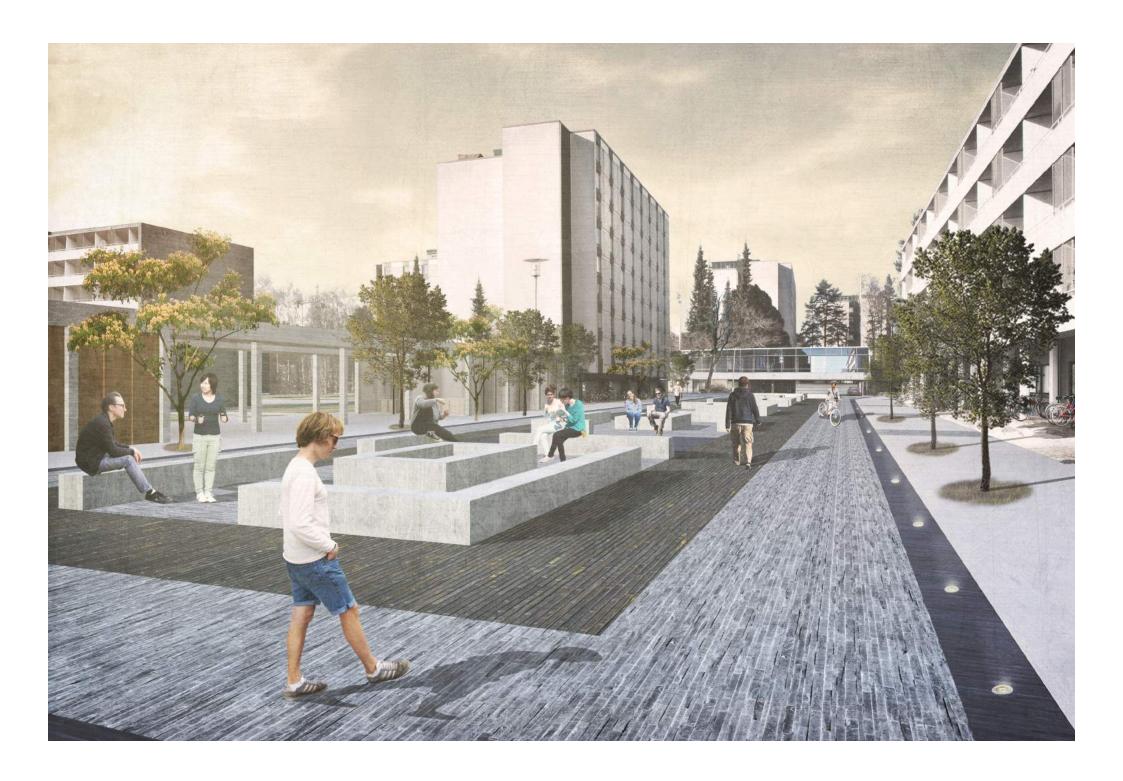

O LEGACY VS KORTEPOHJA STUDENT VILLAGE







# JYVÄSKYLÄ | ALVAR AALTO LEGACY VS KORTEPOHJA STUDENT VILLAGE







SCALE 1

KORTEPOHJA DISTRICT

OVERALL DEVELOPMENT PLAN





















## SCALE 1 PROPOSAL | KORTEPOHJA | OVERALL STRATEGY

# TO LAAJAVUORI RAUTPOHJA BAY | CURRENT STATE

TO CITY CENTRE & UNIVERSITY

#### **SCALE 1**

Rautpohja Bay | Recreational area

#### **SCALES 2-3**

Student Village Masterplan

(Scale 2)

+ Rentukka Student Union

(Scale 3)

#### **SCALE 1**

Kortepohja entry zone





# SCALE 1 PROPOSAL | RAUTPOHJA BAY















2 | HISTORICAL CORE | Approach to central Rentukka building



3 | REAR COURTYARD | Enclosed by blocks A, D, E, F, G & Rentukka

National Board of Antiquities

Architects: Erkki Kantonen + Niilo Hartikainen + Jukka Kolehmainen



















# SCALE 3 ANALYSIS | 'RENTUKKA' COMMUNITY BUILDING | EXTERIOR









# SCALE 3 ANALYSIS | 'RENTUKKA' COMMUNITY BUILDING | INTERIOR









### SCALE 3 ANALYSIS | 'RENTUKKA' COMMUNITY BUILDING | FUNCTIONALITY











**2** | CAFE

3 | KITCHEN & STAFF ROOM

4 | LIBRARY & MAGAZINES SECTION

#### **5** | VILLAGE SECRETARY'S OFFICE

**6 |** CULTURE & COOKING CLUBS + BAR + CLOAKROOMS (THIS SPACE CAN BE RENTED FOR PRIVATE EVENTS)





**1** | GYM

**2 |** FLEXIBLE OPEN SPACE

**3 |** PERFORMANCE & EXERCISE SPACE

4 | ARTS CLUB

**5** | CLOAKROOM, WC

**6** | PIANO PRACTICE ROOMS



FIRST FLOOR | PRESENT-DAY STATE