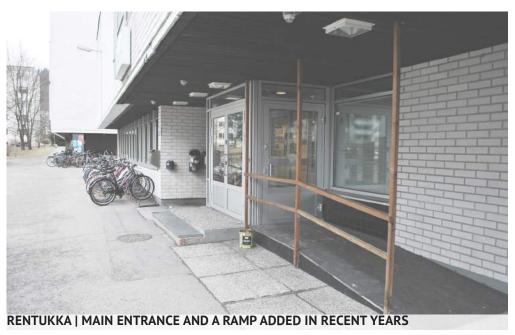

KORTEPOHJA STUDENT VILLAGE







SCALE 1

KORTEPOHJA DISTRICT

OVERALL DEVELOPMENT PLAN





















## SCALE 1 PROPOSAL | KORTEPOHJA | OVERALL STRATEGY

# TO LAAJAVUORI RAUTPOHJA BAY | CURRENT STATE

TO CITY CENTRE & UNIVERSITY

#### **SCALE 1**

Rautpohja Bay | Recreational area

#### **SCALES 2-3**

Student Village Masterplan

(Scale 2)

+ Rentukka Student Union

(Scale 3)

#### **SCALE 1**

Kortepohja entry zone





# SCALE 1 PROPOSAL | RAUTPOHJA BAY















2 | HISTORICAL CORE | Approach to central Rentukka building



3 | REAR COURTYARD | Enclosed by blocks A, D, E, F, G & Rentukka

National Board of Antiquities

Architects: Erkki Kantonen + Niilo Hartikainen + Jukka Kolehmainen



















# SCALE 3 ANALYSIS | 'RENTUKKA' COMMUNITY BUILDING | EXTERIOR









# SCALE 3 ANALYSIS | 'RENTUKKA' COMMUNITY BUILDING | INTERIOR









### SCALE 3 ANALYSIS | 'RENTUKKA' COMMUNITY BUILDING | FUNCTIONALITY











**2** | CAFE

3 | KITCHEN & STAFF ROOM

4 | LIBRARY & MAGAZINES SECTION

#### **5** | VILLAGE SECRETARY'S OFFICE

**6 |** CULTURE & COOKING CLUBS + BAR + CLOAKROOMS (THIS SPACE CAN BE RENTED FOR PRIVATE EVENTS)





**1** | GYM

**2 |** FLEXIBLE OPEN SPACE

**3 |** PERFORMANCE & EXERCISE SPACE

4 | ARTS CLUB

**5** | CLOAKROOM, WC

**6** | PIANO PRACTICE ROOMS



FIRST FLOOR | PRESENT-DAY STATE