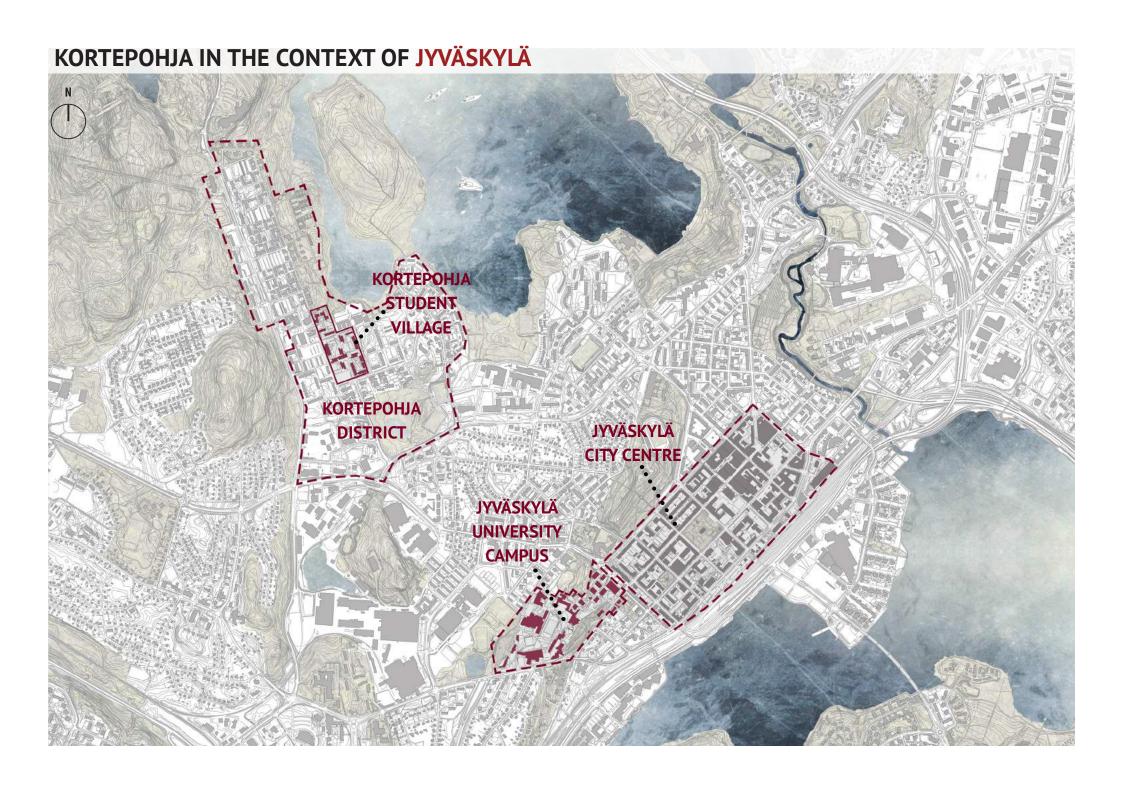

# JYVÄSKYLÄ | ALVAR AALTO LEGACY VS KORTEPOHJA STUDENT VILLAGE

# TO LAAJAVUORI RAUTPOHJA BAY | CURRENT STATE

TO CITY CENTRE & UNIVERSITY