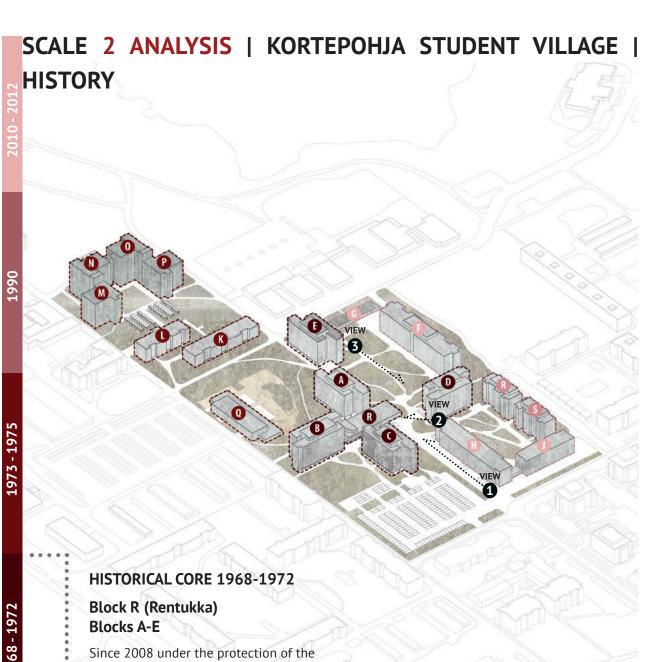

# SCALE 1 PROPOSAL | RAUTPOHJA BAY

2 | HISTORICAL CORE | Approach to central Rentukka building

3 | REAR COURTYARD | Enclosed by blocks A, D, E, F, G & Rentukka

National Board of Antiquities

Architects: Erkki Kantonen + Niilo Hartikainen + Jukka Kolehmainen