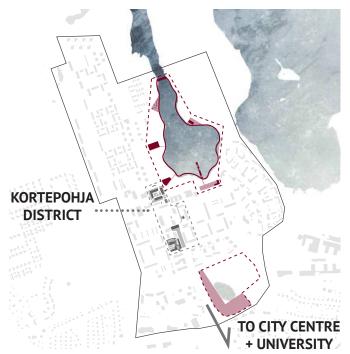

#### **BRINGING BACK THE SOCIAL INTO THE CITIES**

TRANSFORMATION OF THE KORTEPOHJA STUDENT VILLAGE (JYVÄSKYLÄ, FINLAND)

Aleksandra Zarek





# JYVÄSKYLÄ | ALVAR AALTO LEGACY VS KORTEPOHJA STUDENT VILLAGE







# JYVÄSKYLÄ | ALVAR AALTO LEGACY VS KORTEPOHJA STUDENT VILLAGE







SCALE 1

KORTEPOHJA DISTRICT

OVERALL DEVELOPMENT PLAN





















## SCALE 1 PROPOSAL | KORTEPOHJA | OVERALL STRATEGY

# TO LAAJAVUORI RAUTPOHJA BAY | CURRENT STATE

TO CITY CENTRE & UNIVERSITY

#### **SCALE 1**

Rautpohja Bay | Recreational area

#### **SCALES 2-3**

Student Village Masterplan

(Scale 2)

+ Rentukka Student Union

(Scale 3)

#### **SCALE 1**

Kortepohja entry zone





# SCALE 1 PROPOSAL | RAUTPOHJA BAY















2 | HISTORICAL CORE | Approach to central Rentukka building



3 | REAR COURTYARD | Enclosed by blocks A, D, E, F, G & Rentukka

National Board of Antiquities

Architects: Erkki Kantonen + Niilo Hartikainen + Jukka Kolehmainen



















# SCALE 3 ANALYSIS | 'RENTUKKA' COMMUNITY BUILDING | EXTERIOR









# SCALE 3 ANALYSIS | 'RENTUKKA' COMMUNITY BUILDING | INTERIOR









### SCALE 3 ANALYSIS | 'RENT