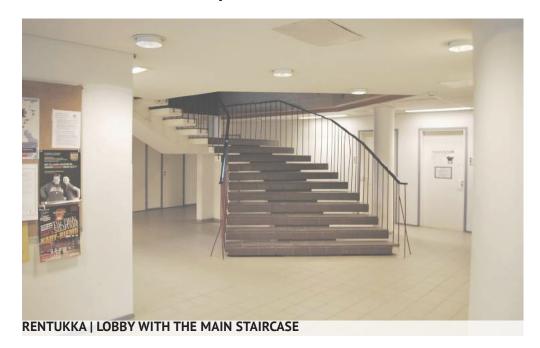

OVERALL DEVELOPMENT PLAN





















## SCALE 1 PROPOSAL | KORTEPOHJA | OVERALL STRATEGY

# TO LAAJAVUORI RAUTPOHJA BAY | CURRENT STATE

TO CITY CENTRE & UNIVERSITY

#### **SCALE 1**

Rautpohja Bay | Recreational area

#### **SCALES 2-3**

Student Village Masterplan

(Scale 2)

+ Rentukka Student Union

(Scale 3)

#### **SCALE 1**

Kortepohja entry zone





# SCALE 1 PROPOSAL | RAUTPOHJA BAY















2 | HISTORICAL CORE | Approach to central Rentukka building



3 | REAR COURTYARD | Enclosed by blocks A, D, E, F, G & Rentukka

National Board of Antiquities

Architects: Erkki Kantonen + Niilo Hartikainen + Jukka Kolehmainen



















# SCALE 3 ANALYSIS | 'RENTUKKA' COMMUNITY BUILDING | EXTERIOR









# SCALE 3 ANALYSIS | 'RENTUKKA' COMMUNITY BUILDING | INTERIOR









### SCALE 3 ANALYSIS | 'RENTUKKA' COMMUNITY BUILDING | FUNCTIONALITY











**2** | CAFE

3 | KITCHEN & STAFF ROOM

4 | LIBRARY & MAGAZINES SECTION

#### **5** | VILLAGE SECRETARY'S OFFICE

**6 |** CULTURE & COOKING CLUBS + BAR + CLOAKROOMS (THIS SPACE CAN BE RENTED FOR PRIVATE EVENTS)





**1** | GYM

**2 |** FLEXIBLE OPEN SPACE

**3 |** PERFORMANCE & EXERCISE SPACE

4 | ARTS CLUB

**5** | CLOAKROOM, WC

**6** | PIANO PRACTICE ROOMS



FIRST FLOOR | PRESENT-DAY STATE