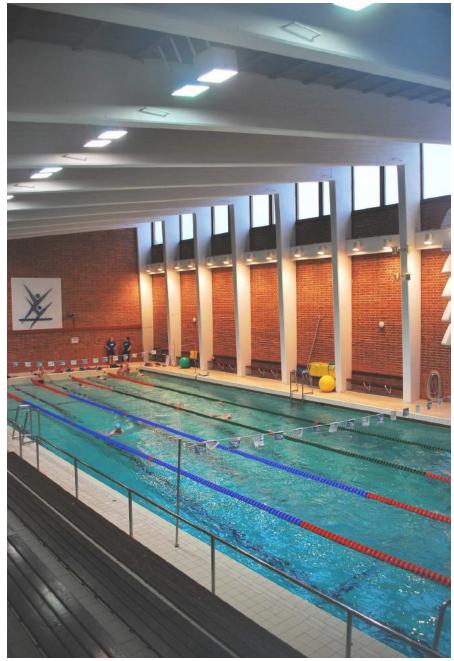

# SCALE 3 ANALYSIS | 'RENTUKKA' COMMUNITY BUILDING | EXTERIOR

# SCALE 3 ANALYSIS | 'RENTUKKA' COMMUNITY BUILDING | INTERIOR