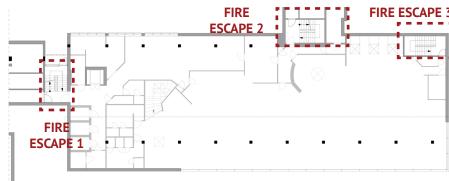

4 | ARTS CLUB

**5** | CLOAKROOM, WC

**6** | PIANO PRACTICE ROOMS

FIRST FLOOR | PRESENT-DAY STATE