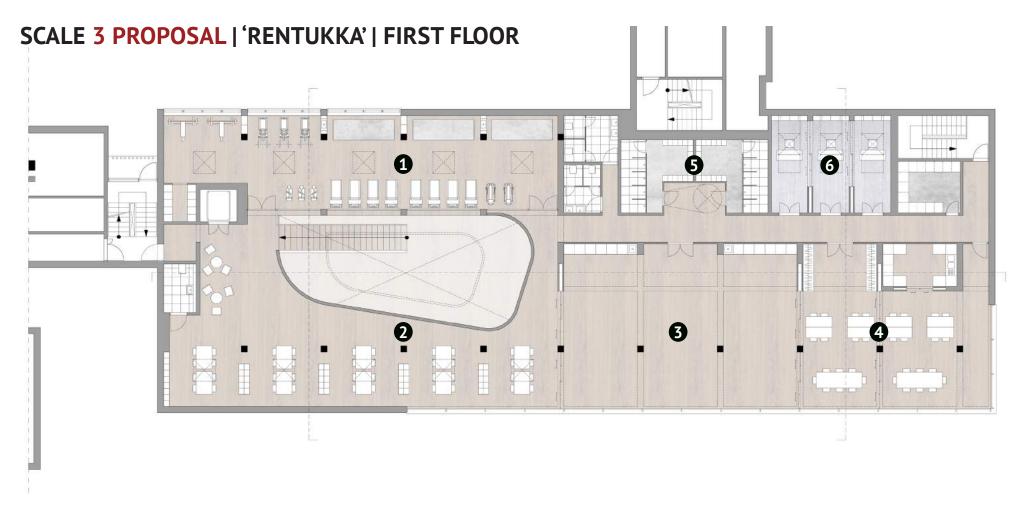

### SCALE 3 ANALYSIS | 'RENTUKKA' COMMUNITY BUILDING | FUNCTIONALITY

**2** | CAFE

3 | KITCHEN & STAFF ROOM

4 | LIBRARY & MAGAZINES SECTION

#### **5** | VILLAGE SECRETARY'S OFFICE

**6 |** CULTURE & COOKING CLUBS + BAR + CLOAKROOMS (THIS SPACE CAN BE RENTED FOR PRIVATE EVENTS)

**1** | GYM

**2 |** FLEXIBLE OPEN SPACE

**3 |** PERFORMANCE & EXERCISE SPACE

4 | ARTS CLUB

**5** | CLOAKROOM, WC

**6** | PIANO PRACTICE ROOMS

FIRST FLOOR | PRESENT-DAY STATE