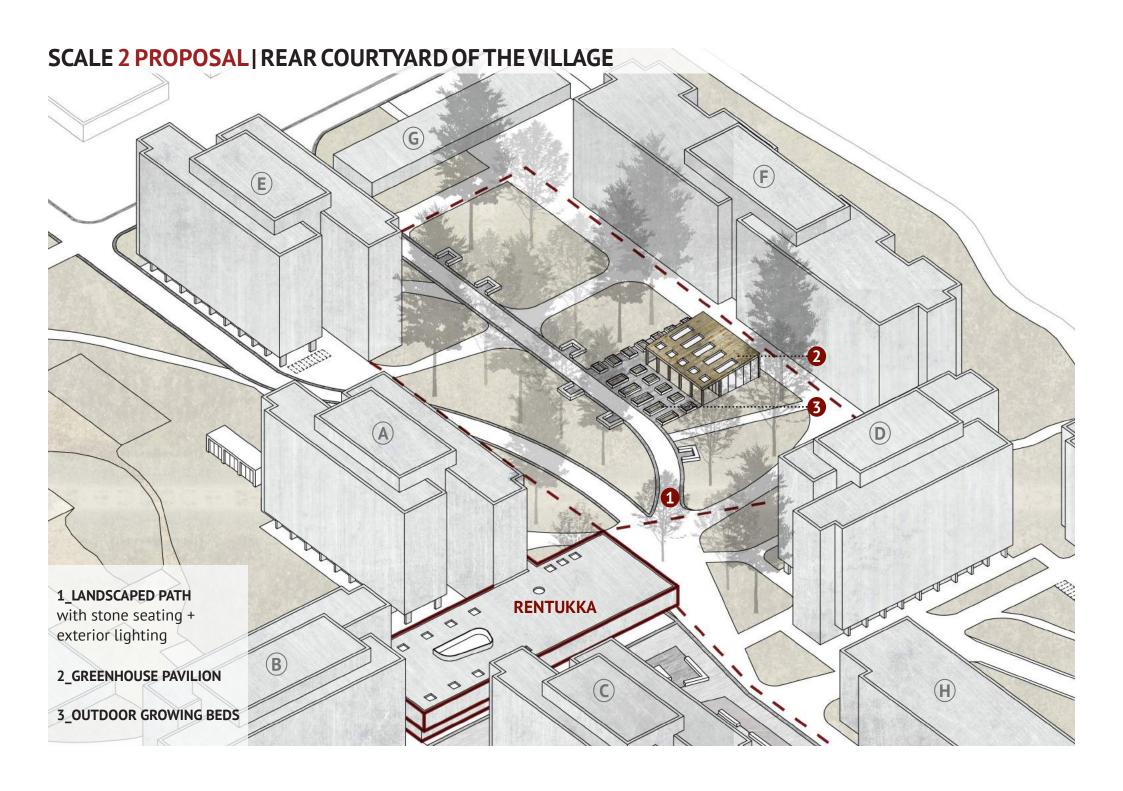

#### **SCALES 2-3**

Student Village Masterplan

(Scale 2)

+ Rentukka Student Union

(Scale 3)

# SCALE 1 PROPOSAL | RAUTPOHJA BAY

2 | HISTORICAL CORE | Approach to central Rentukka building

3 | REAR COURTYARD | Enclosed by blocks A, D, E, F, G & Rentukka

National Board of Antiquities

Architects: Erkki Kantonen + Niilo Hartikainen + Jukka Kolehmainen