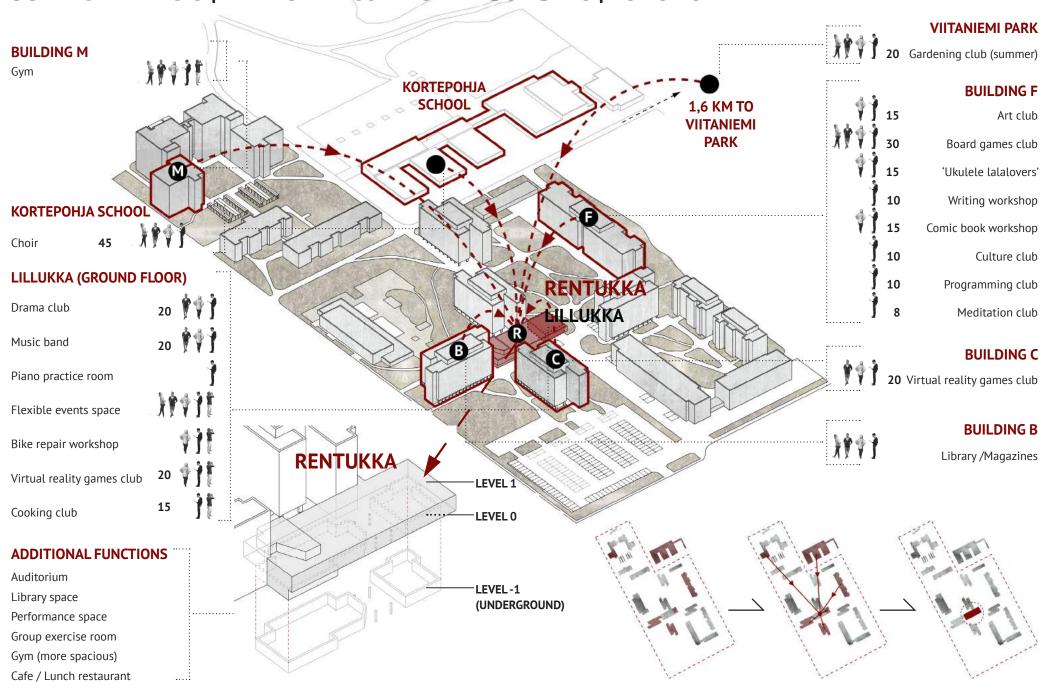

### SCALE 3 ANALYSIS | 'RENTUKKA' COMMUNITY BUILDING | FUNCTIONALITY

**2** | CAFE

3 | KITCHEN & STAFF ROOM

4 | LIBRARY & MAGAZINES SECTION

#### **5** | VILLAGE SECRETARY'S OFFICE

**6 |** CULTURE & COOKING CLUBS + BAR + CLOAKROOMS (THIS SPACE CAN BE RENTED FOR PRIVATE EVENTS)

**1** | GYM

**2 |** FLEXIBLE OPEN SPACE

**3 |** PERFORMANCE & EXERCISE SPACE

4 | ARTS CLUB

**5** | CLOAKROOM, WC

**6** | PIANO PRACTICE ROOMS

FIRST FLOOR | PRESENT-DAY STATE