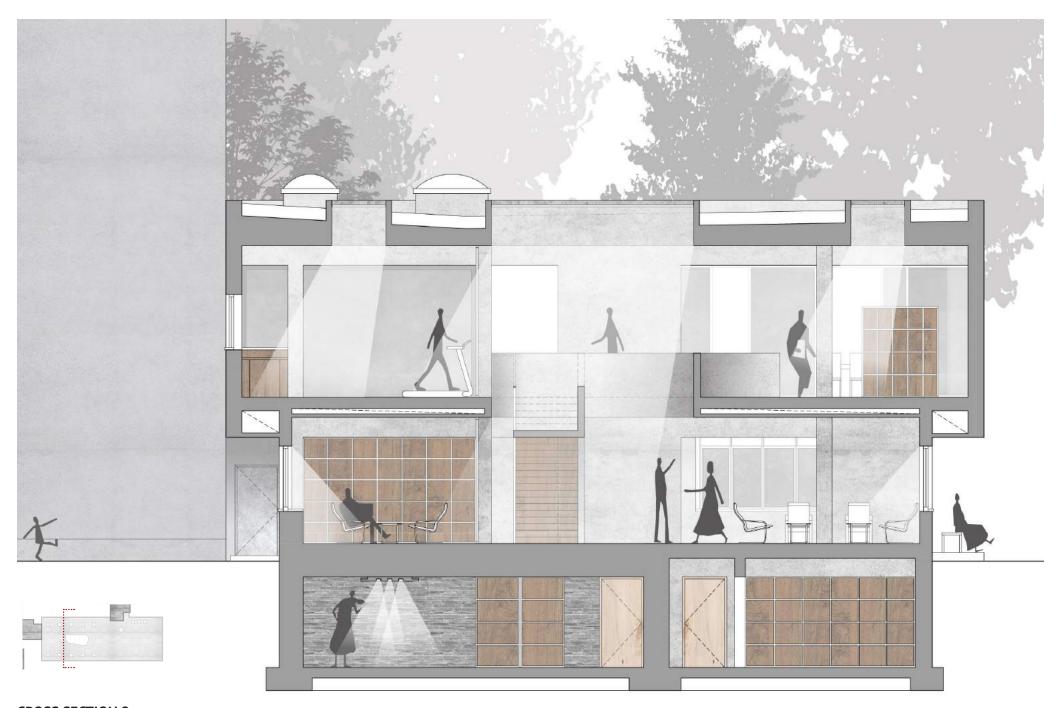

REAR COURTYARD | Enclosed by blocks A, D, E, F, G & Rentukka

National Board of Antiquities

Architects: Erkki Kantonen + Niilo Hartikainen + Jukka Kolehmainen



















# SCALE 3 ANALYSIS | 'RENTUKKA' COMMUNITY BUILDING | EXTERIOR









# SCALE 3 ANALYSIS | 'RENTUKKA' COMMUNITY BUILDING | INTERIOR









### SCALE 3 ANALYSIS | 'RENTUKKA' COMMUNITY BUILDING | FUNCTIONALITY











**2** | CAFE

3 | KITCHEN & STAFF ROOM

4 | LIBRARY & MAGAZINES SECTION

#### **5** | VILLAGE SECRETARY'S OFFICE

**6 |** CULTURE & COOKING CLUBS + BAR + CLOAKROOMS (THIS SPACE CAN BE RENTED FOR PRIVATE EVENTS)





**1** | GYM

**2 |** FLEXIBLE OPEN SPACE

**3 |** PERFORMANCE & EXERCISE SPACE

4 | ARTS CLUB

**5** | CLOAKROOM, WC

**6** | PIANO PRACTICE ROOMS



FIRST FLOOR | PRESENT-DAY STATE