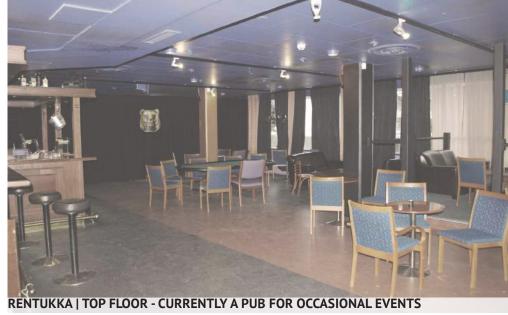

ERALL DEVELOPMENT PLAN





















## SCALE 1 PROPOSAL | KORTEPOHJA | OVERALL STRATEGY

# TO LAAJAVUORI RAUTPOHJA BAY | CURRENT STATE

TO CITY CENTRE & UNIVERSITY

#### **SCALE 1**

Rautpohja Bay | Recreational area

#### **SCALES 2-3**

Student Village Masterplan

(Scale 2)

+ Rentukka Student Union

(Scale 3)

#### **SCALE 1**

Kortepohja entry zone





# SCALE 1 PROPOSAL | RAUTPOHJA BAY















2 | HISTORICAL CORE | Approach to central Rentukka building



3 | REAR COURTYARD | Enclosed by blocks A, D, E, F, G & Rentukka

National Board of Antiquities

Architects: Erkki Kantonen + Niilo Hartikainen + Jukka Kolehmainen



















# SCALE 3 ANALYSIS | 'RENTUKKA' COMMUNITY BUILDING | EXTERIOR









# SCALE 3 ANALYSIS | 'RENTUKKA' COMMUNITY BUILDING | INTERIOR









### SCALE 3 ANALYSIS | 'RENTUKKA' COMMUNITY BUILDING | FUNCTIONALITY











**2** | CAFE

3 | KITCHEN & STAFF ROOM

4 | LIBRARY & MAGAZINES SECTION

#### **5** | VILLAGE SECRETARY'S OFFICE

**6 |** CULTURE & COOKING CLUBS + BAR + CLOAKROOMS (THIS SPACE CAN BE RENTED FOR PRIVATE EVENTS)





**1** | GYM

**2 |** FLEXIBLE OPEN SPACE

**3 |** PERFORMANCE & EXERCISE SPACE

4 | ARTS CLUB

**5** | CLOAKROOM, WC

**6** | PIANO PRACTICE ROOMS



FIRST FLOOR | PRESENT-DAY STATE