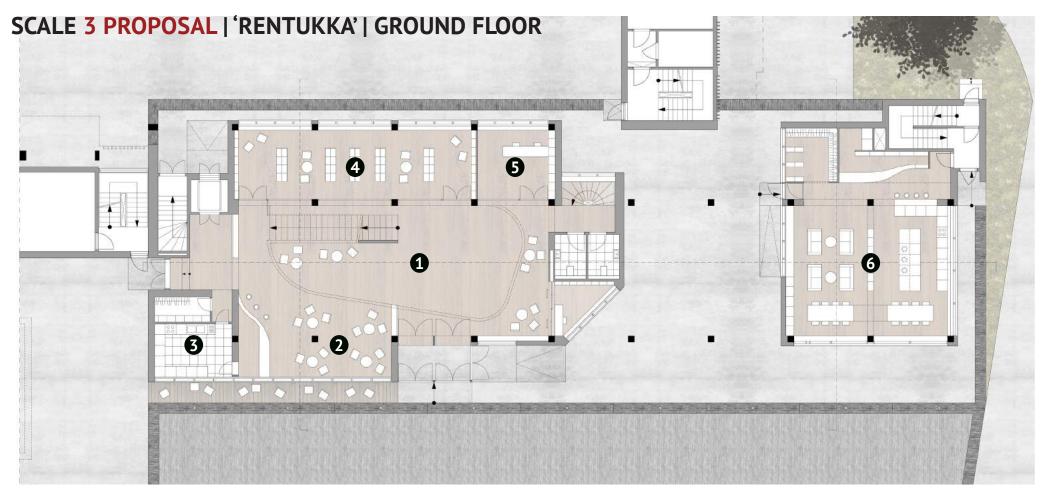

### SCALE 3 ANALYSIS | 'RENTUKKA' COMMUNITY BUILDING | FUNCTIONALITY

**2** | CAFE

3 | KITCHEN & STAFF ROOM

4 | LIBRARY & MAGAZINES SECTION

#### **5** | VILLAGE SECRETARY'S OFFICE

**6 |** CULTURE & COOKING CLUBS + BAR + CLOAKROOMS (THIS SPACE CAN BE RENTED FOR PRIVATE EVENTS)

**1** | GYM

**2 |** FLEXIBLE OPEN SPACE

**3 |** PERFORMANCE & EXERCISE SPACE