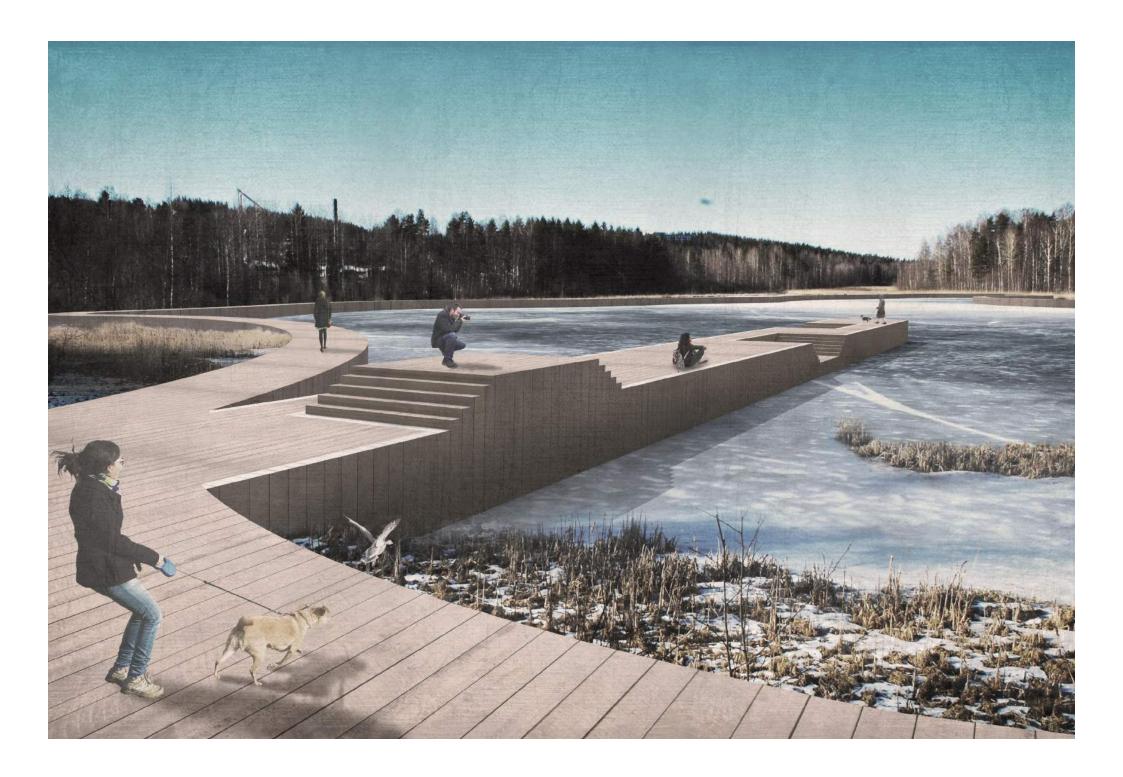

#### **BRINGING BACK THE SOCIAL INTO THE CITIES**

TRANSFORMATION OF THE KORTEPOHJA STUDENT VILLAGE (JYVÄSKYLÄ, FINLAND)

Aleksandra Zarek





# JYVÄSKYLÄ | ALVAR AALTO LEGACY VS KORTEPOHJA STUDENT VILLAGE







# JYVÄSKYLÄ | ALVAR AALTO LEGACY VS KORTEPOHJA STUDENT VILLAGE







SCALE 1

KORTEPOHJA DISTRICT

OVERALL DEVELOPMENT PLAN





















## SCALE 1 PROPOSAL | KORTEPOHJA | OVERALL STRATEGY

# TO LAAJAVUORI RAUTPOHJA BAY | CURRENT STATE

TO CITY CENTRE & UNIVERSITY

#### **SCALE 1**

Rautpohja Bay | Recreational area

#### **SCALES 2-3**

Student Village Masterplan

(Scale 2)

+ Rentukka Student Union

(Scale 3)

#### **SCALE 1**

Kortepohja entry zone





# SCALE 1 PROPOSAL | RAUTPOHJA BAY















2 | HISTORICAL CORE | Approach to central Rentukka building



3 | REAR COURTYARD | Enclosed by blocks A, D, E, F, G & Rentukka

National Board of Antiquities

Architects: Erkki Kantonen + Niilo Hartikainen + Jukka Kolehmainen



















# SCALE 3 ANALYSIS | 'RENTUKKA' COMMUNITY BUILDING | EXTERIOR









# SCALE 3 ANALYSIS | 'RENTUKKA' COMMUNITY BUILDING | INTERIOR









### SCALE 3 ANALYSIS | 'RENTUKKA' COMMUNITY BUILDING | FUNCTIONALITY











**2** | CAFE

3 | KITCHEN & STAFF ROOM

4 | LIBRARY & MAGAZINES SECTION

#### **5** | VILLAGE SECRETARY'S OFFICE

**6 |** CULTURE & COOKING CLUBS + BAR + CLOAKROOMS (THIS SPACE CAN BE RENTED FOR PRIVATE EVENTS)





**1** | GYM

**2 |** FLEXIBLE OPEN SPACE

**3 |** PERFORMANCE & EXERCISE SPACE

4 | ARTS CLUB

**5** | CLO