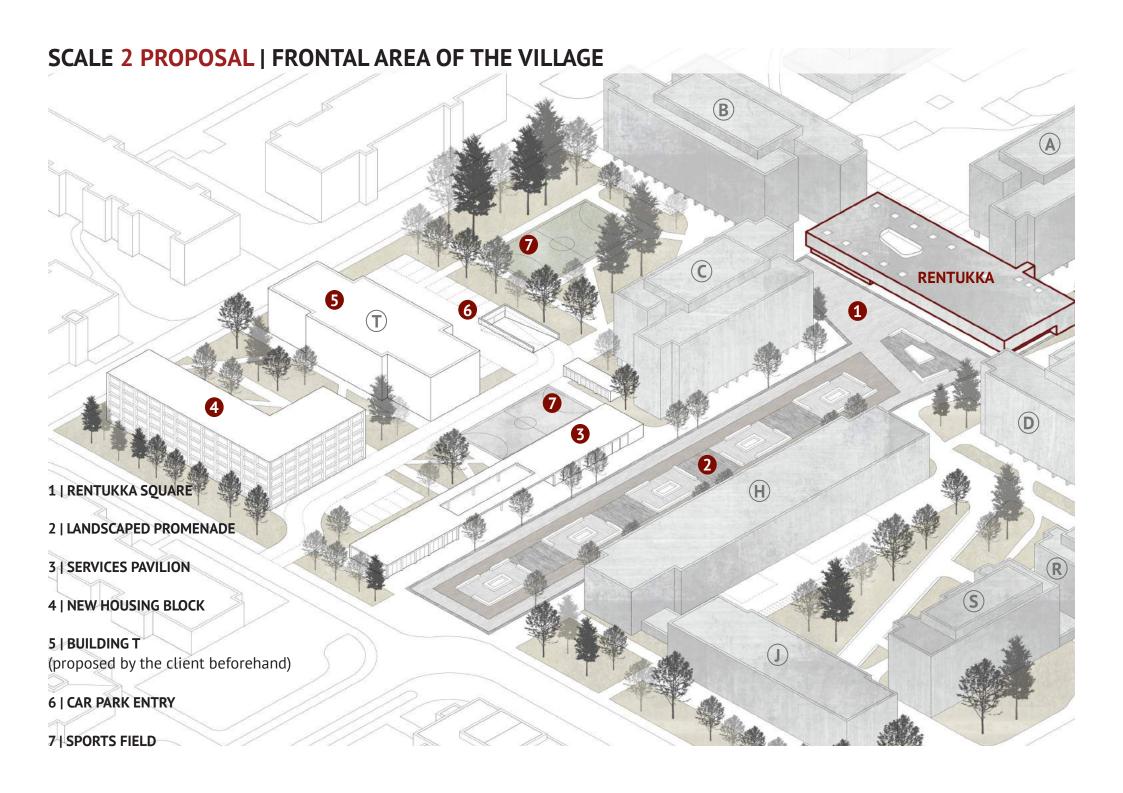

#### **SCALES 2-3**

Student Village Masterplan

(Scale 2)

+ Rentukka Student Union

(Scale 3)