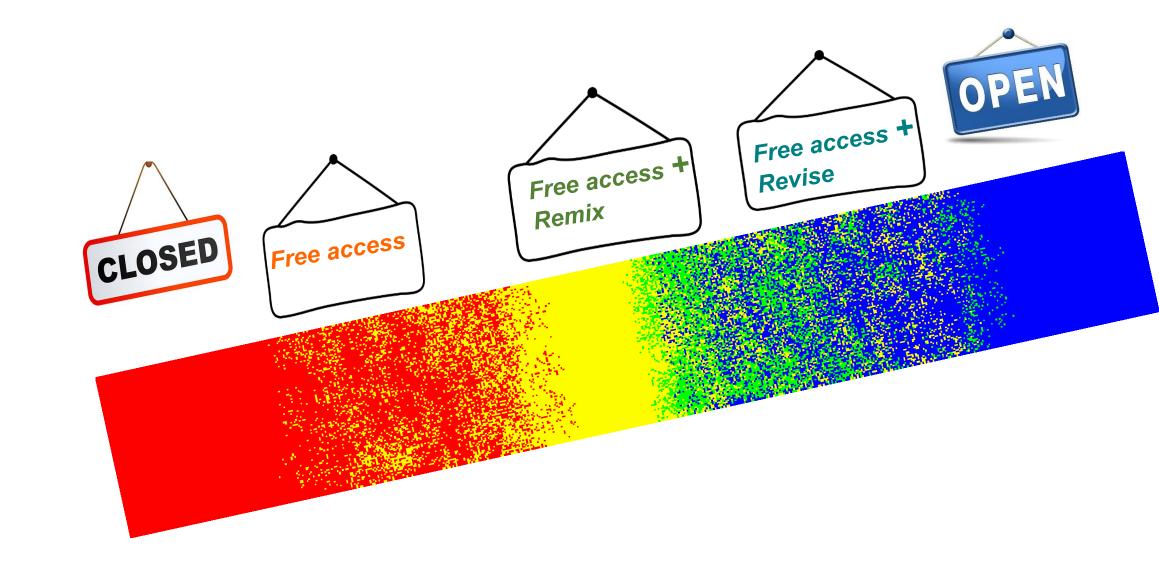

n under identical terms



Use, and redistrute even for commercial purpuses but attribute the work to the original creator and do not change





Use, remix and redistrute even for commercial purpuses but attribute the work to the original creator and license the new creation under the same terms



Use, reuse, redistribute , remix but for non commercial purpuses and attribute the work to the original creator



Use reuse and redistribute but attribute the work to the original creator for non commercial use and license new creation under identical terms



Use, and redistrute even for commercial purpuses but attribute the work to the original creator and do not change



Use reuse and redistribute but attribute the work to the original creator for non commercial use and do not change



















Thank you for your attention