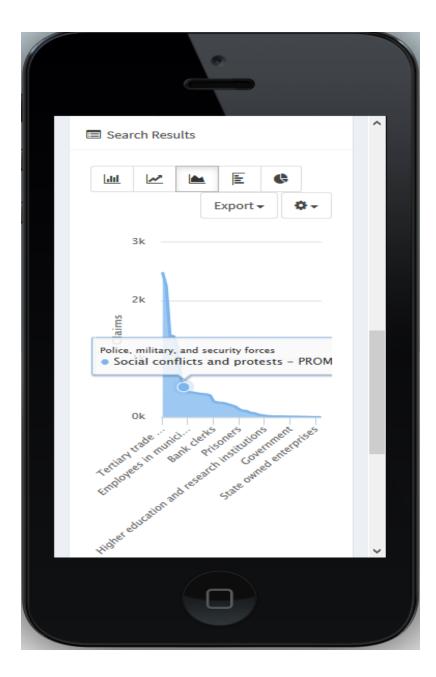

lization

 $\circ$  Dynamic Visualizations

 $\odot$  Combination of data from Different Thematic areas

#### **OLinked Open Data availability**

 $\circ$  Reuse of codebook

 $\odot$  API endpoint for online analysis



CLARIN-PLUS workshop, Leuven 19-21 Sep. 2016

### Dashboards

#### Data overview



Κοινωνικές αντιπαραθέσεις και διαμαρτυρία-PROMAP

#### Πολιτικό Προσωπικό



Κοινοβουλευτική περίοδος αναφοράς: ΙΕ' Περίοδος (17/06/2012 - 31/12/2014)

#### Highlighted Diagrams

CLARIN-PLUS workshop, Leuven 19-21 Sep. 2016



#### Total fertility rate (per woman)

 $\sim$ 





CLARIN-PLUS workshop, Leuven 19-21 Sep. 2016

Resident Population per geographical area



#### Hierarchical Exploration (roll-up, drill-down)

CLARIN-PLUS workshop, Leuven 19-21 Sep. 2016

#### Full Text Search





#### Mobile Support



CLARIN-PLUS workshop, Leuven 19-21 Sep. 2016

### References

- Stathopoulou T., (ed.) (2016) Transformations of Protest in Greece. Papazisis Publishers & EKKE, Athens [in English], in press.
- Papanikolaou, K, Papageorgiou, Papasarantopoulos N, Stathopoulou, T, Papastefanatos, G (2016) "Just the facts with PALOMAR" Detecting protest events in media outlets and Twitter. Paper present at: Social Media in the Newsroom. International Conference on Web and Social Media (ICWSM 2016), Cologne, Germany.
- Stathopoulou T., Stasinopoulos N., Diakoumakos G, 2015 (August 25-28) Mapping "old" and "new" forms of protest in Greece. European Sociological Association Conference. Prague, Czech Republic.

#### Thank you for your attention

theosta@ekke.gr