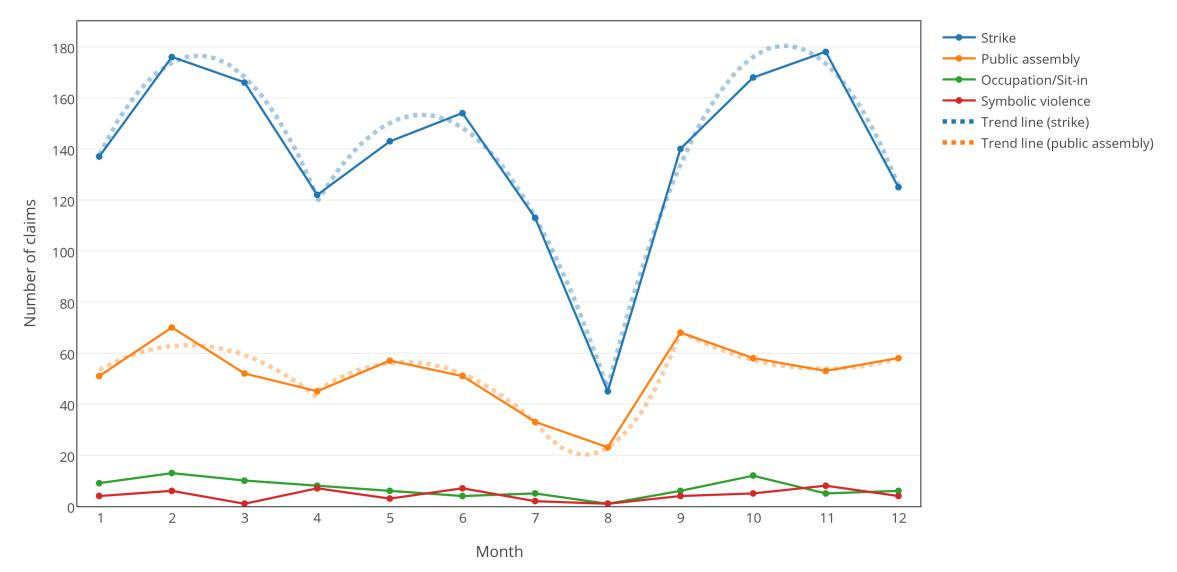

### Findings: Selected forms of action

| Form                                                    | Number of<br>claims identified<br>(1996-2013) | Percentage of<br>total claims<br>identified |
|---------------------------------------------------------|-----------------------------------------------|---------------------------------------------|
| Strike                                                  | 2100                                          | 70.7%                                       |
| Public assembly <sup>1</sup>                            | 718                                           | 24.2%                                       |
| Occupation/Sit-in                                       | 97                                            | 3.3%                                        |
| Symbolic violence <sup>2</sup>                          | 55                                            | 1.9%                                        |
| Total                                                   | 2970                                          | 100%                                        |
| Total No. of articles=1997<br>(1.48/claims per article) |                                               |                                             |

<sup>1</sup> Public assemblies refer only to peaceful rallies (demonstrations on the move and violent demonstrations/assemblies are considered as different forms of action).

<sup>2</sup>. Symbolic violence includes the burning of flags, egg throwing, jeering, etc.

#### Figure 1: Claims per year

### Figure 2: Claims per month

# Main findings

- Predominant claims are over labour, employment and educational issues
- Strikes show the most significant variation over time (escalating during the first years of Economic crisis)
- Strikes are largely labour-related and time-dependent
- Trade Unions are the prominent actors of strikes, but shortly after the Olympic Games, and before Memorandum, it seems that they loose their ability to form and synthesize claims
- Symbolic violence occurs mainly in the Capital (Athens) and shows a stable evolution over time
- The *expectation of* a government change, has a negative effect on protest