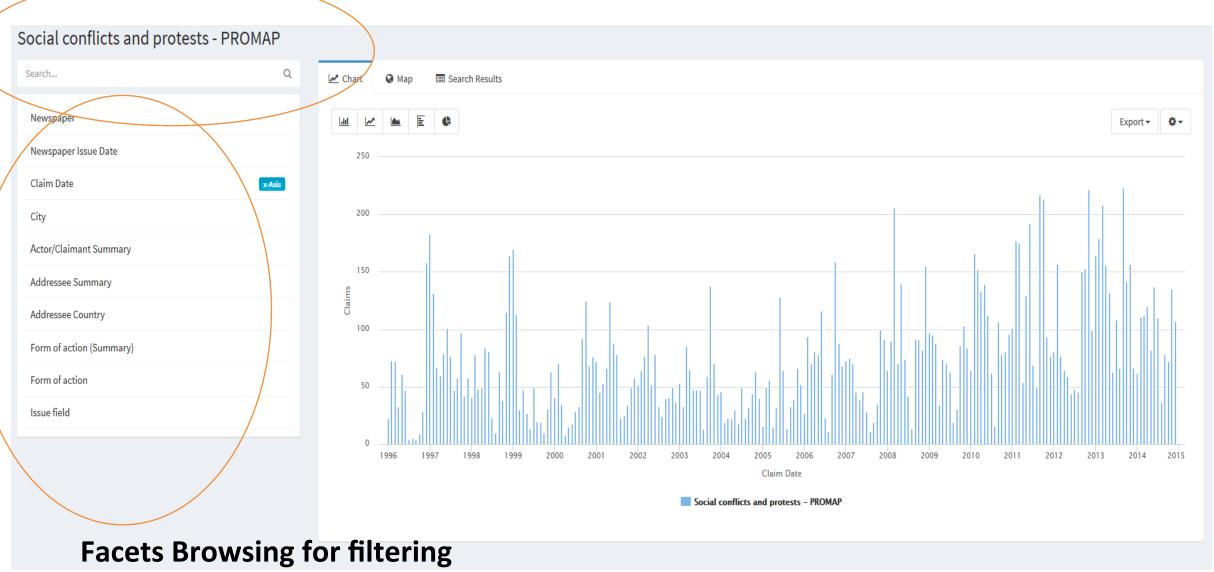

ualization

 $\circ$  Dynamic Visualizations

 $\odot$  Combination of data from Different Thematic areas

#### **OLinked Open Data availability**

 $\circ$  Reuse of codebook

 $\odot$  API endpoint for online analysis



CLARIN-PLUS workshop, Leuven 19-21 Sep. 2016

### Dashboards

#### Data overview



Κοινωνικές αντιπαραθέσεις και διαμαρτυρία-PROMAP

#### Πολιτικό Προσωπικό



Κοινοβουλευτική περίοδος αναφοράς: ΙΕ' Περίοδος (17/06/2012 - 31/12/2014)

#### Highlighted Diagrams

CLARIN-PLUS workshop, Leuven 19-21 Sep. 2016



#### Total fertility rate (per woman)

 $\sim$ 





CLARIN-PLUS workshop, Leuven 19-21 Sep. 2016

Resident Population per geographical area



#### Hierarchical Exploration (roll-up, drill-down)

CLARIN-PLUS workshop, Leuven 19-21 Sep. 2016

#### Full Text Search





#### Mobile Support



CLARIN-PLUS workshop, Leuven 19-21 Sep. 2016

### References

- Stathopoulou T., (ed.) (2016) Transformations of Protest in Greece. Papazisis Publishers & EKKE, Athens [in English], in press.
- Papanikolaou, K, Papageorgiou, Papasarantopoulos N, Stathopoulou, T, Papastefanatos, G (2016) "Just the facts with PALOMAR" Detecting protest events in media outlets and Twitter. Paper present at: Social Media in the Newsroom. International Conference on Web and Social Media (ICWSM 2016), Cologne, Germany.
- Stathopoulou T., Stasinopoulos N., Diakoumakos G, 2015 (August 25-28) Mapping "old" and "new" forms of protest in Greece. European Sociological Association Conference. Prague, Czech Republic.

#### Thank you for your attention

theosta@ekke.gr