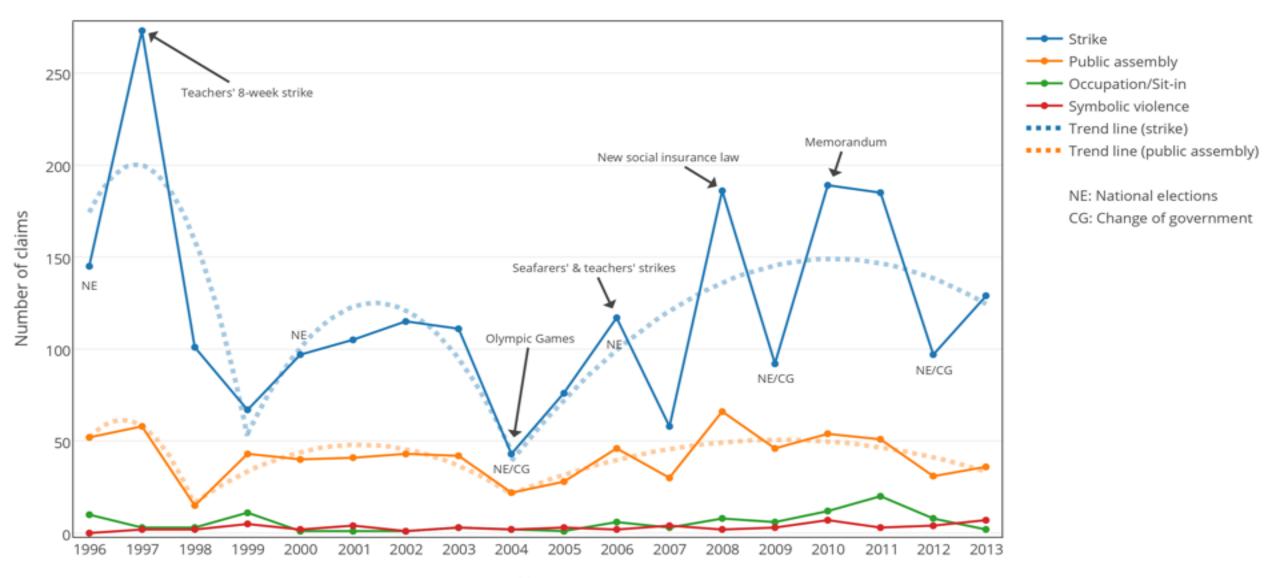

### Findings: Selected forms of action

| Form                                                    | Number of<br>claims identified<br>(1996-2013) | Percentage of<br>total claims<br>identified |
|---------------------------------------------------------|-----------------------------------------------|---------------------------------------------|
| Strike                                                  | 2100                                          | 70.7%                                       |
| Public assembly <sup>1</sup>                            | 718                                           | 24.2%                                       |
| Occupation/Sit-in                                       | 97                                            | 3.3%                                        |
| Symbolic violence <sup>2</sup>                          | 55                                            | 1.9%                                        |
| Total                                                   | 2970                                          | 100%                                        |
| Total No. of articles=1997<br>(1.48/claims per article) |                                               |                                             |

#### Figure 1: Claims per year

# Main findings

- Predominant claims are over labour, employment and educational issues
- Strikes show the most significant variation over time (escalating during the first years of Economic crisis)
- Strikes are largely labour-related and time-dependent
- Trade Unions are the prominent actors of strikes, but shortly after the Olympic Games, and before Memorandum, it seems that they loose their ability to form and synthesize claims
- Symbolic violence occurs mainly in the Capital (Athens) and shows a stable evolution over time
- The *expectation of* a government change, has a negative effect on protest