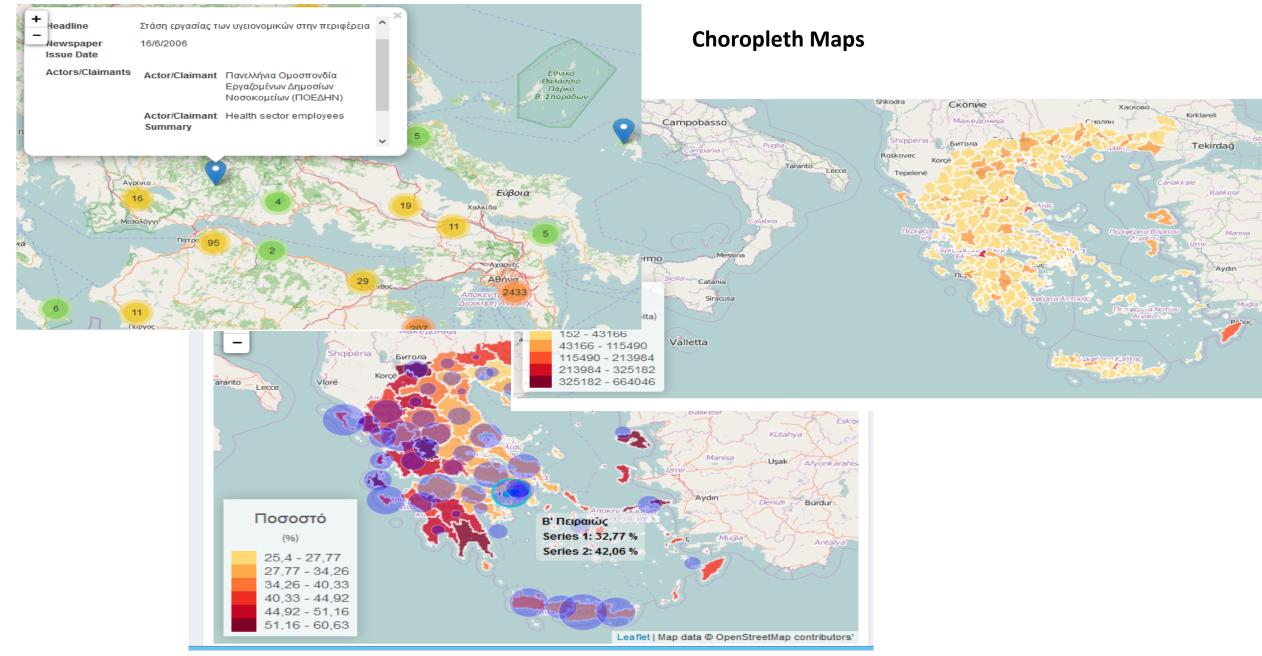

PLUS workshop, Leuven 19-21 Sep. 2016

### Socioscope Highlights

#### $\circ$ Social Data Analytics

 $\odot$  Data Exploration

 $\odot$  Visual Analytics on social and political data

#### $\odot$ Social Data Visualization

 $\circ$  Dynamic Visualizations

 $\odot$  Combination of data from Different Thematic areas

#### **OLinked Open Data availability**

 $\circ$  Reuse of codebook

 $\odot$  API endpoint for online analysis



CLARIN-PLUS workshop, Leuven 19-21 Sep. 2016

### Dashboards

#### Data overview



Κοινωνικές αντιπαραθέσεις και διαμαρτυρία-PROMAP

#### Πολιτικό Προσωπικό



Κοινοβουλευτική περίοδος αναφοράς: ΙΕ' Περίοδος (17/06/2012 - 31/12/2014)

#### Highlighted Diagrams

CLARIN-PLUS workshop, Leuven 19-21 Sep. 2016



#### Total fertility rate (per woman)

 $\sim$ 





CLARIN-PLUS workshop, Leuven 19-21 Sep. 2016

Resident Population per geographical area



#### Hierarchical Exploration (roll-up, drill-down)

CLARIN-PLUS workshop, Leuven 19-21 Sep. 2016

#### Full Text Search





#### Mobile Support



CLARIN-PLUS workshop, Leuven 19-21 Sep. 2016

### References

- Stathopoulou T., (ed.) (2016) Transformations of Protest in Greece. Papazisis Publishers & EKKE, Athens [in English], in press.
- Papanikolaou, K, Papageorgiou, Papasarantopoulos N, Stathopoulou, T, Papastefanatos, G (2016) "Just the facts with PALOMAR" Detecting protest events in media outlets and Twitter. Paper present at: Social Media in the Newsroom. International Conference on Web and Social Media (ICWSM 2016), Cologne, Germany.
- Stathopoulou T., Stasinopoulos N., Diakoumakos G, 2015