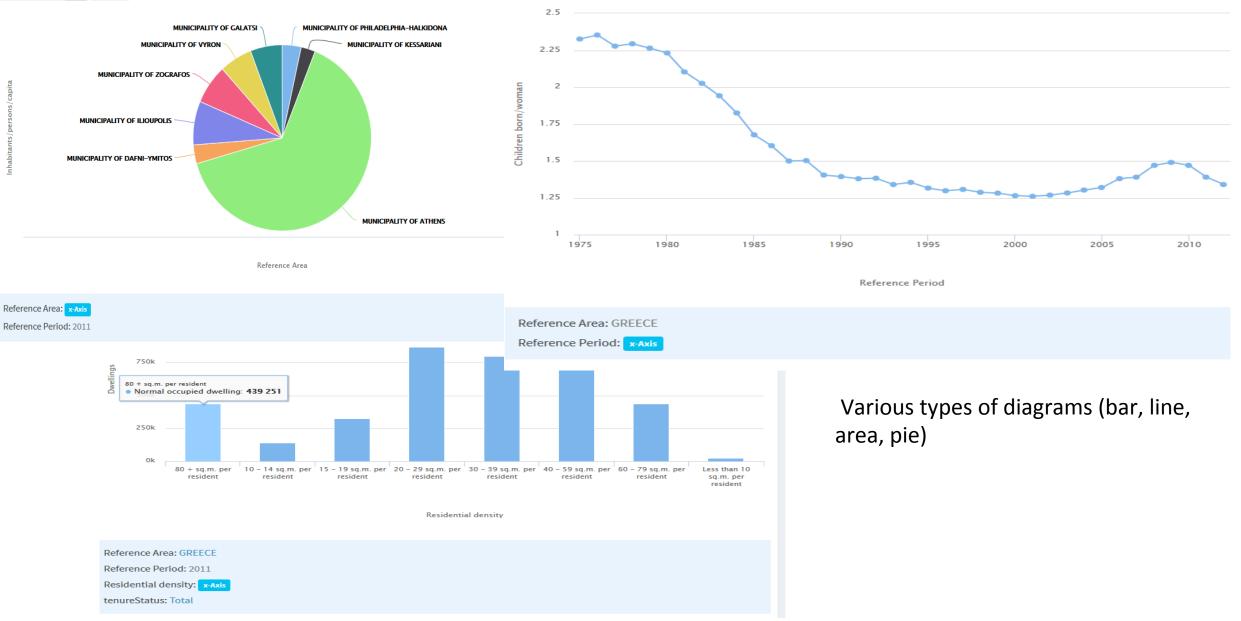

#### Highlighted Diagrams

CLARIN-PLUS workshop, Leuven 19-21 Sep. 2016

#### Total fertility rate (per woman)

 $\sim$ 

CLARIN-PLUS workshop, Leuven 19-21 Sep. 2016

Resident Population per geographical area

#### Hierarchical Exploration (roll-up, drill-down)

CLARIN-PLUS workshop, Leuven 19-21 Sep. 2016