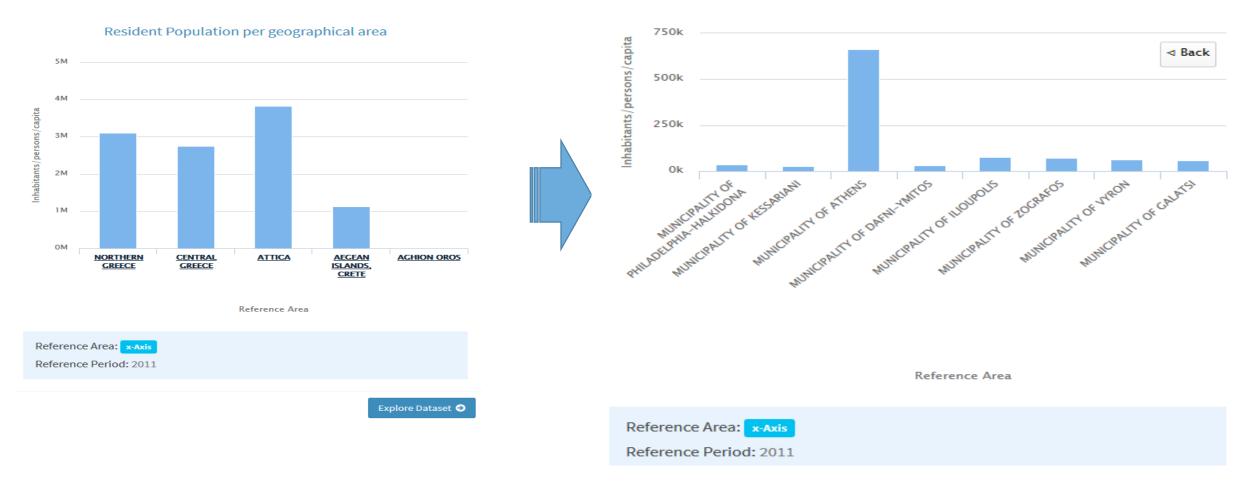

#### Total fertility rate (per woman)

 $\sim$ 

CLARIN-PLUS workshop, Leuven 19-21 Sep. 2016

Resident Population per geographical area

#### Hierarchical Exploration (roll-up, drill-down)

CLARIN-PLUS workshop, Leuven 19-21 Sep. 2016