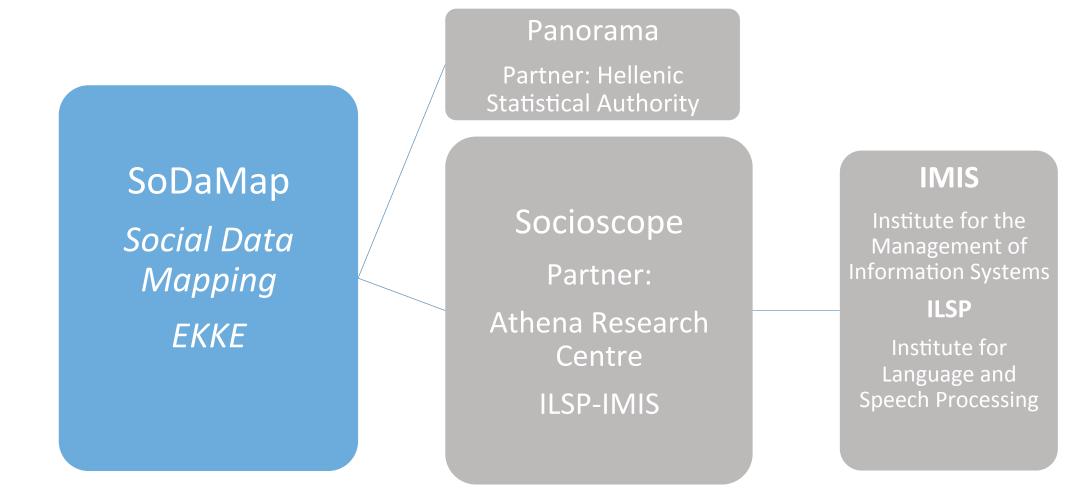

#### A Social Data Analytics platform

www.socioscope.gr

CLARIN-PLUS workshop, Leuven 19-21 Sep. 2016

### Socioscope Highlights

#### $\circ$ Social Data Analytics

 $\odot$  Data Exploration

 $\odot$  Visual Analytics on social and political data

#### $\odot$ Social Data Visualization

 $\circ$  Dynamic Visualizations

 $\odot$  Combination of data from Different Thematic areas

#### **OLinked Open Data availability**

 $\circ$  Reuse of codebook

 $\odot$  API endpoint for online analysis

CLARIN-PLUS workshop, Leuven 19-21 Sep. 2016