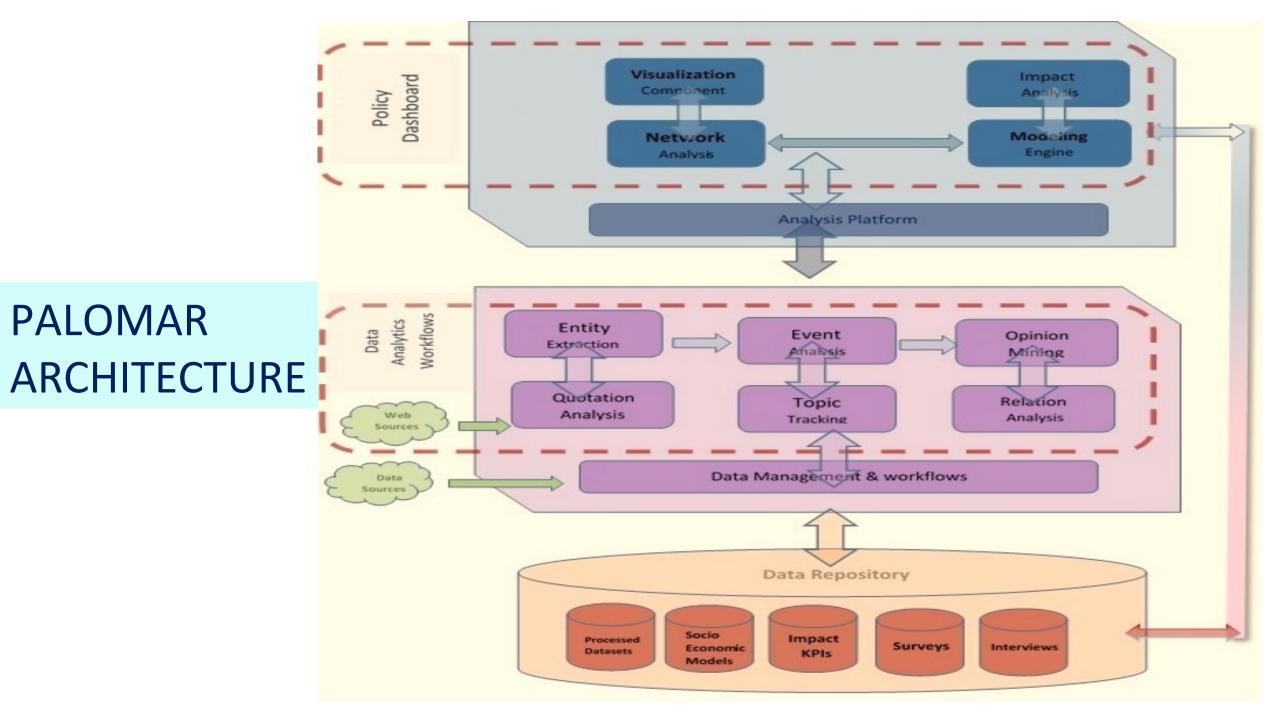

### References

- Stathopoulou T., (ed.) (2016) Transformations of Protest in Greece. Papazisis Publishers & EKKE, Athens [in English], in press.
- Papanikolaou, K, Papageorgiou, Papasarantopoulos N, Stathopoulou, T, Papastefanatos, G (2016) "Just the facts with PALOMAR" Detecting protest events in media outlets and Twitter. Paper present at: Social Media in the Newsroom. International Conference on Web and Social Media (ICWSM 2016), Cologne, Germany.
- Stathopoulou T., Stasinopoulos N., Diakoumakos G, 2015 (August 25-28) Mapping "old" and "new" forms of protest in Greece. European Sociological Association Conference. Prague, Czech Republic.