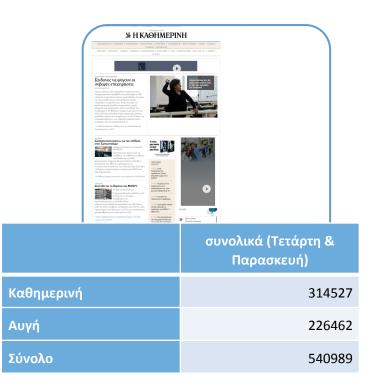

- Transform XML files to TXT files
- N<sup>1</sup>= 330.000 articles

Apply a basic filter (Lexicon)

- Lemmas (nouns): strike, protest, demonstration etc.
- Locate articles that contain these words

Output : new collection of articles

N <sup>2></sup>50.000 articles that contain the nouns identified in the previous step.
Creation of newspaper archive