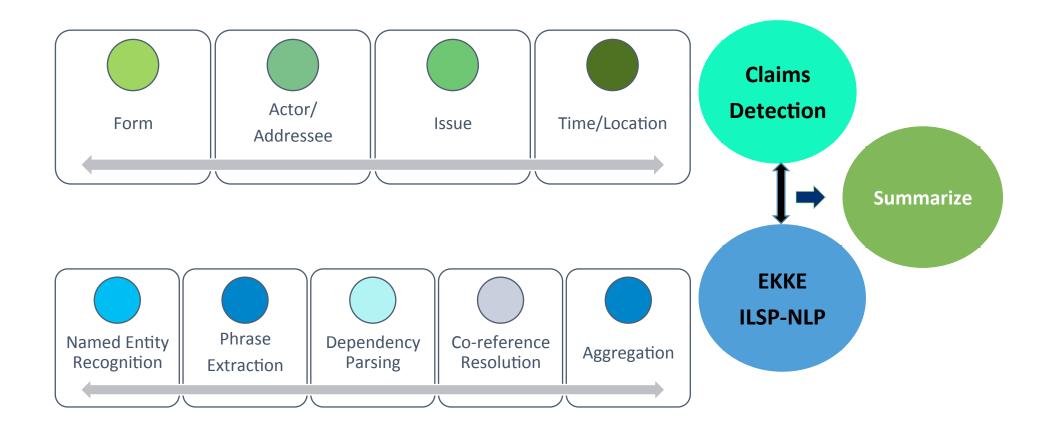

### Application of computational method (Computational Social Sciences suite v0.4)

<u>Analysis</u>: Requirements Specification document based on the Codebook

Data: Collection, Preprocessing, Filtering

<u>Design</u>: Domain Modelling, System architecture

Implementation & Testing: tools and resources, sophisticated linguistic rules, machine learning, Basis: ILSP-NLP suite

Integration [CSS suite v0.4]: Claim extraction, Actor/Addressee & Issue detection, Time/Location Recognition

**Maintenance** 

### Natural Language Processing pipeline