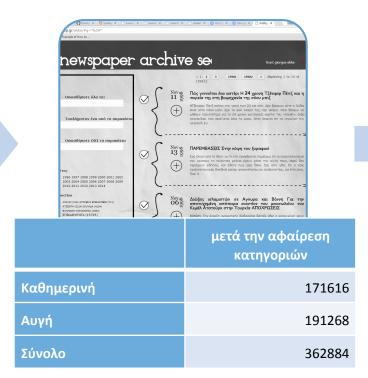

N <sup>2></sup>50.000 articles that contain the nouns identified in the previous step.
Creation of newspaper archive

#### newspaper archive search

|                                                                                                                                                                                                                                                                                                                                                                                                                                                                                                                          | <1 2 3 15981 15982 > displaying 1 to 10 of 159813                                                                                                                                                                                                                                                                                                                                                                                                                                                                                                                                                                                                                                                                                                                                                                                                                                                                                                                                                                                                                                                                                                                                                                                                                                                                                                                                                                                                                                                                                                                                                                                                                                                                                                                                                                                                                                                                                                                                                                                                                                                                             |
|--------------------------------------------------------------------------------------------------------------------------------------------------------------------------------------------------------------------------------------------------------------------------------------------------------------------------------------------------------------------------------------------------------------------------------------------------------------------------------------------------------------------------|-------------------------------------------------------------------------------------------------------------------------------------------------------------------------------------------------------------------------------------------------------------------------------------------------------------------------------------------------------------------------------------------------------------------------------------------------------------------------------------------------------------------------------------------------------------------------------------------------------------------------------------------------------------------------------------------------------------------------------------------------------------------------------------------------------------------------------------------------------------------------------------------------------------------------------------------------------------------------------------------------------------------------------------------------------------------------------------------------------------------------------------------------------------------------------------------------------------------------------------------------------------------------------------------------------------------------------------------------------------------------------------------------------------------------------------------------------------------------------------------------------------------------------------------------------------------------------------------------------------------------------------------------------------------------------------------------------------------------------------------------------------------------------------------------------------------------------------------------------------------------------------------------------------------------------------------------------------------------------------------------------------------------------------------------------------------------------------------------------------------------------|
| Οπωσδήποτε όλα τα:                                                                                                                                                                                                                                                                                                                                                                                                                                                                                                       | Search S                                                                                                                                                                                                                                                                                                                                                                                                                                                                                                                                                                                                                                                                                                                                                                                                                                                                                                                                                                                                                                                                                                                                                                                                                                                                                                                                                                                                                                                                                                                                                                                                                                                                                                                                                                                                                                                                                                                                                                                                                                                                                                                      |
| Τουλάχιστον ένα από τα παρακάτω:                                                                                                                                                                                                                                                                                                                                                                                                                                                                                         | for (                                                                                                                                                                                                                                                                                                                                                                                                                                                                                                                                                                                                                                                                                                                                                                                                                                                                                                                                                                                                                                                                                                                                                                                                                                                                                                                                                                                                                                                                                                                                                                                                                                                                                                                                                                                                                                                                                                                                                                                                                                                                                                                         |
| Οπωσδήποτε ΟΧΙ τα παρακάτω:                                                                                                                                                                                                                                                                                                                                                                                                                                                                                              | terms                                                                                                                                                                                                                                                                                                                                                                                                                                                                                                                                                                                                                                                                                                                                                                                                                                                                                                                                                                                                                                                                                                                                                                                                                                                                                                                                                                                                                                                                                                                                                                                                                                                                                                                                                                                                                                                                                                                                                                                                                                                                                                                         |
| Έτος           1996 1997 1998 1999 2000 2001 2002 2003 2004 2005 2006 2007 2008 2009 2010 2011 2012 2013 2014           Section           PORUM (318) ATOPEE & EFLEMAYEELS (711) ATZENTA (3214) EAMADA (4204)           EXMENSION OF A EFLEMAYEELS (711) ATZENTA (3214) EAMADA (4204)           EVAMINISKI DISKONDMIA (1064) EFLISAIPOTHTA (15795) EFLIXEIPHEELS (12528) BEMA (5006)           KAOHMEPINH (73249) KOINSINA (14) DISKONDMIA (11340)           DISKONDMIA & AFORES (13240) FRONTISCH (18711) TO BEMA (319) | Filter by year or the state of |
|                                                                                                                                                                                                                                                                                                                                                                                                                                                                                                                          | Section                                                                                                                                                                                                                                                                                                                                                                                                                                                                                                                                                                                                                                                                                                                                                                                                                                                                                                                                                                                                                                                                                                                                                                                                                                                                                                                                                                                                                                                                                                                                                                                                                                                                                                                                                                                                                                                                                                                                                                                                                                                                                                                       |
|                                                                                                                                                                                                                                                                                                                                                                                                                                                                                                                          | Απεργούν οι πιλότοι της All Nippon Οι απεργιακές κινητοποιήσεις των πλότων της απονικής εεροπορικής εταιρίας All Nippon Airways Co. συνεχίζονται με αμείωτη ένταση καθώς οι μέχρι στιγμής διαπραγματεύσεις έχουν αποδειχθεί άκαρπες. Η κινητοποίηση των πλότων έχει προκαλέσει τη ματαίωση αρκετών πτήσεων και έχει δημιουργήσει σοβαρά προβ                                                                                                                                                                                                                                                                                                                                                                                                                                                                                                                                                                                                                                                                                                                                                                                                                                                                                                                                                                                                                                                                                                                                                                                                                                                                                                                                                                                                                                                                                                                                                                                                                                                                                                                                                                                  |
| 2                                                                                                                                                                                                                                                                                                                                                                                                                                                                                                                        | Saves the <sup>10</sup> Maxin μα της αγορές χρήματος<br>Maxin μα της αγορές χρήματος, προκειμένου να στηρίξα το γιεν, έδωσε χθες η κεντρική τρόπεζα της Ιαπωνίας και με τη βαήθεια της κεντρικής τρόπεζας των ΗΠΑ επέτυχε την ανάκαρυφή του<br>query and the<br>collection of                                                                                                                                                                                                                                                                                                                                                                                                                                                                                                                                                                                                                                                                                                                                                                                                                                                                                                                                                                                                                                                                                                                                                                                                                                                                                                                                                                                                                                                                                                                                                                                                                                                                                                                                                                                                                                                 |
| SOLVE                                                                                                                                                                                                                                                                                                                                                                                                                                                                                                                    | Δακαμασία για ΠΑΣΟΚ και η αναθεώρηση<br>Δακαμασία για ΠΑΣΟΚ και η αναθεώρηση<br>Δακαμασία για ΠΑΣΟΚ και η αναθεώρηση<br>Μάχρι της 15 ης Ιουνίου θο έχουν διεξοχθεί στη Βουλή οι δύο ψηφοφορίες που απαιτούνται για να ολοκληρωθεί η αναθεώρηση του Συντάγματος από την επόμενη Βουλή. Ωστόσο, οι<br>υποροφορίες αυτέλέσουν μια δικέρι δόκιμορίο για τη συνοχή του ΠΑΣΟΚ, καθώς αρκετοί της εσωκομματικής του αντιπολίτευσης δια                                                                                                                                                                                                                                                                                                                                                                                                                                                                                                                                                                                                                                                                                                                                                                                                                                                                                                                                                                                                                                                                                                                                                                                                                                                                                                                                                                                                                                                                                                                                                                                                                                                                                               |