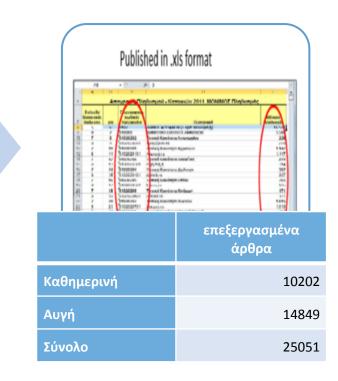

|

### Steps







### MANUAL CODING

#### Η Αυγή, 11 Σεπτεμβρίου 2013

Μαχητική συγκέντρωση και πορεία διαμαρτυρίας στη Θεσσαλονίκη

Θεσσαλονίκη: Την ώρα που οι εκπαιδευτικοί διαδήλωναν μαζικά στο Σύνταγμα, στη Θεσσαλονίκη εκατοντάδες καθηγητές της δευτεροβάθμιας εκπαίδευσης συγκεντρώθηκαν στην πλατεία Αγίας Σοφίας και στη συνέχεια πραγματοποίησαν πορεία διαμαρτυρίας σε κεντρικούς δρόμους της πόλης, φωνάζοντας συνθήματα κατά της κινητικότητας, αλλά και ενάντια στο ταξικό «Νέο Λύκειο» του Κ. Αρβανιτόπουλου.

• • •

### PROMAP CODING

| ПОТЕ<br>(time)                  | ПОҮ<br>(location)      | ΠΟΙΟΣ<br>(actor)                    | ΠΩΣ<br>(form)          | ΣΕ ΠΟΙΟΝ<br>(addressee)               | TI<br>(issue)                           | For/Against<br>whom(object<br>actor)  |
|------------------------------