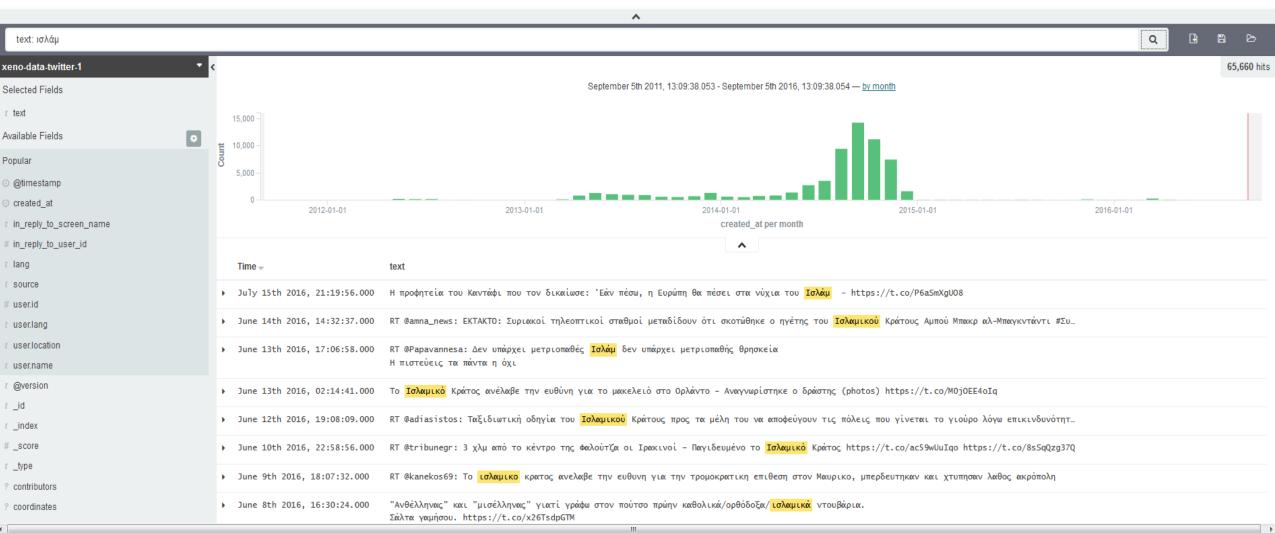

### Verbal Aggressiveness (Twitter)

# MuslimsPakistani

• What are the correlations?

• Does Verbal Aggressiveness

lead to Physical Violence?

 Are calls for action turned into events of violence?

Physical Attacks (News Data)

MuslimsPakistani

| Quick    | Today          | Yesterday          |
|----------|----------------|--------------------|
|          | This week      | Day before yesterd |
| Relative | This month     | This day last week |
|          | This year      | Previous week      |
| Absolute | The day so far | Previous month     |
| Absolute | Week to date   | Previous year      |
|          | Month to date  | -                  |