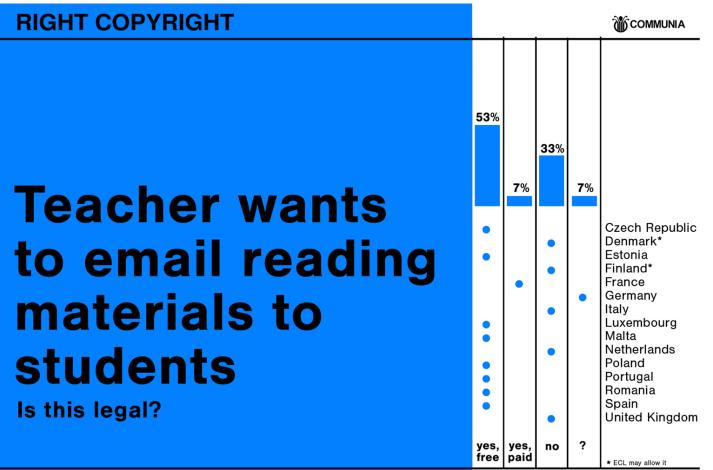

Copyright and Education in Europe: 15 everyday cases in 15 countries

Analysis of 15 hypothetical scenarios of everyday uses in education under the laws of 15 EU countries.

The study and infographics are available at:

https://rightcopyright.eu/why-now/