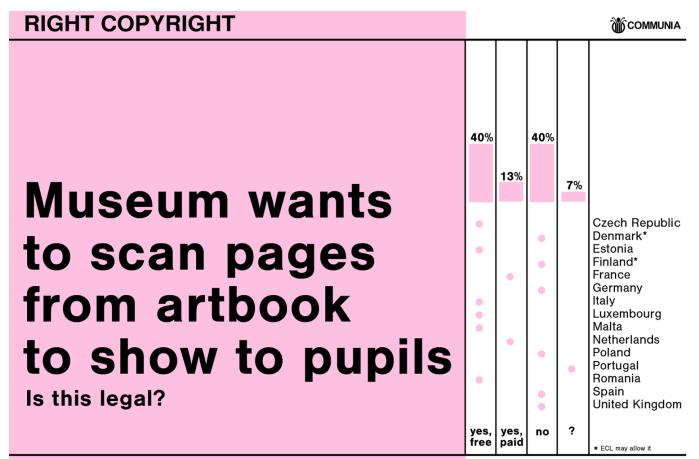

Copyright and Education in Europe: 15 everyday cases in 15 countries

Analysis of 15 hypothetical scenarios of everyday uses in education under the laws of 15 EU countries.

The study and infographics are available at:

https://rightcopyright.eu/why-now/