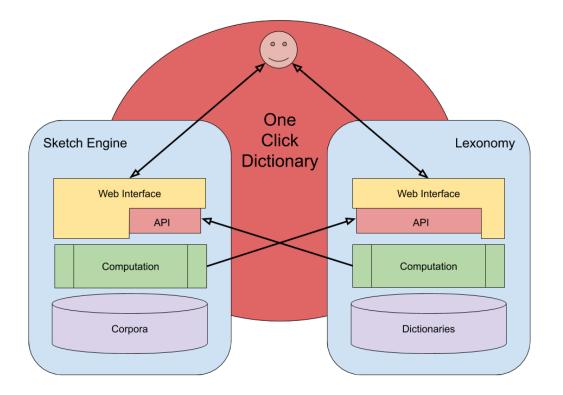

Examples:

- lexicographic treatment of the standard German used in South Tyrol:
  - focus on the pipeline of producing a dictionary
  - example: "One-Click Dictionary" paradigm (Sketch Engine & Lexonomy) (<u>https://app.sketchengine.eu/</u>, <u>https://www.lexonomy.eu/</u>);

Data basis: STyrLogism corpus (webcorpus)

Examples:

- lexicographic treatment of the standard German used in South Tyrol:
  - focus on the pipeline of producing a dictionary
  - example: "One-Click Dictionary" paradigm (Sketch Engine & Lexonomy) (<u>https://app.sketchengine.eu/</u>, <u>https://www.lexonomy.eu/</u>);