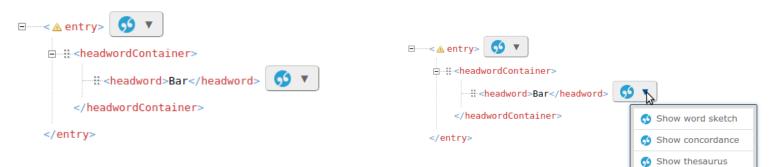

illustrative showcase "Bar" ("coffee shop")

| 🗆 < 🔬 entry> 🚺                                                                                                                                                         | ) ▼                                                   | ⊡—< <u>∢</u> entry                                                                                                                                    | >   | <b>0</b> •                                                                                                         |        |
|------------------------------------------------------------------------------------------------------------------------------------------------------------------------|-------------------------------------------------------|-------------------------------------------------------------------------------------------------------------------------------------------------------|-----|--------------------------------------------------------------------------------------------------------------------|--------|
| ⊟                                                                                                                                                                      | G Find examples <examplecontainer></examplecontainer> | ₽─₩~                                                                                                                                                  | • s | imple search: Bar O CQL:                                                                                           | 5      |
|                                                                                                                                                                        | S Find collocations <collocation></collocation>       | </th <th></th> <th>In der <b>Bar</b> des Hotels sind auch Tagesgäste gerne willkommen und geniessen köstliche Kuchen und dazu Kaffee.</th> <th>^</th> |     | In der <b>Bar</b> des Hotels sind auch Tagesgäste gerne willkommen und geniessen köstliche Kuchen und dazu Kaffee. | ^      |
| <th>Find thesaurus items <thesaurusitem></thesaurusitem></th> <th><th></th><th>Kürzlich waren diese zur Jahreshauptversammlung in der Bar Prisc</th><th>a in</th></th> | Find thesaurus items <thesaurusitem></thesaurusitem>  | <th></th> <th>Kürzlich waren diese zur Jahreshauptversammlung in der Bar Prisc</th> <th>a in</th>                                                     |     | Kürzlich waren diese zur Jahreshauptversammlung in der Bar Prisc                                                   | a in   |
|                                                                                                                                                                        | Find definitions items <definition></definition>      | ns items <definition> Schluderns geladen. Doch angesehene Bars, mit Konzerten und Veranstaltungen gibt es nur</definition>                            |     |                                                                                                                    | snur   |
|                                                                                                                                                                        | 😚 Show word sketch                                    |                                                                                                                                                       |     | vereinzelt.                                                                                                        | , nui  |
|                                                                                                                                                                        | 😏 Show concordance                                    |                                                                                                                                                       |     | Ein Atelier und eine <b>Bar</b> mit künstlerischer Prägung wurden so zu e angesagten Treffpunkt in Leifers.        | inem   |
|                                                                                                                                                                        | 😚 Show thesaurus                                      |                                                                                                                                                       |     | Am 36 Mai fand dae traditionalle Molfuurreterson in der Bar Monta                                                  | -      |
| l                                                                                                                                                                      |                                                       | 1                                                                                                                                                     | 0   | Insert                                                                                                             | More » |