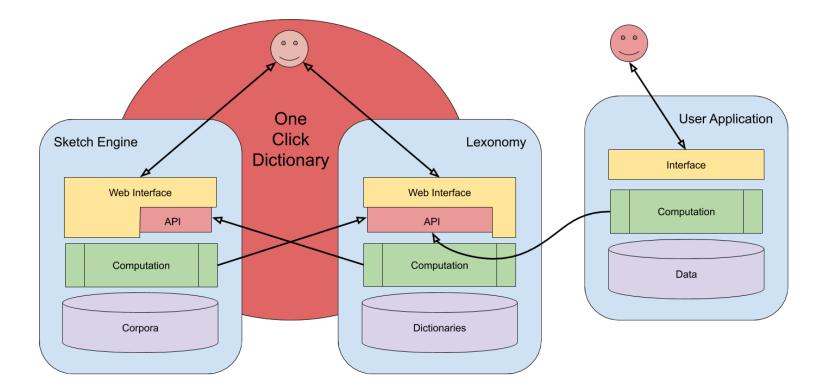

Examples:

- lexicographic treatment of the standard German used in South Tyrol:
  - focus on the pipeline of producing a dictionary
  - example: "One-Click Dictionary" paradigm (Sketch Engine & Lexonomy) (<u>https://app.sketchengine.eu/</u>, <u>https://www.lexonomy.eu/</u>);

Data basis: STyrLogism corpus (webcorpus)

Examples:

- lexicographic treatment of the standard German used in South Tyrol:
  - focus on the pipeline of producing a dictionary
  - example: "One-Click Dictionary" paradigm (Sketch Engine & Lexonomy) (<u>https://app.sketchengine.eu/</u>, <u>https://www.lexonomy.eu/</u>);