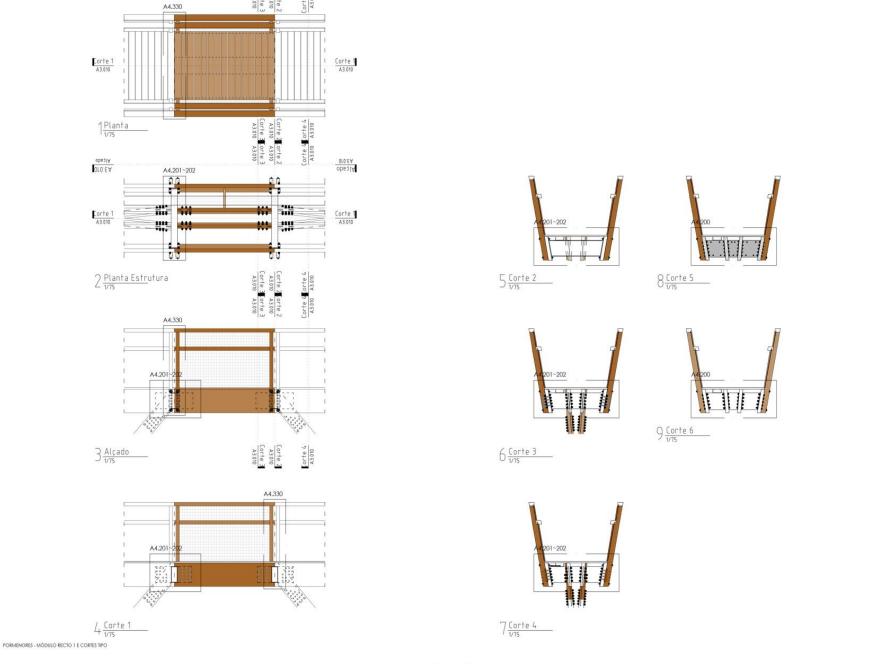

## TREETOP WALK SERRALVES 2018 - 2019 | Porto, Portugal

Saya Park – Treetop Walkway | 2016 – not built| Saya Park, South Korea

TOC TOC | TIMBER ARCHITECTURE IN FOCUS

Treetop Walk Serralves | 2018 - 2019 | Porto, Portugal

Treetop Walk Serralves | 2018 - 2019 | Porto, Portugal

Treetop Walk Serralves | 2018 - 2019 | Porto, Portugal

TOC TOC | TIMBER ARCHITECTURE IN FOCUS

0 7.5r

Treetop Walk Serralves | 2018 - 2019 | Porto, Portugal