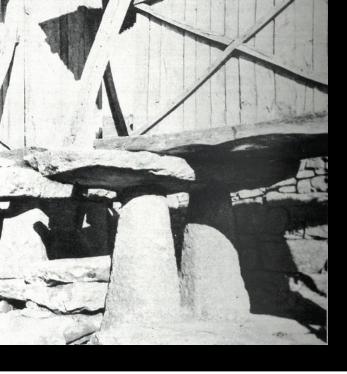

PORTUGUESE VERNACULAR ARCHITECTURE – GRANARY (SEQUEIRO)

PORTUGUESE VERNACULAR ARCHITECTURE – LINEN MILL

PORTUGUESE VERNACULAR ARCHITECTURE – WOOD BALCONIES

PORTUGUESE VERNACULAR ARCHITECTURE - GRANARY (PALHEIROS)