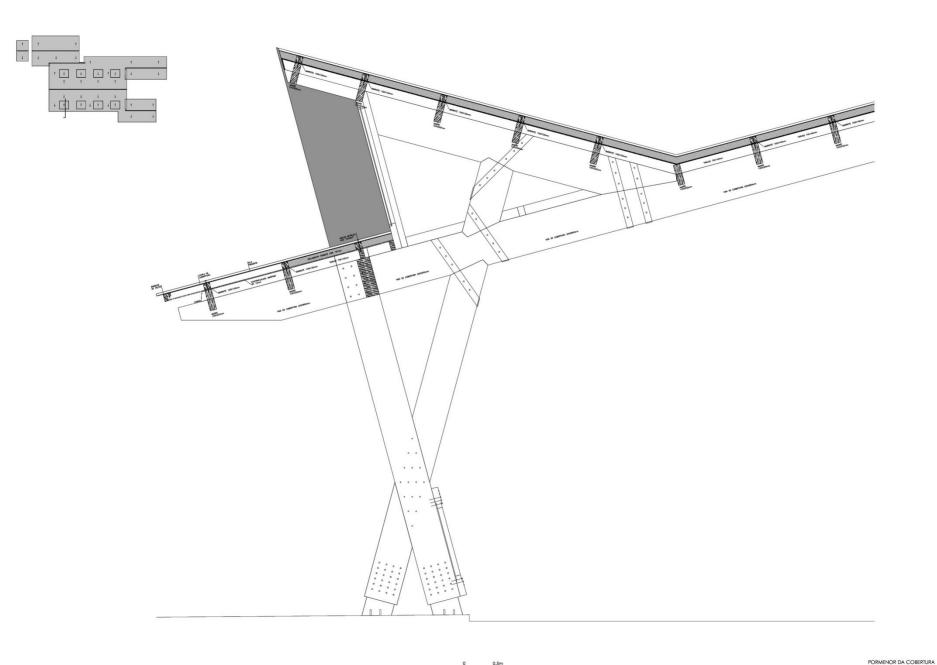

## **EQUESTRIAN CENTER**2012 - 2017 | Matosinhos, Portugal

Planta de piso Floor Plan

- 15- Sala de descanso masculino
- 16- Balneário masculino
- 17- Sanitário masculino
- 18- Sanitário feminino
- 19- Balneário feminino
- 20- Sala de descanso feminino
- 21- Box
- 22- Acesso para cavalos
- 23- Lavagem de cavalos
- 25- Arrumos 26- Picadeiro de treinos
- 24- Box de arreios

PÓRTICOS DE MADEIRA

0 2m

Equestrian Center | 2012 – 2017 | Matosinhos, Portugal

TOC TOC | TIMBER ARCHITECTURE IN FOCUS