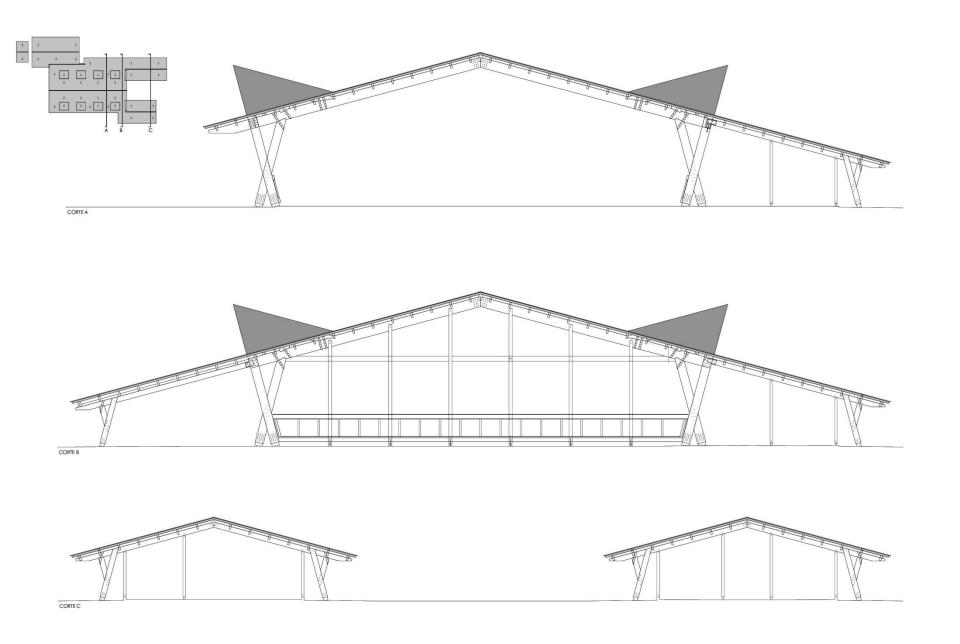

PÓRTICOS DE MADEIRA

0 2m

Equestrian Center | 2012 – 2017 | Matosinhos, Portugal

TOC TOC | TIMBER ARCHITECTURE IN FOCUS