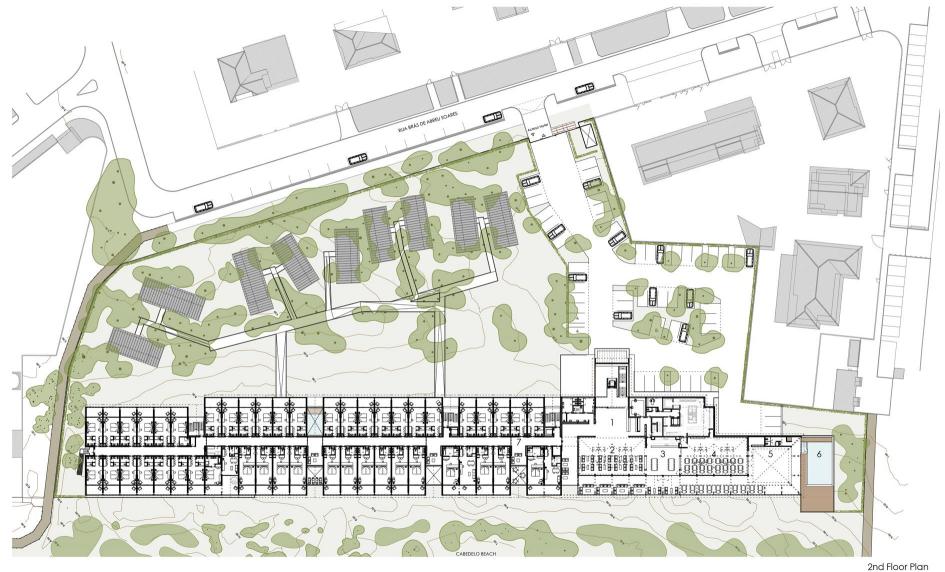

## F E E L V I A N A H O T E L 2014 – 2017 | Viana do Castelo, Portugal

- 1. Hotel Lobby
  2. Lounge
  3. Bar
  4. Restaurant
  5. Exterior Lounge
  6. Suimming pool
  7. Rooms area

FeelViana Hotel | 2014 - 2017 | Viana do Castelo, Portugal