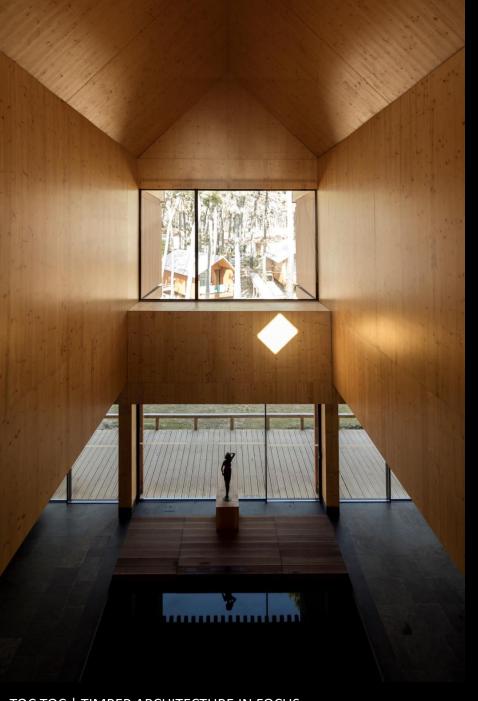

TOC TOC | TIMBER ARCHITECTURE IN FOCUS

J E J U T E A H O U S E Álvaro Siza com Carlos Castanheira 2014 – 2018 | Jeju Island, South Korea

AS & CC | Jeju Tea House | 2014 - 2018 | Jeju Island, South Korea

STRUCTURE AXONOMETRIC VIEW

TOC TOC | TIMBER ARCHITECTURE IN FOCUS

AS & CC | Jeju Tea House | 2014 - 2018 | Jeju Island, South Korea

TOC TOC | TIMBER ARCHITECTURE IN FOCUS

AS & CC | Jeju Tea House | 2014 - 2018 | Jeju Island, South Korea

TOC TOC | TIMBER ARCHITECTURE IN FOCUS

AS & CC | Jeju Tea House | 2014 - 2018 | Jeju Island, South Korea

TOC TOC | TIMBER ARCHITECTURE IN FOCUS

AS & CC | Jeju Tea House | 2014 - 2018 | Jeju Island, South Korea

TOC TOC | TIMBER ARCHITECTURE IN FOCUS

AS & CC | Jeju Tea House | 2014 - 2018 | Jeju Island, South Korea