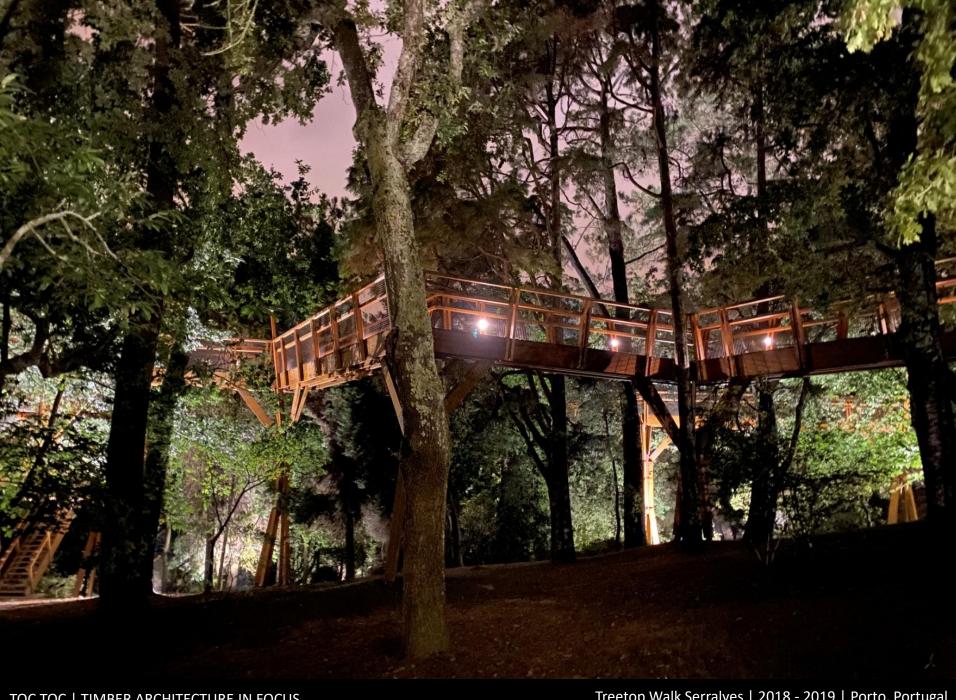

## TREETOP WALK SERRALVES 2018 - 2019 | Porto, Portugal

Saya Park – Treetop Walkway | 2016 – not built| Saya Park, South Korea

TOC TOC | TIMBER ARCHITECTURE IN FOCUS

Treetop Walk Serralves | 2018 - 2019 | Porto, Portugal

Treetop Walk Serralves | 2018 - 2019 | Porto, Portugal

Treetop Walk Serralves | 2018 - 2019 | Porto, Portugal

TOC TOC | TIMBER ARCHITECTURE IN FOCUS

0 7.5r

Treetop Walk Serralves | 2018 - 2019 | Porto, Portugal

Treetop Walk Serralves | 2018 - 2019 | Porto, Portugal

Treetop Walk Serralves | 2018 - 2019 | Porto, Portugal

TOC TOC | TIMBER ARCHITECTURE IN FOCUS

Treetop Walk Serralves | 2018 - 2019 | Porto, Portugal

TOC TOC | TIMBER ARCHITECTURE IN FOCUS

Treetop Walk Serralves | 2018 - 2019 | Porto, Portugal

TOC TOC | TIMBER ARCHITECTURE IN FOCUS

Treetop Walk Serralves | 2018 - 2019 | Porto, Portugal

TOC TOC | TIMBER ARCHITECTURE IN FOCUS

Treetop Walk Serralves | 2018 - 2019 | Porto, Portugal

TOC TOC | TIMBER ARCHITECTURE IN FOCUS