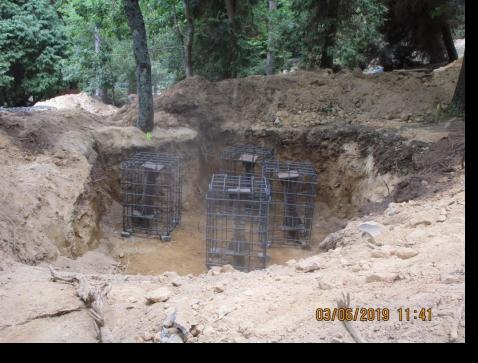

## TREETOP WALK SERRALVES 2018 - 2019 | Porto, Portugal

Saya Park – Treetop Walkway | 2016 – not built| Saya Park, South Korea

TOC TOC | TIMBER ARCHITECTURE IN FOCUS

Treetop Walk Serralves | 2018 - 2019 | Porto, Portugal

Treetop Walk Serralves | 2018 - 2019 | Porto, Portugal

Treetop Walk Serralves | 2018 - 2019 | Porto, Portugal

TOC TOC | TIMBER ARCHITECTURE IN FOCUS

0 7.5r

Treetop Walk Serralves | 2018 - 2019 | Porto, Portugal

Treetop Walk Serralves | 2018 - 2019 | Porto, Portugal

Treetop Walk Serralves | 2018 - 2019 | Porto, Portugal

TOC TOC | TIMBER ARCHITECTURE IN FOCUS

Treetop Walk Serralves | 2018 - 2019 | Porto, Portugal

TOC TOC | TIMBER ARCHITECTURE IN FOCUS

Treetop Walk Serralves | 2018 - 2019 | Porto, Portugal

TOC TOC | TIMBER ARCHITECTURE IN FOCUS

Treetop Walk Serralves | 2018 - 2019 | Porto, Portugal

TOC TOC | TIMBER ARCHITECTURE IN FOCUS

Treetop Walk Serralves | 2018 - 2019 | Porto, Portugal

TOC TOC | TIMBER ARCHITECTURE IN FOCUS