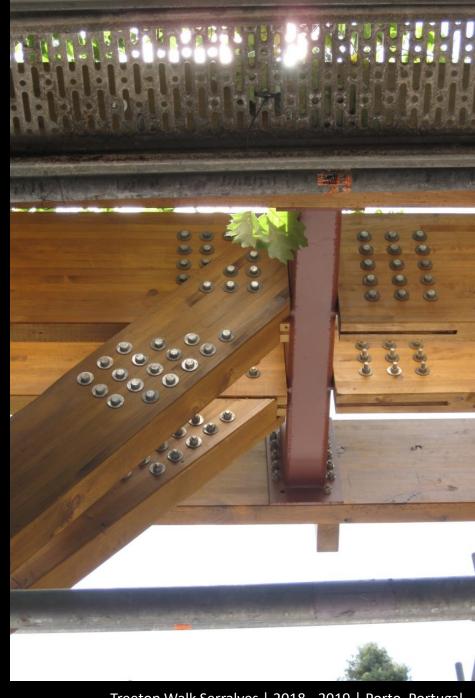

## TREETOP WALK SERRALVES 2018 - 2019 | Porto, Portugal

Saya Park – Treetop Walkway | 2016 – not built| Saya Park, South Korea

TOC TOC | TIMBER ARCHITECTURE IN FOCUS

Treetop Walk Serralves | 2018 - 2019 | Porto, Portugal

Treetop Walk Serralves | 2018 - 2019 | Porto, Portugal

Treetop Walk Serralves | 2018 - 2019 | Porto, Portugal

TOC TOC | TIMBER ARCHITECTURE IN FOCUS

0 7.5r

Treetop Walk Serralves | 2018 - 2019 | Porto, Portugal

Treetop Walk Serralves | 2018 - 2019 | Porto, Portugal

Treetop Walk Serralves | 2018 - 2019 | Porto, Portugal

TOC TOC | TIMBER ARCHITECTURE IN FOCUS

Treetop Walk Serralves | 2018 - 2019 | Porto, Portugal

TOC TOC | TIMBER ARCHITECTURE IN FOCUS

Treetop Walk Serralves | 2018 - 2019 | Porto, Portugal

TOC TOC | TIMBER ARCHITECTURE IN FOCUS

Treetop Walk Serralves | 2018 - 2019 | Porto, Portugal

TOC TOC | TIMBER ARCHITECTURE IN FOCUS

Treetop Walk Serralves | 2018 - 2019 | Porto, Portugal

TOC TOC | TIMBER ARCHITECTURE IN FOCUS