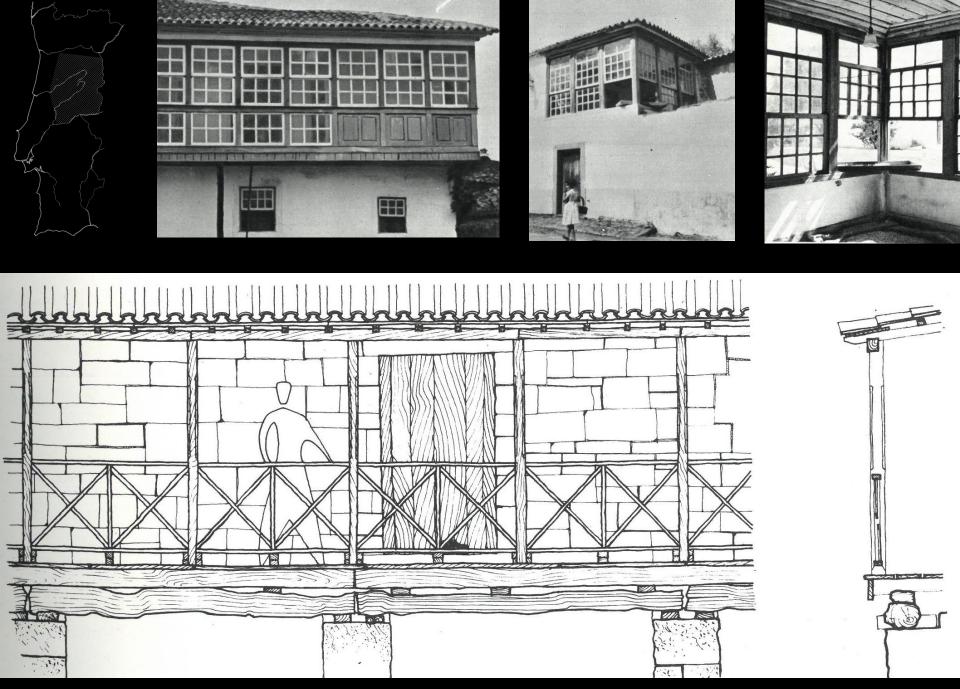

PORTUGUESE VERNACULAR ARCHITECTURE – GRANARY (SEQUEIRO)

PORTUGUESE VERNACULAR ARCHITECTURE – LINEN MILL

PORTUGUESE VERNACULAR ARCHITECTURE – WOOD BALCONIES

PORTUGUESE VERNACULAR ARCHITECTURE - GRANARY (PALHEIROS)