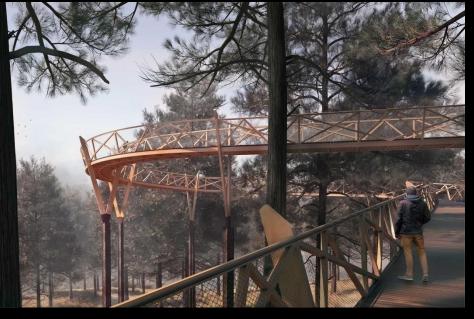

## TREETOP WALK SERRALVES 2018 - 2019 | Porto, Portugal

Saya Park – Treetop Walkway | 2016 – not built| Saya Park, South Korea

TOC TOC | TIMBER ARCHITECTURE IN FOCUS

Treetop Walk Serralves | 2018 - 2019 | Porto, Portugal