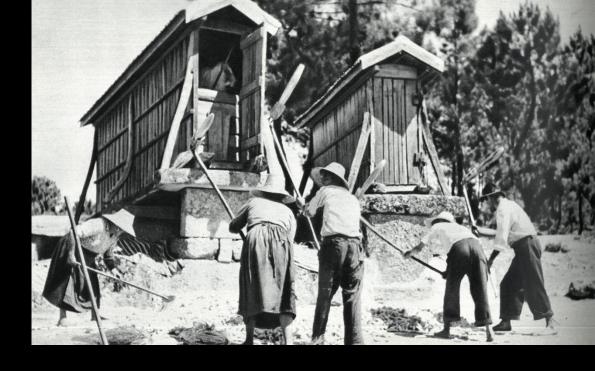

PORTUGUESE VERNACULAR ARCHITECTURE – GRANARY (SEQUEIRO)

PORTUGUESE VERNACULAR ARCHITECTURE – LINEN MILL

PORTUGUESE VERNACULAR ARCHITECTURE – WOOD BALCONIES

PORTUGUESE VERNACULAR ARCHITECTURE - GRANARY (PALHEIROS)