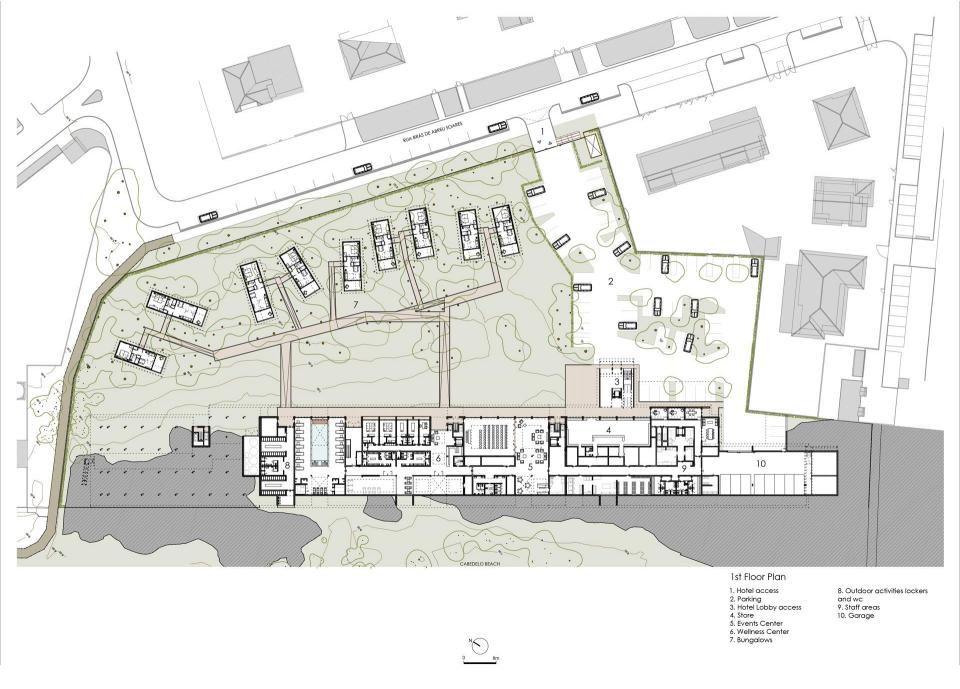

## F E E L V I A N A H O T E L 2014 – 2017 | Viana do Castelo, Portugal

- 1. Hotel Lobby
  2. Lounge
  3. Bar
  4. Restaurant
  5. Exterior Lounge
  6. Suimming pool
  7. Rooms area

FeelViana Hotel | 2014 - 2017 | Viana do Castelo, Portugal