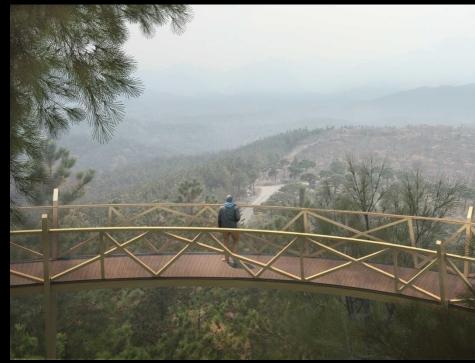

## TREETOP WALK SERRALVES 2018 - 2019 | Porto, Portugal

Saya Park – Treetop Walkway | 2016 – not built| Saya Park, South Korea

TOC TOC | TIMBER ARCHITECTURE IN FOCUS

Treetop Walk Serralves | 2018 - 2019 | Porto, Portugal

Treetop Walk Serralves | 2018 - 2019 | Porto, Portugal

Treetop Walk Serralves | 2018 - 2019 | Porto, Portugal

TOC TOC | TIMBER ARCHITECTURE IN FOCUS

0 7.5r

Treetop Walk Serralves | 2018 - 2019 | Porto, Portugal

Treetop Walk Serralves | 2018 - 2019 | Porto, Portugal

Treetop Walk Serralves | 2018 - 2019 | Porto, Portugal

TOC TOC | TIMBER ARCHITECTURE IN FOCUS

Treetop Walk Serralves | 2018 - 2019 | Porto, Portugal

TOC TOC | TIMBER ARCHITECTURE IN FOCUS

Treetop Walk Serralves | 2018 - 2019 | Porto, Portugal

TOC TOC | TIMBER ARCHITECTURE IN FOCUS

Treetop Walk Serralves | 2018 - 2019 | Porto, Portugal

TOC TOC | TIMBER ARCHITECTURE IN FOCUS

Treetop Walk Serralves | 2018 - 2019 | Porto, Portugal

TOC TOC | TIMBER ARCHITECTURE IN FOCUS