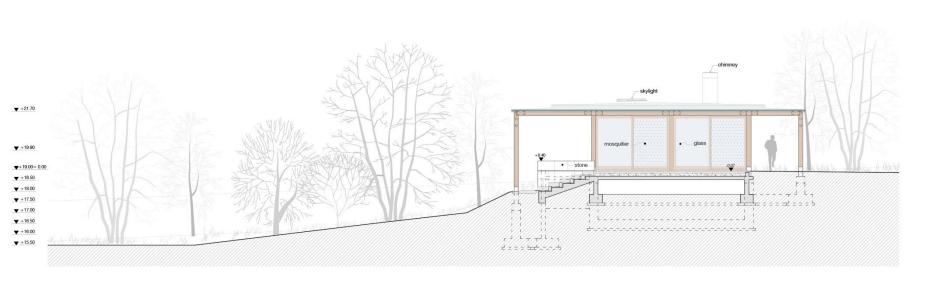

TOC TOC | TIMBER ARCHITECTURE IN FOCUS

J E J U T E A H O U S E Álvaro Siza com Carlos Castanheira 2014 – 2018 | Jeju Island, South Korea

AS & CC | Jeju Tea House | 2014 - 2018 | Jeju Island, South Korea

STRUCTURE AXONOMETRIC VIEW

TOC TOC | TIMBER ARCHITECTURE IN FOCUS

AS & CC | Jeju Tea House | 2014 - 2018 | Jeju Island, South Korea

TOC TOC | TIMBER ARCHITECTURE IN FOCUS

AS & CC | Jeju Tea House | 2014 - 2018 | Jeju Island, South Korea

TOC TOC | TIMBER ARCHITECTURE IN FOCUS

AS & CC | Jeju Tea House | 2014 - 2018 | Jeju Island, South Korea

TOC TOC | TIMBER ARCHITECTURE IN FOCUS

AS & CC | Jeju Tea House | 2014 - 2018 | Jeju Island, South Korea

TOC TOC | TIMBER ARCHITECTURE IN FOCUS

AS & CC | Jeju Tea House | 2014 - 2018 | Jeju Island, South Korea