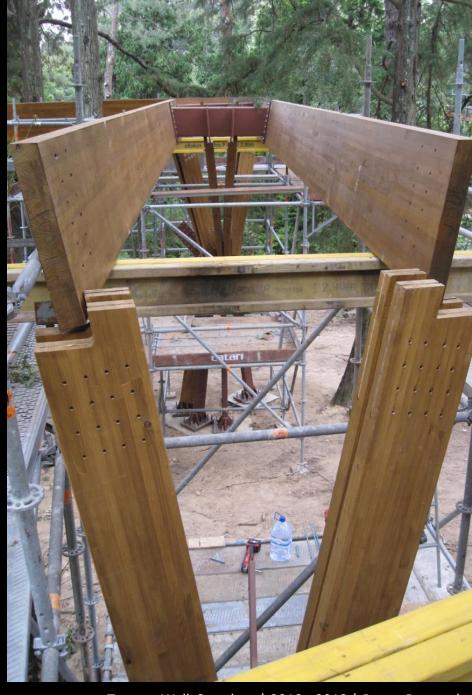

## TREETOP WALK SERRALVES 2018 - 2019 | Porto, Portugal

Saya Park – Treetop Walkway | 2016 – not built| Saya Park, South Korea

TOC TOC | TIMBER ARCHITECTURE IN FOCUS

Treetop Walk Serralves | 2018 - 2019 | Porto, Portugal

Treetop Walk Serralves | 2018 - 2019 | Porto, Portugal

Treetop Walk Serralves | 2018 - 2019 | Porto, Portugal

TOC TOC | TIMBER ARCHITECTURE IN FOCUS

0 7.5r

Treetop Walk Serralves | 2018 - 2019 | Porto, Portugal