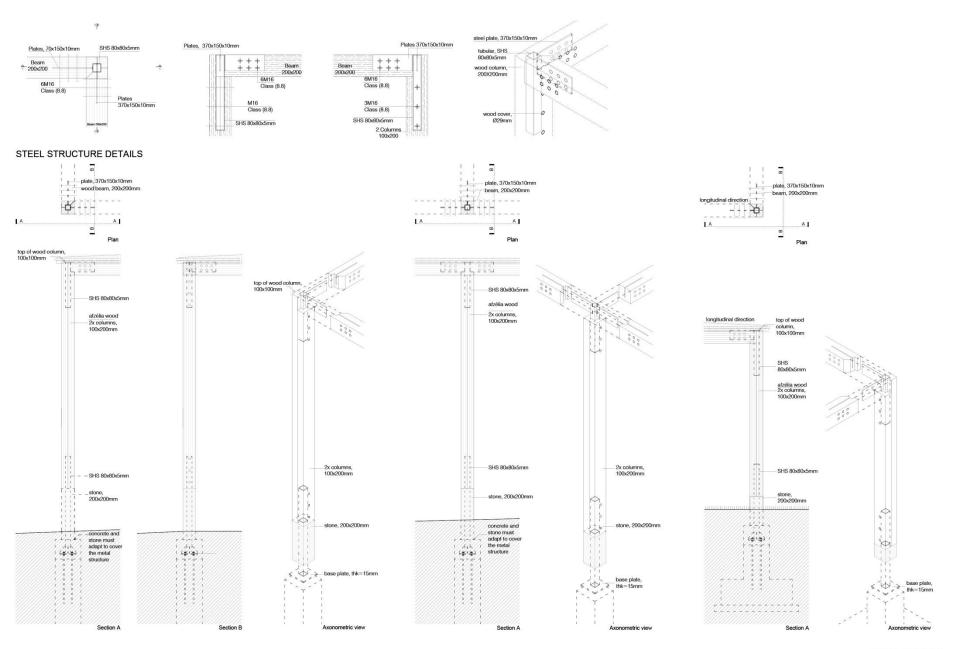

## TREETOP WALK SERRALVES 2018 - 2019 | Porto, Portugal

Saya Park – Treetop Walkway | 2016 – not built| Saya Park, South Korea

TOC TOC | TIMBER ARCHITECTURE IN FOCUS

Treetop Walk Serralves | 2018 - 2019 | Porto, Portugal

Treetop Walk Serralves | 2018 - 2019 | Porto, Portugal

Treetop Walk Serralves | 2018 - 2019 | Porto, Portugal

TOC TOC | TIMBER ARCHITECTURE IN FOCUS

0 7.5r

Treetop Walk Serralves | 2018 - 2019 | Porto, Portugal