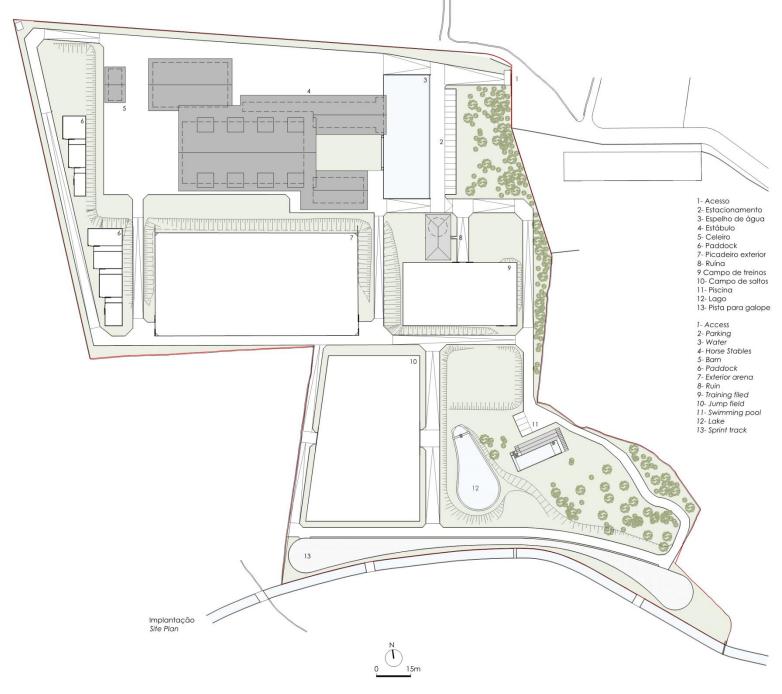

## **EQUESTRIAN CENTER**2012 - 2017 | Matosinhos, Portugal

Planta de piso Floor Plan

- 15- Sala de descanso masculino
- 16- Balneário masculino
- 17- Sanitário masculino
- 18- Sanitário feminino
- 19- Balneário feminino
- 20- Sala de descanso feminino
- 21- Box
- 22- Acesso para cavalos
- 23- Lavagem de cavalos
- 25- Arrumos 26- Picadeiro de treinos
- 24- Box de arreios

- 27- Picadeiro principal
- 28- Acesso aos escritórios
- 29- Sanitário
- 30-Escritório 1
- 31- Escritório 2
- 32-Lounge
- 33- Sanitários
- 34- Área técnica
- 35- Cozinha
- 36- Despensa
- 37- Sala de jantar 38- Salão de convívio

- 39- Acesso à mezzanine
- 40- Mezzanine
- 41- Quarto
- 42- Sanitário
- 43- Área técnica

- 15- Male rest room
- 16- Male showers
- 17- Male WC
- 18- Female WC
- 19- Female showers 20- Female rest room
- 21-Box
- 22- Horse access
- 23- Horse cleaning box
- 24- Harness box 25- Storage
- 26- Training arena

- 27- Main arena
- 28- Office access
- 29- WC 30-Office 1
- 31-Office 2 32-Lounge
- 33- WC
- 34- Technical area
- 35- Kitchen
- 36- Kitchen Storage
- 37- Dinning room
- 38- Living room

- 39- Mezzanine access
- 40- Mezzanine
- 41-Room
- 42- WC

PÓRTICOS DE MADEIRA

0 2m

Equestrian Center | 2012 – 2017 | Matosinhos, Portugal

TOC TOC | TIMBER ARCHITECTURE IN FOCUS