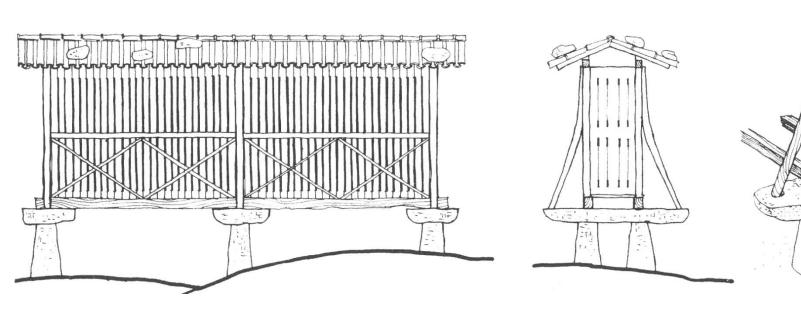

PORTUGUESE VERNACULAR ARCHITECTURE – GRANARY (SEQUEIRO)

PORTUGUESE VERNACULAR ARCHITECTURE – LINEN MILL

PORTUGUESE VERNACULAR ARCHITECTURE – WOOD BALCONIES

PORTUGUESE VERNACULAR ARCHITECTURE - GRANARY (PALHEIROS)