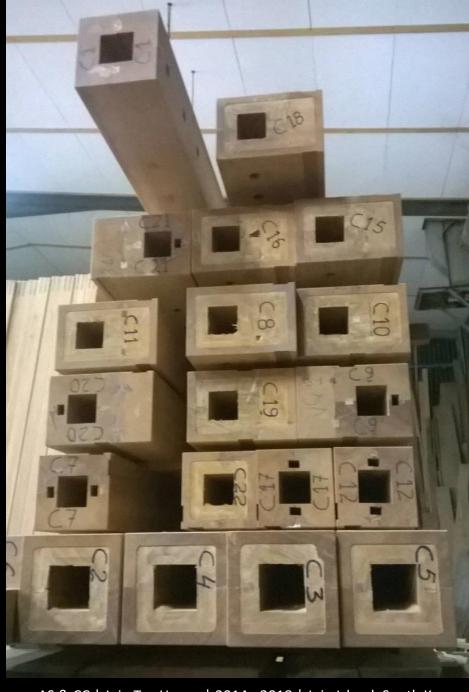

PÓRTICOS DE MADEIRA

0 2m

Equestrian Center | 2012 – 2017 | Matosinhos, Portugal

TOC TOC | TIMBER ARCHITECTURE IN FOCUS