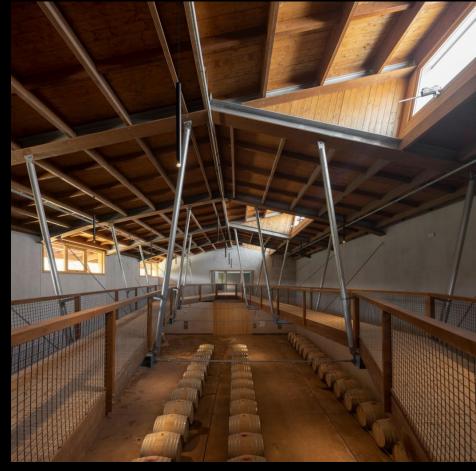

## TABO ADELLAWINERY2018 -2020 |Sátão, Portugal

**ELEVATIONS AND SECTIONS** 

**ELEVATIONS AND SECTIONS** 

3,5n

Taboadella Winery | 2018 - 2020 | Sátão, Viseu, Portugal

Taboadella Winery | 2018 - 2020 | Sátão, Viseu, Portugal

TOC TOC | TIMBER ARCHITECTURE IN FOCUS

Taboadella Winery | 2018 - 2020 | Sátão, Viseu, Portugal

TOC TOC | TIMBER ARCHITECTURE IN FOCUS

QUINTA DA FAÍS CA WINERY AND TOURIST ACCOMODATION 2018 - 2019 | Porto, Portugal