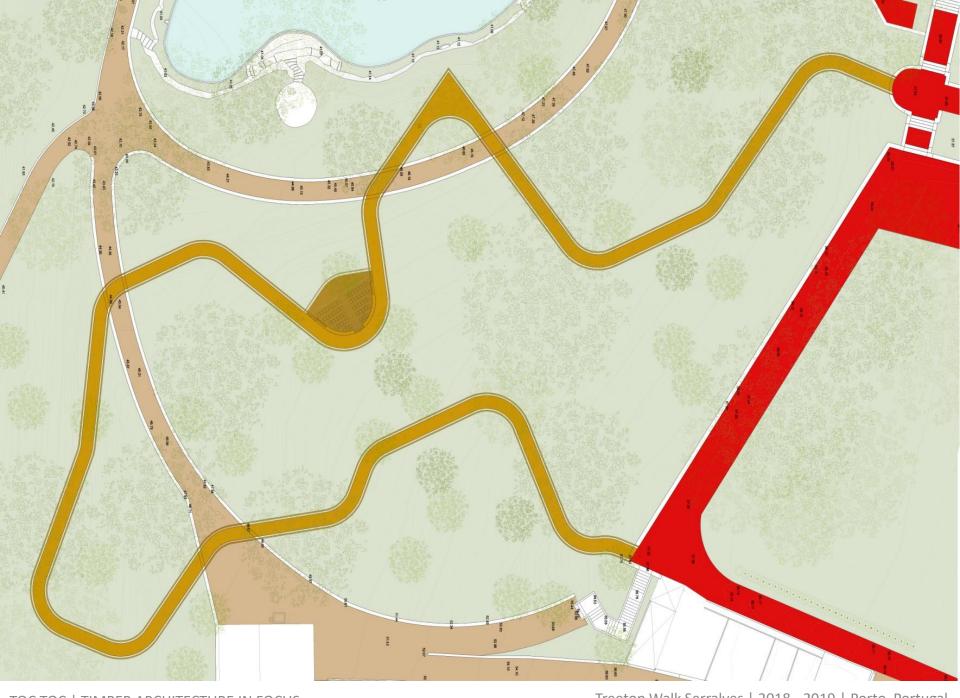

## TREETOP WALK SERRALVES 2018 - 2019 | Porto, Portugal

Saya Park – Treetop Walkway | 2016 – not built| Saya Park, South Korea

TOC TOC | TIMBER ARCHITECTURE IN FOCUS

Treetop Walk Serralves | 2018 - 2019 | Porto, Portugal

Treetop Walk Serralves | 2018 - 2019 | Porto, Portugal

Treetop Walk Serralves | 2018 - 2019 | Porto, Portugal

TOC TOC | TIMBER ARCHITECTURE IN FOCUS

0 7.5r

Treetop Walk Serralves | 2018 - 2019 | Porto, Portugal