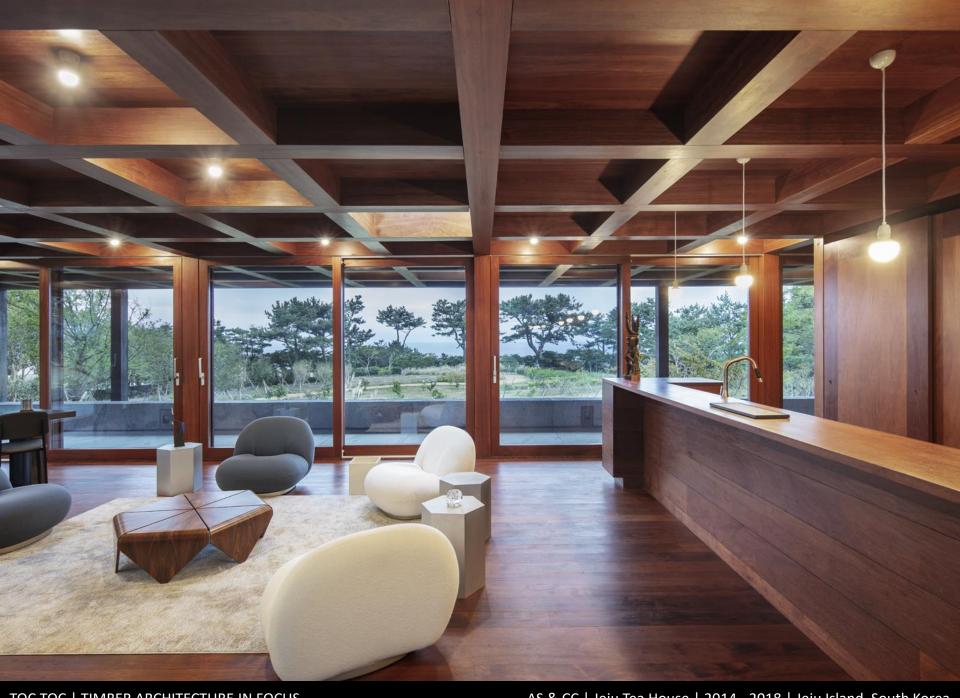

TOC TOC | TIMBER ARCHITECTURE IN FOCUS

J E J U T E A H O U S E Álvaro Siza com Carlos Castanheira 2014 – 2018 | Jeju Island, South Korea

AS & CC | Jeju Tea House | 2014 - 2018 | Jeju Island, South Korea

STRUCTURE AXONOMETRIC VIEW

TOC TOC | TIMBER ARCHITECTURE IN FOCUS

AS & CC | Jeju Tea House | 2014 - 2018 | Jeju Island, South Korea

TOC TOC | TIMBER ARCHITECTURE IN FOCUS

AS & CC | Jeju Tea House | 2014 - 2018 | Jeju Island, South Korea

TOC TOC | TIMBER ARCHITECTURE IN FOCUS

AS & CC | Jeju Tea House | 2014 - 2018 | Jeju Island, South Korea

TOC TOC | TIMBER ARCHITECTURE IN FOCUS

AS & CC | Jeju Tea House | 2014 - 2018 | Jeju Island, South Korea

TOC TOC | TIMBER ARCHITECTURE IN FOCUS

AS & CC | Jeju Tea House | 2014 - 2018 | Jeju Island, South Korea