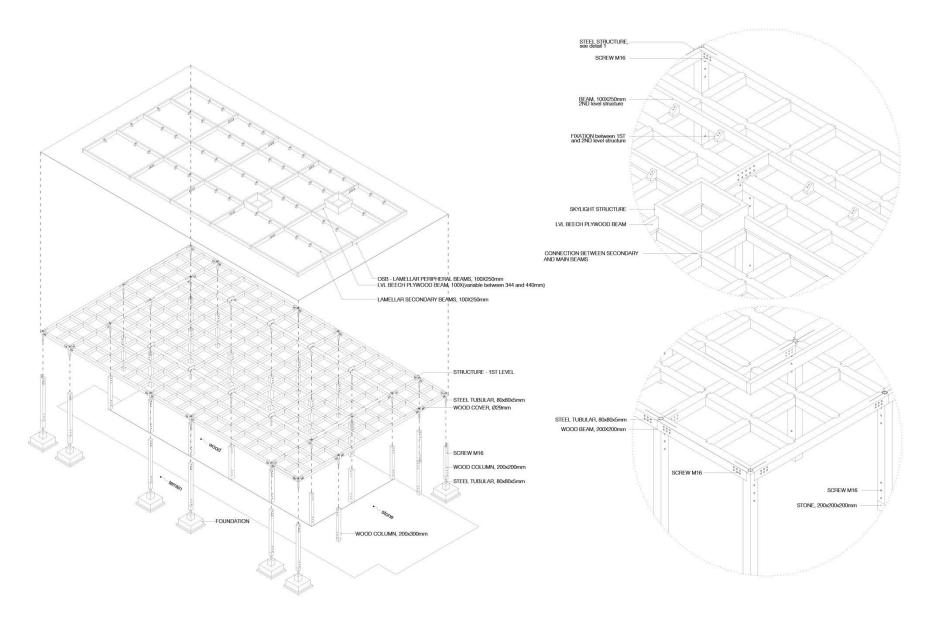

## TREETOP WALK SERRALVES 2018 - 2019 | Porto, Portugal

Saya Park – Treetop Walkway | 2016 – not built| Saya Park, South Korea

TOC TOC | TIMBER ARCHITECTURE IN FOCUS

Treetop Walk Serralves | 2018 - 2019 | Porto, Portugal

Treetop Walk Serralves | 2018 - 2019 | Porto, Portugal

Treetop Walk Serralves | 2018 - 2019 | Porto, Portugal

TOC TOC | TIMBER ARCHITECTURE IN FOCUS

0 7.5r

Treetop Walk Serralves | 2018 - 2019 | Porto, Portugal