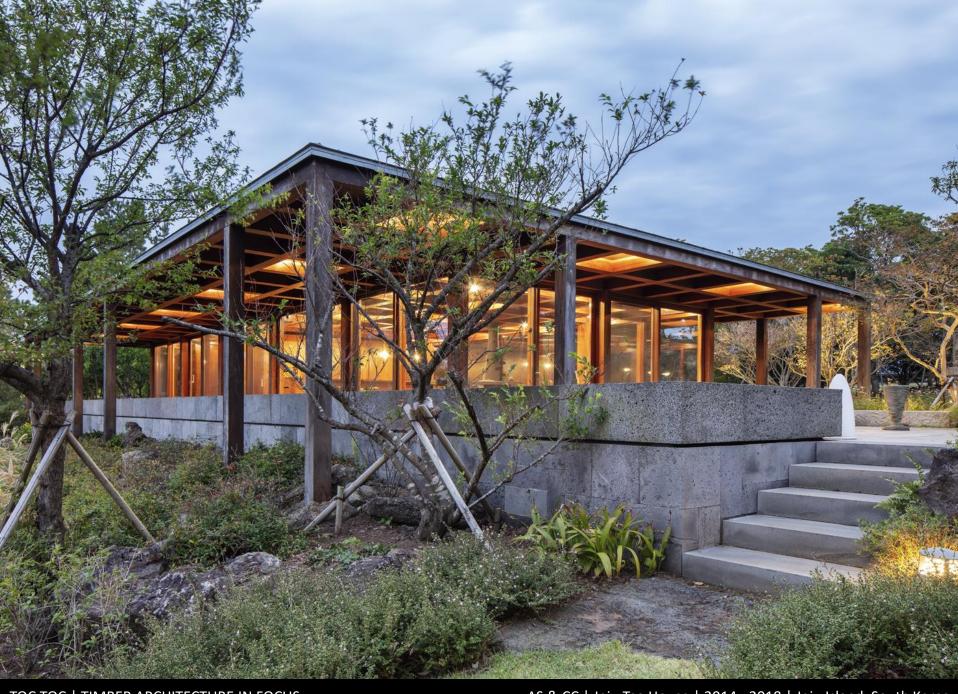

TOC TOC | TIMBER ARCHITECTURE IN FOCUS

J E J U T E A H O U S E Álvaro Siza com Carlos Castanheira 2014 – 2018 | Jeju Island, South Korea

AS & CC | Jeju Tea House | 2014 - 2018 | Jeju Island, South Korea

STRUCTURE AXONOMETRIC VIEW

TOC TOC | TIMBER ARCHITECTURE IN FOCUS

AS & CC | Jeju Tea House | 2014 - 2018 | Jeju Island, South Korea

TOC TOC | TIMBER ARCHITECTURE IN FOCUS

AS & CC | Jeju Tea House | 2014 - 2018 | Jeju Island, South Korea

TOC TOC | TIMBER ARCHITECTURE IN FOCUS

AS & CC | Jeju Tea House | 2014 - 2018 | Jeju Island, South Korea

TOC TOC | TIMBER ARCHITECTURE IN FOCUS

AS & CC | Jeju Tea House | 2014 - 2018 | Jeju Island, South Korea

TOC TOC | TIMBER ARCHITECTURE IN FOCUS

AS & CC | Jeju Tea House | 2014 - 2018 | Jeju Island, South Korea