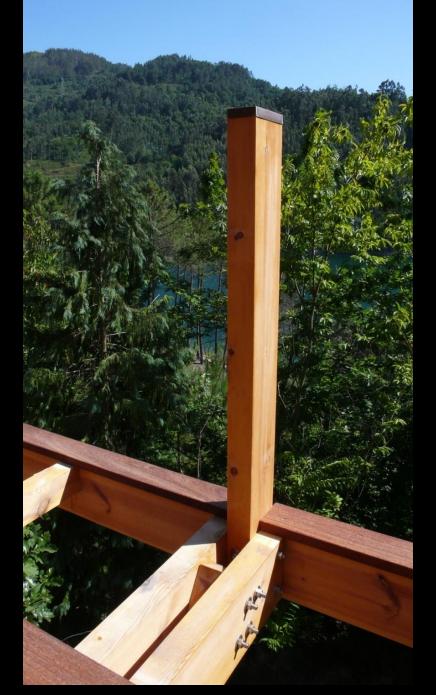

## TREETOP WALK SERRALVES 2018 - 2019 | Porto, Portugal

Saya Park – Treetop Walkway | 2016 – not built| Saya Park, South Korea

TOC TOC | TIMBER ARCHITECTURE IN FOCUS

Treetop Walk Serralves | 2018 - 2019 | Porto, Portugal

Treetop Walk Serralves | 2018 - 2019 | Porto, Portugal

Treetop Walk Serralves | 2018 - 2019 | Porto, Portugal

TOC TOC | TIMBER ARCHITECTURE IN FOCUS

0 7.5r

Treetop Walk Serralves | 2018 - 2019 | Porto, Portugal

Treetop Walk Serralves | 2018 - 2019 | Porto, Portugal

Treetop Walk Serralves | 2018 - 2019 | Porto, Portugal

TOC TOC | TIMBER ARCHITECTURE IN FOCUS

Treetop Walk Serralves | 2018 - 2019 | Porto, Portugal

TOC TOC | TIMBER ARCHITECTURE IN FOCUS

Treetop Walk Serralves | 2018 - 2019 | Porto, Portugal

TOC TOC | TIMBER ARCHITECTURE IN FOCUS

Treetop Walk Serralves | 2018 - 2019 | Porto, Portugal

TOC TOC | TIMBER ARCHITECTURE IN FOCUS

Treetop Walk Serralves | 2018 - 2019 | Porto, Portugal

TOC TOC | TIMBER ARCHITECTURE IN FOCUS