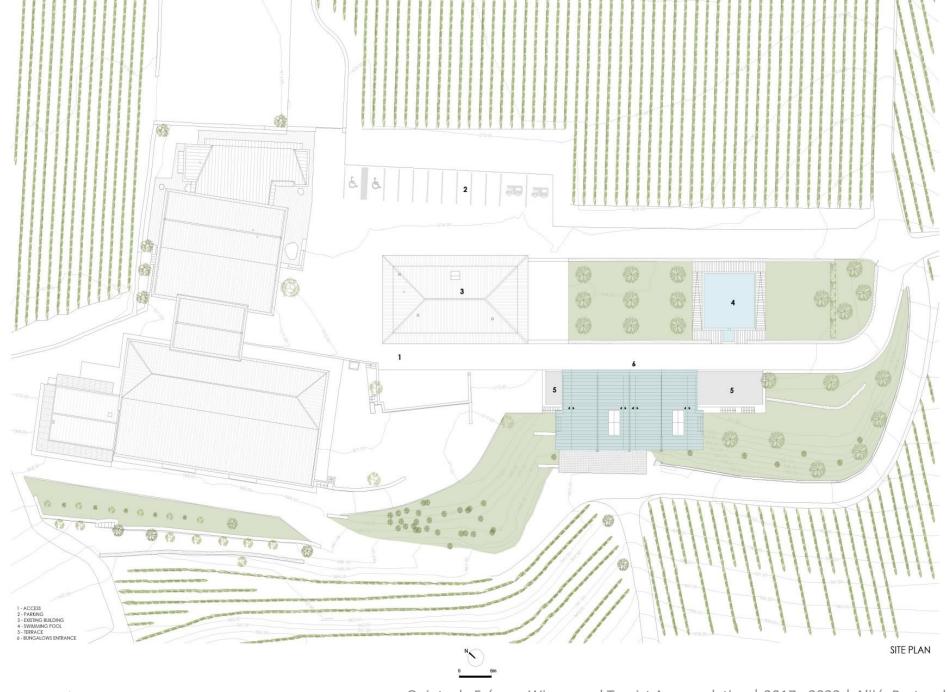

TOC TOC | TIMBER ARCHITECTURE IN FOCUS

Taboadella Winery | 2018 - 2020 | Sátão, Viseu, Portugal

TOC TOC | TIMBER ARCHITECTURE IN FOCUS

QUINTA DA FAÍS CA WINERY AND TOURIST ACCOMODATION 2018 - 2019 | Porto, Portugal

Quinta da Faísca - Winery | 2008 - 2013 | Alijó, Portugal

Quinta da Faísca - Winery | 2008 - 2013 | Alijó, Portugal

Quinta da Faísca - Tourist Accommodation | 2017 - 2022 | Alijó, Portugal

TOC TOC | TIMBER ARCHITECTURE IN FOCUS