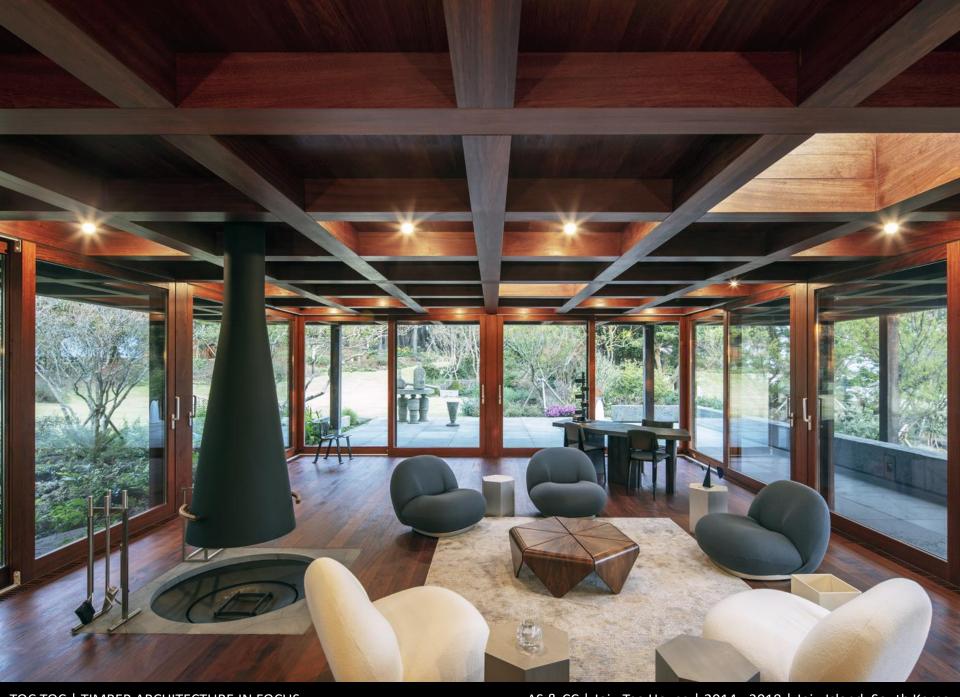

TOC TOC | TIMBER ARCHITECTURE IN FOCUS

J E J U T E A H O U S E Álvaro Siza com Carlos Castanheira 2014 – 2018 | Jeju Island, South Korea

AS & CC | Jeju Tea House | 2014 - 2018 | Jeju Island, South Korea

STRUCTURE AXONOMETRIC VIEW

TOC TOC | TIMBER ARCHITECTURE IN FOCUS

AS & CC | Jeju Tea House | 2014 - 2018 | Jeju Island, South Korea

TOC TOC | TIMBER ARCHITECTURE IN FOCUS

AS & CC | Jeju Tea House | 2014 - 2018 | Jeju Island, South Korea

TOC TOC | TIMBER ARCHITECTURE IN FOCUS

AS & CC | Jeju Tea House | 2014 - 2018 | Jeju Island, South Korea

TOC TOC | TIMBER ARCHITECTURE IN FOCUS

AS & CC | Jeju Tea House | 2014 - 2018 | Jeju Island, South Korea

TOC TOC | TIMBER ARCHITECTURE IN FOCUS

AS & CC | Jeju Tea House | 2014 - 2018 | Jeju Island, South Korea