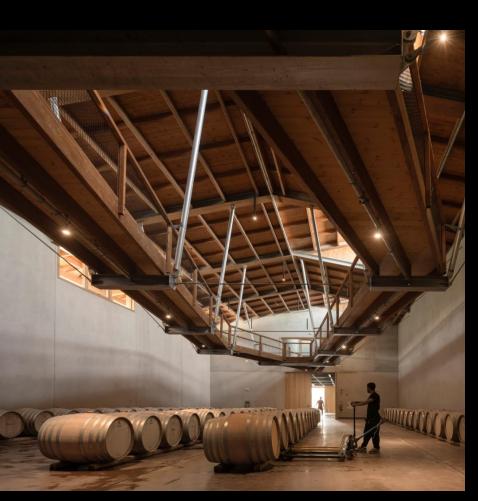

## TABO ADELLAWINERY2018 -2020 |Sátão, Portugal

**ELEVATIONS AND SECTIONS** 

**ELEVATIONS AND SECTIONS** 

3,5n

Taboadella Winery | 2018 - 2020 | Sátão, Viseu, Portugal

Taboadella Winery | 2018 - 2020 | Sátão, Viseu, Portugal

TOC TOC | TIMBER ARCHITECTURE IN FOCUS

Taboadella Winery | 2018 - 2020 | Sátão, Viseu, Portugal

TOC TOC | TIMBER ARCHITECTURE IN FOCUS

QUINTA DA FAÍS CA WINERY AND TOURIST ACCOMODATION 2018 - 2019 | Porto, Portugal