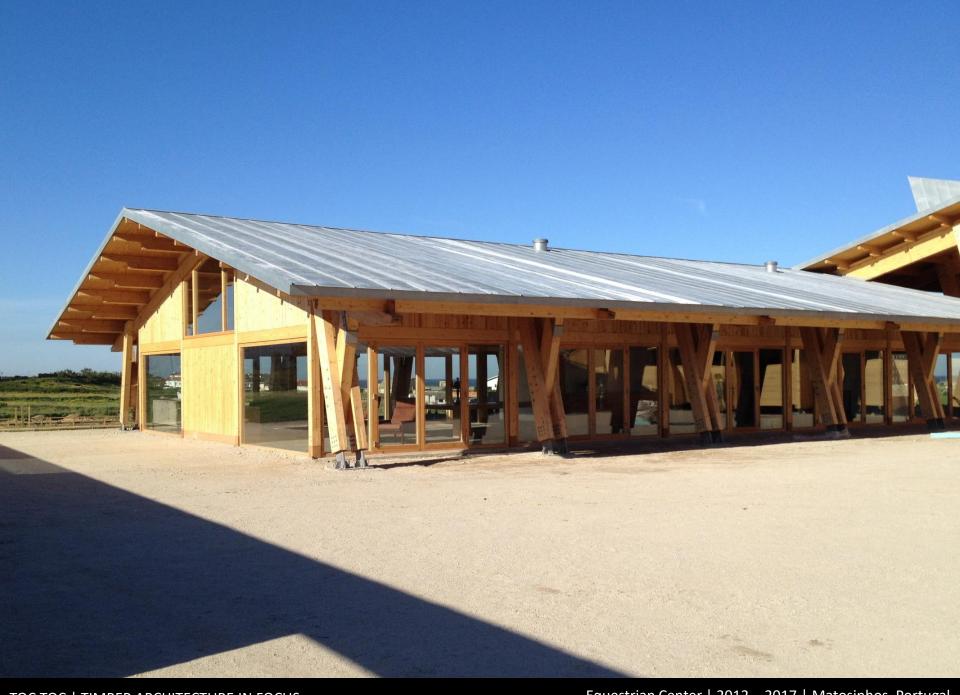

## **EQUESTRIAN CENTER**2012 - 2017 | Matosinhos, Portugal

Planta de piso Floor Plan

- 15- Sala de descanso masculino
- 16- Balneário masculino
- 17- Sanitário masculino
- 18- Sanitário feminino
- 19- Balneário feminino
- 20- Sala de descanso feminino
- 21- Box
- 22- Acesso para cavalos
- 23- Lavagem de cavalos
- 25- Arrumos 26- Picadeiro de treinos
- 24- Box de arreios

PÓRTICOS DE MADEIRA

0 2m

Equestrian Center | 2012 – 2017 | Matosinhos, Portugal

TOC TOC | TIMBER ARCHITECTURE IN FOCUS