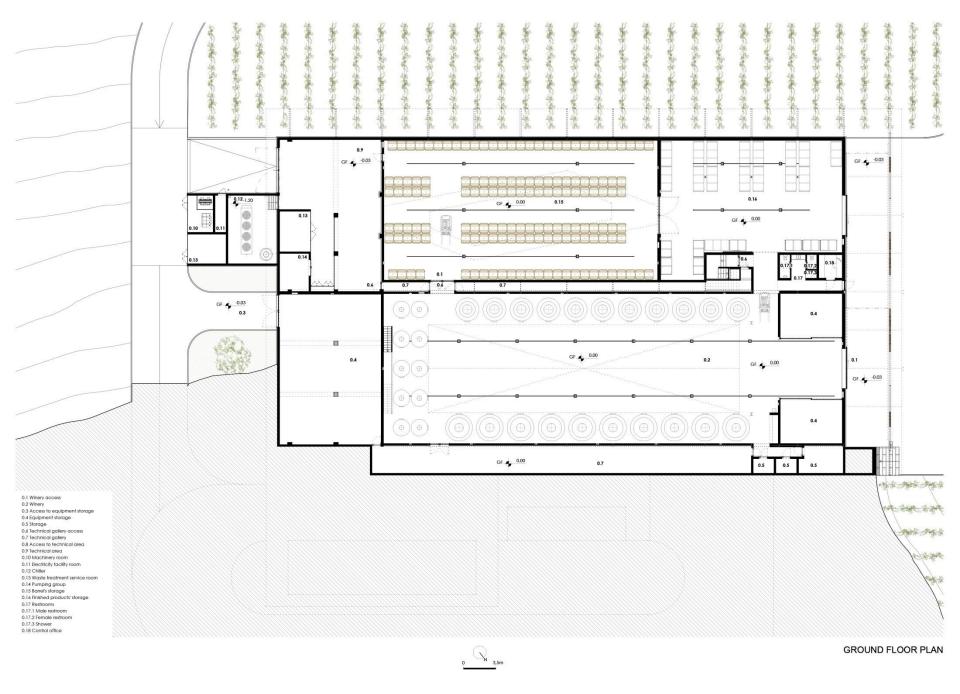

## TABO ADELLAWINERY2018 -2020 |Sátão, Portugal

**ELEVATIONS AND SECTIONS** 

**ELEVATIONS AND SECTIONS** 

3,5n

Taboadella Winery | 2018 - 2020 | Sátão, Viseu, Portugal

Taboadella Winery | 2018 - 2020 | Sátão, Viseu, Portugal

TOC TOC | TIMBER ARCHITECTURE IN FOCUS

Taboadella Winery | 2018 - 2020 | Sátão, Viseu, Portugal

TOC TOC | TIMBER ARCHITECTURE IN FOCUS

QUINTA DA FAÍS CA WINERY AND TOURIST ACCOMODATION 2018 - 2019 | Porto, Portugal