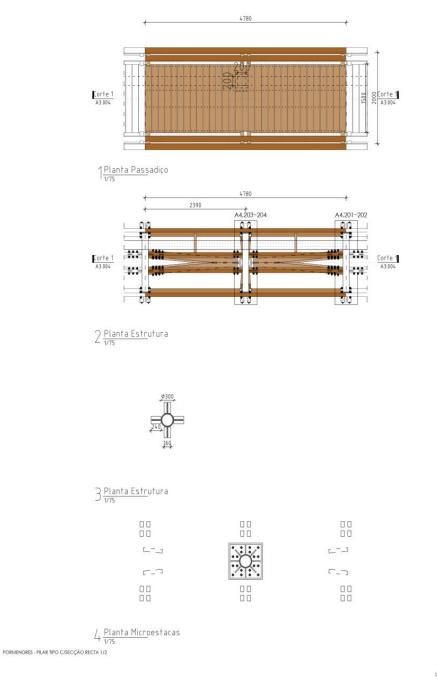

## TREETOP WALK SERRALVES 2018 - 2019 | Porto, Portugal

Saya Park – Treetop Walkway | 2016 – not built| Saya Park, South Korea

TOC TOC | TIMBER ARCHITECTURE IN FOCUS

Treetop Walk Serralves | 2018 - 2019 | Porto, Portugal

Treetop Walk Serralves | 2018 - 2019 | Porto, Portugal

Treetop Walk Serralves | 2018 - 2019 | Porto, Portugal

TOC TOC | TIMBER ARCHITECTURE IN FOCUS

0 7.5r

Treetop Walk Serralves | 2018 - 2019 | Porto, Portugal