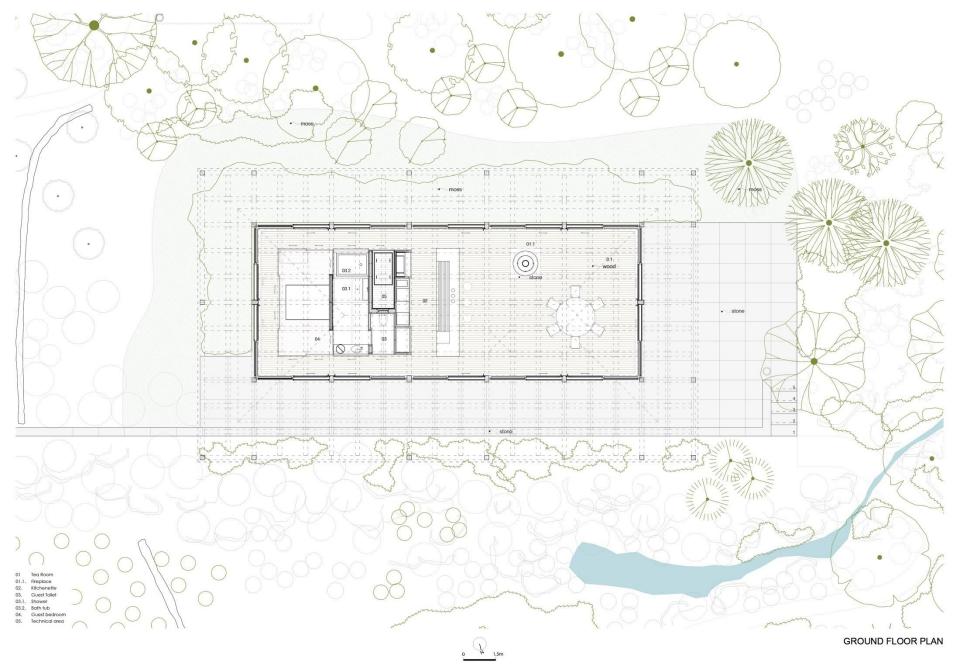

TOC TOC | TIMBER ARCHITECTURE IN FOCUS

J E J U T E A H O U S E Álvaro Siza com Carlos Castanheira 2014 – 2018 | Jeju Island, South Korea

AS & CC | Jeju Tea House | 2014 - 2018 | Jeju Island, South Korea

STRUCTURE AXONOMETRIC VIEW

TOC TOC | TIMBER ARCHITECTURE IN FOCUS

AS & CC | Jeju Tea House | 2014 - 2018 | Jeju Island, South Korea

TOC TOC | TIMBER ARCHITECTURE IN FOCUS

AS & CC | Jeju Tea House | 2014 - 2018 | Jeju Island, South Korea

TOC TOC | TIMBER ARCHITECTURE IN FOCUS

AS & CC | Jeju Tea House | 2014 - 2018 | Jeju Island, South Korea

TOC TOC | TIMBER ARCHITECTURE IN FOCUS

AS & CC | Jeju Tea House | 2014 - 2018 | Jeju Island, South Korea

TOC TOC | TIMBER ARCHITECTURE IN FOCUS

AS & CC | Jeju Tea House | 2014 - 2018 | Jeju Island, South Korea