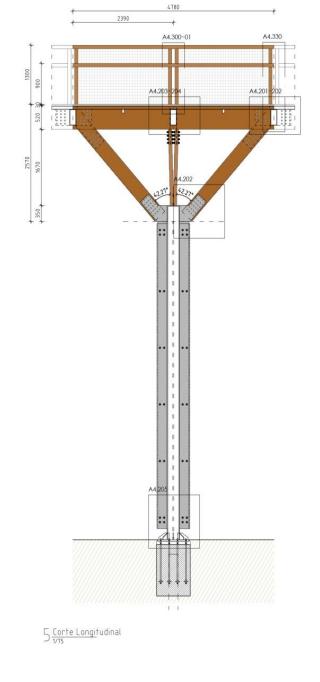

## TREETOP WALK SERRALVES 2018 - 2019 | Porto, Portugal

Saya Park – Treetop Walkway | 2016 – not built| Saya Park, South Korea

TOC TOC | TIMBER ARCHITECTURE IN FOCUS

Treetop Walk Serralves | 2018 - 2019 | Porto, Portugal

Treetop Walk Serralves | 2018 - 2019 | Porto, Portugal

Treetop Walk Serralves | 2018 - 2019 | Porto, Portugal

TOC TOC | TIMBER ARCHITECTURE IN FOCUS

0 7.5r

Treetop Walk Serralves | 2018 - 2019 | Porto, Portugal