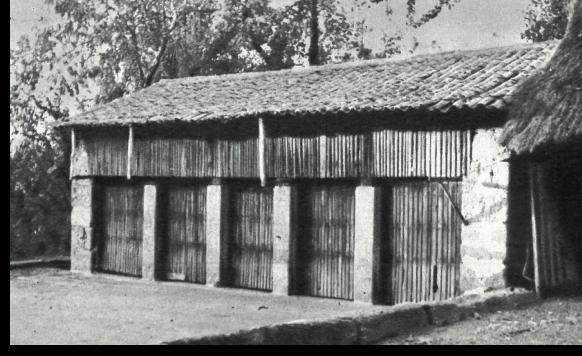

PORTUGUESE VERNACULAR ARCHITECTURE – GRANARY (SEQUEIRO)

PORTUGUESE VERNACULAR ARCHITECTURE – LINEN MILL

PORTUGUESE VERNACULAR ARCHITECTURE – WOOD BALCONIES

PORTUGUESE VERNACULAR ARCHITECTURE - GRANARY (PALHEIROS)