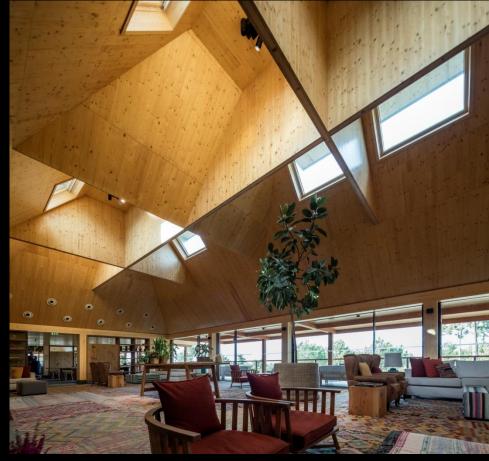

## F E E L V I A N A H O T E L 2014 – 2017 | Viana do Castelo, Portugal

- 1. Hotel Lobby
  2. Lounge
  3. Bar
  4. Restaurant
  5. Exterior Lounge
  6. Suimming pool
  7. Rooms area

FeelViana Hotel | 2014 - 2017 | Viana do Castelo, Portugal

FeelViana Hotel | 2014 - 2017 | Viana do Castelo, Portugal

TOC TOC | TIMBER ARCHITECTURE IN FOCUS

FeelViana Hotel | 2014 - 2017 | Viana do Castelo, Portugal

TOC TOC | TIMBER ARCHITECTURE IN FOCUS

FeelViana Hotel | 2014 - 2017 | Viana do Castelo, Portugal

TOC TOC | TIMBER ARCHITECTURE IN FOCUS

FeelViana Hotel | 2014 - 2017 | Viana do Castelo, Portugal

FeelViana Hotel | 2014 - 2017 | Viana do Castelo, Portugal

FeelViana Hotel | 2014 - 2017 | Viana do Castelo, Portugal