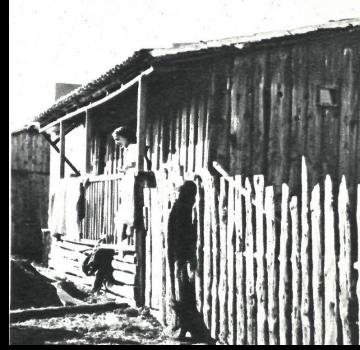

PORTUGUESE VERNACULAR ARCHITECTURE – GRANARY (SEQUEIRO)

PORTUGUESE VERNACULAR ARCHITECTURE – LINEN MILL

PORTUGUESE VERNACULAR ARCHITECTURE – WOOD BALCONIES

PORTUGUESE VERNACULAR ARCHITECTURE - GRANARY (PALHEIROS)