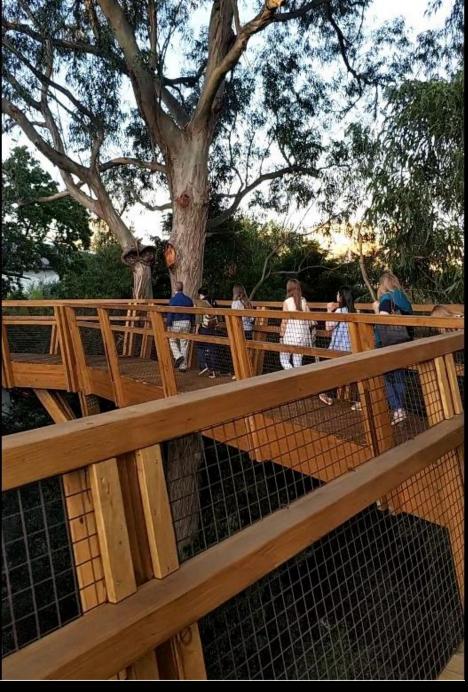

## TREETOP WALK SERRALVES 2018 - 2019 | Porto, Portugal

Saya Park – Treetop Walkway | 2016 – not built| Saya Park, South Korea

TOC TOC | TIMBER ARCHITECTURE IN FOCUS

Treetop Walk Serralves | 2018 - 2019 | Porto, Portugal

Treetop Walk Serralves | 2018 - 2019 | Porto, Portugal

Treetop Walk Serralves | 2018 - 2019 | Porto, Portugal

TOC TOC | TIMBER ARCHITECTURE IN FOCUS

0 7.5r

Treetop Walk Serralves | 2018 - 2019 | Porto, Portugal

Treetop Walk Serralves | 2018 - 2019 | Porto, Portugal

Treetop Walk Serralves | 2018 - 2019 | Porto, Portugal

TOC TOC | TIMBER ARCHITECTURE IN FOCUS

Treetop Walk Serralves | 2018 - 2019 | Porto, Portugal

TOC TOC | TIMBER ARCHITECTURE IN FOCUS

Treetop Walk Serralves | 2018 - 2019 | Porto, Portugal

TOC TOC | TIMBER ARCHITECTURE IN FOCUS

Treetop Walk Serralves | 2018 - 2019 | Porto, Portugal

TOC TOC | TIMBER ARCHITECTURE IN FOCUS

Treetop Walk Serralves | 2018 - 2019 | Porto, Portugal

TOC TOC | TIMBER ARCHITECTURE IN FOCUS