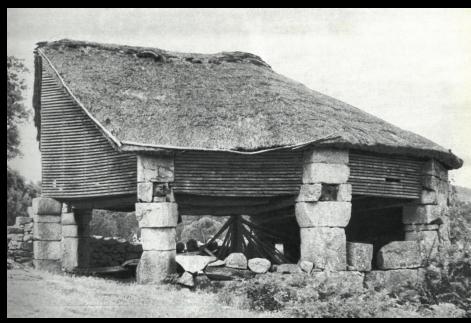

PORTUGUESE VERNACULAR ARCHITECTURE – GRANARY (SEQUEIRO)

PORTUGUESE VERNACULAR ARCHITECTURE – LINEN MILL

PORTUGUESE VERNACULAR ARCHITECTURE – WOOD BALCONIES

PORTUGUESE VERNACULAR ARCHITECTURE - GRANARY (PALHEIROS)