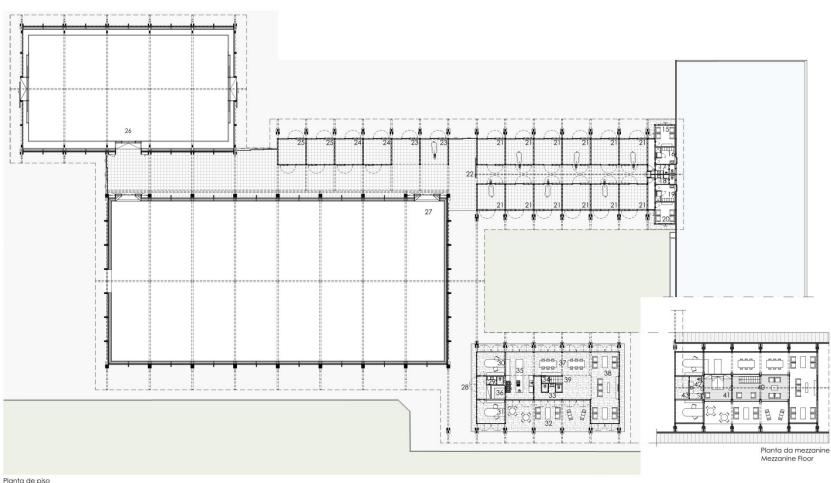

## **EQUESTRIAN CENTER**2012 - 2017 | Matosinhos, Portugal

Planta de piso Floor Plan

- 15- Sala de descanso masculino
- 16- Balneário masculino
- 17- Sanitário masculino
- 18- Sanitário feminino
- 19- Balneário feminino
- 20- Sala de descanso feminino
- 21- Box
- 22- Acesso para cavalos
- 23- Lavagem de cavalos
- 25- Arrumos 26- Picadeiro de treinos
- 24- Box de arreios

- 27- Picadeiro principal
- 28- Acesso aos escritórios
- 29- Sanitário
- 30-Escritório 1
- 31- Escritório 2
- 32-Lounge
- 33- Sanitários
- 34- Área técnica
- 35- Cozinha
- 36- Despensa
- 37- Sala de jantar 38- Salão de convívio

- 39- Acesso à mezzanine
- 40- Mezzanine
- 41- Quarto
- 42- Sanitário
- 43- Área técnica

- 15- Male rest room
- 16- Male showers
- 17- Male WC
- 18- Female WC
- 19- Female showers 20- Female rest room
- 21-Box
- 22- Horse access
- 23- Horse cleaning box
- 24- Harness box 25- Storage
- 26- Training arena

- 27- Main arena
- 28- Office access
- 29- WC 30-Office 1
- 31-Office 2 32-Lounge
- 33- WC
- 34- Technical area
- 35- Kitchen
- 36- Kitchen Storage
- 37- Dinning room
- 38- Living room

- 39- Mezzanine access
- 40- Mezzanine
- 41-Room
- 42- WC

PÓRTICOS DE MADEIRA

0 2m

Equestrian Center | 2012 – 2017 | Matosinhos, Portugal

TOC TOC | TIMBER ARCHITECTURE IN FOCUS