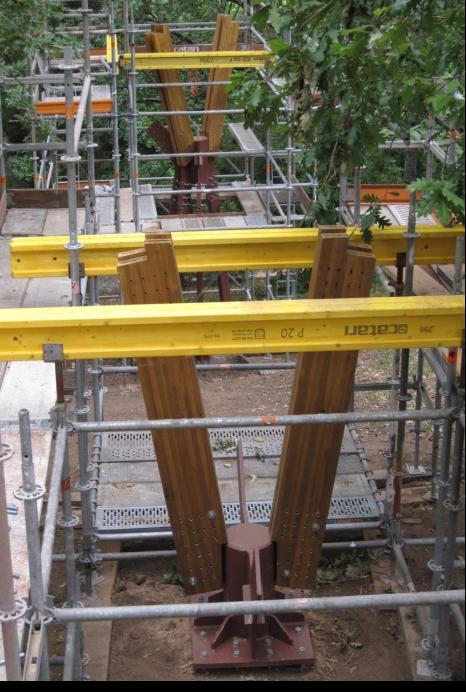

## TREETOP WALK SERRALVES 2018 - 2019 | Porto, Portugal

Saya Park – Treetop Walkway | 2016 – not built| Saya Park, South Korea

TOC TOC | TIMBER ARCHITECTURE IN FOCUS

Treetop Walk Serralves | 2018 - 2019 | Porto, Portugal

Treetop Walk Serralves | 2018 - 2019 | Porto, Portugal

Treetop Walk Serralves | 2018 - 2019 | Porto, Portugal

TOC TOC | TIMBER ARCHITECTURE IN FOCUS

0 7.5r

Treetop Walk Serralves | 2018 - 2019 | Porto, Portugal