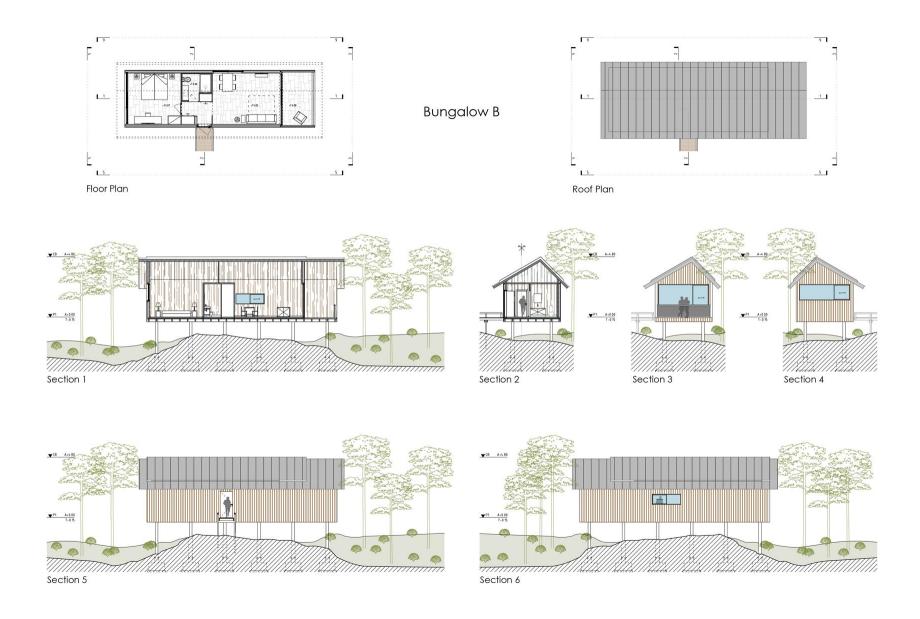

## F E E L V I A N A H O T E L 2014 – 2017 | Viana do Castelo, Portugal

- 1. Hotel Lobby
  2. Lounge
  3. Bar
  4. Restaurant
  5. Exterior Lounge
  6. Suimming pool
  7. Rooms area

FeelViana Hotel | 2014 - 2017 | Viana do Castelo, Portugal

FeelViana Hotel | 2014 - 2017 | Viana do Castelo, Portugal

TOC TOC | TIMBER ARCHITECTURE IN FOCUS

FeelViana Hotel | 2014 - 2017 | Viana do Castelo, Portugal

TOC TOC | TIMBER ARCHITECTURE IN FOCUS

FeelViana Hotel | 2014 - 2017 | Viana do Castelo, Portugal

TOC TOC | TIMBER ARCHITECTURE IN FOCUS

FeelViana Hotel | 2014 - 2017 | Viana do Castelo, Portugal

FeelViana Hotel | 2014 - 2017 | Viana do Castelo, Portugal

FeelViana Hotel | 2014 - 2017 | Viana do Castelo, Portugal