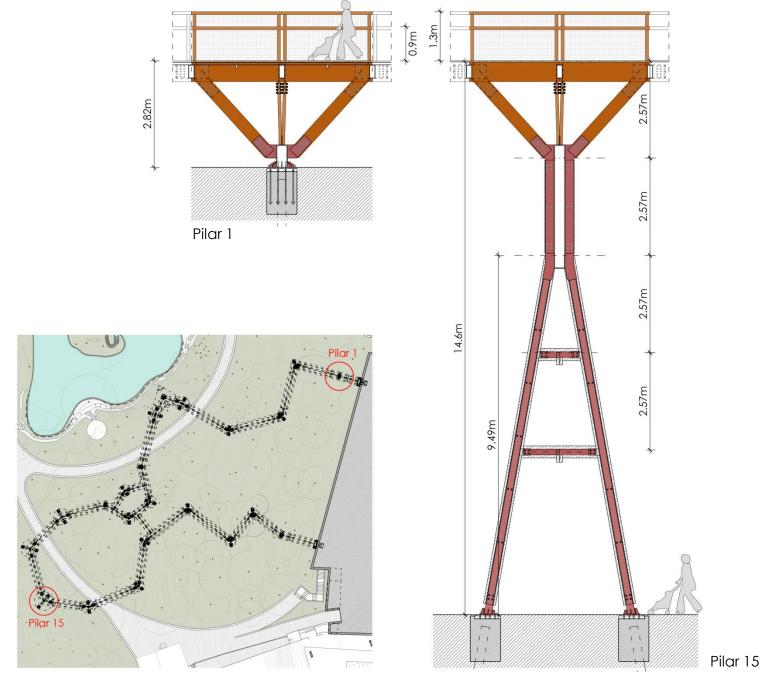

## TREETOP WALK SERRALVES 2018 - 2019 | Porto, Portugal

Saya Park – Treetop Walkway | 2016 – not built| Saya Park, South Korea

TOC TOC | TIMBER ARCHITECTURE IN FOCUS

Treetop Walk Serralves | 2018 - 2019 | Porto, Portugal

Treetop Walk Serralves | 2018 - 2019 | Porto, Portugal

Treetop Walk Serralves | 2018 - 2019 | Porto, Portugal

TOC TOC | TIMBER ARCHITECTURE IN FOCUS

0 7.5r

Treetop Walk Serralves | 2018 - 2019 | Porto, Portugal

Treetop Walk Serralves | 2018 - 2019 | Porto, Portugal

Treetop Walk Serralves | 2018 - 2019 | Porto, Portugal

TOC TOC | TIMBER ARCHITECTURE IN FOCUS

Treetop Walk Serralves | 2018 - 2019 | Porto, Portugal

TOC TOC | TIMBER ARCHITECTURE IN FOCUS

Treetop Walk Serralves | 2018 - 2019 | Porto, Portugal

TOC TOC | TIMBER ARCHITECTURE IN FOCUS

Treetop Walk Serralves | 2018 - 2019 | Porto, Portugal

TOC TOC | TIMBER ARCHITECTURE IN FOCUS

Treetop Walk Serralves | 2018 - 2019 | Porto, Portugal

TOC TOC | TIMBER ARCHITECTURE IN FOCUS