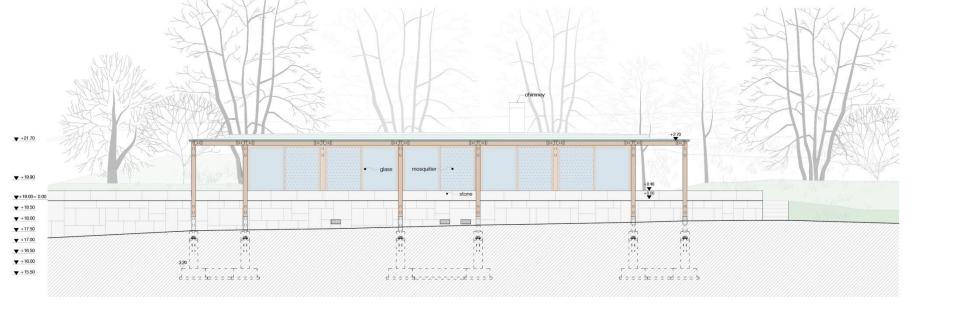

TOC TOC | TIMBER ARCHITECTURE IN FOCUS

J E J U T E A H O U S E Álvaro Siza com Carlos Castanheira 2014 – 2018 | Jeju Island, South Korea

AS & CC | Jeju Tea House | 2014 - 2018 | Jeju Island, South Korea

STRUCTURE AXONOMETRIC VIEW

TOC TOC | TIMBER ARCHITECTURE IN FOCUS

AS & CC | Jeju Tea House | 2014 - 2018 | Jeju Island, South Korea

TOC TOC | TIMBER ARCHITECTURE IN FOCUS

AS & CC | Jeju Tea House | 2014 - 2018 | Jeju Island, South Korea

TOC TOC | TIMBER ARCHITECTURE IN FOCUS

AS & CC | Jeju Tea House | 2014 - 2018 | Jeju Island, South Korea

TOC TOC | TIMBER ARCHITECTURE IN FOCUS

AS & CC | Jeju Tea House | 2014 - 2018 | Jeju Island, South Korea

TOC TOC | TIMBER ARCHITECTURE IN FOCUS

AS & CC | Jeju Tea House | 2014 - 2018 | Jeju Island, South Korea