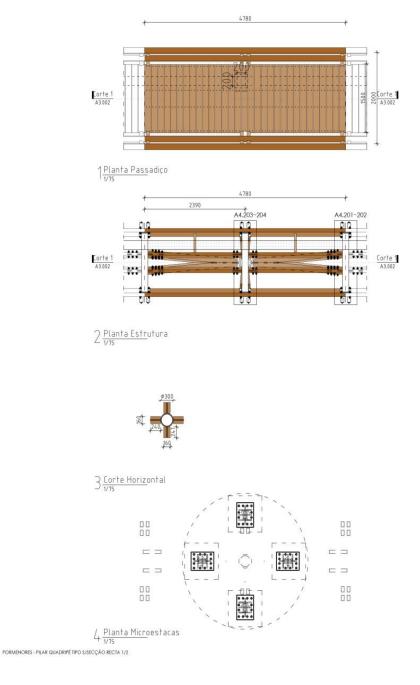

## TREETOP WALK SERRALVES 2018 - 2019 | Porto, Portugal

Saya Park – Treetop Walkway | 2016 – not built| Saya Park, South Korea

TOC TOC | TIMBER ARCHITECTURE IN FOCUS

Treetop Walk Serralves | 2018 - 2019 | Porto, Portugal

Treetop Walk Serralves | 2018 - 2019 | Porto, Portugal

Treetop Walk Serralves | 2018 - 2019 | Porto, Portugal

TOC TOC | TIMBER ARCHITECTURE IN FOCUS

0 7.5r

Treetop Walk Serralves | 2018 - 2019 | Porto, Portugal