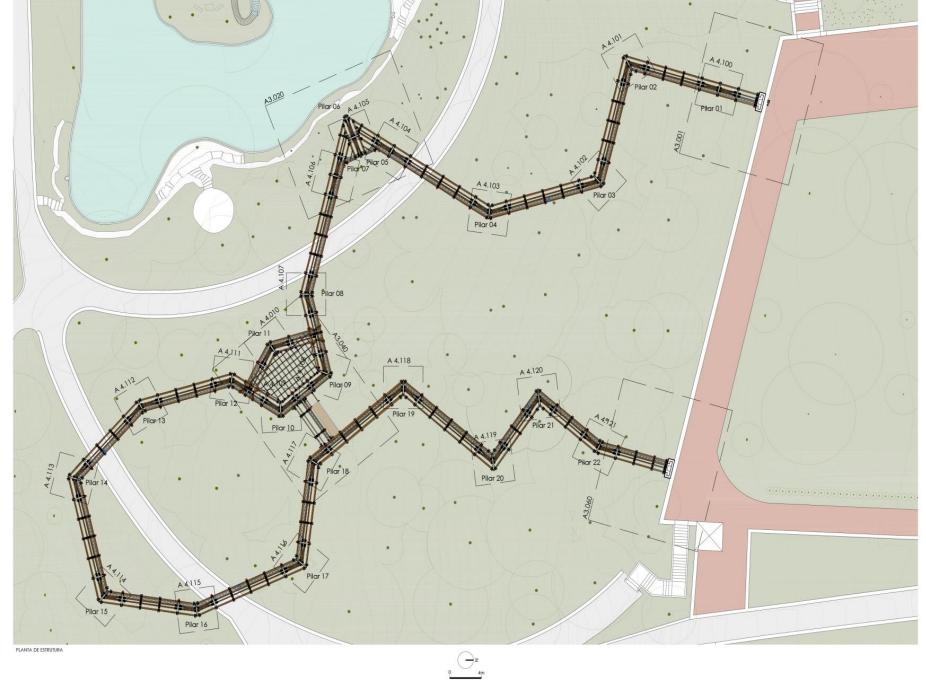

## TREETOP WALK SERRALVES 2018 - 2019 | Porto, Portugal

Saya Park – Treetop Walkway | 2016 – not built| Saya Park, South Korea

TOC TOC | TIMBER ARCHITECTURE IN FOCUS

Treetop Walk Serralves | 2018 - 2019 | Porto, Portugal

Treetop Walk Serralves | 2018 - 2019 | Porto, Portugal

Treetop Walk Serralves | 2018 - 2019 | Porto, Portugal

TOC TOC | TIMBER ARCHITECTURE IN FOCUS

0 7.5r

Treetop Walk Serralves | 2018 - 2019 | Porto, Portugal