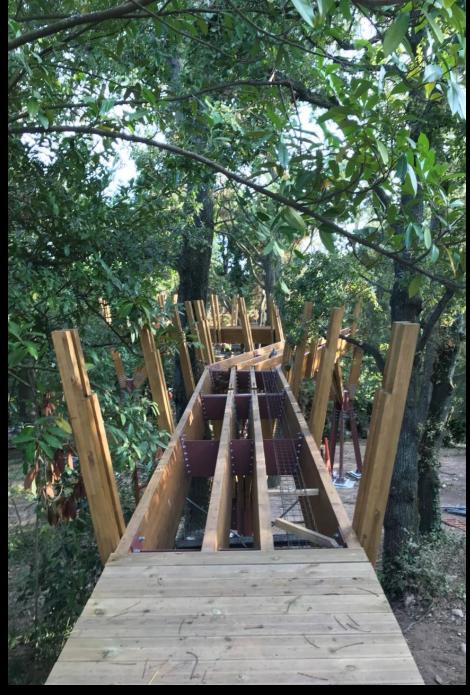

## TREETOP WALK SERRALVES 2018 - 2019 | Porto, Portugal

Saya Park – Treetop Walkway | 2016 – not built| Saya Park, South Korea

TOC TOC | TIMBER ARCHITECTURE IN FOCUS

Treetop Walk Serralves | 2018 - 2019 | Porto, Portugal

Treetop Walk Serralves | 2018 - 2019 | Porto, Portugal

Treetop Walk Serralves | 2018 - 2019 | Porto, Portugal

TOC TOC | TIMBER ARCHITECTURE IN FOCUS

0 7.5r

Treetop Walk Serralves | 2018 - 2019 | Porto, Portugal

Treetop Walk Serralves | 2018 - 2019 | Porto, Portugal

Treetop Walk Serralves | 2018 - 2019 | Porto, Portugal

TOC TOC | TIMBER ARCHITECTURE IN FOCUS

Treetop Walk Serralves | 2018 - 2019 | Porto, Portugal

TOC TOC | TIMBER ARCHITECTURE IN FOCUS

Treetop Walk Serralves | 2018 - 2019 | Porto, Portugal

TOC TOC | TIMBER ARCHITECTURE IN FOCUS

Treetop Walk Serralves | 2018 - 2019 | Porto, Portugal

TOC TOC | TIMBER ARCHITECTURE IN FOCUS

Treetop Walk Serralves | 2018 - 2019 | Porto, Portugal

TOC TOC | TIMBER ARCHITECTURE IN FOCUS