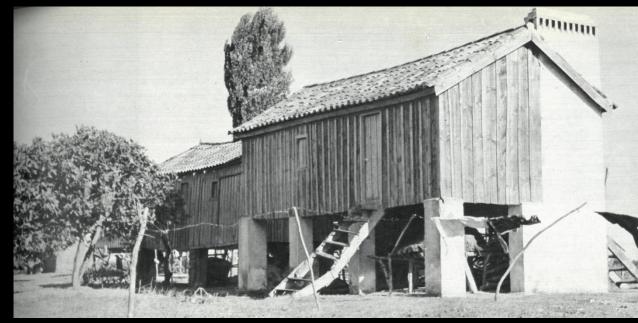

PORTUGUESE VERNACULAR ARCHITECTURE – GRANARY (SEQUEIRO)

PORTUGUESE VERNACULAR ARCHITECTURE – LINEN MILL

PORTUGUESE VERNACULAR ARCHITECTURE – WOOD BALCONIES

PORTUGUESE VERNACULAR ARCHITECTURE - GRANARY (PALHEIROS)