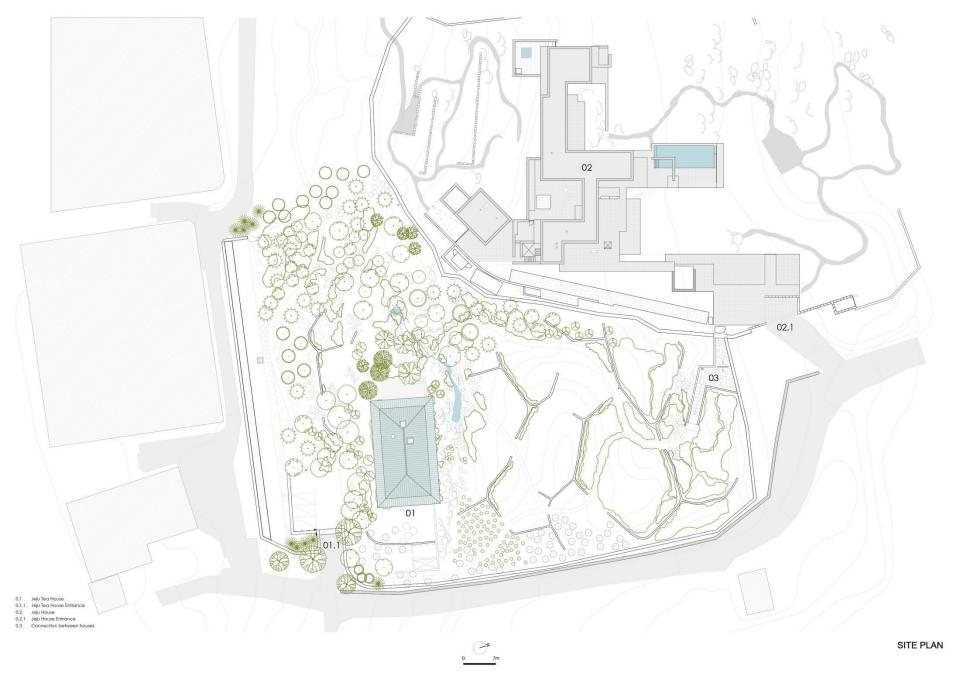

TOC TOC | TIMBER ARCHITECTURE IN FOCUS

J E J U T E A H O U S E Álvaro Siza com Carlos Castanheira 2014 – 2018 | Jeju Island, South Korea

AS & CC | Jeju Tea House | 2014 - 2018 | Jeju Island, South Korea

STRUCTURE AXONOMETRIC VIEW

TOC TOC | TIMBER ARCHITECTURE IN FOCUS

AS & CC | Jeju Tea House | 2014 - 2018 | Jeju Island, South Korea

TOC TOC | TIMBER ARCHITECTURE IN FOCUS

AS & CC | Jeju Tea House | 2014 - 2018 | Jeju Island, South Korea

TOC TOC | TIMBER ARCHITECTURE IN FOCUS

AS & CC | Jeju Tea House | 2014 - 2018 | Jeju Island, South Korea

TOC TOC | TIMBER ARCHITECTURE IN FOCUS

AS & CC | Jeju Tea House | 2014 - 2018 | Jeju Island, South Korea

TOC TOC | TIMBER ARCHITECTURE IN FOCUS

AS & CC | Jeju Tea House | 2014 - 2018 | Jeju Island, South Korea