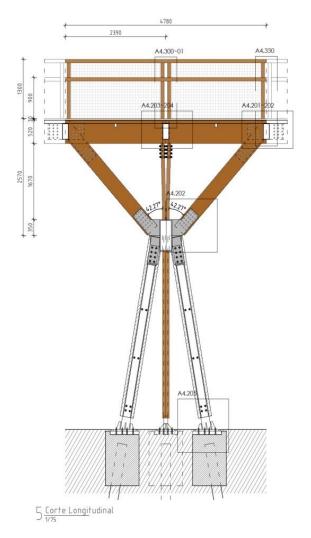

## TREETOP WALK SERRALVES 2018 - 2019 | Porto, Portugal

Saya Park – Treetop Walkway | 2016 – not built| Saya Park, South Korea

TOC TOC | TIMBER ARCHITECTURE IN FOCUS

Treetop Walk Serralves | 2018 - 2019 | Porto, Portugal

Treetop Walk Serralves | 2018 - 2019 | Porto, Portugal

Treetop Walk Serralves | 2018 - 2019 | Porto, Portugal

TOC TOC | TIMBER ARCHITECTURE IN FOCUS

0 7.5r

Treetop Walk Serralves | 2018 - 2019 | Porto, Portugal