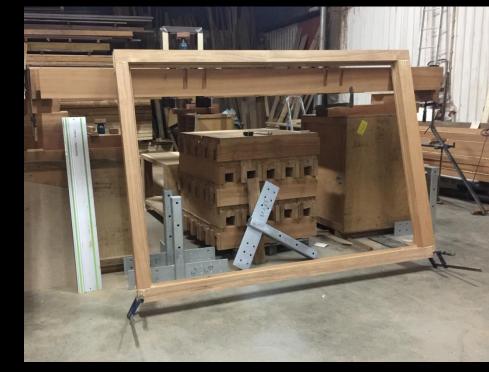

TOC TOC | TIMBER ARCHITECTURE IN FOCUS

J E J U T E A H O U S E Álvaro Siza com Carlos Castanheira 2014 – 2018 | Jeju Island, South Korea

AS & CC | Jeju Tea House | 2014 - 2018 | Jeju Island, South Korea

STRUCTURE AXONOMETRIC VIEW

TOC TOC | TIMBER ARCHITECTURE IN FOCUS

AS & CC | Jeju Tea House | 2014 - 2018 | Jeju Island, South Korea

TOC TOC | TIMBER ARCHITECTURE IN FOCUS

AS & CC | Jeju Tea House | 2014 - 2018 | Jeju Island, South Korea