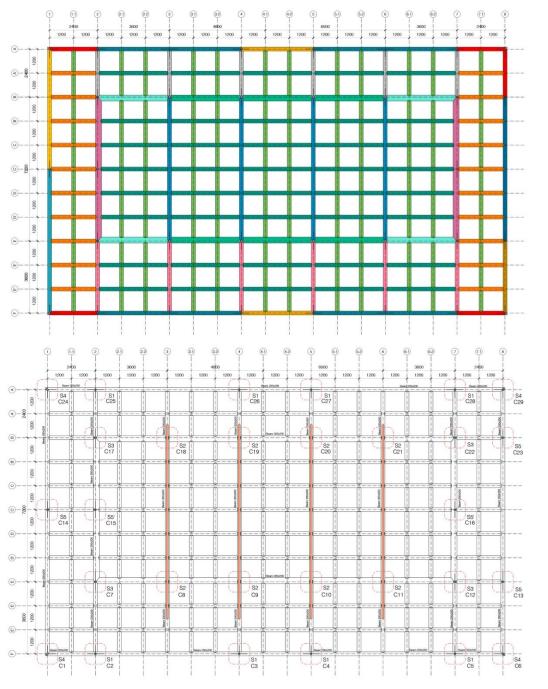

## TREETOP WALK SERRALVES 2018 - 2019 | Porto, Portugal

Saya Park – Treetop Walkway | 2016 – not built| Saya Park, South Korea

TOC TOC | TIMBER ARCHITECTURE IN FOCUS

Treetop Walk Serralves | 2018 - 2019 | Porto, Portugal

Treetop Walk Serralves | 2018 - 2019 | Porto, Portugal

Treetop Walk Serralves | 2018 - 2019 | Porto, Portugal

TOC TOC | TIMBER ARCHITECTURE IN FOCUS

0 7.5r

Treetop Walk Serralves | 2018 - 2019 | Porto, Portugal