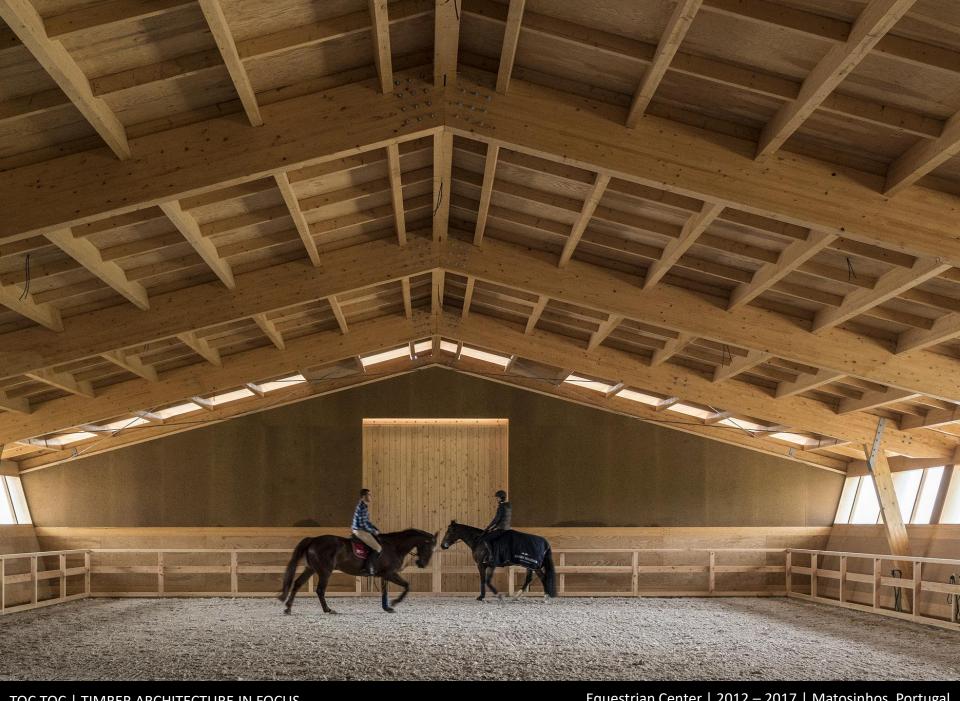

## **EQUESTRIAN CENTER**2012 - 2017 | Matosinhos, Portugal

Planta de piso Floor Plan

- 15- Sala de descanso masculino
- 16- Balneário masculino
- 17- Sanitário masculino
- 18- Sanitário feminino
- 19- Balneário feminino
- 20- Sala de descanso feminino
- 21- Box
- 22- Acesso para cavalos
- 23- Lavagem de cavalos
- 25- Arrumos 26- Picadeiro de treinos
- 24- Box de arreios

- 27- Picadeiro principal
- 28- Acesso aos escritórios
- 29- Sanitário
- 30-Escritório 1
- 31- Escritório 2
- 32-Lounge
- 33- Sanitários
- 34- Área técnica
- 35- Cozinha
- 36- Despensa
- 37- Sala de jantar 38- Salão de convívio

- 39- Acesso à mezzanine
- 40- Mezzanine
- 41- Quarto
- 42- Sanitário
- 43- Área técnica

- 15- Male rest room
- 16- Male showers
- 17- Male WC
- 18- Female WC
- 19- Female showers 20- Female rest room
- 21-Box
- 22- Horse access
- 23- Horse cleaning box
- 24- Harness box 25- Storage
- 26- Training arena

- 27- Main arena
- 28- Office access
- 29- WC 30-Office 1
- 31-Office 2 32-Lounge
- 33- WC
- 34- Technical area
- 35- Kitchen
- 36- Kitchen Storage
- 37- Dinning room
- 38- Living room

- 39- Mezzanine access
- 40- Mezzanine
- 41-Room
- 42- WC

PÓRTICOS DE MADEIRA

0 2m

Equestrian Center | 2012 – 2017 | Matosinhos, Portugal

TOC TOC | TIMBER ARCHITECTURE IN FOCUS