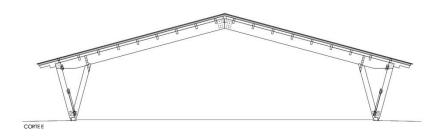

## **EQUESTRIAN CENTER**2012 - 2017 | Matosinhos, Portugal

Planta de piso Floor Plan

- 15- Sala de descanso masculino
- 16- Balneário masculino
- 17- Sanitário masculino
- 18- Sanitário feminino
- 19- Balneário feminino
- 20- Sala de descanso feminino
- 21- Box
- 22- Acesso para cavalos
- 23- Lavagem de cavalos
- 25- Arrumos 26- Picadeiro de treinos
- 24- Box de arreios

PÓRTICOS DE MADEIRA

0 2m

Equestrian Center | 2012 – 2017 | Matosinhos, Portugal

TOC TOC | TIMBER ARCHITECTURE IN FOCUS