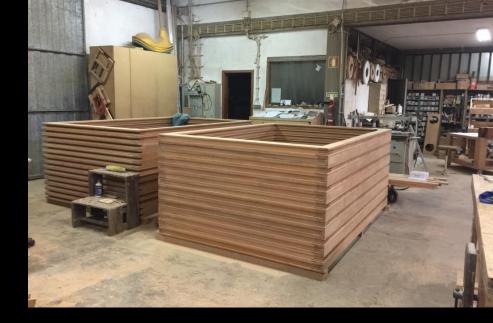

PÓRTICOS DE MADEIRA

0 2m

Equestrian Center | 2012 – 2017 | Matosinhos, Portugal

TOC TOC | TIMBER ARCHITECTURE IN FOCUS