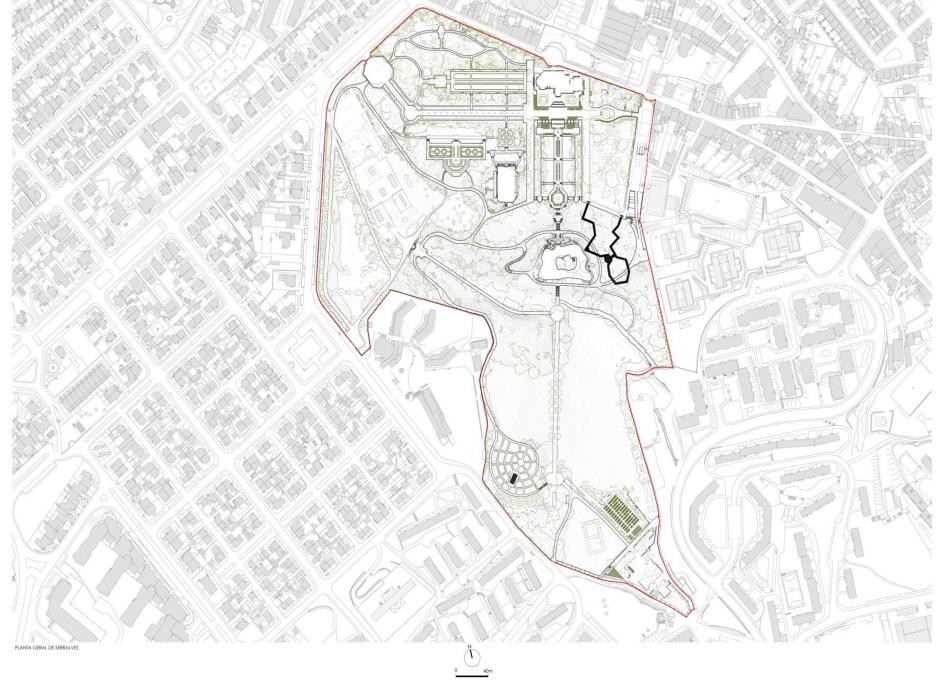

## TREETOP WALK SERRALVES 2018 - 2019 | Porto, Portugal

Saya Park – Treetop Walkway | 2016 – not built| Saya Park, South Korea

TOC TOC | TIMBER ARCHITECTURE IN FOCUS

Treetop Walk Serralves | 2018 - 2019 | Porto, Portugal

Treetop Walk Serralves | 2018 - 2019 | Porto, Portugal

Treetop Walk Serralves | 2018 - 2019 | Porto, Portugal

TOC TOC | TIMBER ARCHITECTURE IN FOCUS

0 7.5r

Treetop Walk Serralves | 2018 - 2019 | Porto, Portugal

Treetop Walk Serralves | 2018 - 2019 | Porto, Portugal

Treetop Walk Serralves | 2018 - 2019 | Porto, Portugal

TOC TOC | TIMBER ARCHITECTURE IN FOCUS

Treetop Walk Serralves | 2018 - 2019 | Porto, Portugal

TOC TOC | TIMBER ARCHITECTURE IN FOCUS

Treetop Walk Serralves | 2018 - 2019 | Porto, Portugal

TOC TOC | TIMBER ARCHITECTURE IN FOCUS

Treetop Walk Serralves | 2018 - 2019 | Porto, Portugal

TOC TOC | TIMBER ARCHITECTURE IN FOCUS

Treetop Walk Serralves | 2018 - 2019 | Porto, Portugal

TOC TOC | TIMBER ARCHITECTURE IN FOCUS