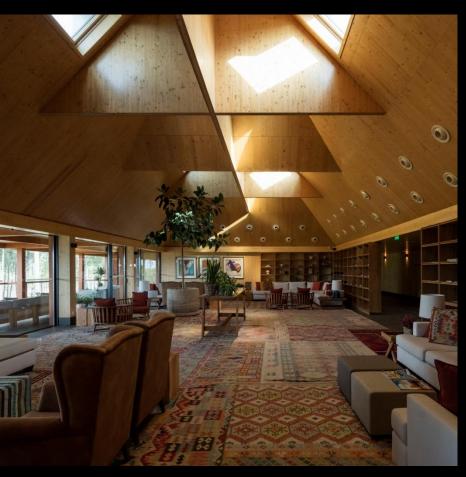

## F E E L V I A N A H O T E L 2014 – 2017 | Viana do Castelo, Portugal

- 1. Hotel Lobby
  2. Lounge
  3. Bar
  4. Restaurant
  5. Exterior Lounge
  6. Suimming pool
  7. Rooms area

FeelViana Hotel | 2014 - 2017 | Viana do Castelo, Portugal

FeelViana Hotel | 2014 - 2017 | Viana do Castelo, Portugal

TOC TOC | TIMBER ARCHITECTURE IN FOCUS

FeelViana Hotel | 2014 - 2017 | Viana do Castelo, Portugal

TOC TOC | TIMBER ARCHITECTURE IN FOCUS

FeelViana Hotel | 2014 - 2017 | Viana do Castelo, Portugal

TOC TOC | TIMBER ARCHITECTURE IN FOCUS

FeelViana Hotel | 2014 - 2017 | Viana do Castelo, Portugal

FeelViana Hotel | 2014 - 2017 | Viana do Castelo, Portugal

FeelViana Hotel | 2014 - 2017 | Viana do Castelo, Portugal