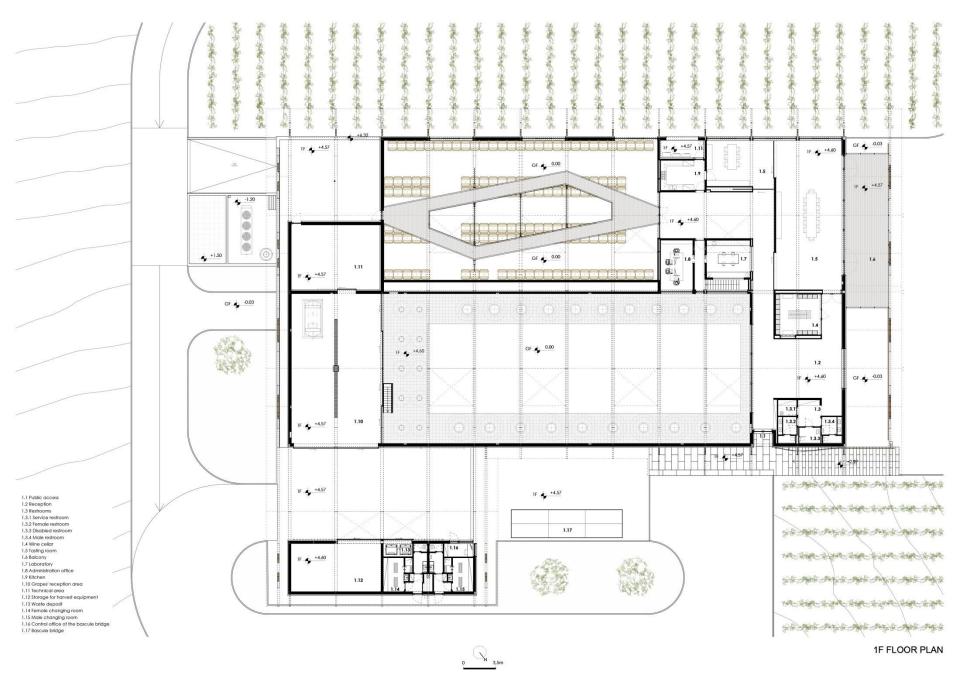

## TABO ADELLAWINERY2018 -2020 |Sátão, Portugal

**ELEVATIONS AND SECTIONS** 

**ELEVATIONS AND SECTIONS** 

3,5n

Taboadella Winery | 2018 - 2020 | Sátão, Viseu, Portugal

Taboadella Winery | 2018 - 2020 | Sátão, Viseu, Portugal

TOC TOC | TIMBER ARCHITECTURE IN FOCUS

Taboadella Winery | 2018 - 2020 | Sátão, Viseu, Portugal

TOC TOC | TIMBER ARCHITECTURE IN FOCUS

QUINTA DA FAÍS CA WINERY AND TOURIST ACCOMODATION 2018 - 2019 | Porto, Portugal