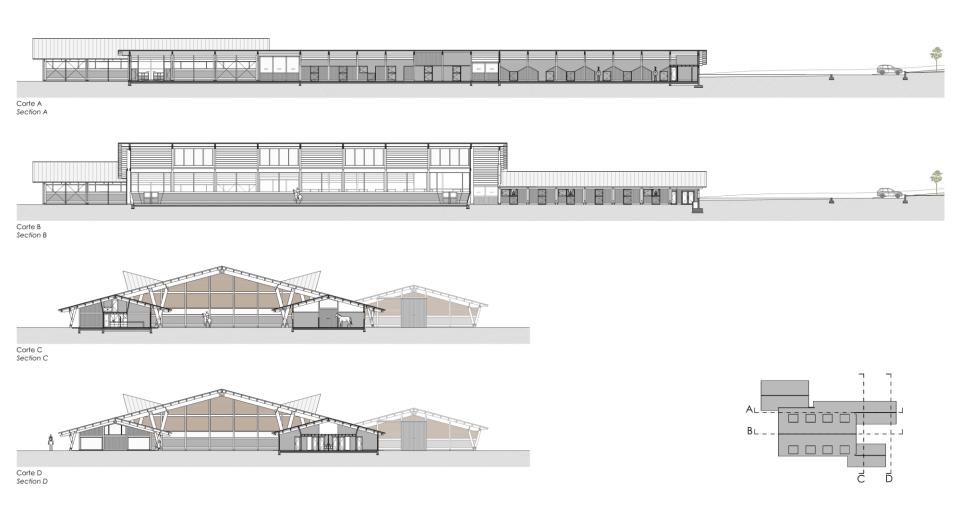

PÓRTICOS DE MADEIRA

0 2m

Equestrian Center | 2012 – 2017 | Matosinhos, Portugal

TOC TOC | TIMBER ARCHITECTURE IN FOCUS