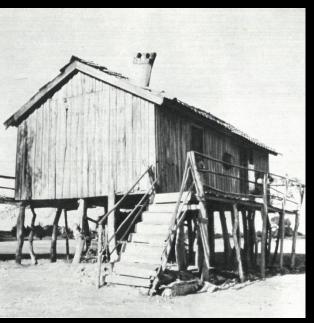

PORTUGUESE VERNACULAR ARCHITECTURE – GRANARY (SEQUEIRO)

PORTUGUESE VERNACULAR ARCHITECTURE – LINEN MILL

PORTUGUESE VERNACULAR ARCHITECTURE – WOOD BALCONIES

PORTUGUESE VERNACULAR ARCHITECTURE - GRANARY (PALHEIROS)