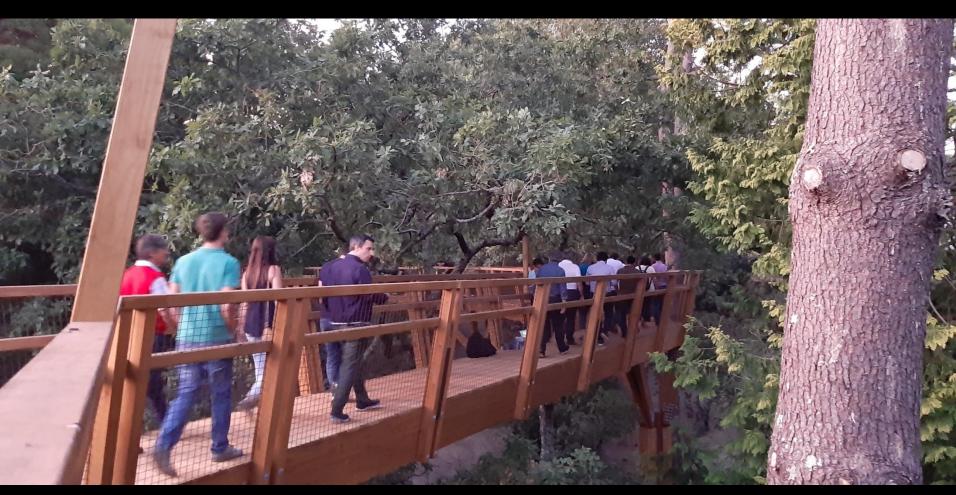

## TREETOP WALK SERRALVES 2018 - 2019 | Porto, Portugal

Saya Park – Treetop Walkway | 2016 – not built| Saya Park, South Korea

TOC TOC | TIMBER ARCHITECTURE IN FOCUS

Treetop Walk Serralves | 2018 - 2019 | Porto, Portugal

Treetop Walk Serralves | 2018 - 2019 | Porto, Portugal

Treetop Walk Serralves | 2018 - 2019 | Porto, Portugal

TOC TOC | TIMBER ARCHITECTURE IN FOCUS

0 7.5r

Treetop Walk Serralves | 2018 - 2019 | Porto, Portugal

Treetop Walk Serralves | 2018 - 2019 | Porto, Portugal

Treetop Walk Serralves | 2018 - 2019 | Porto, Portugal

TOC TOC | TIMBER ARCHITECTURE IN FOCUS

Treetop Walk Serralves | 2018 - 2019 | Porto, Portugal

TOC TOC | TIMBER ARCHITECTURE IN FOCUS

Treetop Walk Serralves | 2018 - 2019 | Porto, Portugal

TOC TOC | TIMBER ARCHITECTURE IN FOCUS

Treetop Walk Serralves | 2018 - 2019 | Porto, Portugal

TOC TOC | TIMBER ARCHITECTURE IN FOCUS

Treetop Walk Serralves | 2018 - 2019 | Porto, Portugal

TOC TOC | TIMBER ARCHITECTURE IN FOCUS