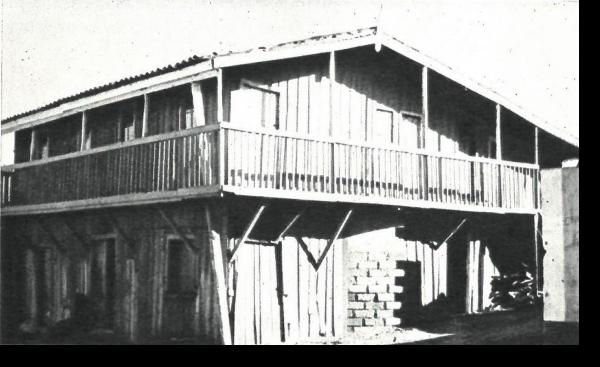

PORTUGUESE VERNACULAR ARCHITECTURE – GRANARY (SEQUEIRO)

PORTUGUESE VERNACULAR ARCHITECTURE – LINEN MILL

PORTUGUESE VERNACULAR ARCHITECTURE – WOOD BALCONIES

PORTUGUESE VERNACULAR ARCHITECTURE - GRANARY (PALHEIROS)