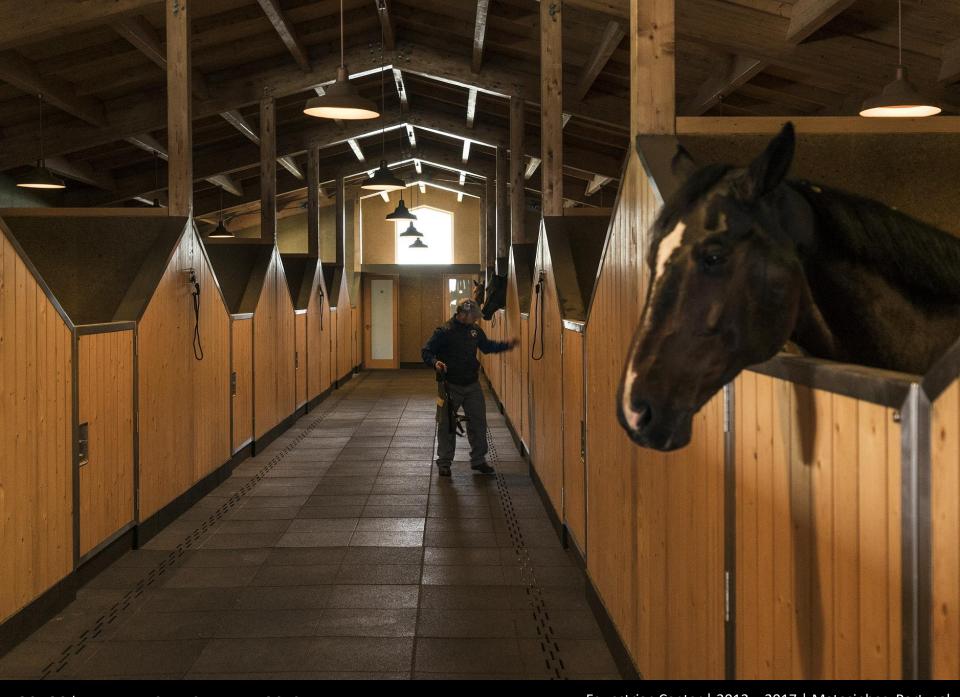

## **EQUESTRIAN CENTER**2012 - 2017 | Matosinhos, Portugal

Planta de piso Floor Plan

- 15- Sala de descanso masculino
- 16- Balneário masculino
- 17- Sanitário masculino
- 18- Sanitário feminino
- 19- Balneário feminino
- 20- Sala de descanso feminino
- 21- Box
- 22- Acesso para cavalos
- 23- Lavagem de cavalos
- 25- Arrumos 26- Picadeiro de treinos
- 24- Box de arreios

- 27- Picadeiro principal
- 28- Acesso aos escritórios
- 29- Sanitário
- 30-Escritório 1
- 31- Escritório 2
- 32-Lounge
- 33- Sanitários
- 34- Área técnica
- 35- Cozinha
- 36- Despensa
- 37- Sala de jantar 38- Salão de convívio

- 39- Acesso à mezzanine
- 40- Mezzanine
- 41- Quarto
- 42- Sanitário
- 43- Área técnica

- 15- Male rest room
- 16- Male showers
- 17- Male WC
- 18- Female WC
- 19- Female showers 20- Female rest room
- 21-Box
- 22- Horse access
- 23- Horse cleaning box
- 24- Harness box 25- Storage
- 26- Training arena

- 27- Main arena
- 28- Office access
- 29- WC 30-Office 1
- 31-Office 2 32-Lounge
- 33- WC
- 34- Technical area
- 35- Kitchen
- 36- Kitchen Storage
- 37- Dinning room
- 38- Living room

- 39- Mezzanine access
- 40- Mezzanine
- 41-Room
- 42- WC

PÓRTICOS DE MADEIRA

0 2m

Equestrian Center | 2012 – 2017 | Matosinhos, Portugal

TOC TOC | TIMBER ARCHITECTURE IN FOCUS