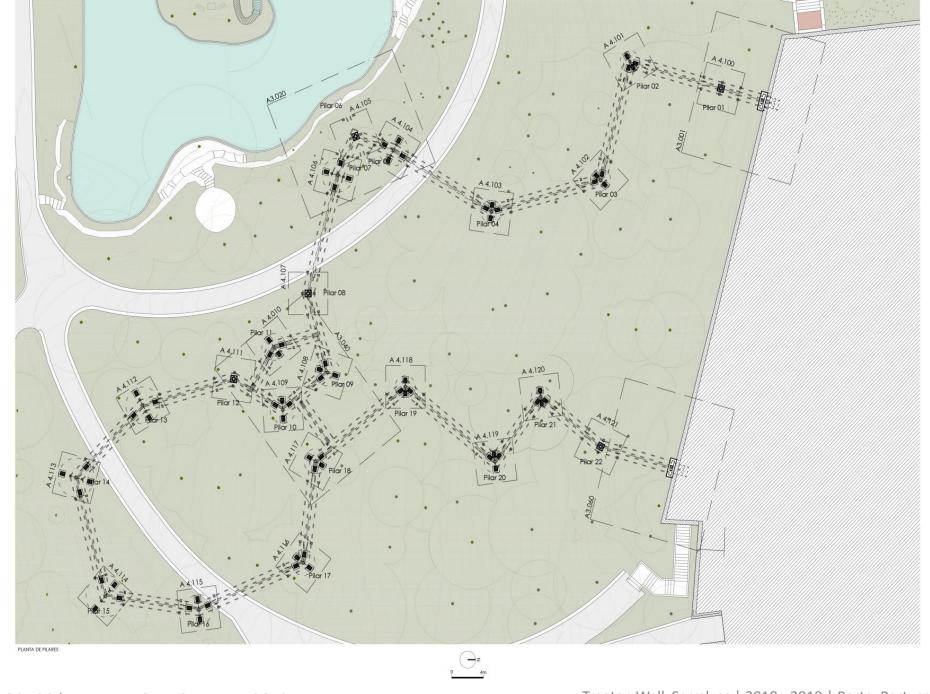

## TREETOP WALK SERRALVES 2018 - 2019 | Porto, Portugal

Saya Park – Treetop Walkway | 2016 – not built| Saya Park, South Korea

TOC TOC | TIMBER ARCHITECTURE IN FOCUS

Treetop Walk Serralves | 2018 - 2019 | Porto, Portugal

Treetop Walk Serralves | 2018 - 2019 | Porto, Portugal

Treetop Walk Serralves | 2018 - 2019 | Porto, Portugal

TOC TOC | TIMBER ARCHITECTURE IN FOCUS

0 7.5r

Treetop Walk Serralves | 2018 - 2019 | Porto, Portugal