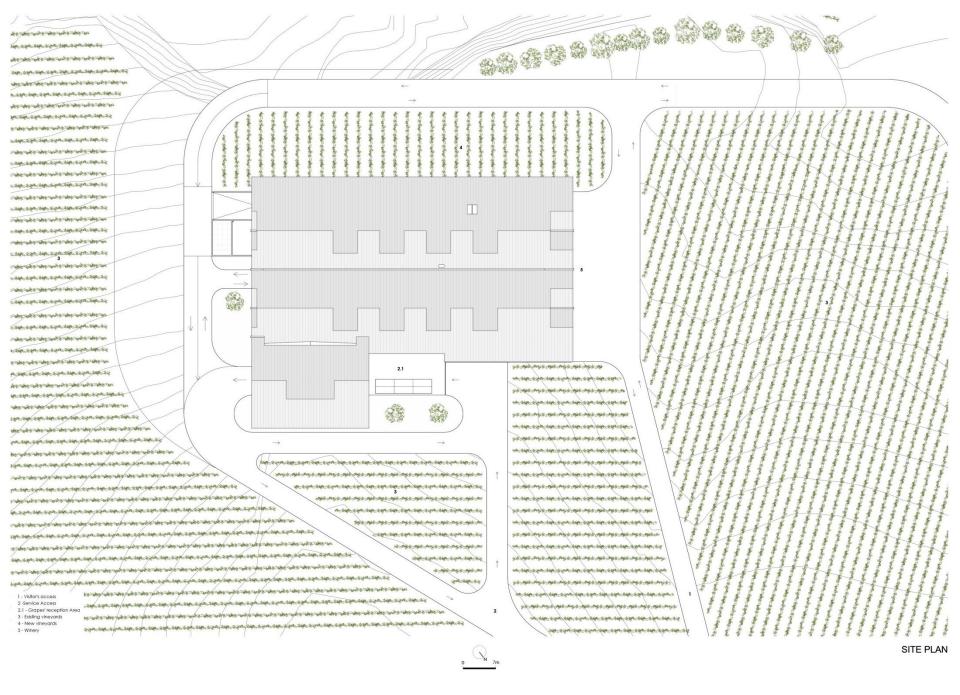

## TABO ADELLAWINERY2018 -2020 |Sátão, Portugal

**ELEVATIONS AND SECTIONS** 

**ELEVATIONS AND SECTIONS** 

3,5n

Taboadella Winery | 2018 - 2020 | Sátão, Viseu, Portugal

Taboadella Winery | 2018 - 2020 | Sátão, Viseu, Portugal

TOC TOC | TIMBER ARCHITECTURE IN FOCUS

Taboadella Winery | 2018 - 2020 | Sátão, Viseu, Portugal

TOC TOC | TIMBER ARCHITECTURE IN FOCUS

QUINTA DA FAÍS CA WINERY AND TOURIST ACCOMODATION 2018 - 2019 | Porto, Portugal