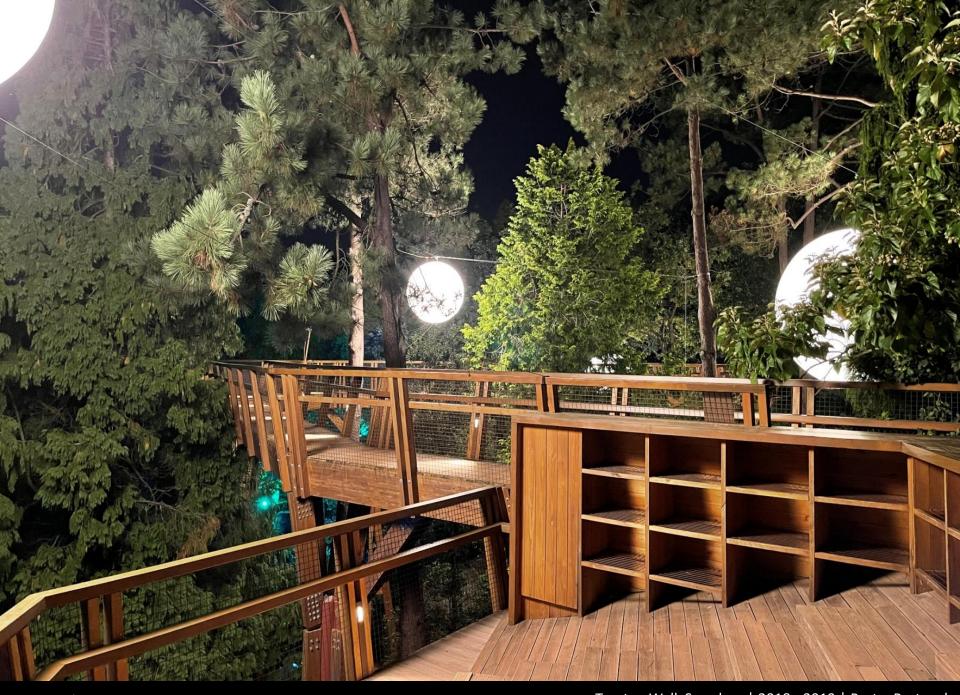

## TREETOP WALK SERRALVES 2018 - 2019 | Porto, Portugal

Saya Park – Treetop Walkway | 2016 – not built| Saya Park, South Korea

TOC TOC | TIMBER ARCHITECTURE IN FOCUS

Treetop Walk Serralves | 2018 - 2019 | Porto, Portugal

Treetop Walk Serralves | 2018 - 2019 | Porto, Portugal

Treetop Walk Serralves | 2018 - 2019 | Porto, Portugal

TOC TOC | TIMBER ARCHITECTURE IN FOCUS

0 7.5r

Treetop Walk Serralves | 2018 - 2019 | Porto, Portugal

Treetop Walk Serralves | 2018 - 2019 | Porto, Portugal

Treetop Walk Serralves | 2018 - 2019 | Porto, Portugal

TOC TOC | TIMBER ARCHITECTURE IN FOCUS

Treetop Walk Serralves | 2018 - 2019 | Porto, Portugal

TOC TOC | TIMBER ARCHITECTURE IN FOCUS

Treetop Walk Serralves | 2018 - 2019 | Porto, Portugal

TOC TOC | TIMBER ARCHITECTURE IN FOCUS

Treetop Walk Serralves | 2018 - 2019 | Porto, Portugal

TOC TOC | TIMBER ARCHITECTURE IN FOCUS

Treetop Walk Serralves | 2018 - 2019 | Porto, Portugal

TOC TOC | TIMBER ARCHITECTURE IN FOCUS