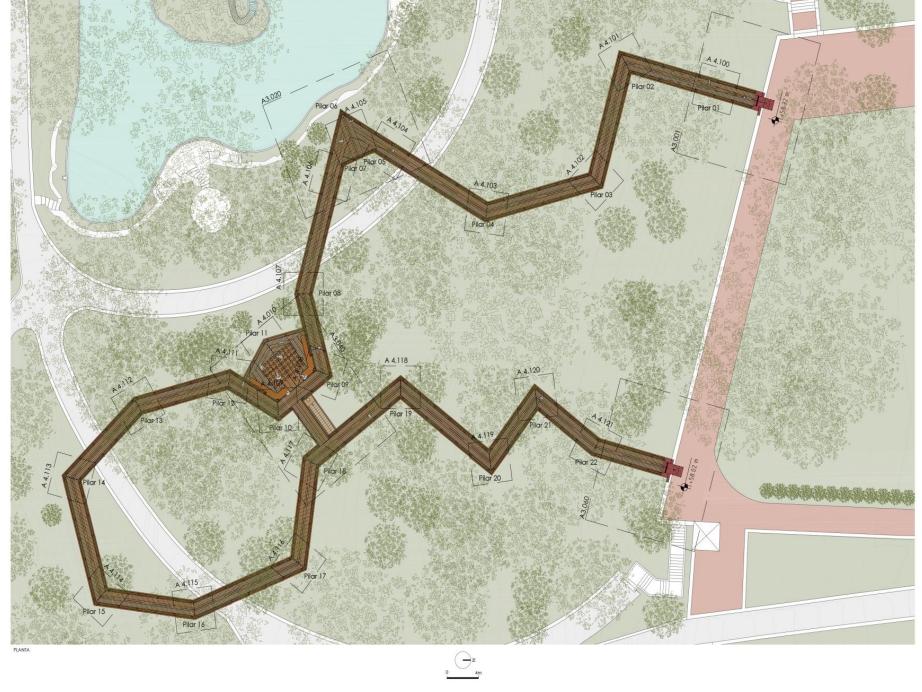

## TREETOP WALK SERRALVES 2018 - 2019 | Porto, Portugal

Saya Park – Treetop Walkway | 2016 – not built| Saya Park, South Korea

TOC TOC | TIMBER ARCHITECTURE IN FOCUS

Treetop Walk Serralves | 2018 - 2019 | Porto, Portugal

Treetop Walk Serralves | 2018 - 2019 | Porto, Portugal

Treetop Walk Serralves | 2018 - 2019 | Porto, Portugal

TOC TOC | TIMBER ARCHITECTURE IN FOCUS

0 7.5r

Treetop Walk Serralves | 2018 - 2019 | Porto, Portugal