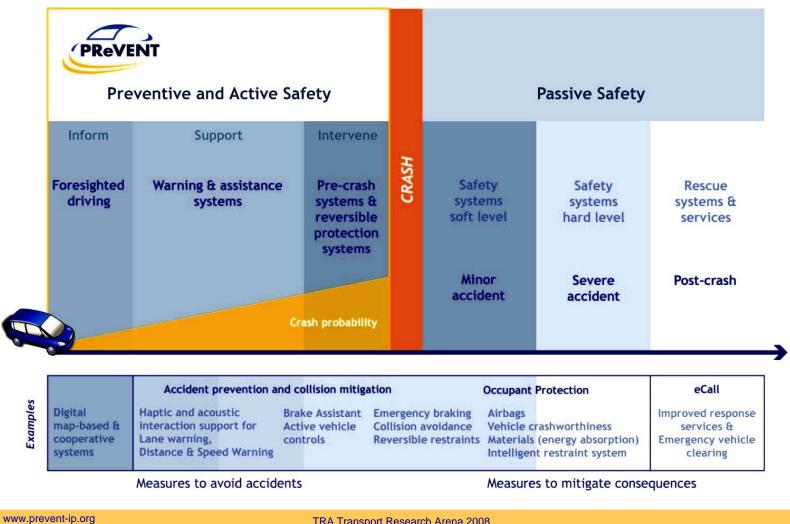

# Contributions of the PReVENT IP to the Active Safety of Future Vehicles

Matthias Schulze, Daimler AG









 $\sim$ 



- About 50,000 people die and more than 2 Million people get injured annually on roads of the European member states
- Almost 200 Billion Euro estimated costs for the society



## PReVENT vision and objectives

- PReVENT creates an "electronic safety zone" around the vehicle by
  - developing a set of affordable, easy to deploy and complementary preventive and active safety functions
  - using an integrated approach to increase system capabilities and achieve maximum benefit

### Preventive and active safety





 $\sim$ 





### PReVENT functional fields





 $\sim$ 

### Integrated safety architecture



- One common architecture for all **PReVENT** applications
  - Jointly developed by AIDE, EASIS, GST, and PReVENT







#### 1st phase projects:

- Vertical subprojects, MAPS & ADAS

#### 2nd phase projects:

- INSAFES, RESPONSE3

#### 3rd phase projects:

- PReVAL, IP-Exhibition

 $\sim$ 







**PReVENT IP Exhibition** 

Versailles September 18 – 22, 2007



### The PReVENT partners



- More than 50 partners from industry, public authorities, institutes, universities, public private organisations:
- OEMs:

DAG, AUDI, BMW AG, BMW F+T GmbH, CRF, FFA, PSA Peugeot Citroen, REGIENOV, VTEC, VOLVO CAR, VW

- Suppliers: BLAUPUNKT, BOSCH, DELPHI, FCS, IBEO, IMITA, LEW, NAVIGON NAVTEQ, PHILIPS, SA