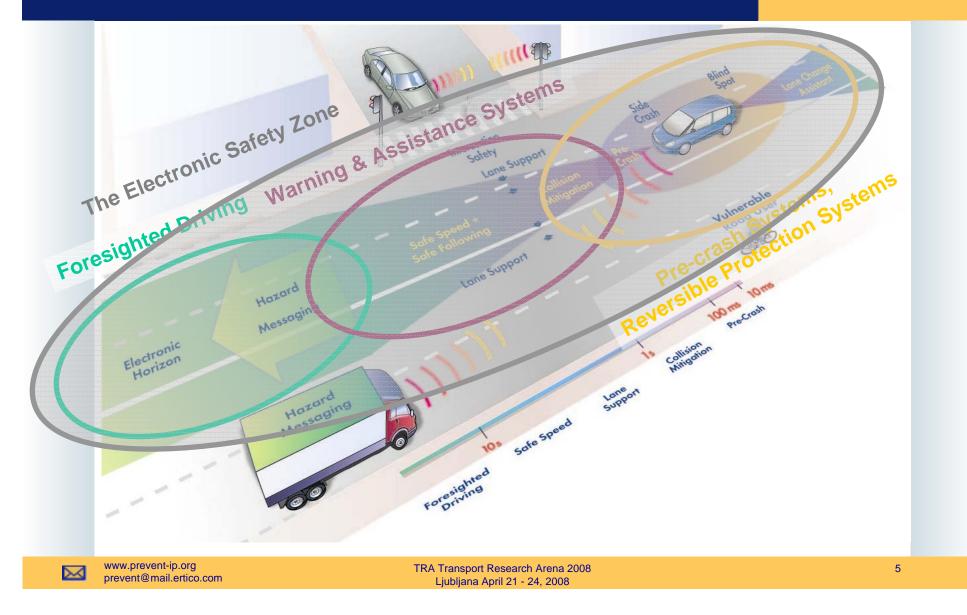

## PReVENT vision and objectives

- PReVENT creates an "electronic safety zone" around the vehicle by
  - developing a set of affordable, easy to deploy and complementary preventive and active safety functions
  - using an integrated approach to increase system capabilities and achieve maximum benefit