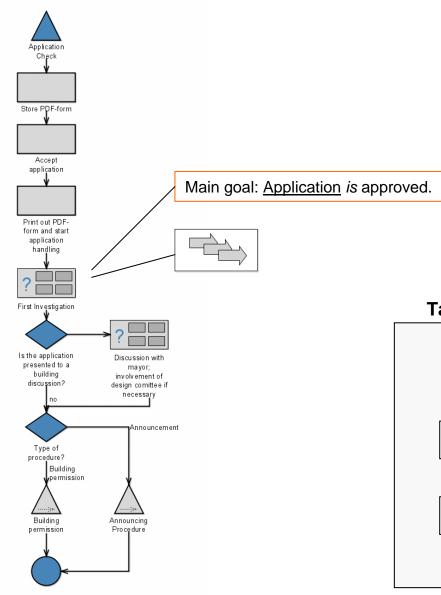

#### **Task Pool**

#### Task Pool

Goal: Application is approved.

Task: Outside inspectionSubgoal: A surrounding compatible is approved.Precondition: Building fits not to surrounding.Postcondition: Building compatibility is accepted or not