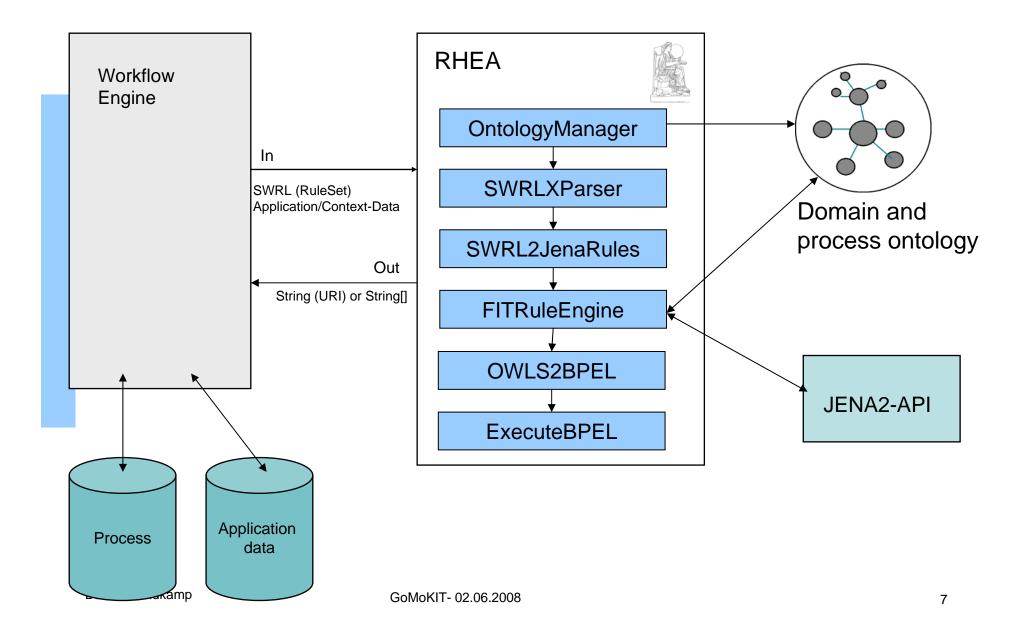

ng.Postcondition: Historical preservation investigation is accepted or not.

Task: Send application is Accepted NotificationSubgoal : Application is approvedPrecondition: The environmental compatibility is accepted andBuilding compatibility is accepted andBuilding is a not historical buildingPostcondition: Application is accepted.

Task: Check Layout PlanSubgoal: The layout plan is approved.Precondition:Postcondition: Application fits to surrounding or not.

Task: Send application is not accepted notificationSubgoal: Application is approved.Precondition: The environmental compatibility is not accepted orBuilding compatibility is not accepted orHistorical preservation investigation is not accepted.Postcondition: Application is not accepted

Fachhochschule Nordwestschweiz

 $\mathbf{n}|w$ 



### Steps to get execution plan





# GoMoKIT approach



Fachhochschule Nordwestschweiz





# **Questions?**