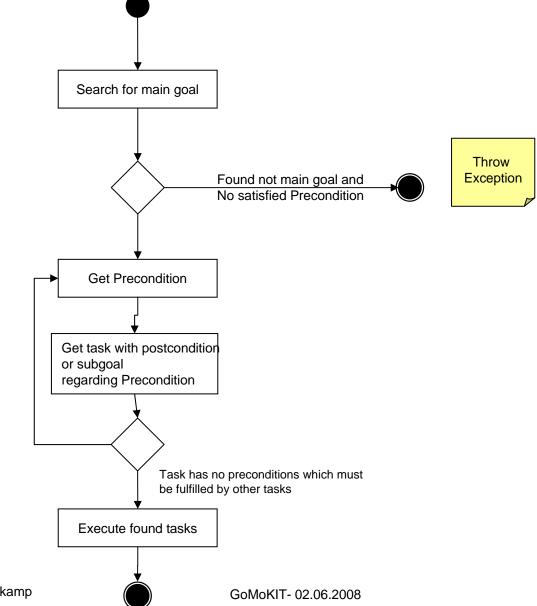

tion investigation is accepted or not.

Task: Send application is Accepted NotificationSubgoal : Application is approvedPrecondition: The environmental compatibility is accepted andBuilding compatibility is accepted andBuilding is a not historical buildingPostcondition: Application is accepted.

Task: Check Layout PlanSubgoal: The layout plan is approved.Precondition:Postcondition: Application fits to surrounding or not.

Task: Send application is not accepted notificationSubgoal: Application is approved.Precondition: The environmental compatibility is not accepted orBuilding compatibility is not accepted orHistorical preservation investigation is not accepted.Postcondition: Application is not accepted

Fachhochschule Nordwestschweiz

 $\mathbf{n}|w$ 



### Steps to get execution plan





# GoMoKIT approach



Fachhochschule Nordwestschweiz





# **Questions?**