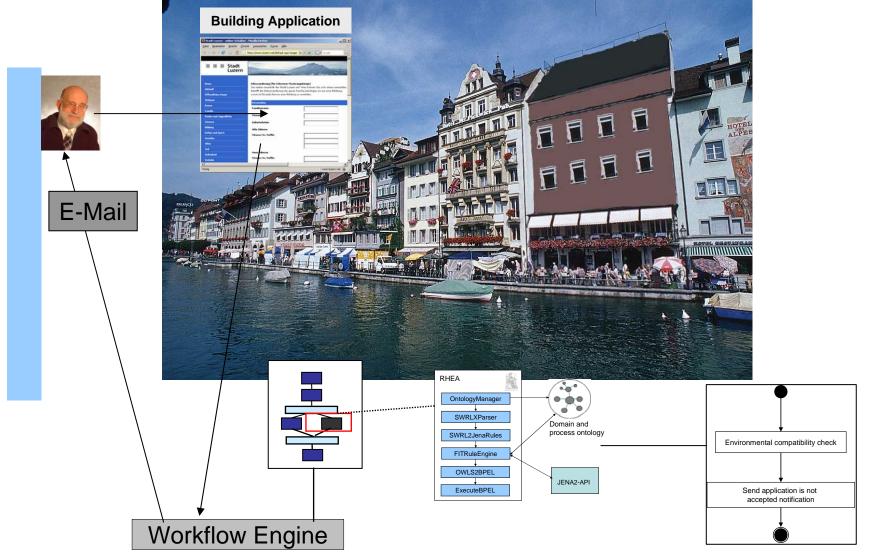

### RHEA

Fachhochschule Nordwestschweiz

#### Task Pool

Goal: Application is approved.

Task: Outside inspectionSubgoal: A surrounding compatible is approved.Precondition: Building fits not to surrounding.Postcondition: Building compatibility is accepted or not

Task: Environmental compatibility checkSubgoal: Environmental compatibility is approved.Precondition: Distance to natural water is less than 50 m.Postcondition: The environmental compatibility is not accepted.

Task: Send application is Accepted NotificationSubgoal : Application is approvedPrecondition: The environmental compatibility is accepted andBuilding compatibility is accepted andBuilding is a not historical buildingPostcondition: Application is accepted.

Task: Check Layout PlanSubgoal: The layout plan is approved.Precondition:Postcondition: Application fits to surrounding or not.

Task: Send application is not accepted notificationSubgoal: Application is approved.Precondition: The environmental compatibility is not accepted orBuilding compatibility is not accepted orHistorical preservation investigation is not accepted.Postcondition: Application is not accepted