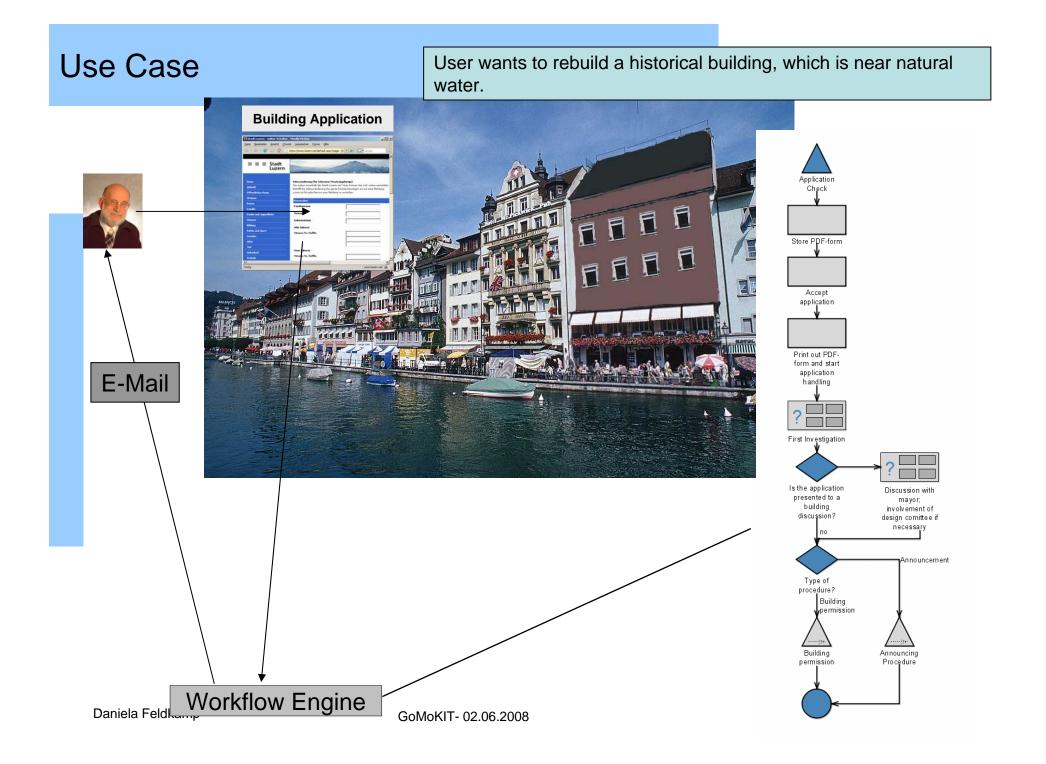

#### Task Pool

Goal: Application is approved.

Task: Outside inspectionSubgoal: A surrounding compatible is approved.Precondition: Building fits not to surrounding.Postcondition: Building compatibility is accepted or not

Task: Environmental compatibility checkSubgoal: Environmental compatibility is approved.Precondition: Distance to natural water is less than 50 m.Postcondition: The environmental compatibility is not accepted.

Task: Historical Preservation InvestigationSubgoal : Historical preservation investigation is approvedPrecondition: building is a historical building.Postcondition: Historical preservation investigation is accepted or not.

Task: Send application is Accepted NotificationSubgoal : Application is approvedPrecondition: The environmental compatibility is accepted andBuilding compatibility is accepted andBuilding is a not historical buildingPostcondition: Application is accepted.

Task: Check Layout PlanSubgoal: The layout plan is approved.Precondition:Postcondition: Application fits to surrounding or not.

Task: Send application is not accepted notificationSubgoal: Application is approved.Precondition: The environmental compatibility is not accepted orBuilding compatibility is not accepted orHistorical preservation investigation is not accepted.Postcondition: Application is not accepted