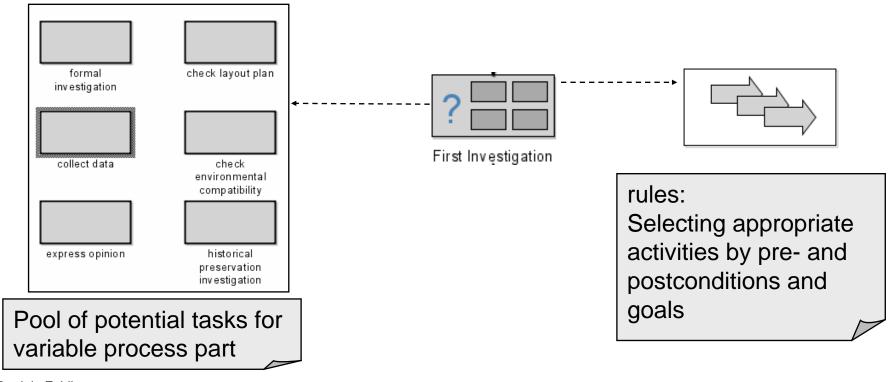

# New modelling object: Variable process part

- reference to potential tasks
- associated set of rules

#### **Task Pool**

#### Task Pool

Goal: Application is approved.

Task: Outside inspectionSubgoal: A surrounding compatible is approved.Precondition: Building fits not to surrounding.Postcondition: Building compatibility is accepted or not

Task: Environmental compatibility checkSubgoal: Environmental compatibility is approved.Precondition: Distance to natural water is less than 50 m.Postcondition: The environmental compatibility is not accepted.

Task: Historical Preservation InvestigationSubgoal : Historical preservation investigation is approvedPrecondition: building is a historical building.Postcondition: Historical preservation investigation is accepted or not.

Task: Send application is Accepted NotificationSubgoal : Application is approvedPrecondition: The environmental compatibility is accepted andBuilding compatibility is accepted andBuilding is a not historical buildingPostcondition: Application is accepted.

Task: Check Layout PlanSubgoal: The layout plan is approved.Precondition:Postcondition: Application fits to surrounding or not.

Task: Send application is not accepted notificationSubgoal: Application is approved.Precondition: The environmental compatibility is not accepted orBuilding compatibility is not accepted orHistorical preservation investigation is not accepted.Postcondition: Application is not accepted