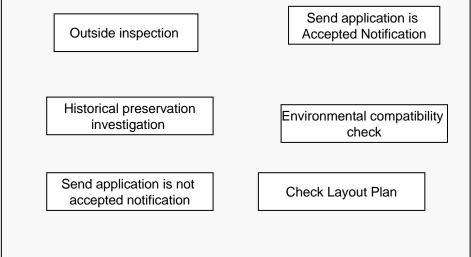

#### Task Pool

Goal: Application is approved.

Task: Outside inspectionSubgoal: A surrounding compatible is approved.Precondition: Building fits not to surrounding.Postcondition: Building compatibility is accepted or not

Task: Environmental compatibility checkSubgoal: Environmental compatibility is approved.Precondition: Distance to natural water is less than 50 m.Postcondition: The environmental compatibility is not accepted.

Task: Historical Preservation InvestigationSubgoal : Historical preservation investigation is approvedPrecondition: building is a historical building.Postcondition: Historical preservation investigation is accepted or not.

Task: Send application is Accepted NotificationSubgoal : Application is approvedPrecondition: The environmental compatibility is accepted andBuilding compatibility is accepted andBuilding is a not historical buildingPostcondition: Application is accepted.

Task: Check Layout PlanSubgoal: The layout plan is approved.Precondition:Postcondition: Application fits to surrounding or not.

Task: Send application is not accepted notificationSubgoal: Application is approved.Precondition: The environmental compatibility is not accepted orBuilding compatibility is not accepted orHistorical preservation investigation is not accepted.Postcondition: Application is not accepted