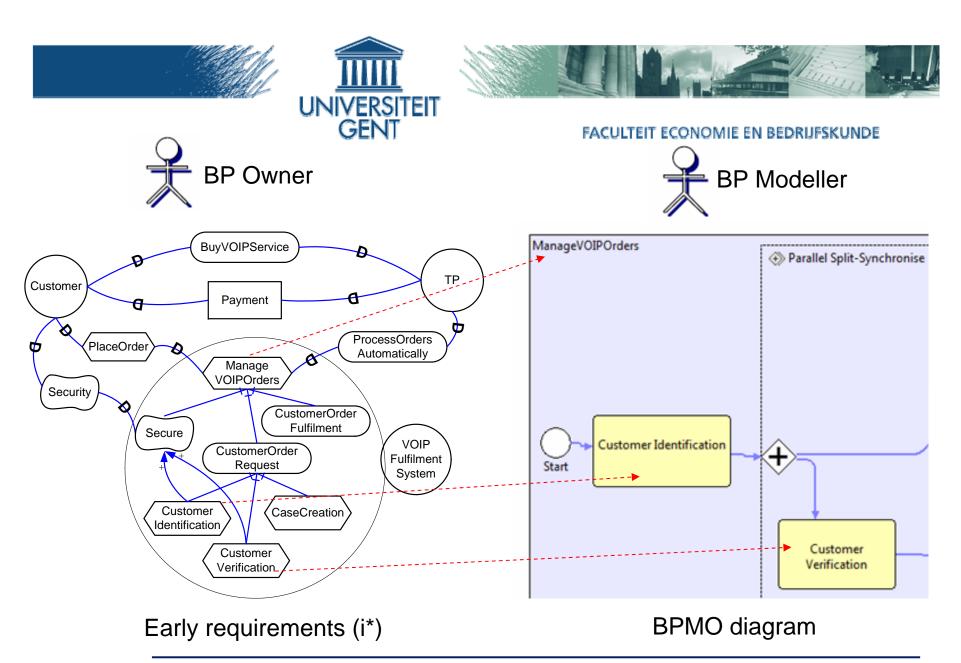

## A toolkit for process owner

- Von Hippel (User Innovation)
- SCOR as toolkit for BPI
- Our research: Tropos / i\*

## Mapping toolkit info to BPMO

- Preliminary systems req
- Mapping algorithm (ontologies)
  - When i\* Task leaf node
  - Insert Task in BPMO diagram
     Manual Task
     Web Service Task
     Goal Task