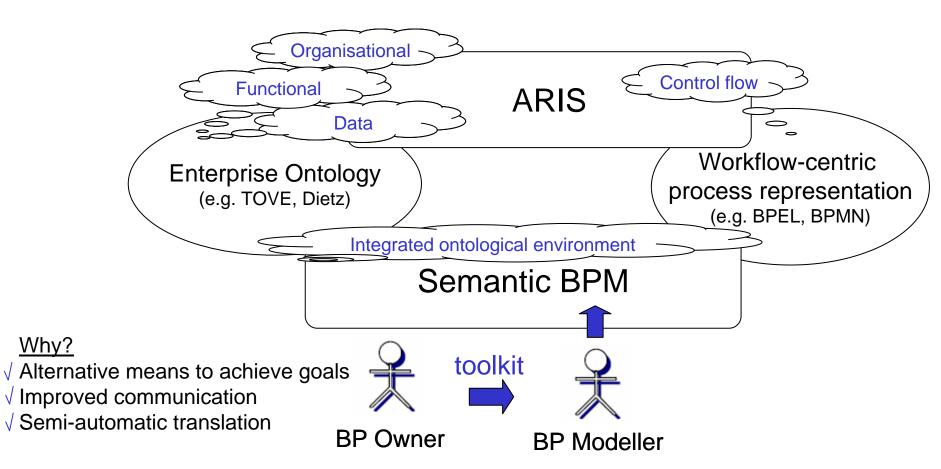

#### **FACULTEIT ECONOMIE EN BEDRIJFSKUNDE**

# A Toolkit for Business Process Owners to Capture Early System Requirements

Ken Decreus, Frederik Gailly, Geert Poels

Department of Economics and Business Administration,
Research Unit Management Information,
Ghent University, Belgium





### **FACULTEIT ECONOMIE EN BEDRIJFSKUNDE**



Why?





#### FACULTEIT ECONOMIE EN BEDRIJFSKUNDE



## A toolkit for process owner

- Von Hippel (User Innovation)
- SCOR as toolkit for BPI
- Our research: Tropos / i\*



## Mapping toolkit info to BPMO

- Preliminary systems req
- Mapping algorithm (ontologies)
  - When i\* Task leaf node
  - Insert Task in BPMO diagram
     Manual Task
     Web Service Task
     Goal Task

Phd Research – Ken Decreus Research Unit Management Information



Phd Research – Ken Decreus Research Unit Management Information