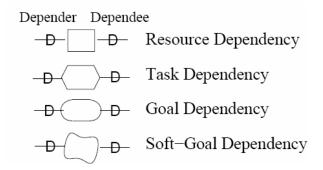

## Mapping toolkit info to BPMO

- Preliminary systems req
- Mapping algorithm (ontologies)
  - When i\* Task leaf node
  - Insert Task in BPMO diagram
     Manual Task
     Web Service Task
     Goal Task