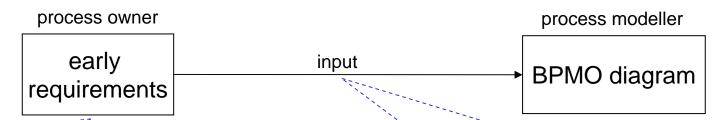

## Mapping toolkit info to BPMO

- Preliminary systems req
- Mapping algorithm (ontologies)
  - When i\* Task leaf node
  - Insert Task in BPMO diagram
     Manual Task
     Web Service Task
     Goal Task