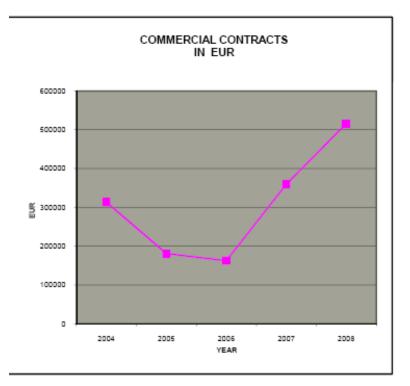

#### INTERNATIONAL COMMERCIAL CONTRACTS 2004 - 2008

| YEAR             | CONTRACTED VALUE- COMMERCIAL CONTRACTS INTERN. |           |  |  |  |
|------------------|------------------------------------------------|-----------|--|--|--|
|                  | EUR                                            | USD       |  |  |  |
| 2004             | 313.398,00                                     |           |  |  |  |
| 2005             | 180.721,20                                     | 10.000,00 |  |  |  |
| 2006             | 162.366,28                                     | 32.160,00 |  |  |  |
| 2007             | 359.279,54                                     | 45.000,00 |  |  |  |
| 2008             | 515.586,89                                     |           |  |  |  |
| 01/01-15/05/2009 | 11.224,00                                      |           |  |  |  |