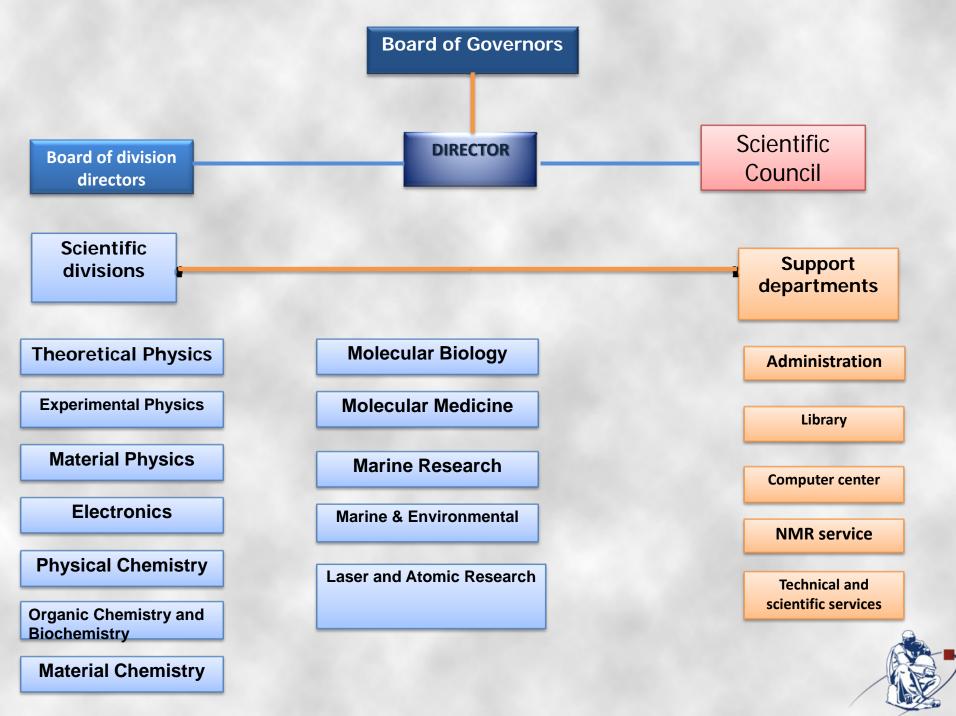

#### **Research fields**

➢ Physics

➤ Chemistry

- Oceanography (marine and environmental research and geosciences),
- Molecular Biology
- ➢ Biomedicine
- Computer science
- Electronics/Engineering