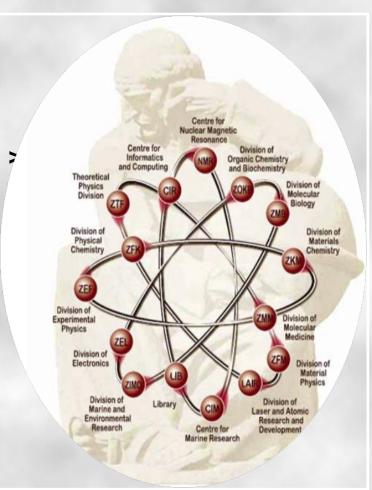

#### **Research fields**

➢ Physics

➤ Chemistry

- Oceanography (marine and environmental research and geosciences),
- Molecular Biology
- ➢ Biomedicine
- Computer science
- Electronics/Engineering