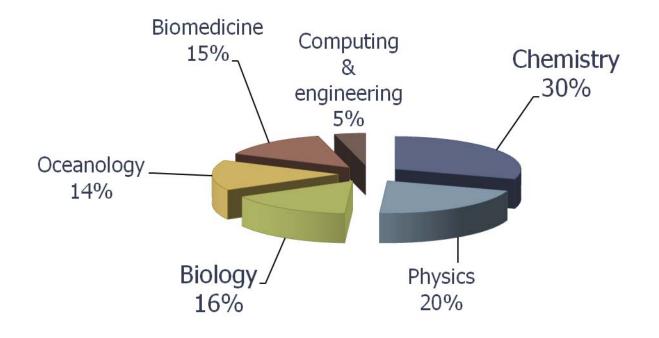

## **Overview by branches**

Overview by age

<35 years</li>
35-45 years
46-55 years
>56 years