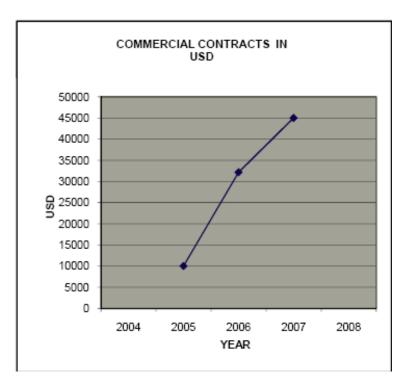

#### INTERNATIONAL COMMERCIAL CONTRACTS 2004 - 2008

| YEAR             | CONTRACTED VALUE- COMMERCIAL CONTRACTS INTERN. |           |  |  |  |
|------------------|------------------------------------------------|-----------|--|--|--|
|                  | EUR                                            | USD       |  |  |  |
| 2004             | 313.398,00                                     |           |  |  |  |
| 2005             | 180.721,20                                     | 10.000,00 |  |  |  |
| 2006             | 162.366,28                                     | 32.160,00 |  |  |  |
| 2007             | 359.279,54                                     | 45.000,00 |  |  |  |
| 2008             | 515.586,89                                     |           |  |  |  |
| 01/01-15/05/2009 | 11.224,00                                      |           |  |  |  |