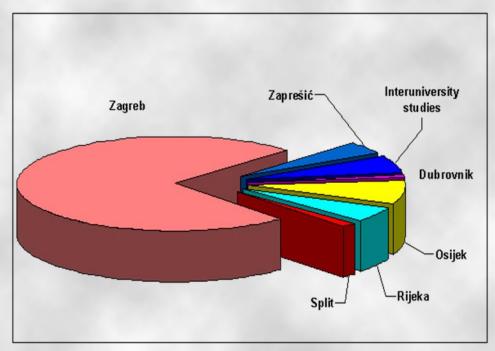

and Zadar

- Disphysics, Uni Split
- Oceanology Uni ZG, DU, ST
- Graduate studies on Project
- Management

Distribution of the RBI held graduate courses among the universities (245)