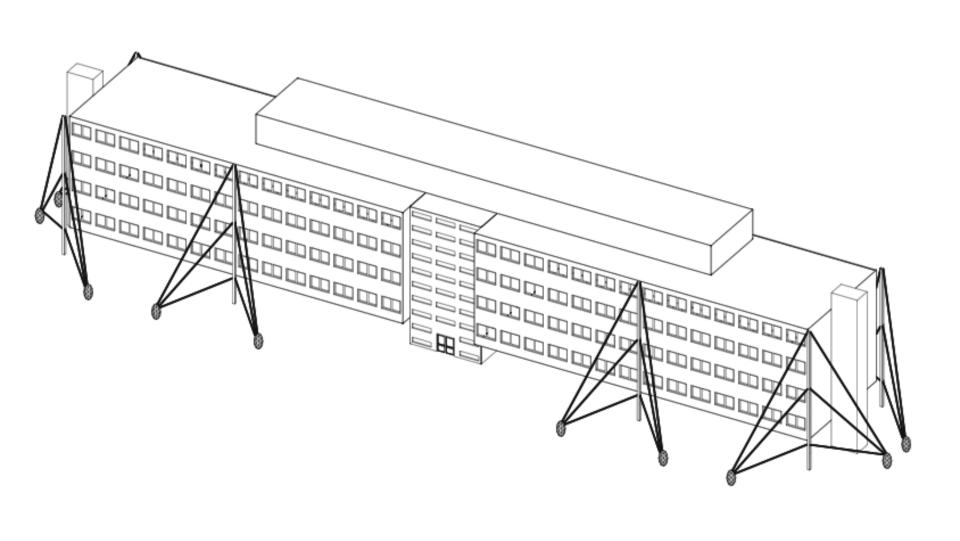

## MVRDV

#### not more, not less

#### no more, no less











## sportscape



View 1

PLAN: Plaça dels Àngels













#### cancer centre















# design studio







### apartment block

















# social housing tower























## social housing block





GENESIS CELOSIA PROJECT. SANCHINARRO, MADRID







#### **CONCEPT**



Ayuntamiento de Madrid

Housing in Sanchinarro

TR-16 C

longitudinal section 2

plan 19 plan number

TP 178 C

Proyecto Básico

1:250

04 February, 2003

#### **MVRDV**

Dunantstraat 10 3024 BC Rotterdam NL Tel: 31.10.4772860 Fax: 31.10.4773627

#### Blanca Lleó

Humera 37, bajo 28023 Madrid E Tel - Fax: 91.740.03.80







base 20.22m x 11.25m (16 unidades)



base 16 unidades



bis 22.72m x 11.25m (26 unidades)



bis 26 unidades



bise 25.22m x 11.25m (12 unidades)



bise 12 unidades



























### office tower

















## suburbia









#