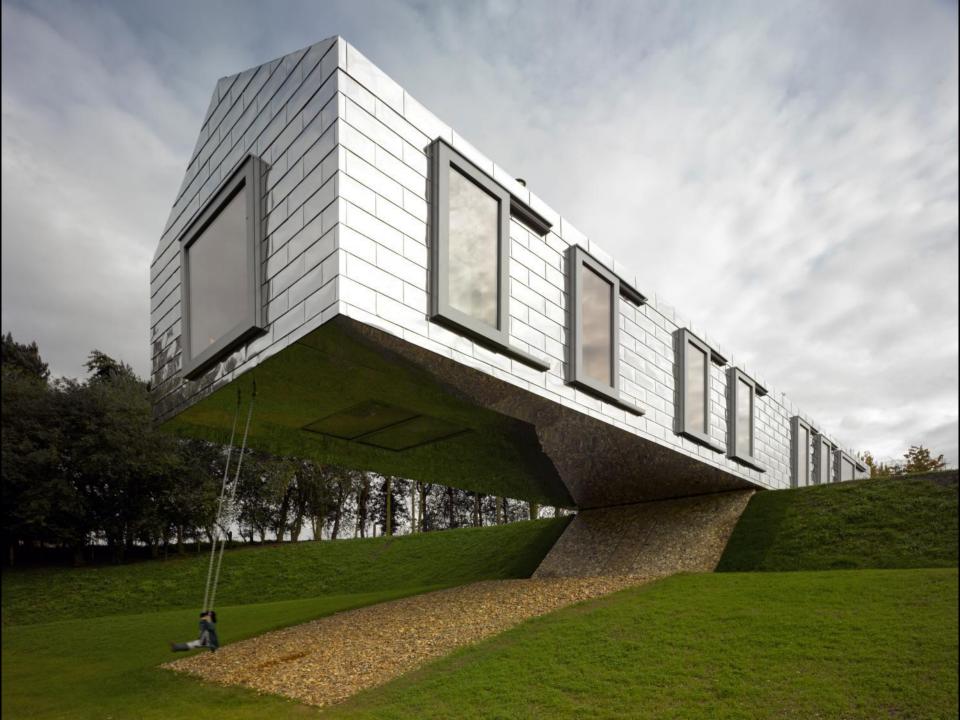

## **BALANCING BARN**

MVRDV 090919

Figure 4: General Arrangement of the Structure, view 1

A HOUSE SHARED WITH THE EARTH AND THE SKY. A TWO PERSONS HOME EXPANDED IN SHAPE AND CONTENT TO A EIGHT PERSONS COTTAGE.