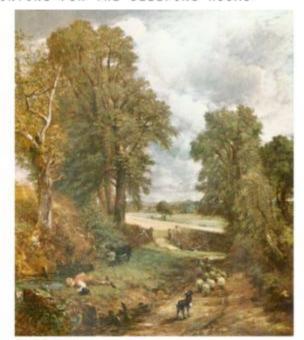

# PAINTING FOR THE SLEEPING ROOMS

JOHN CONSTABLE: "CORNFIELD", 1826 ORIGINAL: 122/143 CM

JOHN CONSTABLE: "CHEMPIELD", 1826 ORIGINAL: 122/145 CM

JOHN CONSTABLE: "BOATBUILDING IN FLATFORD", 1815 ORIGINAL: 51/62 CM