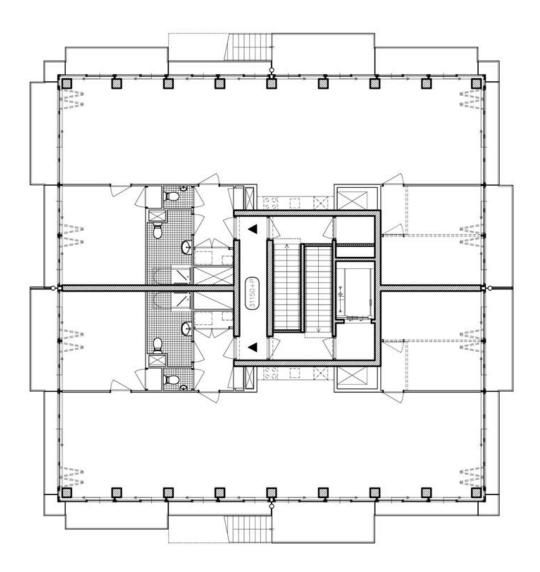

## social housing block

GENESIS CELOSIA PROJECT. SANCHINARRO, MADRID

#### **CONCEPT**

Ayuntamiento de Madrid

Housing in Sanchinarro

TR-16 C

longitudinal section 2

plan 19 plan number

TP 178 C

Proyecto Básico

#### Blanca Lleó

Humera 37, bajo 28023 Madrid E Tel - Fax: 91.740.03.80

base 20.22m x 11.25m (16 unidades)

base 16 unidades

bis 22.72m x 11.25m (26 unidades)

bis 26 unidades

bise 25.22m x 11.25m (12 unidades)

bise 12 unidades