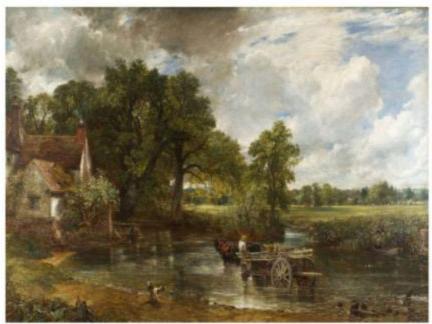

JOHN CONSTABLE: "THE HAYMAIN", 1821 ORIGINAL: 130/185 CM

THOMAS GAINSBOROUGH: "MR AND MRS ANDREWS". 1750 ORIGINAL: 119/70 CM

THE PAINTINGS THAT ARE USED IN THE KITCHEN ARE A LANDSCAPE PAINTING WHICH SHOWS A HAYMAGGON. A PAINTING WHERE A FIGURE DETAIL IS EXTRACTED FROM AND A LANDSCAPE PAINTING WITH THE PORTRAIT OF LANDOWNERS IN FRONT OF THE BACKGROUND OF A TYPICAL ENGLISH LANDSCAPE.