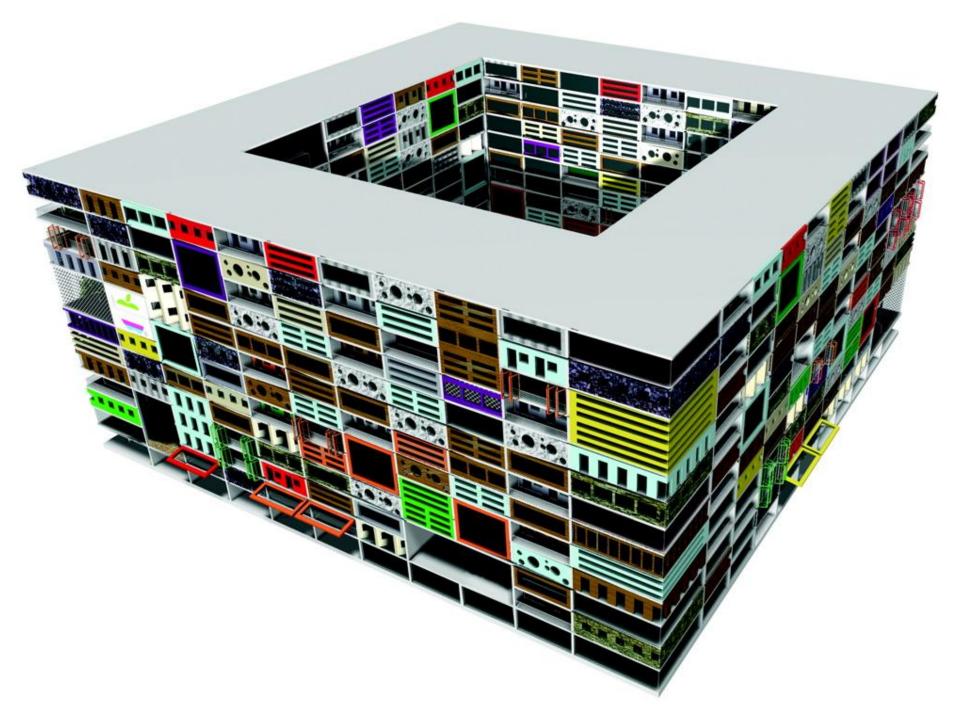

THE KITCHEN ARE A LANDSCAPE PAINTING WHICH SHOWS A HAYMAGGON. A PAINTING WHERE A FIGURE DETAIL IS EXTRACTED FROM AND A LANDSCAPE PAINTING WITH THE PORTRAIT OF LANDOWNERS IN FRONT OF THE BACKGROUND OF A TYPICAL ENGLISH LANDSCAPE.



# PAINTING FOR THE SLEEPING ROOMS



JOHN CONSTABLE: "CORNFIELD", 1826 ORIGINAL: 122/143 CM



JOHN CONSTABLE: "CHEMPIELD", 1826 ORIGINAL: 122/145 CM



JOHN CONSTABLE: "BOATBUILDING IN FLATFORD", 1815 ORIGINAL: 51/62 CM





## LIVINGROOM PAINTINGS



Thomas Gainsborough: "Portract of a Boy to Blue" , 1816 obtoinal 122/178 cm



THOMAS GAINSBORDUGH:
"FORTHAIT OF A LADY IN
BLUE", 1777-79
DRIGINAL 30/41 CM



THORAS
GAINSBORDUCH: "PAINTER" S
BADGHTERS CHASING A BUTTERFLY", 1758
ORIGINAL 105/313,5 CM

# LIVINGROOM



























# still on the list