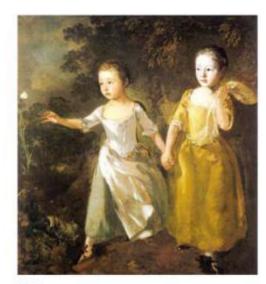

## LIVINGROOM PAINTINGS

Thomas Gainsborough: "Portract of a Boy to Blue" , 1816 obtoinal 122/178 cm

THOMAS GAINSBORDUGH:
"FORTHAIT OF A LADY IN
BLUE", 1777-79
DRIGINAL 30/41 CM

THORAS
GAINSBORDUCH: "PAINTER" S
BADGHTERS CHASING A BUTTERFLY", 1758
ORIGINAL 105/313,5 CM