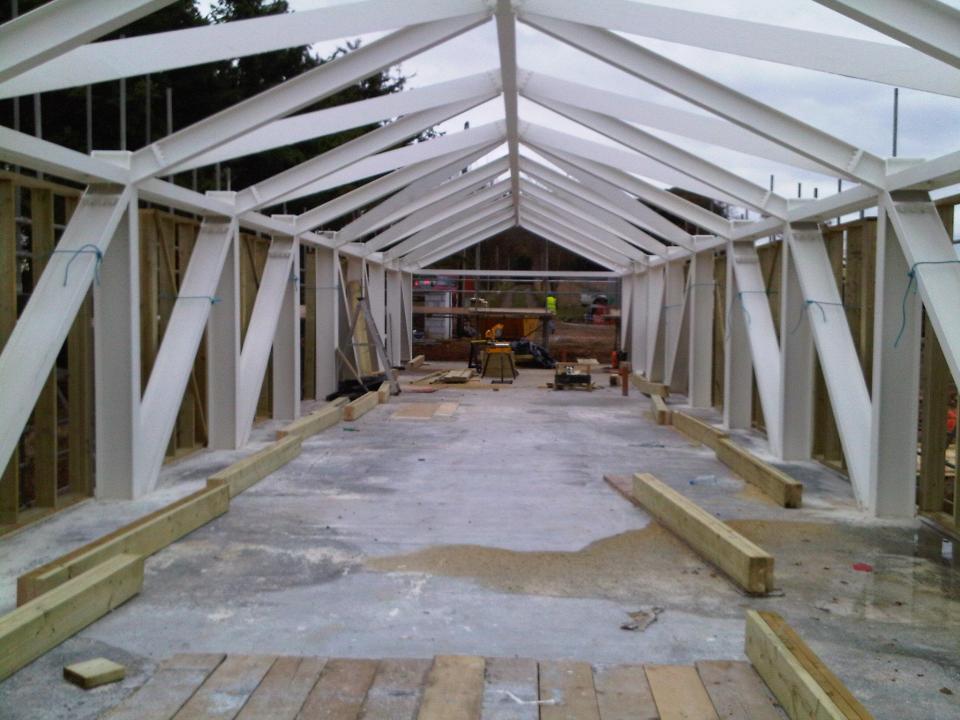

## **BALANCING BARN**

MVRDV 090919

Figure 4: General Arrangement of the Structure, view 1

A HOUSE SHARED WITH THE EARTH AND THE SKY. A TWO PERSONS HOME EXPANDED IN SHAPE AND CONTENT TO A EIGHT PERSONS COTTAGE.