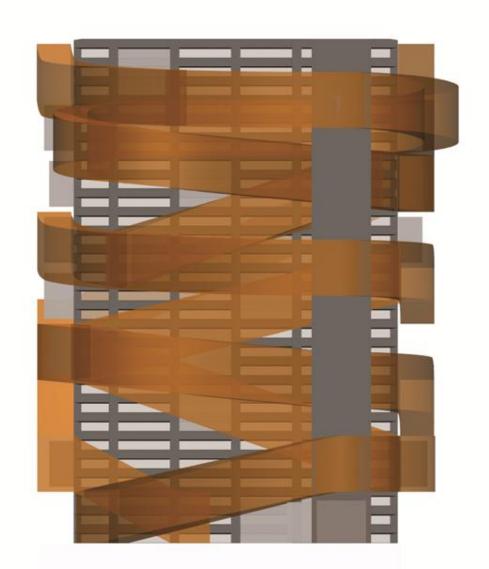

ls













#### cancer centre















# design studio







### apartment block

















# social housing tower























## social housing block





GENESIS CELOSIA PROJECT. SANCHINARRO, MADRID







#### **CONCEPT**



Ayuntamiento de Madrid

Housing in Sanchinarro

TR-16 C

longitudinal section 2

plan 19 plan number

TP 178 C

Proyecto Básico

1:250

04 February, 2003

#### **MVRDV**

Dunantstraat 10 3024 BC Rotterdam NL Tel: 31.10.4772860 Fax: 31.10.4773627

#### Blanca Lleó

Humera 37, bajo 28023 Madrid E Tel - Fax: 91.740.03.80







base 20.22m x 11.25m (16 unidades)



base 16 unidades



bis 22.72m x 11.25m (26 unidades)



bis 26 unidades



bise 25.22m x 11.25m (12 unidades)



bise 12 unidades



























### office tower

















## suburbia









## city house

























## holiday house



## **BALANCING BARN**

MVRDV 090919



































Figure 4: General Arrangement of the Structure, view 1































A HOUSE SHARED WITH THE EARTH AND THE SKY. A TWO PERSONS HOME EXPANDED IN SHAPE AND CONTENT TO A EIGHT PERSONS COTTAGE.

#### DISHES FOR THE KITCHEN

DINNER FLATES (x16)

MEDIUM PLATES (x16)

CUTLERY SET (KNIFE ,FORK, SPBOU, TEASPOON x16)

BOMLS (x16).

DINNER FOR TWO, FOR EIGHT
WHEN A COUPLE IS VISITING THE BALANCING BARN. THERE WILL BE A COLLECTION OF ENGLISH HANDCRAFTED
BISHES FOR THEM TO USE. WHEN EIGHT PEOPLE ARE VISITING THE COLLECTION WILL BE SHARED AND EVERY
PERSON HAS TWO SPECIAL PIECES MIND WITHIN THE ORDINARY BISHES.





SLASS TUMB