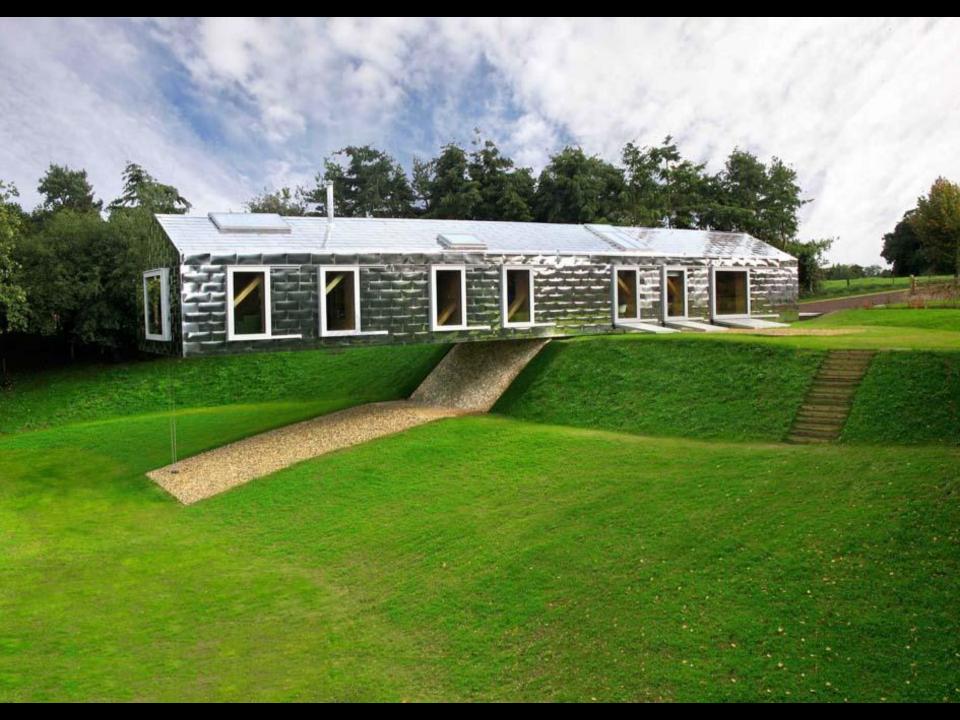

## **BALANCING BARN**

MVRDV 090919

Figure 4: General Arrangement of the Structure, view 1

A HOUSE SHARED WITH THE EARTH AND THE SKY. A TWO PERSONS HOME EXPANDED IN SHAPE AND CONTENT TO A EIGHT PERSONS COTTAGE.