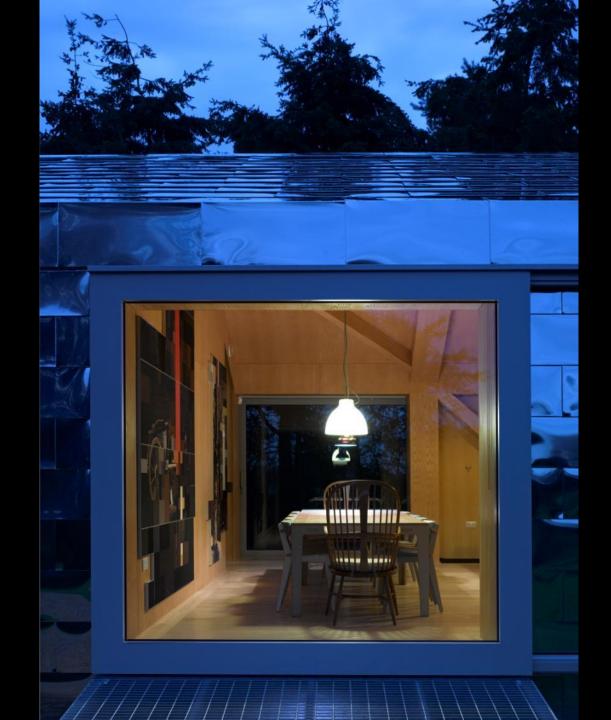

## **BALANCING BARN**

MVRDV 090919

Figure 4: General Arrangement of the Structure, view 1

A HOUSE SHARED WITH THE EARTH AND THE SKY. A TWO PERSONS HOME EXPANDED IN SHAPE AND CONTENT TO A EIGHT PERSONS COTTAGE.