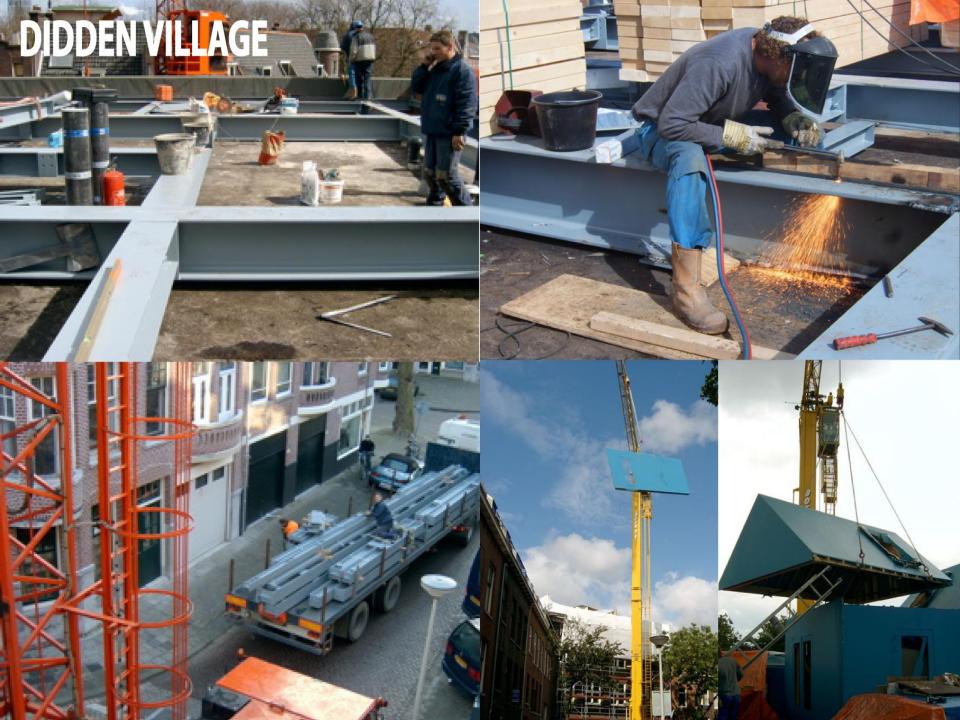

## **BALANCING BARN**

MVRDV 090919

Figure 4: General Arrangement of the Structure, view 1

A HOUSE SHARED WITH THE EARTH AND THE SKY. A TWO PERSONS HOME EXPANDED IN SHAPE AND CONTENT TO A EIGHT PERSONS COTTAGE.