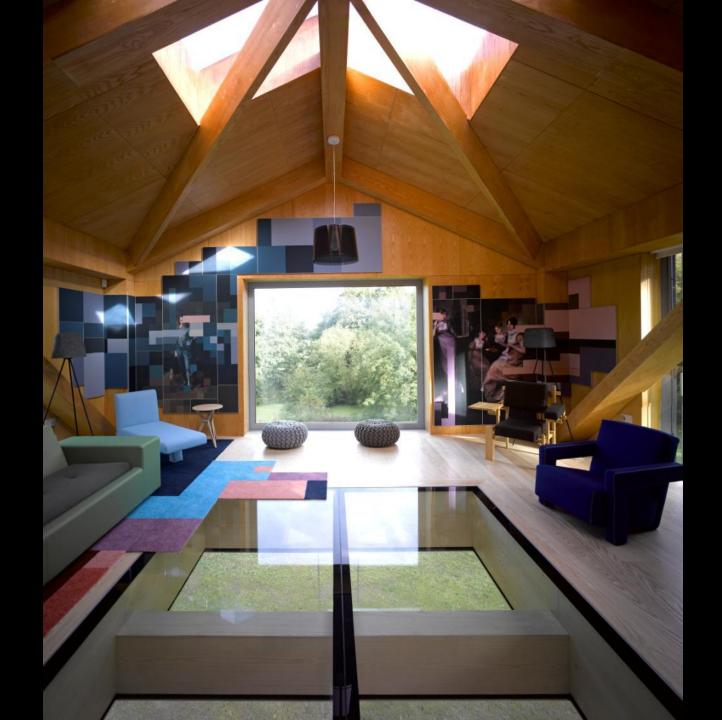

## **BALANCING BARN**

MVRDV 090919

Figure 4: General Arrangement of the Structure, view 1

A HOUSE SHARED WITH THE EARTH AND THE SKY. A TWO PERSONS HOME EXPANDED IN SHAPE AND CONTENT TO A EIGHT PERSONS COTTAGE.

# LIVINGROOM