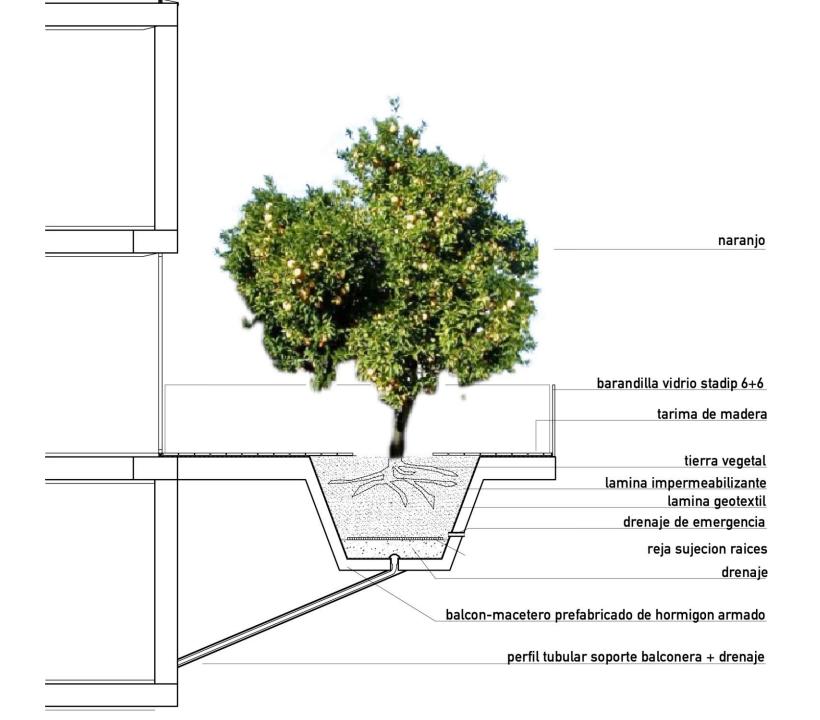

## MVRDV

#### not more, not less

#### no more, no less











## sportscape



View 1

PLAN: Plaça dels Àngels













#### cancer centre















# design studio







### apartment block

















# social housing tower























## social housing block





GENESIS CELOSIA PROJECT. SANCHINARRO, MADRID







#### **CONCEPT**



Ayuntamiento de Madrid

Housing in Sanchinarro

TR-16 C

longitudinal section 2

plan 19 plan number

TP 178 C

Proyecto Básico

1:250

04 February, 2003

#### **MVRDV**

Dunantstraat 10 3024 BC Rotterdam NL Tel: 31.10.4772860 Fax: 31.10.4773627

#### Blanca Lleó

Humera 37, bajo 28023 Madrid E Tel - Fax: 91.740.03.80







base 20.22m x 11.25m (16 unidades)



base 16 unidades



bis 22.72m x 11.25m (26 unidades)



bis 26 unidades



bise 25.22m x 11.25m (12 unidades)



bise 12 unidades



























### office tower

















## suburbia









## city house

























## holiday house



## **BALANCING BARN**

MVRDV 090919