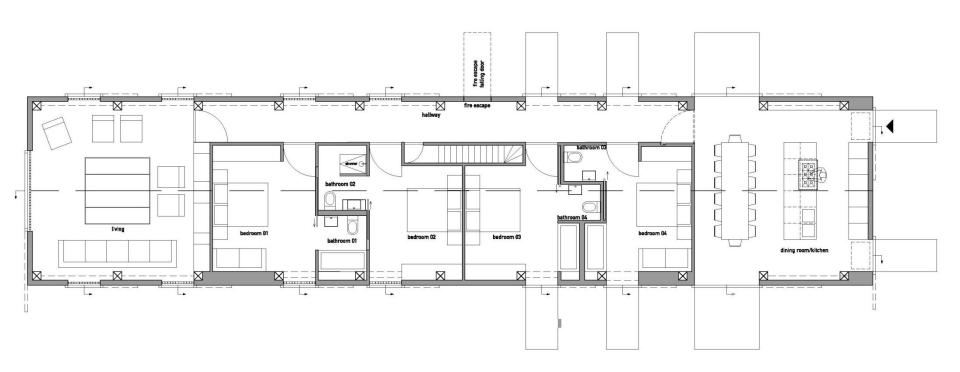

## **BALANCING BARN**

MVRDV 090919

Figure 4: General Arrangement of the Structure, view 1

A HOUSE SHARED WITH THE EARTH AND THE SKY. A TWO PERSONS HOME EXPANDED IN SHAPE AND CONTENT TO A EIGHT PERSONS COTTAGE.