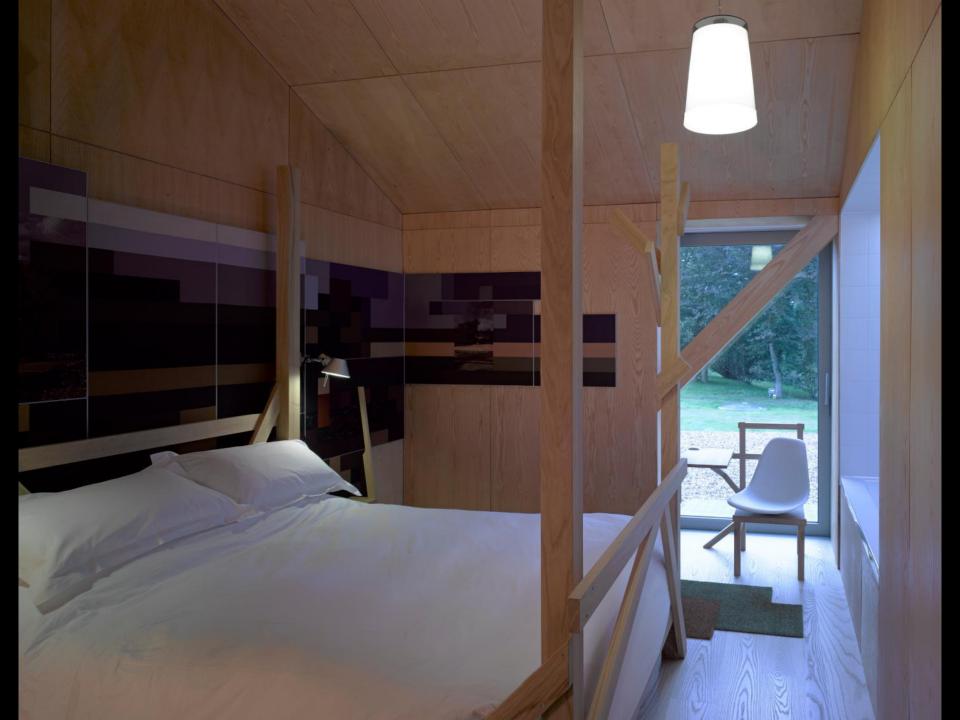

# PAINTING FOR THE SLEEPING ROOMS

JOHN CONSTABLE: "CORNFIELD", 1826 ORIGINAL: 122/143 CM

JOHN CONSTABLE: "CHEMPIELD", 1826 ORIGINAL: 122/145 CM

JOHN CONSTABLE: "BOATBUILDING IN FLATFORD", 1815 ORIGINAL: 51/62 CM