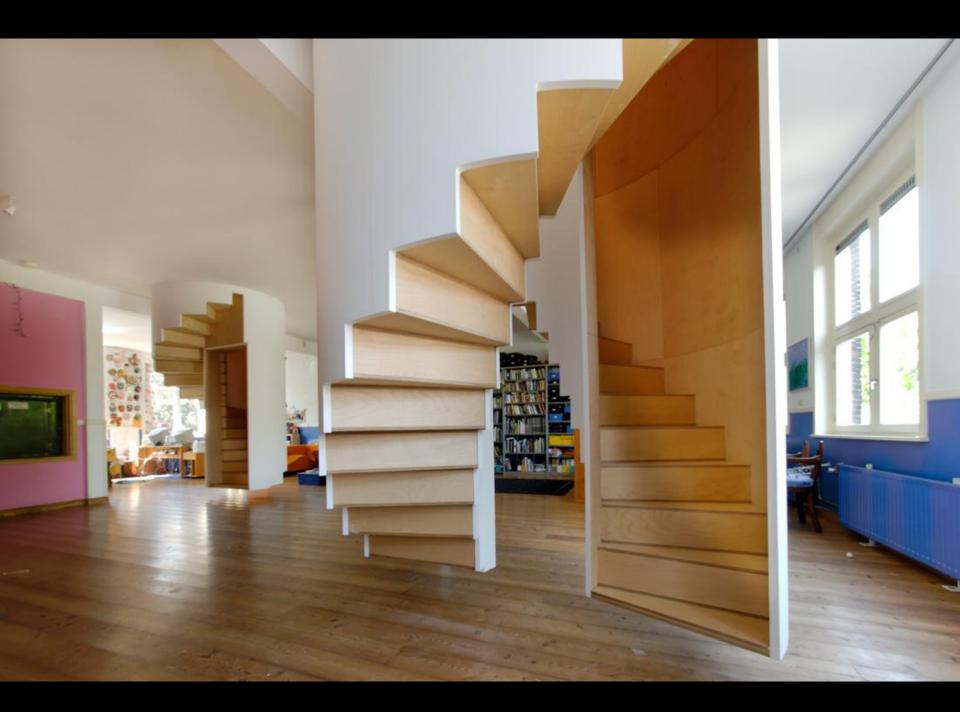

tudio







### apartment block

















# social housing tower























## social housing block





GENESIS CELOSIA PROJECT. SANCHINARRO, MADRID







#### **CONCEPT**



Ayuntamiento de Madrid

Housing in Sanchinarro

TR-16 C

longitudinal section 2

plan 19 plan number

TP 178 C

Proyecto Básico

1:250

04 February, 2003

#### **MVRDV**

Dunantstraat 10 3024 BC Rotterdam NL Tel: 31.10.4772860 Fax: 31.10.4773627

#### Blanca Lleó

Humera 37, bajo 28023 Madrid E Tel - Fax: 91.740.03.80







base 20.22m x 11.25m (16 unidades)



base 16 unidades



bis 22.72m x 11.25m (26 unidades)



bis 26 unidades



bise 25.22m x 11.25m (12 unidades)



bise 12 unidades



























### office tower

















## suburbia









## city house

























## holiday house



## **BALANCING BARN**

MVRDV 090919



































Figure 4: General Arrangement of the Structure, view 1































A HOUSE SHARED WITH THE EARTH AND THE SKY. A TWO PERSONS HOME EXPANDED IN SHAPE AND CONTENT TO A EIGHT PERSONS COTTAGE.

#### DISHES FOR THE KITCHEN

DINNER FLATES (x16)

MEDIUM PLATES (x16)

CUTLERY SET (KNIFE ,FORK, SPBOU, TEASPOON x16)

BOMLS (x16).

DINNER FOR TWO, FOR EIGHT
WHEN A COUPLE IS VISITING THE BALANCING BARN. THERE WILL BE A COLLECTION OF ENGLISH HANDCRAFTED
BISHES FOR THEM TO USE. WHEN EIGHT PEOPLE ARE VISITING THE COLLECTION WILL BE SHARED AND EVERY
PERSON HAS TWO SPECIAL PIECES MIND WITHIN THE ORDINARY BISHES.





SLASS TUMBLER (LARGE x16)



SLASS TUMBLES (MEDIUM X16)



mugs (x16)