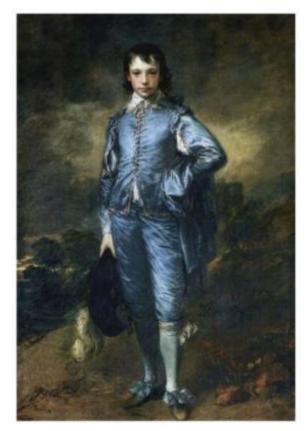

## LIVINGROOM PAINTINGS

Thomas Gainsborough: "Portract of a Boy to Blue" , 1816 obtoinal 122/178 cm

THOMAS GAINSBORDUGH:
"FORTHAIT OF A LADY IN
BLUE", 1777-79
DRIGINAL 30/41 CM

THORAS
GAINSBORDUCH: "PAINTER" S
BADGHTERS CHASING A BUTTERFLY", 1758
ORIGINAL 105/313,5 CM