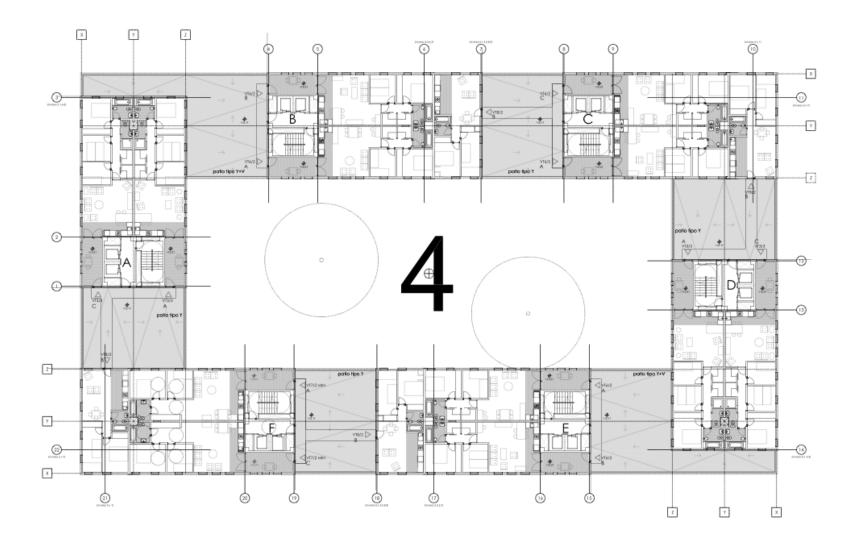

## social housing block

GENESIS CELOSIA PROJECT. SANCHINARRO, MADRID

#### **CONCEPT**

Ayuntamiento de Madrid

Housing in Sanchinarro

TR-16 C

longitudinal section 2

plan 19 plan number

TP 178 C

Proyecto Básico

#### Blanca Lleó

Humera 37, bajo 28023 Madrid E Tel - Fax: 91.740.03.80

base 20.22m x 11.25m (16 unidades)

base 16 unidades

bis 22.72m x 11.25m (26 unidades)

bis 26 unidades

bise 25.22m x 11.25m (12 unidades)

bise 12 unidades