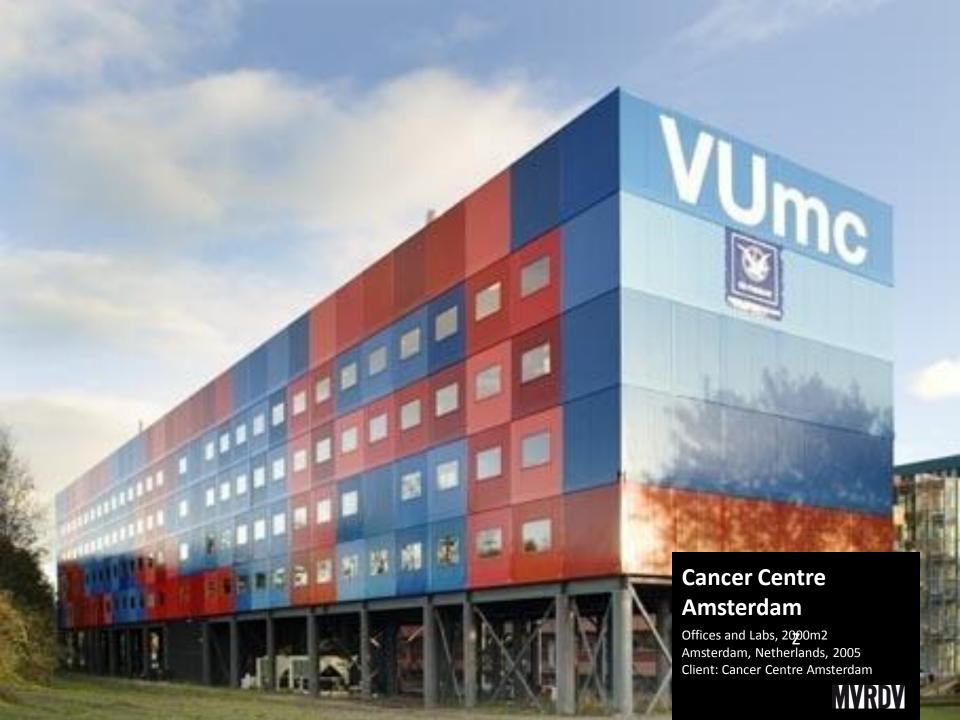

## MVRDV

#### not more, not less

#### no more, no less











## sportscape



View 1

PLAN: Plaça dels Àngels













#### cancer centre















# design studio







### apartment block

















# social housing tower























## social housing block





GENESIS CELOSIA PROJECT. SANCHINARRO, MADRID







#### **CONCEPT**



Ayuntamiento de Madrid

Housing in Sanchinarro

TR-16 C

longitudinal section 2

plan 19 plan number

TP 178 C

Proyecto Básico

1:250

04 February, 2003

#### **MVRDV**

Dunantstraat 10 3024 BC Rotterdam NL Tel: 31.10.4772860 Fax: 31.10.4773627

#### Blanca Lleó

Humera 37, bajo 28023 Madrid E Tel - Fax: 91.740.03.80







base 20.22m x 11.25m (16 unidades)



base 16 unidades



bis 22.72m x 11.25m (26 unidades)



bis 26 unidades



bise 25.22m x 11.25m (12 unidades)



bise 12 unidades



























### office tower

















## suburbia









## city house