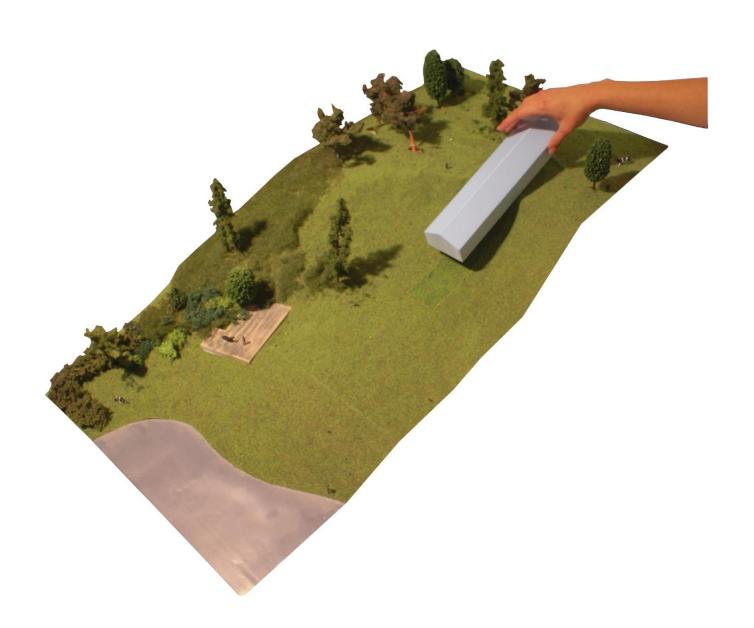

## **BALANCING BARN**

MVRDV 090919

Figure 4: General Arrangement of the Structure, view 1

A HOUSE SHARED WITH THE EARTH AND THE SKY. A TWO PERSONS HOME EXPANDED IN SHAPE AND CONTENT TO A EIGHT PERSONS COTTAGE.