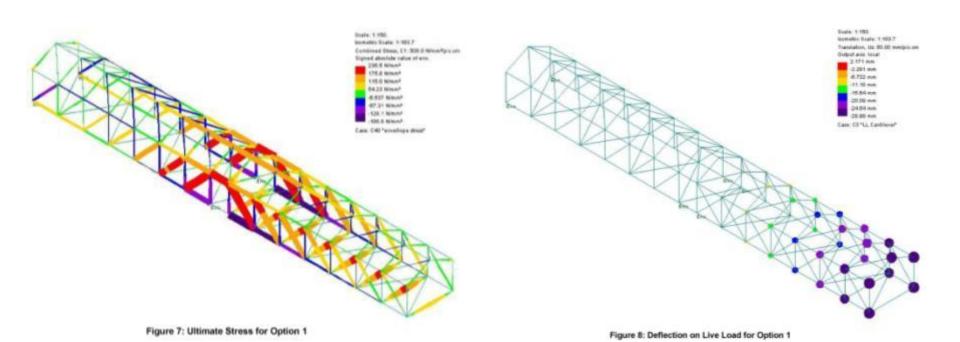

## **BALANCING BARN**

MVRDV 090919

Figure 4: General Arrangement of the Structure, view 1

A HOUSE SHARED WITH THE EARTH AND THE SKY. A TWO PERSONS HOME EXPANDED IN SHAPE AND CONTENT TO A EIGHT PERSONS COTTAGE.