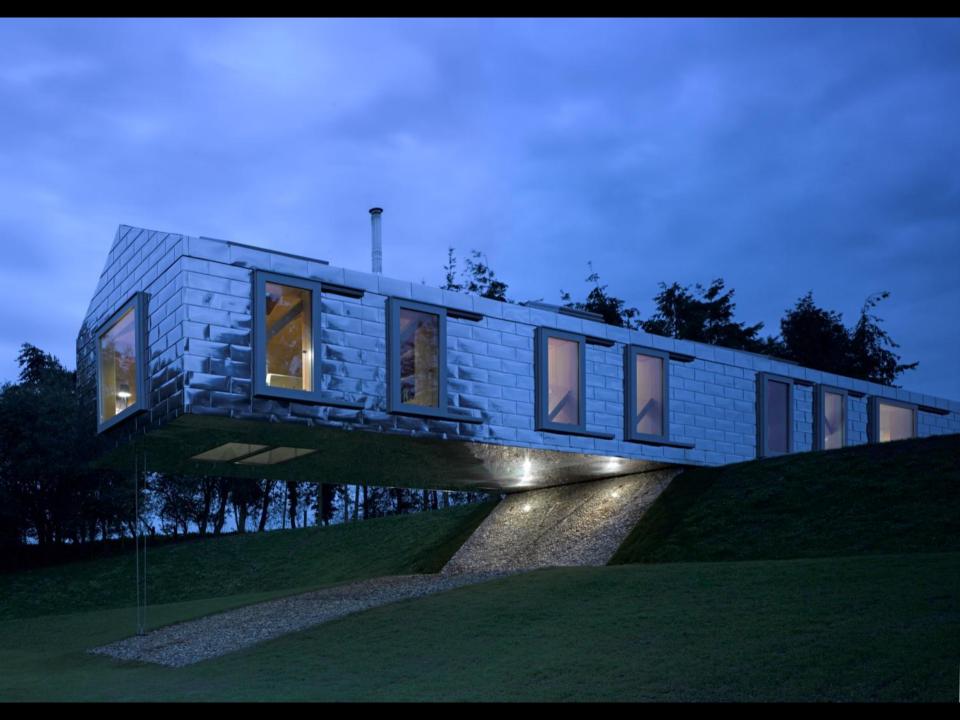

## **BALANCING BARN**

MVRDV 090919

Figure 4: General Arrangement of the Structure, view 1

A HOUSE SHARED WITH THE EARTH AND THE SKY. A TWO PERSONS HOME EXPANDED IN SHAPE AND CONTENT TO A EIGHT PERSONS COTTAGE.