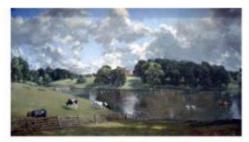

JOHN CONSTABLE: "THE HAYMAIN", 1821 ORIGINAL: 130/185 CM

THOMAS GAINSBOROUGH: "MR AND MRS ANDREWS". 1750 ORIGINAL: 119/70 CM

THE PAINTINGS THAT ARE USED IN THE KITCHEN ARE A LANDSCAPE PAINTING WHICH SHOWS A HAYMAGGON. A PAINTING WHERE A FIGURE DETAIL IS EXTRACTED FROM AND A LANDSCAPE PAINTING WITH THE PORTRAIT OF LANDOWNERS IN FRONT OF THE BACKGROUND OF A TYPICAL ENGLISH LANDSCAPE.