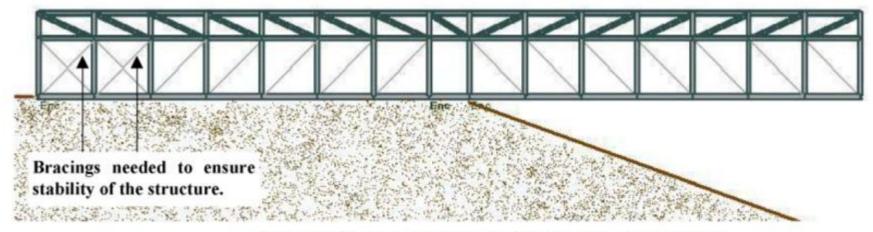

## **BALANCING BARN**

MVRDV 090919

Figure 4: General Arrangement of the Structure, view 1

A HOUSE SHARED WITH THE EARTH AND THE SKY. A TWO PERSONS HOME EXPANDED IN SHAPE AND CONTENT TO A EIGHT PERSONS COTTAGE.