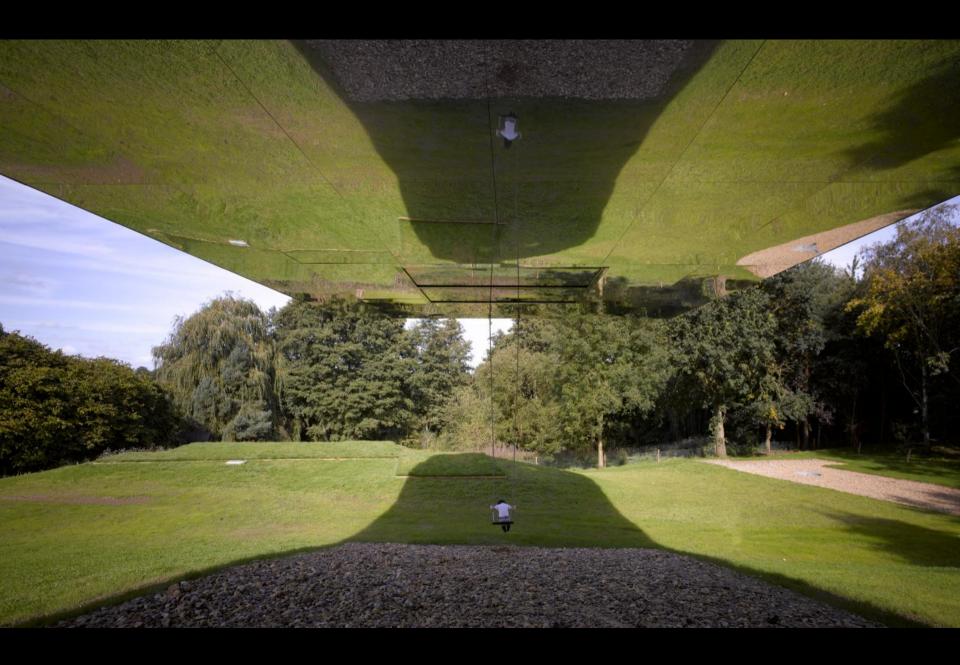

## **BALANCING BARN**

MVRDV 090919

Figure 4: General Arrangement of the Structure, view 1

A HOUSE SHARED WITH THE EARTH AND THE SKY. A TWO PERSONS HOME EXPANDED IN SHAPE AND CONTENT TO A EIGHT PERSONS COTTAGE.