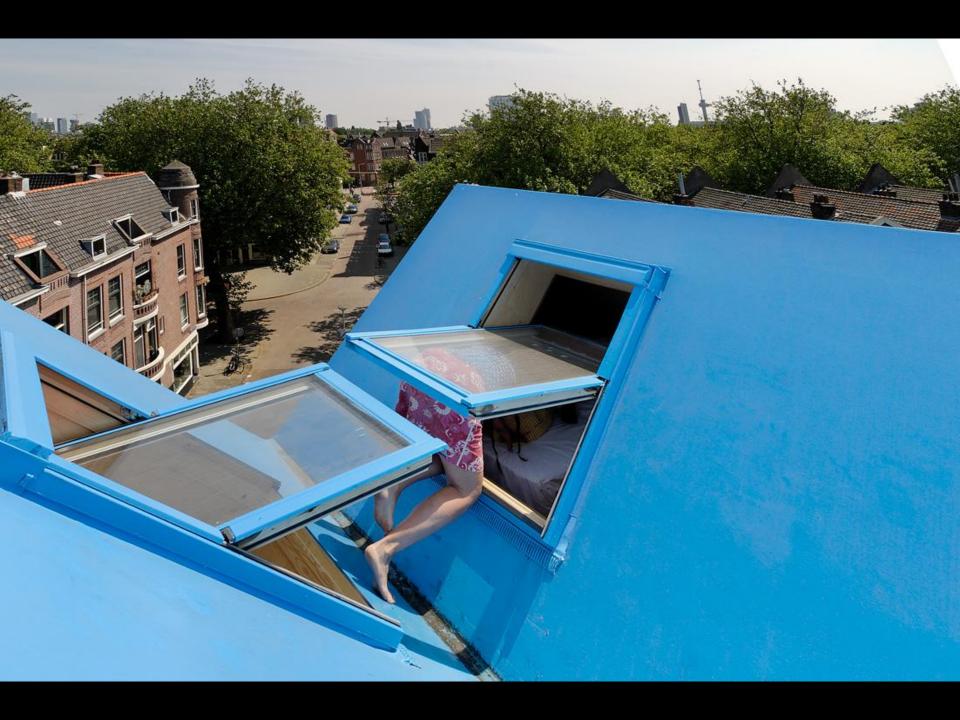

### apartment block

















# social housing tower























## social housing block





GENESIS CELOSIA PROJECT. SANCHINARRO, MADRID







#### **CONCEPT**



Ayuntamiento de Madrid

Housing in Sanchinarro

TR-16 C

longitudinal section 2

plan 19 plan number

TP 178 C

Proyecto Básico

1:250

04 February, 2003

#### **MVRDV**

Dunantstraat 10 3024 BC Rotterdam NL Tel: 31.10.4772860 Fax: 31.10.4773627

#### Blanca Lleó

Humera 37, bajo 28023 Madrid E Tel - Fax: 91.740.03.80







base 20.22m x 11.25m (16 unidades)



base 16 unidades



bis 22.72m x 11.25m (26 unidades)



bis 26 unidades



bise 25.22m x 11.25m (12 unidades)



bise 12 unidades



























### office tower

















## suburbia









## city house

























## holiday house



## **BALANCING BARN**

MVRDV 090919



































Figure 4: General Arrangement of the Structure, view 1































A HOUSE SHARED WITH THE EARTH AND THE SKY. A TWO PERSONS HOME EXPANDED IN SHAPE AND CONTENT TO A EIGHT PERSONS COTTAGE.

#### DISHES FOR THE KITCHEN

DINNER FLATES (x16)

MEDIUM PLATES (x16)

CUTLERY SET (KNIFE ,FORK, SPBOU, TEASPOON x16)

BOMLS (x16).

DINNER FOR TWO, FOR EIGHT
WHEN A COUPLE IS VISITING THE BALANCING BARN. THERE WILL BE A COLLECTION OF ENGLISH HANDCRAFTED
BISHES FOR THEM TO USE. WHEN EIGHT PEOPLE ARE VISITING THE COLLECTION WILL BE SHARED AND EVERY
PERSON HAS TWO SPECIAL PIECES MIND WITHIN THE ORDINARY BISHES.





SLASS TUMBLER (LARGE x16)



SLASS TUMBLES (MEDIUM X16)



mugs (x16)



DIS