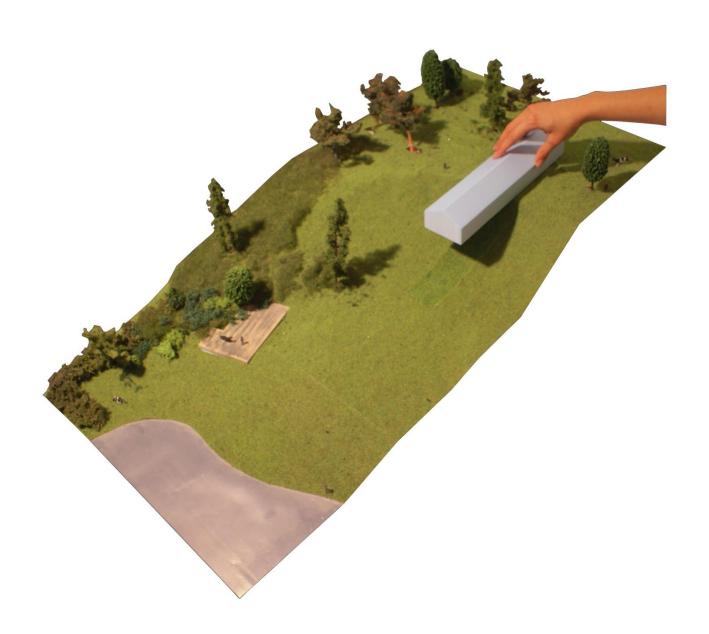

## **BALANCING BARN**

MVRDV 090919

Figure 4: General Arrangement of the Structure, view 1

A HOUSE SHARED WITH THE EARTH AND THE SKY. A TWO PERSONS HOME EXPANDED IN SHAPE AND CONTENT TO A EIGHT PERSONS COTTAGE.