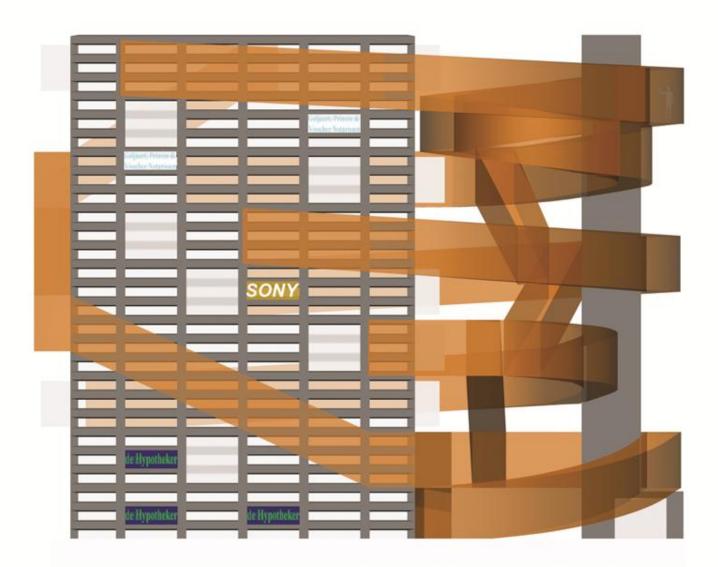

#### cancer centre















# design studio







### apartment block

















# social housing tower























## social housing block





GENESIS CELOSIA PROJECT. SANCHINARRO, MADRID







#### **CONCEPT**



Ayuntamiento de Madrid

Housing in Sanchinarro

TR-16 C

longitudinal section 2

plan 19 plan number

TP 178 C

Proyecto Básico

1:250

04 February, 2003

#### **MVRDV**

Dunantstraat 10 3024 BC Rotterdam NL Tel: 31.10.4772860 Fax: 31.10.4773627

#### Blanca Lleó

Humera 37, bajo 28023 Madrid E Tel - Fax: 91.740.03.80







base 20.22m x 11.25m (16 unidades)



base 16 unidades



bis 22.72m x 11.25m (26 unidades)



bis 26 unidades



bise 25.22m x 11.25m (12 unidades)



bise 12 unidades



























### office tower

















## suburbia









## city house

























## holiday house



## **BALANCING BARN**

MVRDV 090919



































Figure 4: General Arrangement of the Structure, view 1































A HOUSE SHARED WITH THE EARTH AND THE SKY. A TWO PERSONS HOME EXPANDED IN SHAPE AND CONTENT TO A EIGHT PERSONS COTTAGE.

#### DISHES FOR THE KITCHEN

DINNER FLATES (x16)

MEDIUM PLATES (x16)

CUTLERY SET (KNIFE ,FORK, SPBOU, TEASPOON x16)

BOMLS (x16).

DINNER FOR TWO, FOR EIGHT
WHEN A COUPLE IS VISITING THE BALANCING BARN. THERE WILL BE A COLLECTION OF ENGLISH HANDCRAFTED
BISHES FOR THEM TO USE. WHEN EIGHT PEOPLE ARE VISITING THE COLLECTION WILL BE SHARED AND EVERY
PERSON HAS TWO SPECIAL PIECES MIND WITHIN THE ORDINARY BISHES.





SLASS TUMBLE