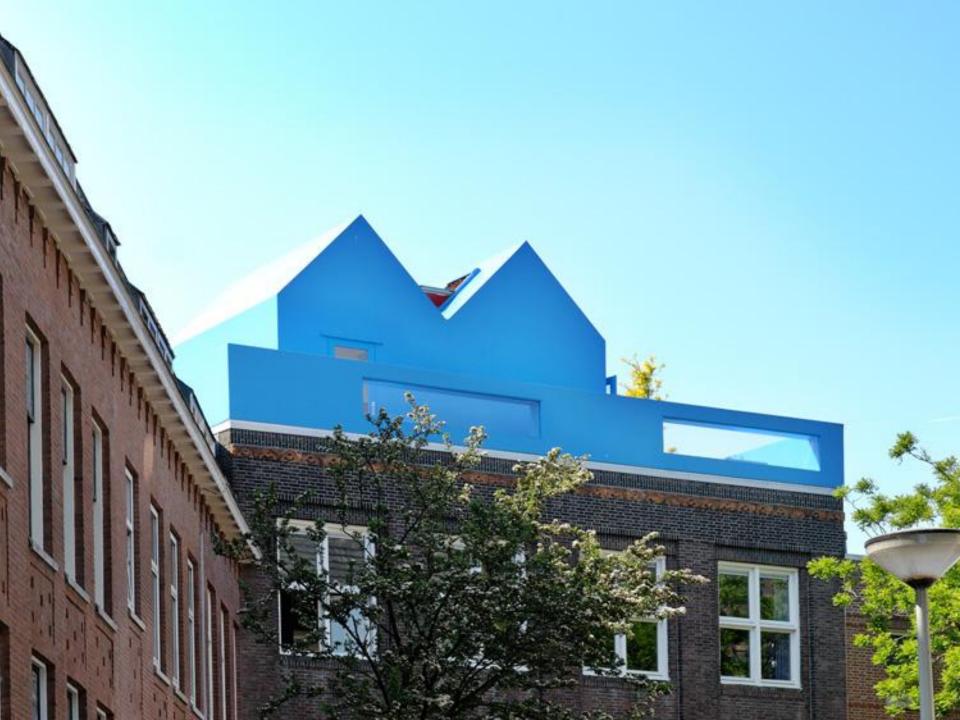

## **BALANCING BARN**

MVRDV 090919

Figure 4: General Arrangement of the Structure, view 1

A HOUSE SHARED WITH THE EARTH AND THE SKY. A TWO PERSONS HOME EXPANDED IN SHAPE AND CONTENT TO A EIGHT PERSONS COTTAGE.