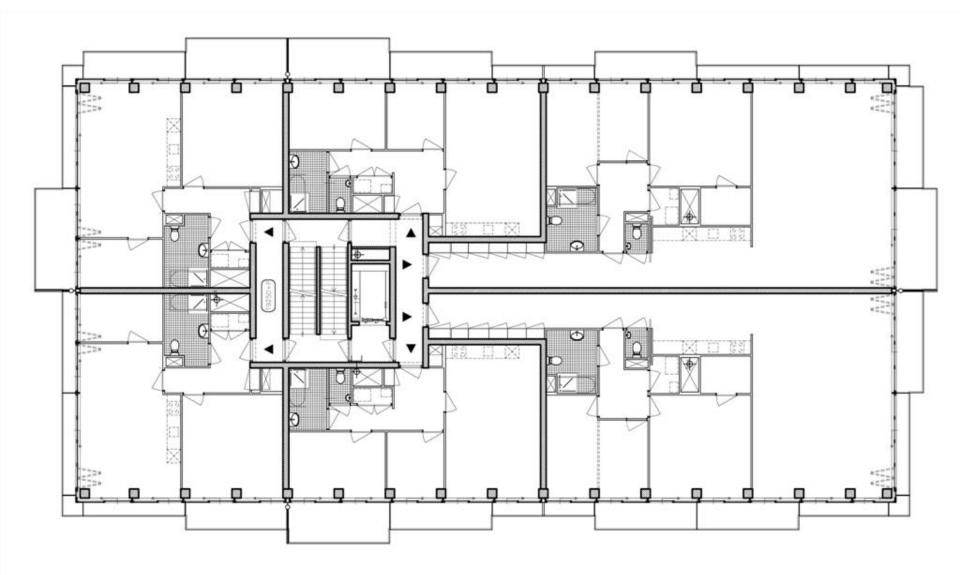

## social housing block

GENESIS CELOSIA PROJECT. SANCHINARRO, MADRID

#### **CONCEPT**

Ayuntamiento de Madrid

Housing in Sanchinarro

TR-16 C

longitudinal section 2

plan 19 plan number

TP 178 C

Proyecto Básico

#### Blanca Lleó

Humera 37, bajo 28023 Madrid E Tel - Fax: 91.740.03.80

base 20.22m x 11.25m (16 unidades)

base 16 unidades

bis 22.72m x 11.25m (26 unidades)

bis 26 unidades

bise 25.22m x 11.25m (12 unidades)

bise 12 unidades