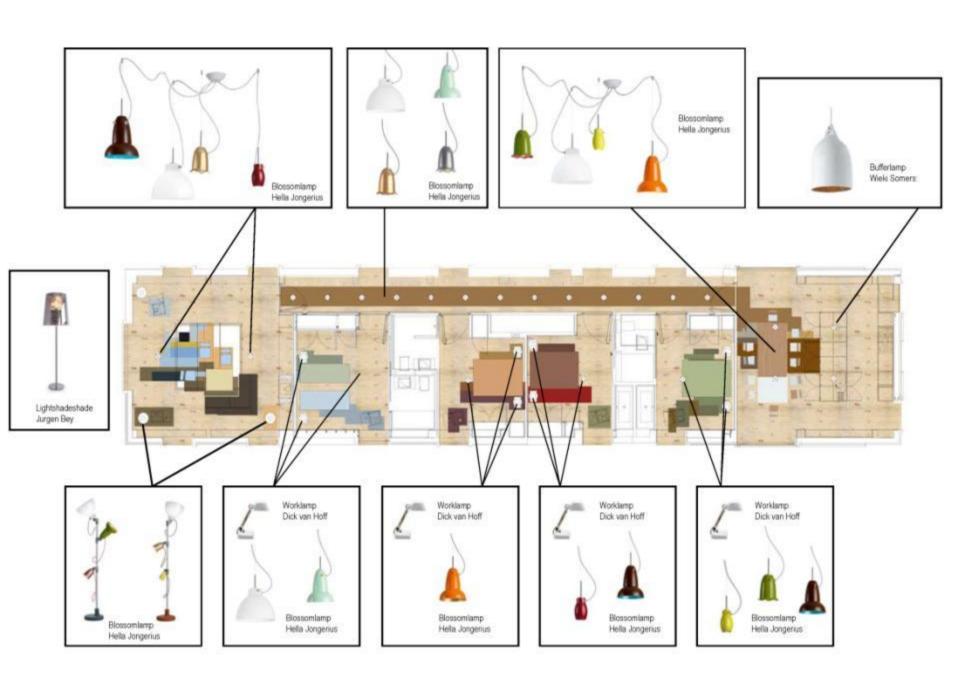

## **BALANCING BARN**

MVRDV 090919

Figure 4: General Arrangement of the Structure, view 1

A HOUSE SHARED WITH THE EARTH AND THE SKY. A TWO PERSONS HOME EXPANDED IN SHAPE AND CONTENT TO A EIGHT PERSONS COTTAGE.

#### DISHES FOR THE KITCHEN

DINNER FLATES (x16)

MEDIUM PLATES (x16)

CUTLERY SET (KNIFE ,FORK, SPBOU, TEASPOON x16)

BOMLS (x16).

DINNER FOR TWO, FOR EIGHT
WHEN A COUPLE IS VISITING THE BALANCING BARN. THERE WILL BE A COLLECTION OF ENGLISH HANDCRAFTED
BISHES FOR THEM TO USE. WHEN EIGHT PEOPLE ARE VISITING THE COLLECTION WILL BE SHARED AND EVERY
PERSON HAS TWO SPECIAL PIECES MIND WITHIN THE ORDINARY BISHES.

SLASS TUMBLER (LARGE x16)

SLASS TUMBLES (MEDIUM X16)

mugs (x16)

DISHES

EACH SET IS CONSISTING OF 14 AVERAGE PIECES AND TWO SPECIAL ONES. THE SPECIAL PIECES ARE TRADITIONAL ENGLISH ITEMS WHICH MAKE THE COLLECTORS WART MARM. SO EACH VISITOR HAS THE POSSIBILITY TO ENJOY THE EXPERIENCE OF EATING FROM A SUCH VALUABLE DISH.