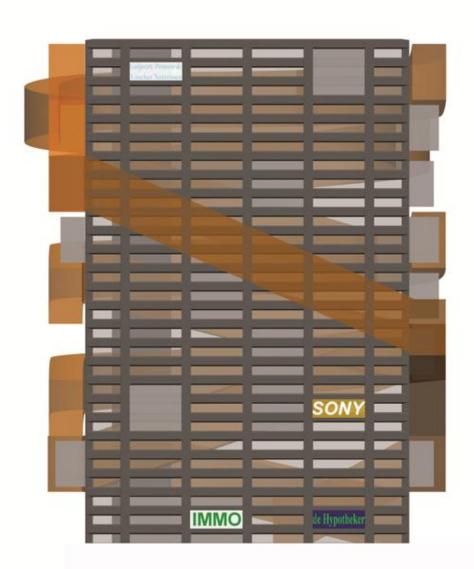

#### cancer centre















# design studio







### apartment block

















# social housing tower























## social housing block





GENESIS CELOSIA PROJECT. SANCHINARRO, MADRID







#### **CONCEPT**



Ayuntamiento de Madrid

Housing in Sanchinarro

TR-16 C

longitudinal section 2

plan 19 plan number

TP 178 C

Proyecto Básico

1:250

04 February, 2003

#### **MVRDV**

Dunantstraat 10 3024 BC Rotterdam NL Tel: 31.10.4772860 Fax: 31.10.4773627

#### Blanca Lleó

Humera 37, bajo 28023 Madrid E Tel - Fax: 91.740.03.80







base 20.22m x 11.25m (16 unidades)



base 16 unidades



bis 22.72m x 11.25m (26 unidades)



bis 26 unidades



bise 25.22m x 11.25m (12 unidades)



bise 12 unidades



























### office tower

















## suburbia









## city house

























## holiday house



## **BALANCING BARN**

MVRDV 090919



































Figure 4: General Arrangement of the Structure, view 1































A HOUSE SHARED WITH THE EARTH AND THE SKY. A TWO PERSONS HOME EXPANDED IN SHAPE AND CONTENT TO A EIGHT PERSONS COTTAGE.

#### DISHES FOR THE KITCHEN

DINNER FLATES (x16)

MEDIUM PLATES (x16)

CUTLERY SET (KNIFE ,FORK, SPBOU, TEASPOON x16)

BOMLS (x16).

DINNER FOR TWO, FOR EIGHT
WHEN A COUPLE IS VISITING THE BALANCING BARN. THERE WILL BE A COLLECTION OF ENGLISH HANDCRAFTED
BISHES FOR THEM TO USE. WHEN EIGHT PEOPLE ARE VISITING THE COLLECTION WILL BE SHARED AND EVERY
PERSON HAS TWO SPECIAL PIECES MIND WITHIN THE ORDINARY BISHES.





SLASS TUMBLER