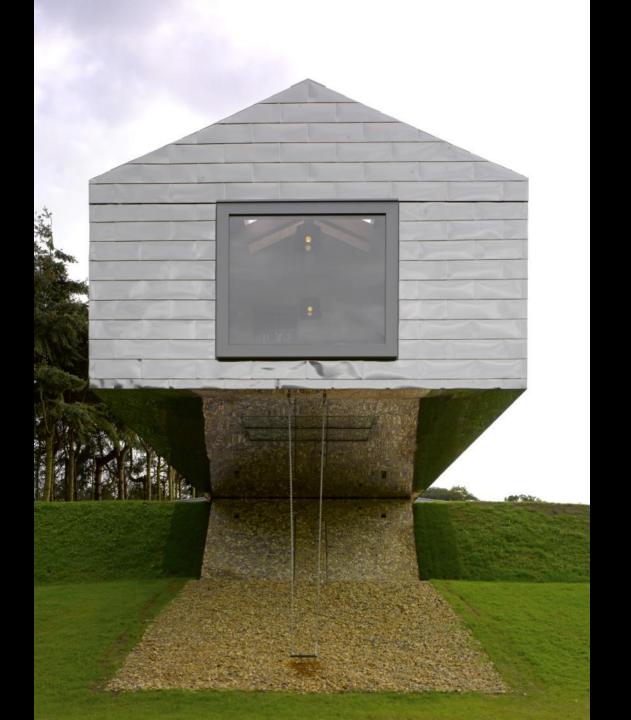

## **BALANCING BARN**

MVRDV 090919

Figure 4: General Arrangement of the Structure, view 1

A HOUSE SHARED WITH THE EARTH AND THE SKY. A TWO PERSONS HOME EXPANDED IN SHAPE AND CONTENT TO A EIGHT PERSONS COTTAGE.