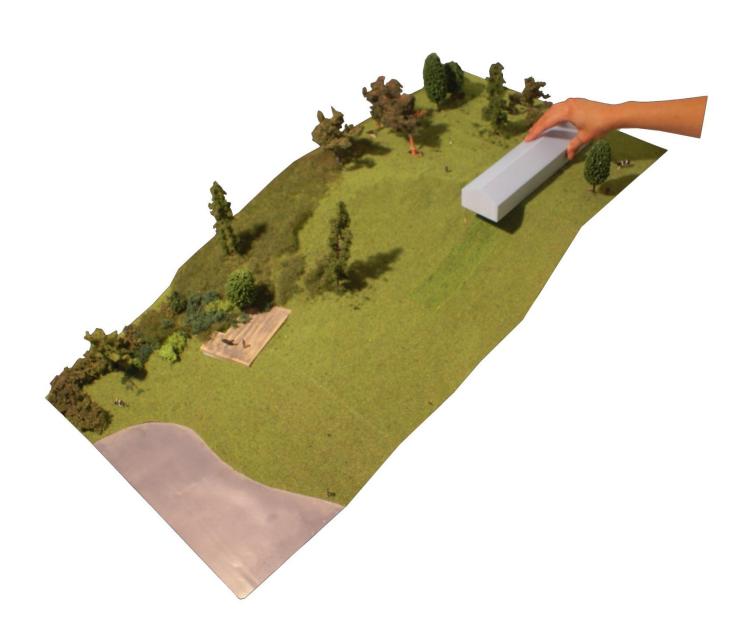

## **BALANCING BARN**

MVRDV 090919

Figure 4: General Arrangement of the Structure, view 1

A HOUSE SHARED WITH THE EARTH AND THE SKY. A TWO PERSONS HOME EXPANDED IN SHAPE AND CONTENT TO A EIGHT PERSONS COTTAGE.