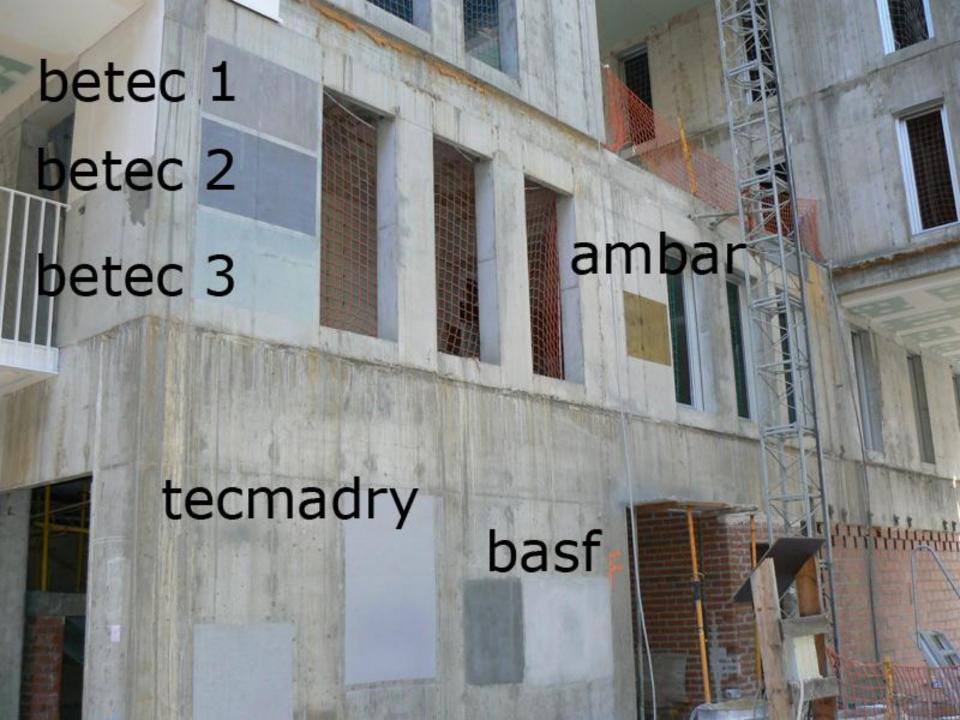

scape



View 1

PLAN: Plaça dels Àngels













#### cancer centre















# design studio







### apartment block

















# social housing tower























## social housing block





GENESIS CELOSIA PROJECT. SANCHINARRO, MADRID







#### **CONCEPT**



Ayuntamiento de Madrid

Housing in Sanchinarro

TR-16 C

longitudinal section 2

plan 19 plan number

TP 178 C

Proyecto Básico

1:250

04 February, 2003

#### **MVRDV**

Dunantstraat 10 3024 BC Rotterdam NL Tel: 31.10.4772860 Fax: 31.10.4773627

#### Blanca Lleó

Humera 37, bajo 28023 Madrid E Tel - Fax: 91.740.03.80







base 20.22m x 11.25m (16 unidades)



base 16 unidades



bis 22.72m x 11.25m (26 unidades)



bis 26 unidades



bise 25.22m x 11.25m (12 unidades)



bise 12 unidades



























### office tower

















## suburbia









## city house

























## holiday house



## **BALANCING BARN**

MVRDV 090919



































Figure 4: General Arrangement of the Structure, view 1































A HOUSE SHARED WITH THE EARTH AND THE SKY. A TWO PERSONS HOME EXPANDED IN SHAPE AND CONTENT TO A EIGHT PERSONS COTTAGE.

#### DISHES FOR THE KITCHEN

DINNER FLATES (x16)

MEDIUM PLATES (x16)

CUTLERY SET (KNIFE ,FORK, SPBOU, TEASPOON x16)

BOMLS (x16).

DINNER FOR TWO, FOR EIGHT
WHEN A COUPLE IS VISITING THE BALANCING BARN. THERE WILL BE A COLLECTION OF ENGLISH HANDCRAFTED
BISHES FOR THEM TO USE. WHEN EIGHT PEOPLE ARE VISITING THE COLLECTION WILL BE SHARED AND EVERY
PERSON HAS TWO SPECIAL PIECES MIND WITHI