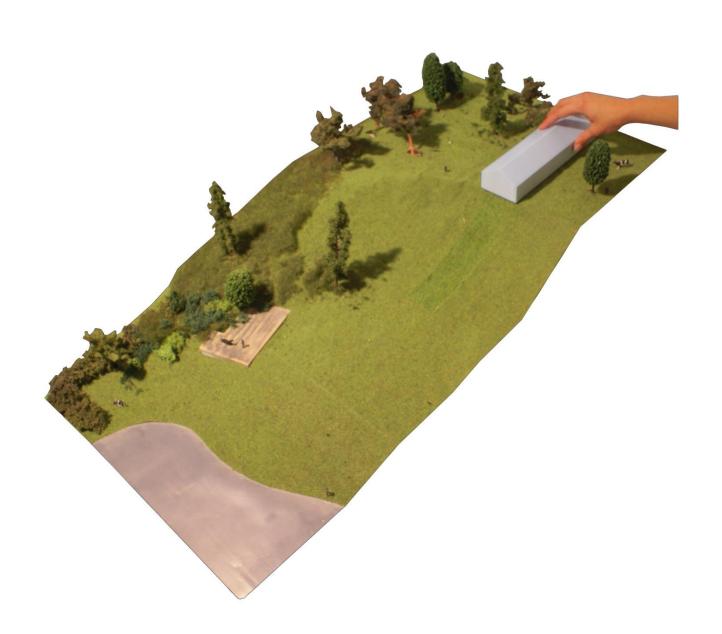

## **BALANCING BARN**

MVRDV 090919

Figure 4: General Arrangement of the Structure, view 1

A HOUSE SHARED WITH THE EARTH AND THE SKY. A TWO PERSONS HOME EXPANDED IN SHAPE AND CONTENT TO A EIGHT PERSONS COTTAGE.