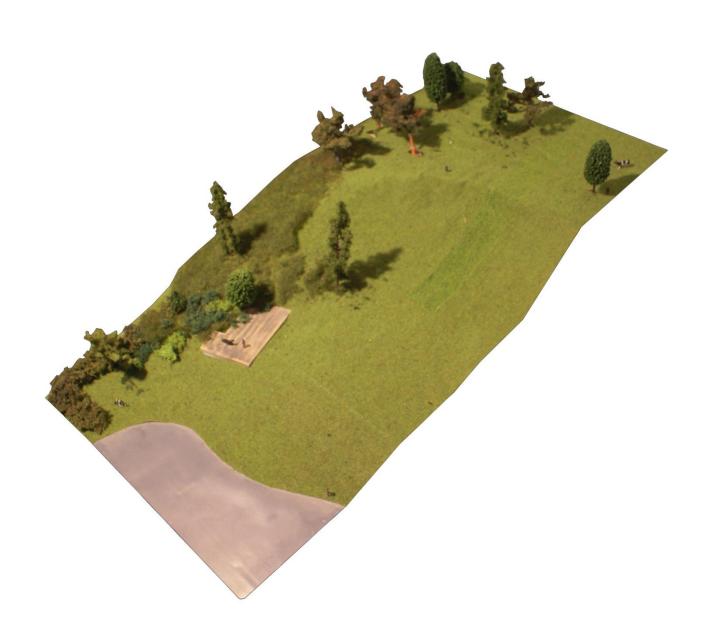

## **BALANCING BARN**

MVRDV 090919

Figure 4: General Arrangement of the Structure, view 1

A HOUSE SHARED WITH THE EARTH AND THE SKY. A TWO PERSONS HOME EXPANDED IN SHAPE AND CONTENT TO A EIGHT PERSONS COTTAGE.