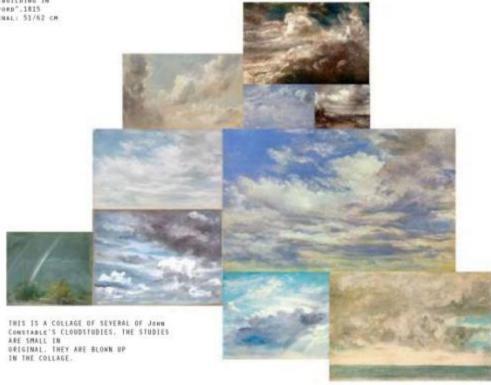

12 CM



DETAIL: THE BISHOP AND HIS WIFE SIZE 38/50 CM PIXELSIZE: 0.5/0.5 CM THE COLORS FROM THIS DETAIL ARE DRAGGED OUT INTO THE FIXEL DRAWING FOR THE KITCHEN HALL AND THE COMMIDGE.



JOHN CONSTABLE: "THE HAYMAIN", 1821 ORIGINAL: 130/185 CM



THOMAS GAINSBOROUGH: "MR AND MRS ANDREWS". 1750 ORIGINAL: 119/70 CM

THE PAINTINGS THAT ARE USED IN THE KITCHEN ARE A LANDSCAPE PAINTING WHICH SHOWS A HAYMAGGON. A PAINTING WHERE A FIGURE DETAIL IS EXTRACTED FROM AND A LANDSCAPE PAINTING WITH THE PORTRAIT OF LANDOWNERS IN FRONT OF THE BACKGROUND OF A TYPICAL ENGLISH LANDSCAPE.



# PAINTING FOR THE SLEEPING ROOMS



JOHN CONSTABLE: "CORNFIELD", 1826 ORIGINAL: 122/143 CM



JOHN CONSTABLE: "CHEMPIELD", 1826 ORIGINAL: 122/145 CM



JOHN CONSTABLE: "BOATBUILDING IN FLATFORD", 1815 ORIGINAL: 51/62 CM





## LIVINGROOM PAINTINGS



Thomas Gainsborough: "Portract of a Boy to Blue" , 1816 obtoinal 122/178 cm



THOMAS GAINSBORDUGH:
"FORTHAIT OF A LADY IN
BLUE", 1777-79
DRIGINAL 30/41 CM



THORAS
GAINSBORDUCH: "PAINTER" S
BADGHTERS CHASING A BUTTERFLY", 1758
ORIGINAL 105/313,5 CM

# LIVINGROOM



























# still on the list