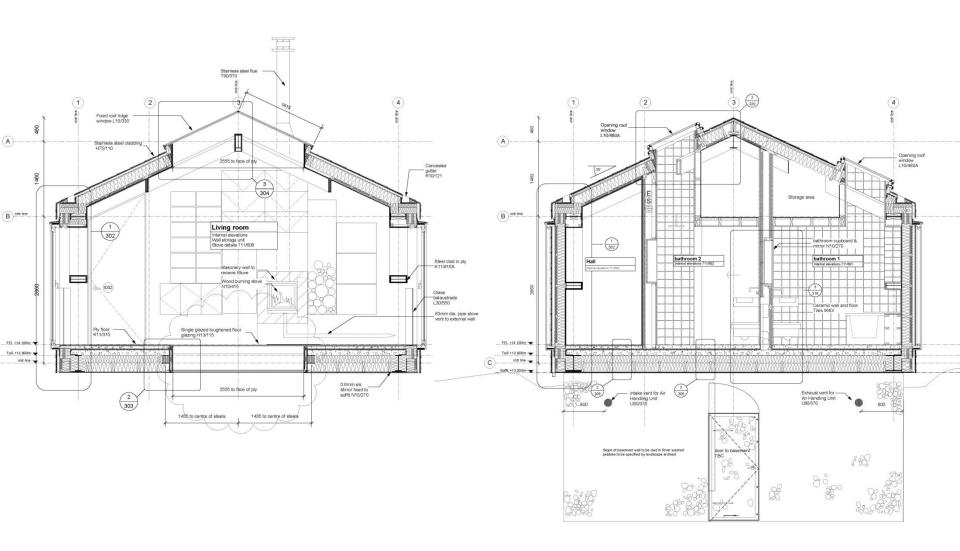

## **BALANCING BARN**

MVRDV 090919

Figure 4: General Arrangement of the Structure, view 1

A HOUSE SHARED WITH THE EARTH AND THE SKY. A TWO PERSONS HOME EXPANDED IN SHAPE AND CONTENT TO A EIGHT PERSONS COTTAGE.