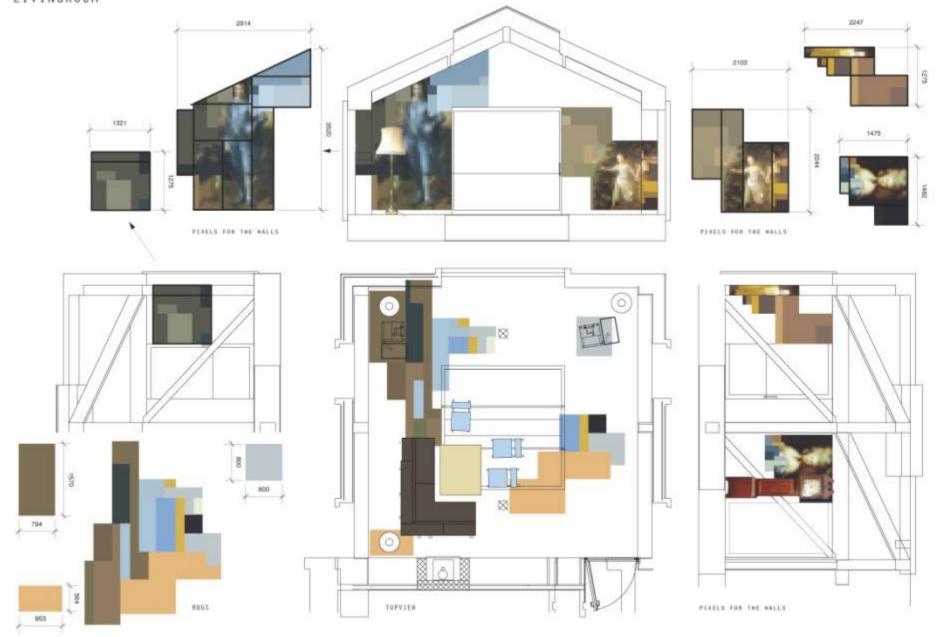

## LIVINGROOM PAINTINGS

Thomas Gainsborough: "Portract of a Boy to Blue" , 1816 obtoinal 122/178 cm

THOMAS GAINSBORDUGH:
"FORTHAIT OF A LADY IN
BLUE", 1777-79
DRIGINAL 30/41 CM

THORAS
GAINSBORDUCH: "PAINTER" S
BADGHTERS CHASING A BUTTERFLY", 1758
ORIGINAL 105/313,5 CM

# LIVINGROOM