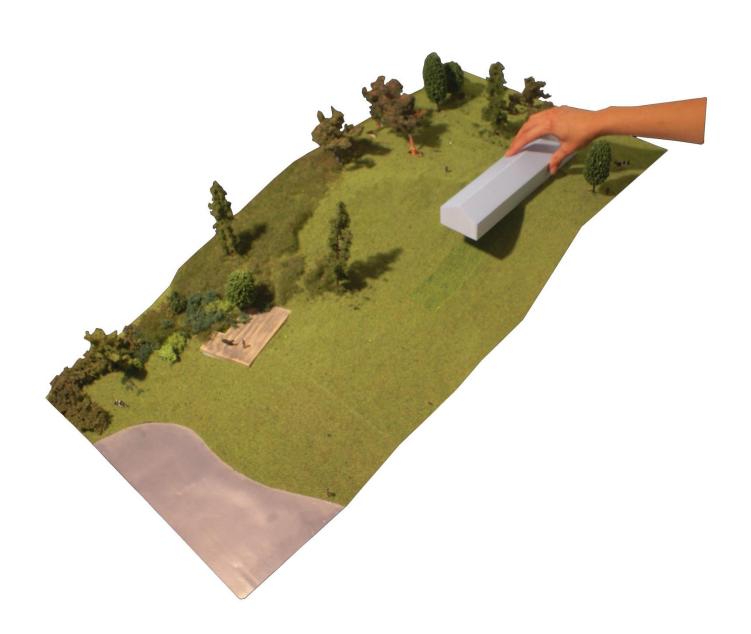

## **BALANCING BARN**

MVRDV 090919

Figure 4: General Arrangement of the Structure, view 1

A HOUSE SHARED WITH THE EARTH AND THE SKY. A TWO PERSONS HOME EXPANDED IN SHAPE AND CONTENT TO A EIGHT PERSONS COTTAGE.