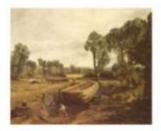

# PAINTING FOR THE SLEEPING ROOMS

JOHN CONSTABLE: "CORNFIELD", 1826 ORIGINAL: 122/143 CM

JOHN CONSTABLE: "CHEMPIELD", 1826 ORIGINAL: 122/145 CM

JOHN CONSTABLE: "BOATBUILDING IN FLATFORD", 1815 ORIGINAL: 51/62 CM