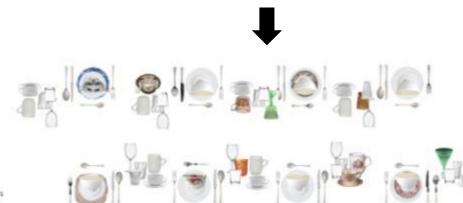

#### DISHES FOR THE KITCHEN

DINNER FLATES (x16)

MEDIUM PLATES (x16)

CUTLERY SET (KNIFE ,FORK, SPBOU, TEASPOON x16)

BOMLS (x16).

DINNER FOR TWO, FOR EIGHT
WHEN A COUPLE IS VISITING THE BALANCING BARN. THERE WILL BE A COLLECTION OF ENGLISH HANDCRAFTED
BISHES FOR THEM TO USE. WHEN EIGHT PEOPLE ARE VISITING THE COLLECTION WILL BE SHARED AND EVERY
PERSON HAS TWO SPECIAL PIECES MIND WITHIN THE ORDINARY BISHES.

SLASS TUMBLER (LARGE x16)

SLASS TUMBLES (MEDIUM X16)

mugs (x16)

DISHES

EACH SET IS CONSISTING OF 14 AVERAGE PIECES AND TWO SPECIAL ONES. THE SPECIAL PIECES ARE TRADITIONAL ENGLISH ITEMS WHICH MAKE THE COLLECTORS WART MARM. SO EACH VISITOR HAS THE POSSIBILITY TO ENJOY THE EXPERIENCE OF EATING FROM A SUCH VALUABLE DISH.