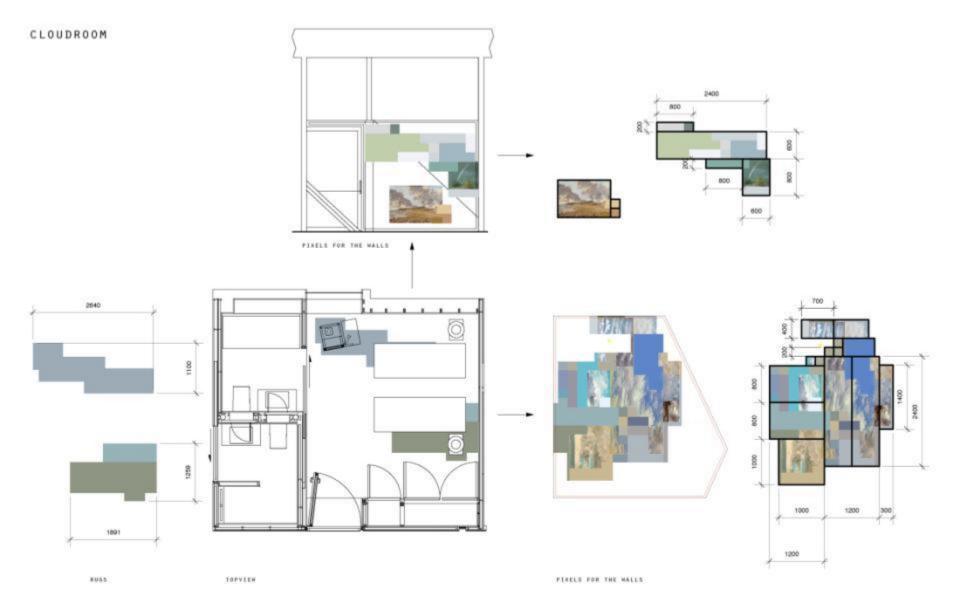

### PAINTINGS FOR THE KITCHEN

JOHN CONSTABLE: "SALISBURY CATHEDRAL" ORIGINAL: 88/112 CM

DETAIL: THE BISHOP AND HIS WIFE SIZE 38/50 CM PIXELSIZE: 0.5/0.5 CM THE COLORS FROM THIS DETAIL ARE DRAGGED OUT INTO THE FIXEL DRAWING FOR THE KITCHEN HALL AND THE COMMIDGE.

JOHN CONSTABLE: "THE HAYMAIN", 1821 ORIGINAL: 130/185 CM

THOMAS GAINSBOROUGH: "MR AND MRS ANDREWS". 1750 ORIGINAL: 119/70 CM

THE PAINTINGS THAT ARE USED IN THE KITCHEN ARE A LANDSCAPE PAINTING WHICH SHOWS A HAYMAGGON. A PAINTING WHERE A FIGURE DETAIL IS EXTRACTED FROM AND A LANDSCAPE PAINTING WITH THE PORTRAIT OF LANDOWNERS IN FRONT OF THE BACKGROUND OF A TYPICAL ENGLISH LANDSCAPE.