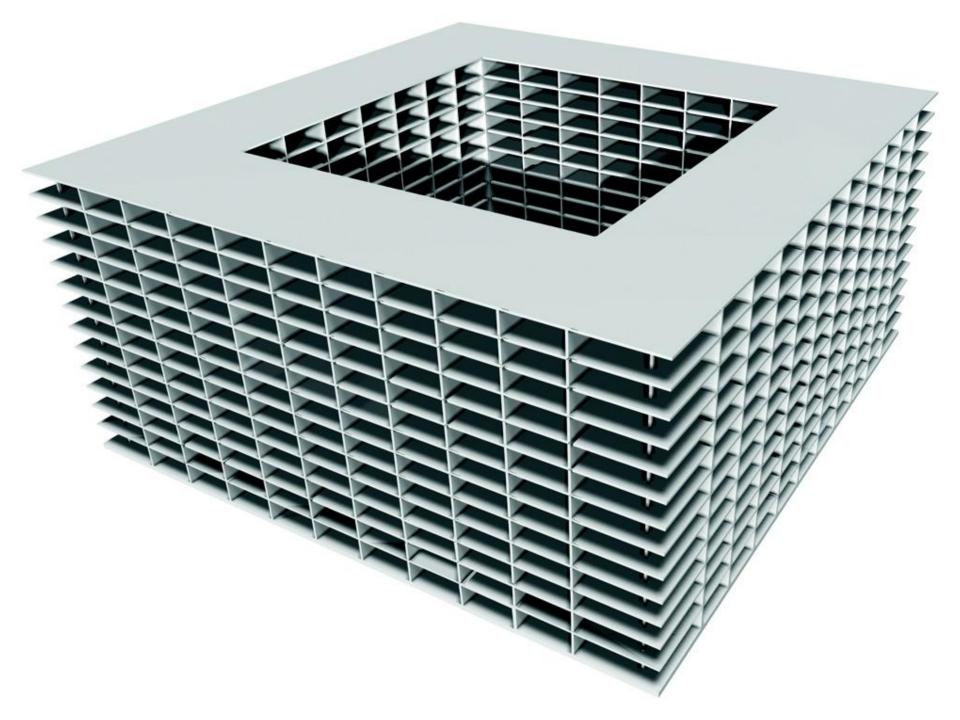

N THE KITCHEN ARE A LANDSCAPE PAINTING WHICH SHOWS A HAYMAGGON. A PAINTING WHERE A FIGURE DETAIL IS EXTRACTED FROM AND A LANDSCAPE PAINTING WITH THE PORTRAIT OF LANDOWNERS IN FRONT OF THE BACKGROUND OF A TYPICAL ENGLISH LANDSCAPE.



# PAINTING FOR THE SLEEPING ROOMS



JOHN CONSTABLE: "CORNFIELD", 1826 ORIGINAL: 122/143 CM



JOHN CONSTABLE: "CHEMPIELD", 1826 ORIGINAL: 122/145 CM



JOHN CONSTABLE: "BOATBUILDING IN FLATFORD", 1815 ORIGINAL: 51/62 CM





## LIVINGROOM PAINTINGS



Thomas Gainsborough: "Portract of a Boy to Blue" , 1816 obtoinal 122/178 cm



THOMAS GAINSBORDUGH:
"FORTHAIT OF A LADY IN
BLUE", 1777-79
DRIGINAL 30/41 CM



THORAS
GAINSBORDUCH: "PAINTER" S
BADGHTERS CHASING A BUTTERFLY", 1758
ORIGINAL 105/313,5 CM

# LIVINGROOM



























# still on the list