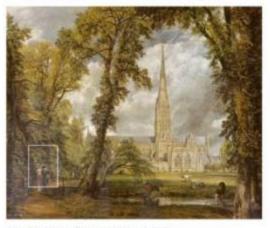

### PAINTINGS FOR THE KITCHEN

JOHN CONSTABLE: "SALISBURY CATHEDRAL" ORIGINAL: 88/112 CM

DETAIL: THE BISHOP AND HIS WIFE SIZE 38/50 CM PIXELSIZE: 0.5/0.5 CM THE COLORS FROM THIS DETAIL ARE DRAGGED OUT INTO THE FIXEL DRAWING FOR THE KITCHEN HALL AND THE COMMIDGE.