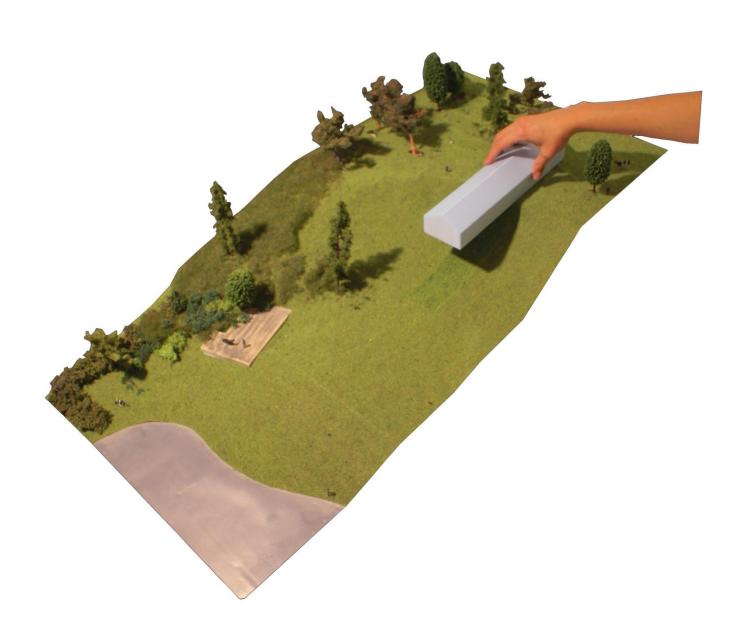

## **BALANCING BARN**

MVRDV 090919

Figure 4: General Arrangement of the Structure, view 1

A HOUSE SHARED WITH THE EARTH AND THE SKY. A TWO PERSONS HOME EXPANDED IN SHAPE AND CONTENT TO A EIGHT PERSONS COTTAGE.