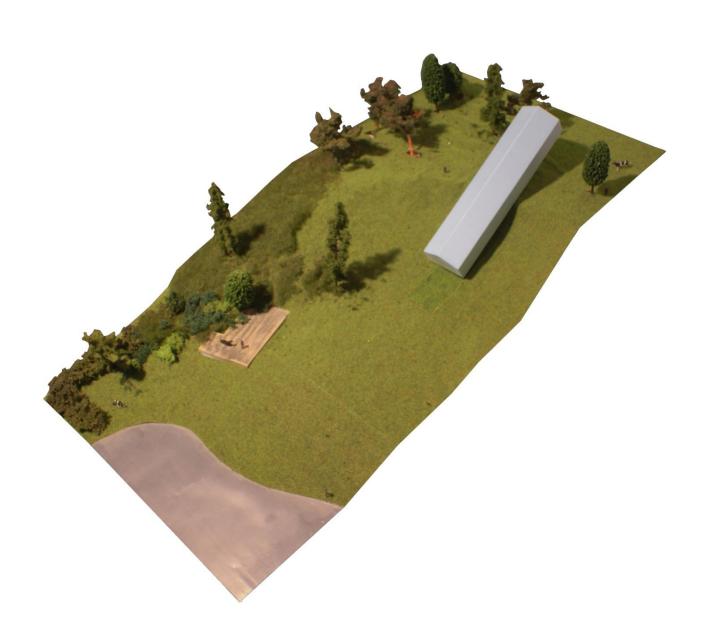

## **BALANCING BARN**

MVRDV 090919

Figure 4: General Arrangement of the Structure, view 1

A HOUSE SHARED WITH THE EARTH AND THE SKY. A TWO PERSONS HOME EXPANDED IN SHAPE AND CONTENT TO A EIGHT PERSONS COTTAGE.