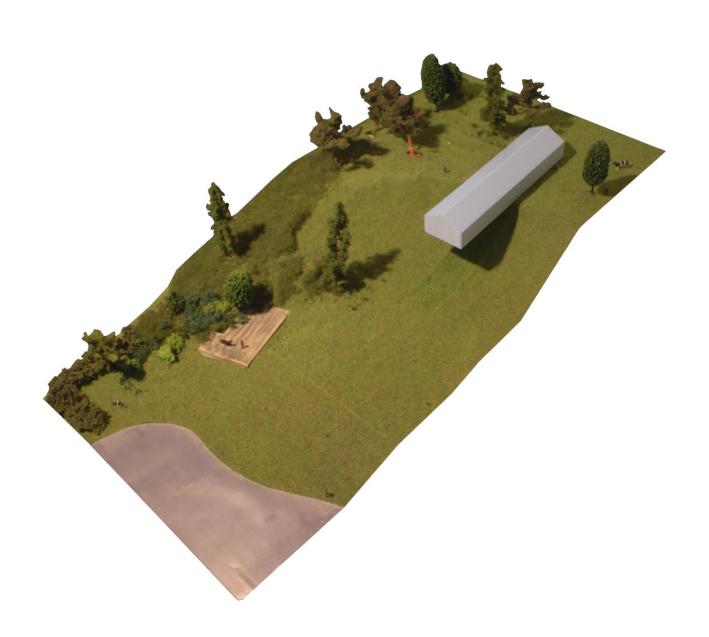

## **BALANCING BARN**

MVRDV 090919

Figure 4: General Arrangement of the Structure, view 1

A HOUSE SHARED WITH THE EARTH AND THE SKY. A TWO PERSONS HOME EXPANDED IN SHAPE AND CONTENT TO A EIGHT PERSONS COTTAGE.