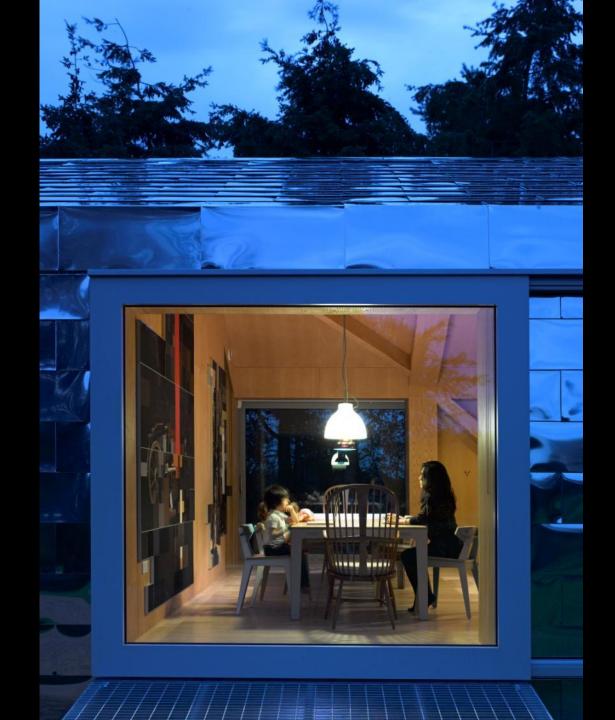

## **BALANCING BARN**

MVRDV 090919

Figure 4: General Arrangement of the Structure, view 1

A HOUSE SHARED WITH THE EARTH AND THE SKY. A TWO PERSONS HOME EXPANDED IN SHAPE AND CONTENT TO A EIGHT PERSONS COTTAGE.