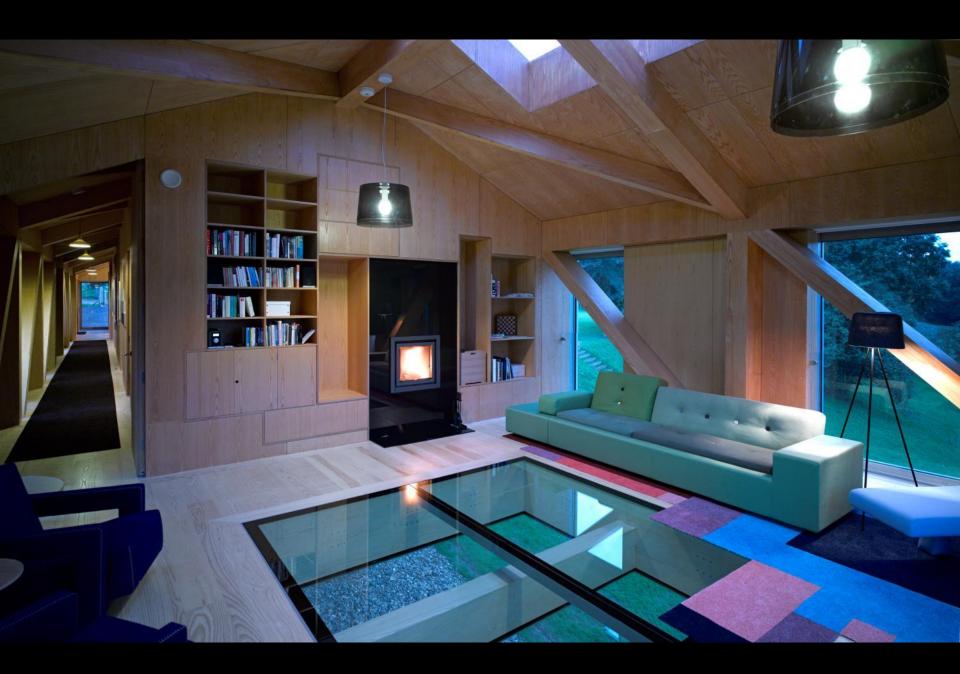

THE PAINTINGS THAT ARE USED IN THE KITCHEN ARE A LANDSCAPE PAINTING WHICH SHOWS A HAYMAGGON. A PAINTING WHERE A FIGURE DETAIL IS EXTRACTED FROM AND A LANDSCAPE PAINTING WITH THE PORTRAIT OF LANDOWNERS IN FRONT OF THE BACKGROUND OF A TYPICAL ENGLISH LANDSCAPE.



# PAINTING FOR THE SLEEPING ROOMS



JOHN CONSTABLE: "CORNFIELD", 1826 ORIGINAL: 122/143 CM



JOHN CONSTABLE: "CHEMPIELD", 1826 ORIGINAL: 122/145 CM



JOHN CONSTABLE: "BOATBUILDING IN FLATFORD", 1815 ORIGINAL: 51/62 CM





## LIVINGROOM PAINTINGS



Thomas Gainsborough: "Portract of a Boy to Blue" , 1816 obtoinal 122/178 cm



THOMAS GAINSBORDUGH:
"FORTHAIT OF A LADY IN
BLUE", 1777-79
DRIGINAL 30/41 CM



THORAS
GAINSBORDUCH: "PAINTER" S
BADGHTERS CHASING A BUTTERFLY", 1758
ORIGINAL 105/313,5 CM

# LIVINGROOM



























# still on the list