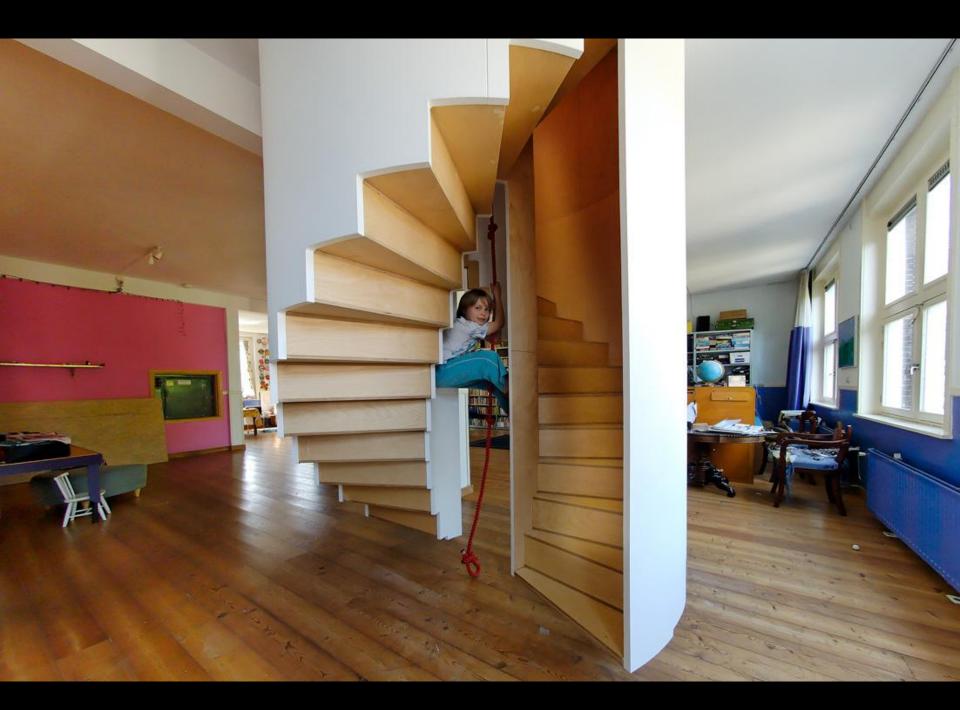

dio







### apartment block

















# social housing tower























## social housing block





GENESIS CELOSIA PROJECT. SANCHINARRO, MADRID







#### **CONCEPT**



Ayuntamiento de Madrid

Housing in Sanchinarro

TR-16 C

longitudinal section 2

plan 19 plan number

TP 178 C

Proyecto Básico

1:250

04 February, 2003

#### **MVRDV**

Dunantstraat 10 3024 BC Rotterdam NL Tel: 31.10.4772860 Fax: 31.10.4773627

#### Blanca Lleó

Humera 37, bajo 28023 Madrid E Tel - Fax: 91.740.03.80







base 20.22m x 11.25m (16 unidades)



base 16 unidades



bis 22.72m x 11.25m (26 unidades)



bis 26 unidades



bise 25.22m x 11.25m (12 unidades)



bise 12 unidades



























### office tower

















## suburbia









## city house

























## holiday house



## **BALANCING BARN**

MVRDV 090919



































Figure 4: General Arrangement of the Structure, view 1































A HOUSE SHARED WITH THE EARTH AND THE SKY. A TWO PERSONS HOME EXPANDED IN SHAPE AND CONTENT TO A EIGHT PERSONS COTTAGE.

#### DISHES FOR THE KITCHEN

DINNER FLATES (x16)

MEDIUM PLATES (x16)

CUTLERY SET (KNIFE ,FORK, SPBOU, TEASPOON x16)

BOMLS (x16).

DINNER FOR TWO, FOR EIGHT
WHEN A COUPLE IS VISITING THE BALANCING BARN. THERE WILL BE A COLLECTION OF ENGLISH HANDCRAFTED
BISHES FOR THEM TO USE. WHEN EIGHT PEOPLE ARE VISITING THE COLLECTION WILL BE SHARED AND EVERY
PERSON HAS TWO SPECIAL PIECES MIND WITHIN THE ORDINARY BISHES.





SLASS TUMBLER (LARGE x16)



SLASS TUMBLES (MEDIUM X16)



mugs (x16)