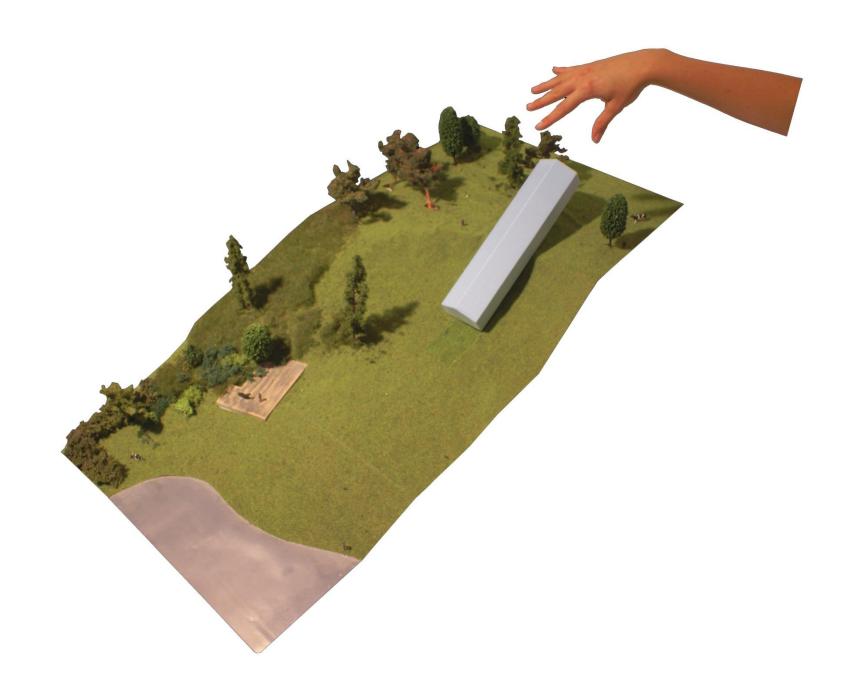

## **BALANCING BARN**

MVRDV 090919

Figure 4: General Arrangement of the Structure, view 1

A HOUSE SHARED WITH THE EARTH AND THE SKY. A TWO PERSONS HOME EXPANDED IN SHAPE AND CONTENT TO A EIGHT PERSONS COTTAGE.