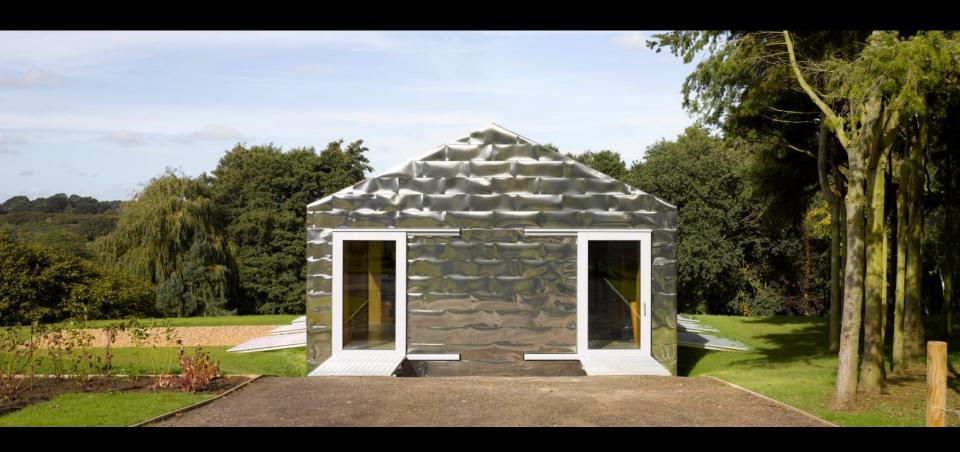

## **BALANCING BARN**

MVRDV 090919

Figure 4: General Arrangement of the Structure, view 1

A HOUSE SHARED WITH THE EARTH AND THE SKY. A TWO PERSONS HOME EXPANDED IN SHAPE AND CONTENT TO A EIGHT PERSONS COTTAGE.