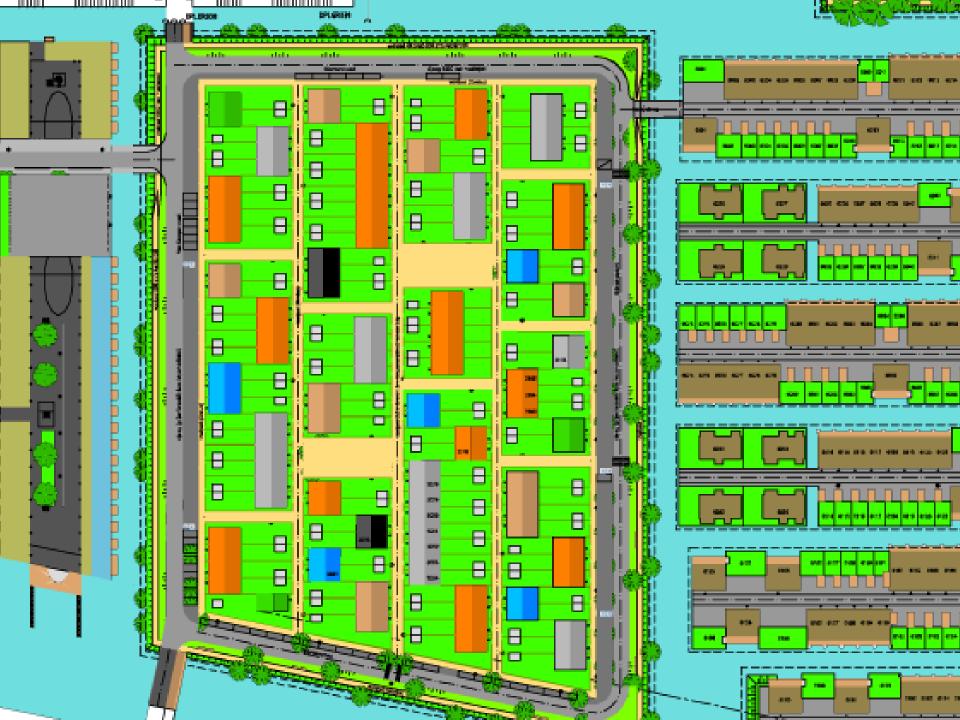

centre















# design studio







### apartment block

















# social housing tower























## social housing block





GENESIS CELOSIA PROJECT. SANCHINARRO, MADRID







#### **CONCEPT**



Ayuntamiento de Madrid

Housing in Sanchinarro

TR-16 C

longitudinal section 2

plan 19 plan number

TP 178 C

Proyecto Básico

1:250

04 February, 2003

#### **MVRDV**

Dunantstraat 10 3024 BC Rotterdam NL Tel: 31.10.4772860 Fax: 31.10.4773627

#### Blanca Lleó

Humera 37, bajo 28023 Madrid E Tel - Fax: 91.740.03.80







base 20.22m x 11.25m (16 unidades)



base 16 unidades



bis 22.72m x 11.25m (26 unidades)



bis 26 unidades



bise 25.22m x 11.25m (12 unidades)



bise 12 unidades



























### office tower

















## suburbia









## city house

























## holiday house



## **BALANCING BARN**

MVRDV 090919



































Figure 4: General Arrangement of the Structure, view 1































A HOUSE SHARED WITH THE EARTH AND THE SKY. A TWO PERSONS HOME EXPANDED IN SHAPE AND CONTENT TO A EIGHT PERSONS COTTAGE.

#### DISHES FOR THE KITCHEN

DINNER FLATES (x16)

MEDIUM PLATES (x16)

CUTLERY SET (KNIFE ,FORK, SPBOU, TEASPOON x16)

BOMLS (x16).

DINNER FOR TWO, FOR EIGHT
WHEN A COUPLE IS VISITING THE BALANCING BARN. THERE WILL BE A COLLECTION OF ENGLISH HANDCRAFTED
BISHES FOR THEM TO USE. WHEN EIGHT PEOPLE ARE VISITING THE COLLECTION WILL BE SHARED AND EVERY
PERSON HAS TWO SPECIAL PIECES MIND WITHIN THE ORDINARY BISHES.





SLASS TUMBLER (LARGE x16)



SLASS TU