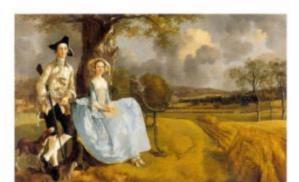

JOHN CONSTABLE: "THE HAYMAIN", 1821 ORIGINAL: 130/185 CM

THOMAS GAINSBOROUGH: "MR AND MRS ANDREWS". 1750 ORIGINAL: 119/70 CM

THE PAINTINGS THAT ARE USED IN THE KITCHEN ARE A LANDSCAPE PAINTING WHICH SHOWS A HAYMAGGON. A PAINTING WHERE A FIGURE DETAIL IS EXTRACTED FROM AND A LANDSCAPE PAINTING WITH THE PORTRAIT OF LANDOWNERS IN FRONT OF THE BACKGROUND OF A TYPICAL ENGLISH LANDSCAPE.