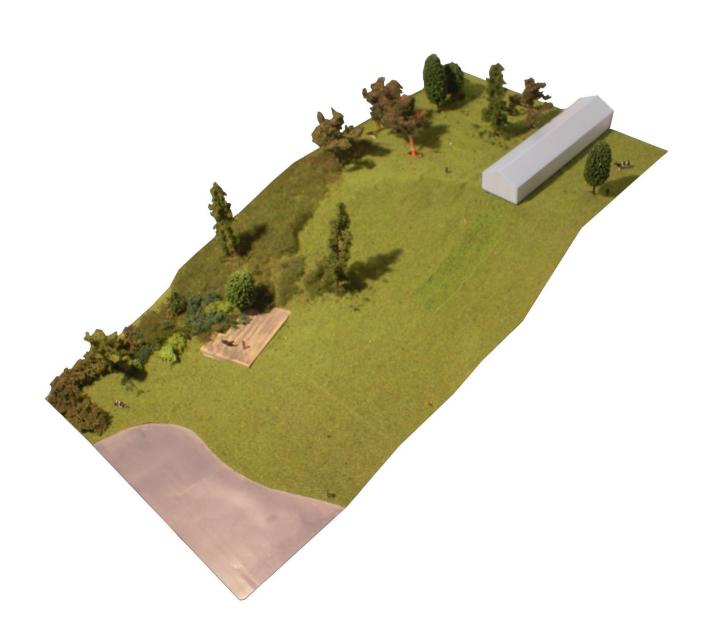

## **BALANCING BARN**

MVRDV 090919

Figure 4: General Arrangement of the Structure, view 1

A HOUSE SHARED WITH THE EARTH AND THE SKY. A TWO PERSONS HOME EXPANDED IN SHAPE AND CONTENT TO A EIGHT PERSONS COTTAGE.