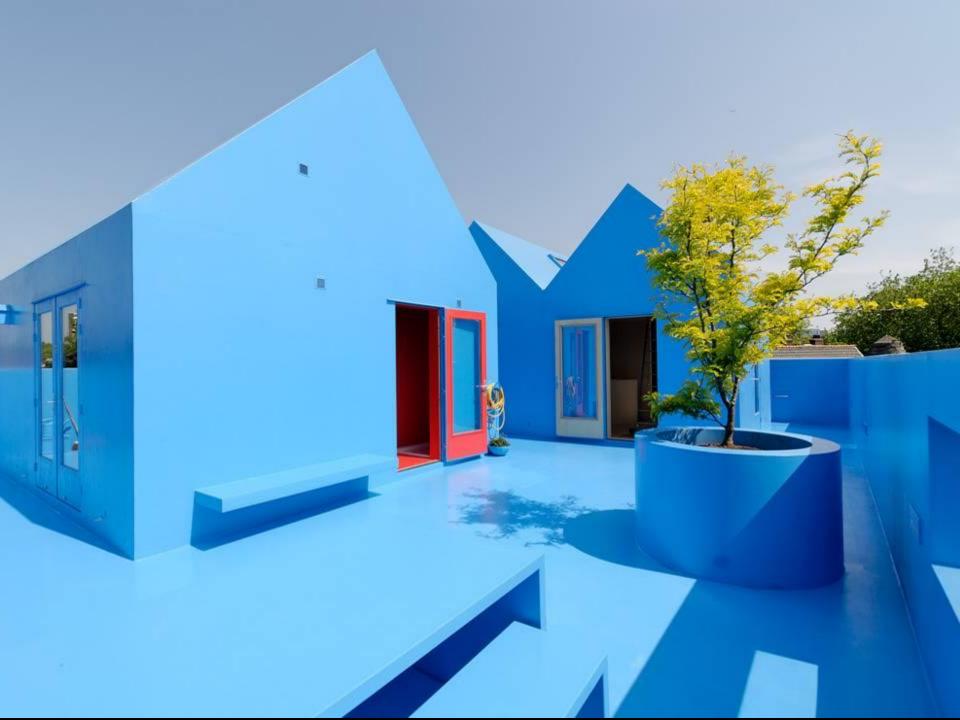

## **BALANCING BARN**

MVRDV 090919

Figure 4: General Arrangement of the Structure, view 1

A HOUSE SHARED WITH THE EARTH AND THE SKY. A TWO PERSONS HOME EXPANDED IN SHAPE AND CONTENT TO A EIGHT PERSONS COTTAGE.