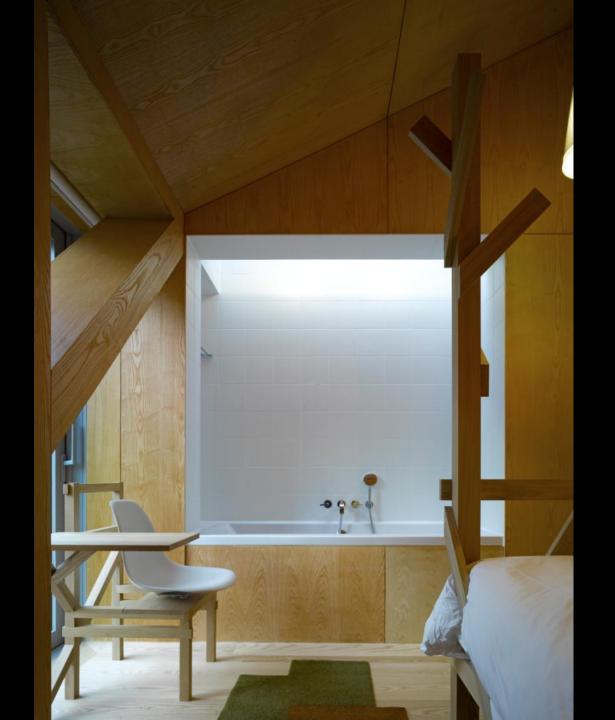

## **BALANCING BARN**

MVRDV 090919

Figure 4: General Arrangement of the Structure, view 1

A HOUSE SHARED WITH THE EARTH AND THE SKY. A TWO PERSONS HOME EXPANDED IN SHAPE AND CONTENT TO A EIGHT PERSONS COTTAGE.