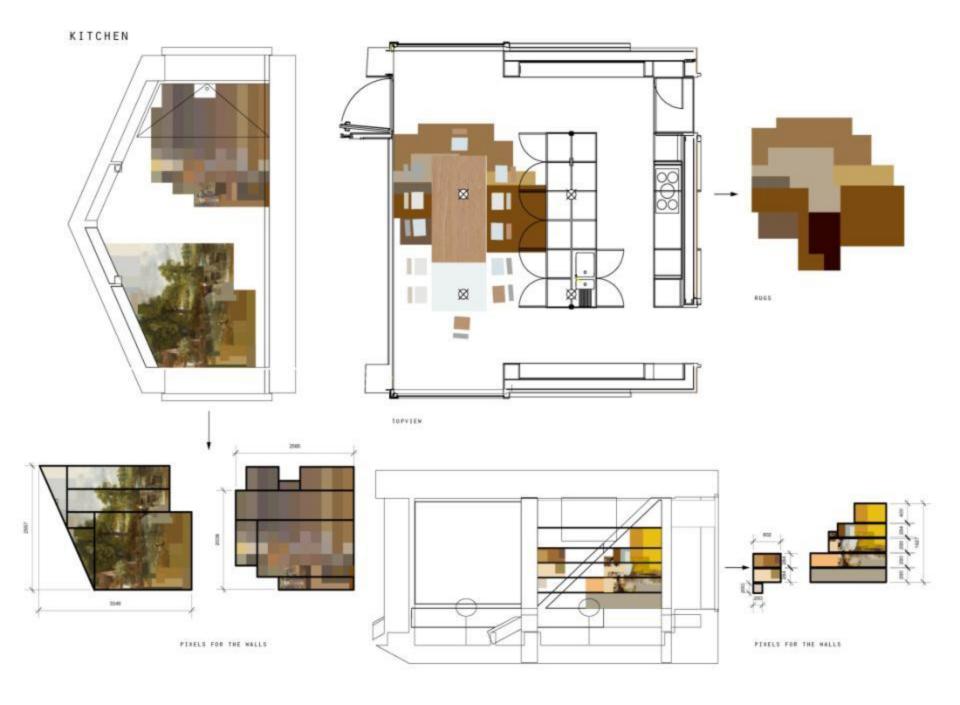

#### DISHES FOR THE KITCHEN

DINNER FLATES (x16)

MEDIUM PLATES (x16)

CUTLERY SET (KNIFE ,FORK, SPBOU, TEASPOON x16)

BOMLS (x16).

DINNER FOR TWO, FOR EIGHT
WHEN A COUPLE IS VISITING THE BALANCING BARN. THERE WILL BE A COLLECTION OF ENGLISH HANDCRAFTED
BISHES FOR THEM TO USE. WHEN EIGHT PEOPLE ARE VISITING THE COLLECTION WILL BE SHARED AND EVERY
PERSON HAS TWO SPECIAL PIECES MIND WITHIN THE ORDINARY BISHES.

SLASS TUMBLER (LARGE x16)

SLASS TUMBLES (MEDIUM X16)

mugs (x16)

DISHES

EACH SET IS CONSISTING OF 14 AVERAGE PIECES AND TWO SPECIAL ONES. THE SPECIAL PIECES ARE TRADITIONAL ENGLISH ITEMS WHICH MAKE THE COLLECTORS WART MARM. SO EACH VISITOR HAS THE POSSIBILITY TO ENJOY THE EXPERIENCE OF EATING FROM A SUCH VALUABLE DISH.

### PAINTINGS FOR THE KITCHEN

JOHN CONSTABLE: "SALISBURY CATHEDRAL" ORIGINAL: 88/112 CM

DETAIL: THE BISHOP AND HIS WIFE SIZE 38/50 CM PIXELSIZE: 0.5/0.5 CM THE COLORS FROM THIS DETAIL ARE DRAGGED OUT INTO THE FIXEL DRAWING FOR THE KITCHEN HALL AND THE COMMIDGE.