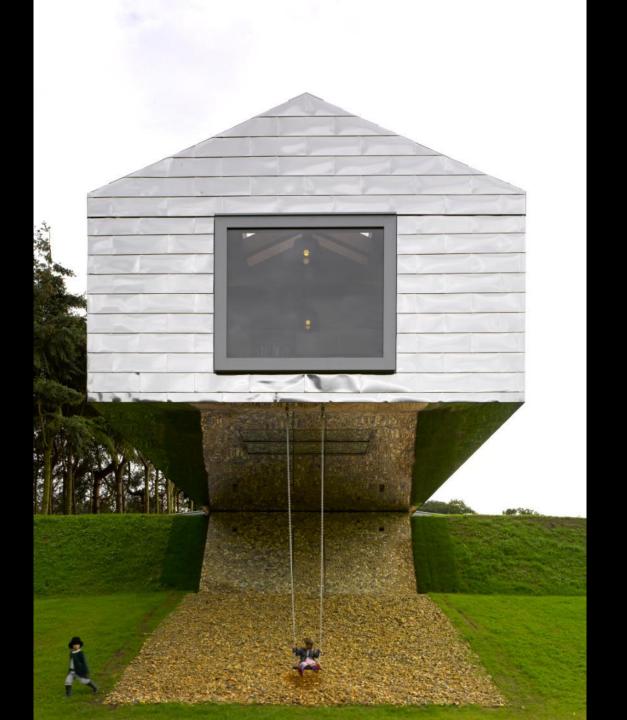

## **BALANCING BARN**

MVRDV 090919

Figure 4: General Arrangement of the Structure, view 1

A HOUSE SHARED WITH THE EARTH AND THE SKY. A TWO PERSONS HOME EXPANDED IN SHAPE AND CONTENT TO A EIGHT PERSONS COTTAGE.