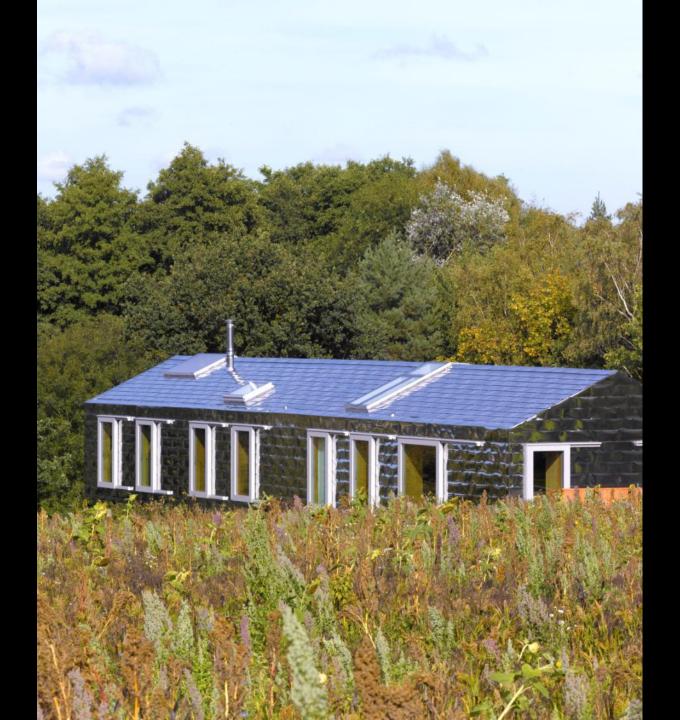

## **BALANCING BARN**

MVRDV 090919

Figure 4: General Arrangement of the Structure, view 1

A HOUSE SHARED WITH THE EARTH AND THE SKY. A TWO PERSONS HOME EXPANDED IN SHAPE AND CONTENT TO A EIGHT PERSONS COTTAGE.