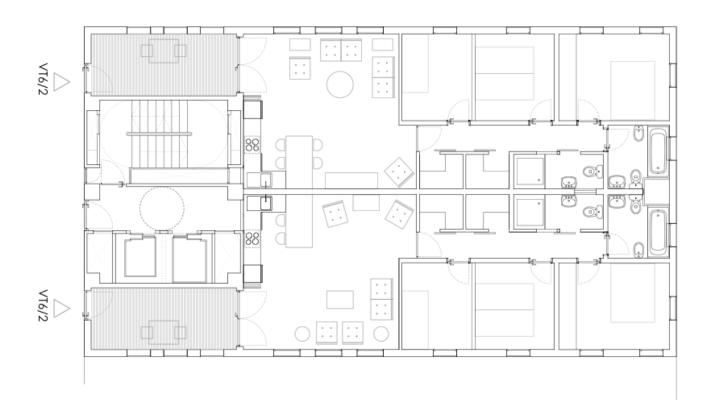

## social housing block

GENESIS CELOSIA PROJECT. SANCHINARRO, MADRID

#### **CONCEPT**

Ayuntamiento de Madrid

Housing in Sanchinarro

TR-16 C

longitudinal section 2

plan 19 plan number

TP 178 C

Proyecto Básico

#### Blanca Lleó

Humera 37, bajo 28023 Madrid E Tel - Fax: 91.740.03.80

base 20.22m x 11.25m (16 unidades)

base 16 unidades

bis 22.72m x 11.25m (26 unidades)

bis 26 unidades

bise 25.22m x 11.25m (12 unidades)