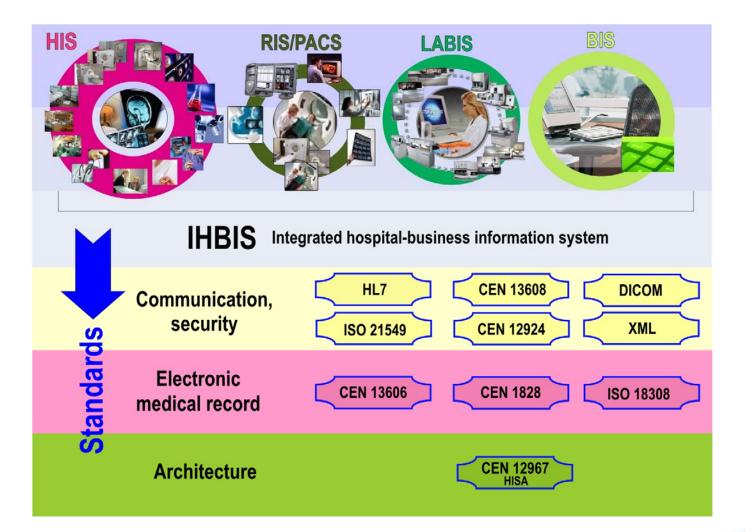

at strategy and means to choose for achieving interoperability.
- If a system is poor in its interoperability, any increasing functions or little changes could stop its working properly.



## **Our goal**

- Generation of EPR
- 5 p's of electronic medical documentation:

EHR

- proper information
- on a proper patient
- available to a proper person
- at a proper place
- in a proper time

# **Brief project chronology**





01.01.2008 – Business-Technical Cooperation Contract Maintenance Contract

### **Project organization**

#### The Project was financed by the Executive Council of AP Vojvodina



Users' training on a test system

- Recognition of key users
- Training of key users
- Training of other employees



#### **Realized Goal**



#### Standards: ISO/TC215, CEN/TC251, HISA, HL7



## CIS - L@BIS integration (HL7)

- Basic functions of L@BIS are:
  - Acceptance of order entries from CIS with generation of protocols and working lists.
  - Operation with analyzers, data transmission and taking over the results from analyzers.
  - Findings verification and preparation of necessary reports.
  - Distribution of verified findings in CIS.
- Integration of L@BIS and CIS:
  - Can be observed in two-way transmission and availability of data. CIS electronically sends the orders with the patient's data and requested examinations, and, in the same manner, electronically, it receives from L@BIS, the examination results. The results are presented in CIS in their original form, as they were created in L@BIS, and they are visible immediately after the performance of the verificatio