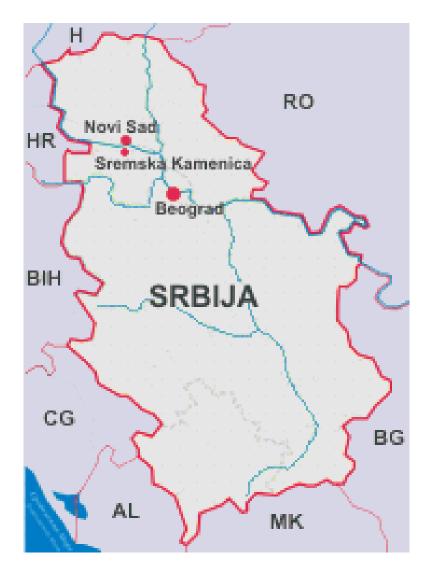

#### **Location**

0

- The Autonomous Province of Vojvodina has the population of about two million.
- Most of them are the Serbs (about 70%), but numerous nations and nationalities live here as well.
- The official languages in Vojvodina are Serbian, Hungarian, Romanian, Slovak and Ruthenian.
- The capital town is Novi Sad.

#### **Cancer in Vojvodina**

- About 8,000 newly diagnosed patients per year.
- About 5,000 patients die from cancer each year.
- About 17,000 cured patients who need permanent follow-up.