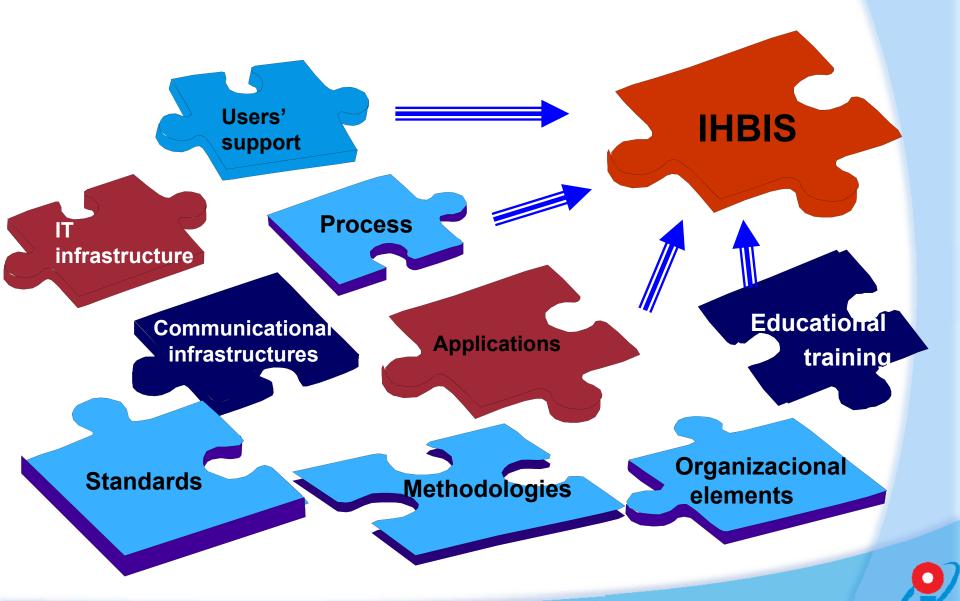

#### Making decisions and goals defining

- A successful implementation of IHBIS starts with making a decision and defining goals which we wish to accomplish.
- The goals must be clearly established, realistic and comprehensible, and accepted at all levels of medical institution organization.
- IT managers in hospitals must decide how to contribute to cross-organizational integration and what strategy and means to choose for achieving interoperability.
- If a system is poor in its interoperability, any increasing functions or little changes could stop its working properly.

## **Our goal**

- Generation of EPR
- 5 p's of electronic medical documentation:

EHR

- proper information
- on a proper patient
- available to a proper person
- at a proper place
- in a proper time