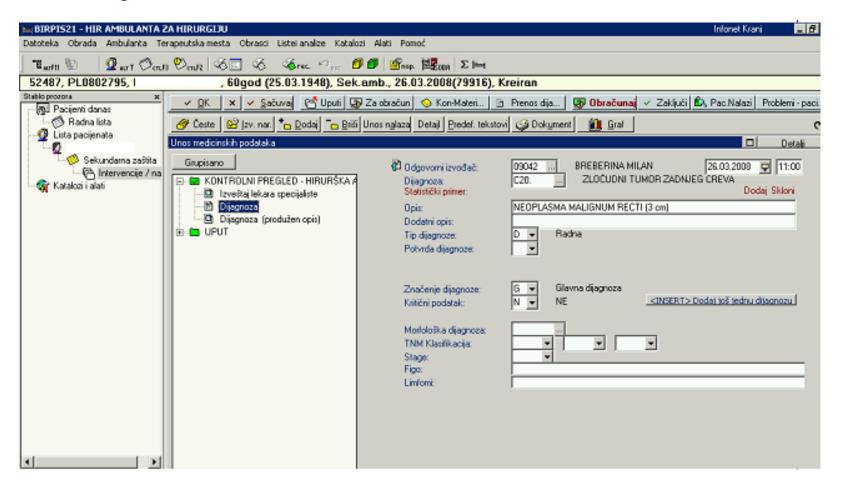

|         |

#### **HIS – BIS integration**



Cytostatics tender review

Frame purchase order

Purchase order by the supplier *Velefarm* in accordance with the tender documentation Order form for suppliers and the central pharmacy

#### 1. Standardized medical data

#### **Diagnoses ICD10**



## 2. E-requests (ordering)

| Naručena aktivnost                                                       |                                                                       |                                                                                                  |
|--------------------------------------------------------------------------|-----------------------------------------------------------------------|--------------------------------------------------------------------------------------------------|
| Naručivanje aktivnosti v termin                                          |                                                                       |                                                                                                  |
| 7