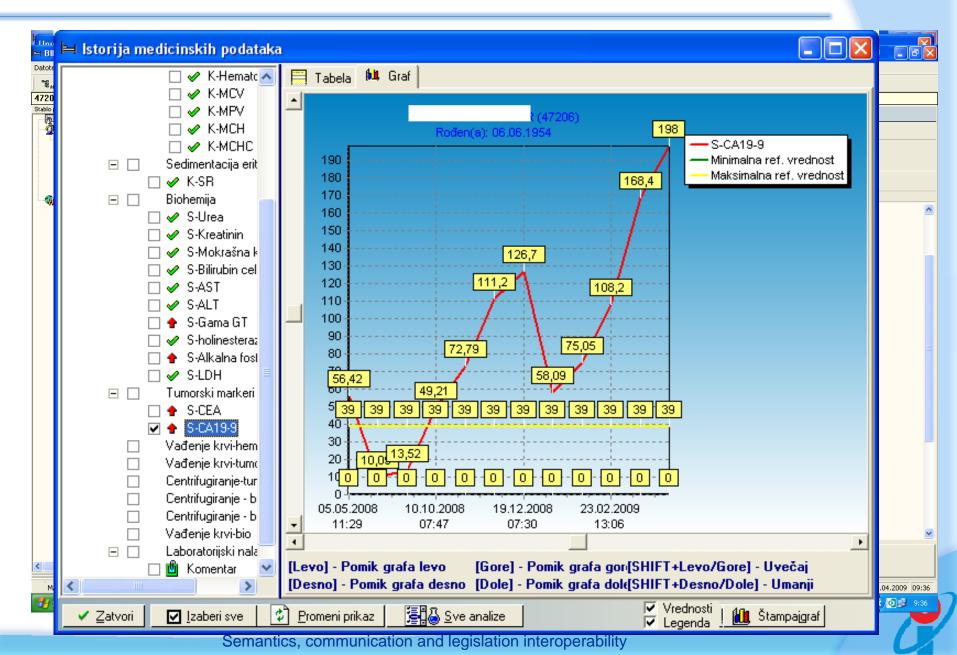

## CIS - L@BIS integration (HL7)

- Basic functions of L@BIS are:
  - Acceptance of order entries from CIS with generation of protocols and working lists.
  - Operation with analyzers, data transmission and taking over the results from analyzers.
  - Findings verification and preparation of necessary reports.
  - Distribution of verified findings in CIS.
- Integration of L@BIS and CIS:
  - Can be observed in two-way transmission and availability of data. CIS electronically sends the orders with the patient's data and requested examinations, and, in the same manner, electronically, it receives from L@BIS, the examination results. The results are presented in CIS in their original form, as they were created in L@BIS, and they are visible immediately after the performance of the verification in L@BIS.
  - For the integration of L@BIS into a unique HIS, the systems need to communicate by note exchange in accordance with HL7 standard.