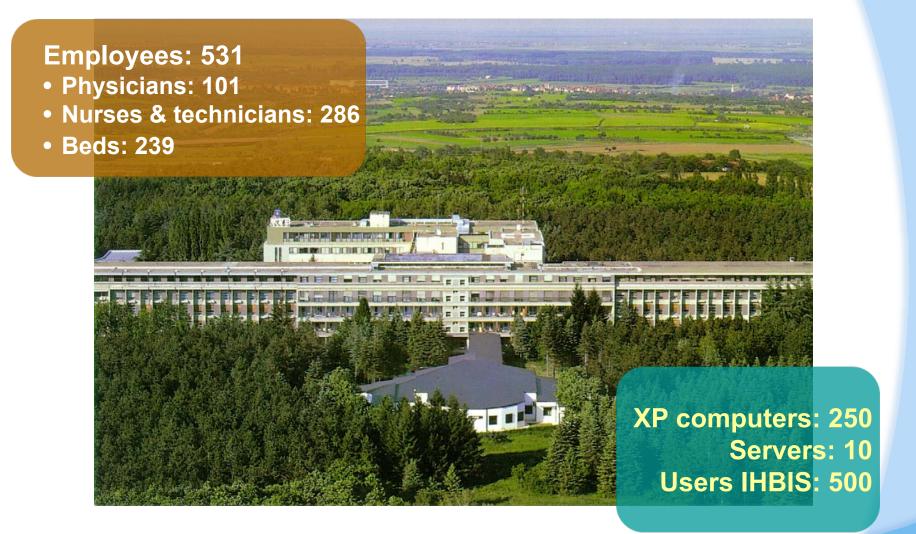

# **Oncology Institute of Vojvodina**

The Oncology Institute of Vojvodina is a highly specialized health, educational and research institution in the field of oncology.

Within its capacity the Institute is also engaged in other epidemiological studies, multidisciplinary clinical researching of precancerous and malignant tumors, in researching, introduction and application of new methods related to tumor prevention, diagnostics, treatment and rehabilitation. The Institute organizes a professional supervision not only within its clinics and departments but also in other hospital oncology departments, outpatient departments over the whole territory of the Autonomous Province of Vojvodina.

The Oncology Institute of Vojvodina is a referent center for oncology and medical informatics.