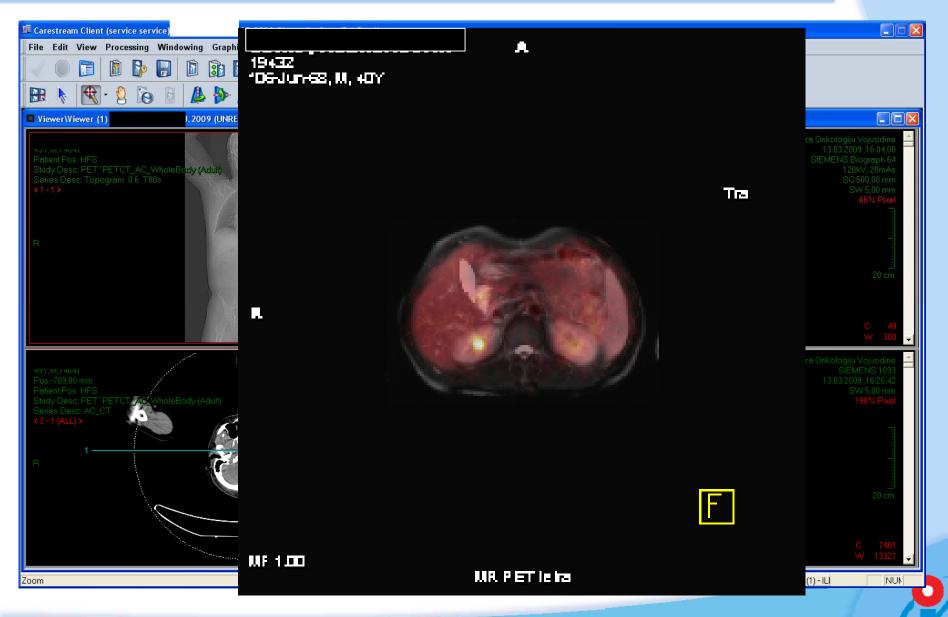

# **Diagnostics Imaging Center**

| Modality                    | No. of procedures | No. of patients |
|-----------------------------|-------------------|-----------------|
| MR                          | 10,612            | 7,480           |
| US                          | 5,901             | 5,171           |
| US of breast<br>Stereotaxis | 2,711<br>230      | 2,572<br>230    |
| Mammography                 | 3,770             | 3,108           |
| Stereotaxic biopsy          | 30                | 30              |
| СТ                          | 3,439             | 1,686           |
| PET/CT                      | 550               | 515             |
| Scintigraphy                | 3,412             | 3,401           |