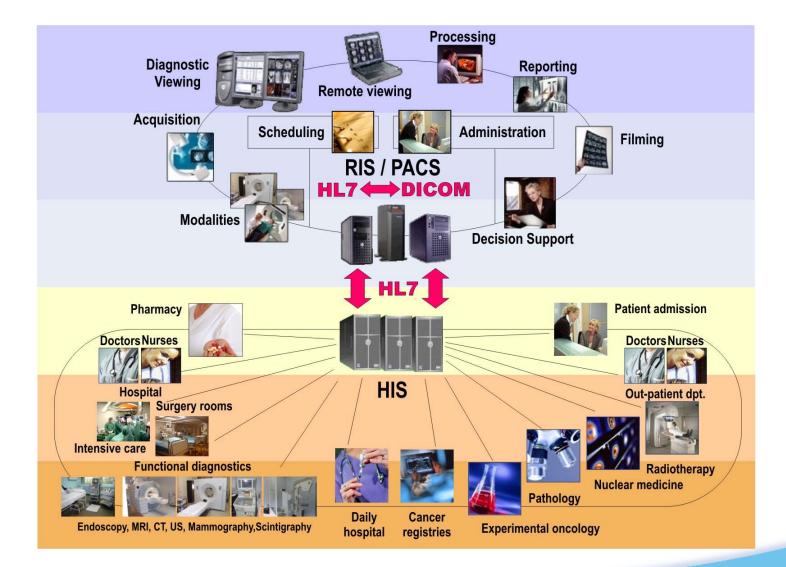

## CIS - L@BIS integration (HL7)

- Basic functions of L@BIS are:
  - Acceptance of order entries from CIS with generation of protocols and working lists.
  - Operation with analyzers, data transmission and taking over the results from analyzers.
  - Findings verification and preparation of necessary reports.
  - Distribution of verified findings in CIS.
- Integration of L@BIS and CIS:
  - Can be observed in two-way transmission and availability of data. CIS electronically sends the orders with the patient's data and requested examinations, and, in the same manner, electronically, it receives from L@BIS, the examination results. The results are presented in CIS in their original form, as they were created in L@BIS, and they are visible immediately after the performance of the verification in L@BIS.
  - For the integration of L@BIS into a unique HIS, the systems need to communicate by note exchange in accordance with HL7 standard.