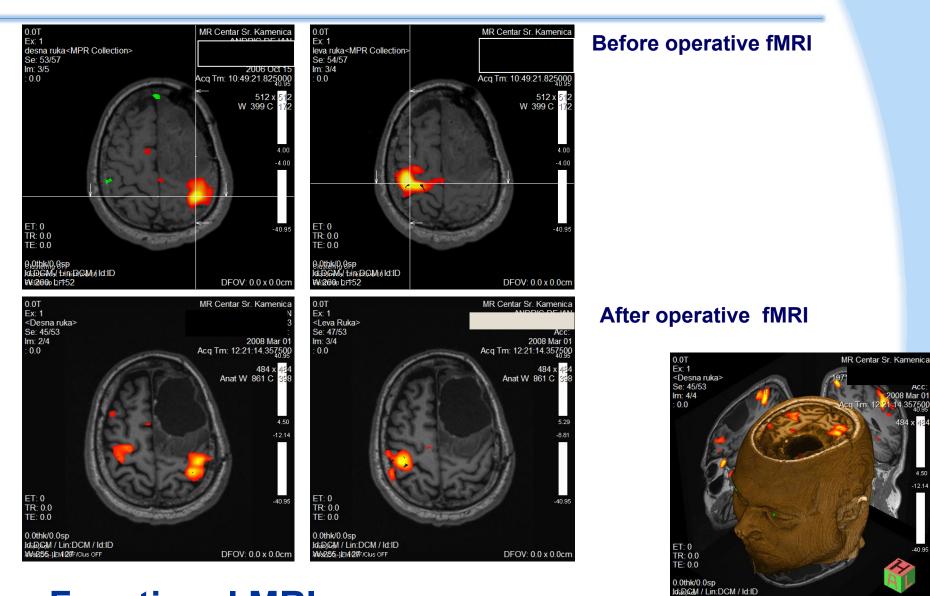

# **Diagnostics Imaging Center**

| Modality                    | No. of procedures | No. of patients |
|-----------------------------|-------------------|-----------------|
| MR                          | 10,612            | 7,480           |
| US                          | 5,901             | 5,171           |
| US of breast<br>Stereotaxis | 2,711<br>230      | 2,572<br>230    |
| Mammography                 | 3,770             | 3,108           |
| Stereotaxic biopsy          | 30                | 30              |
| СТ                          | 3,439             | 1,686           |
| PET/CT                      | 550               | 515             |
| Scintigraphy                | 3,412             | 3,401           |