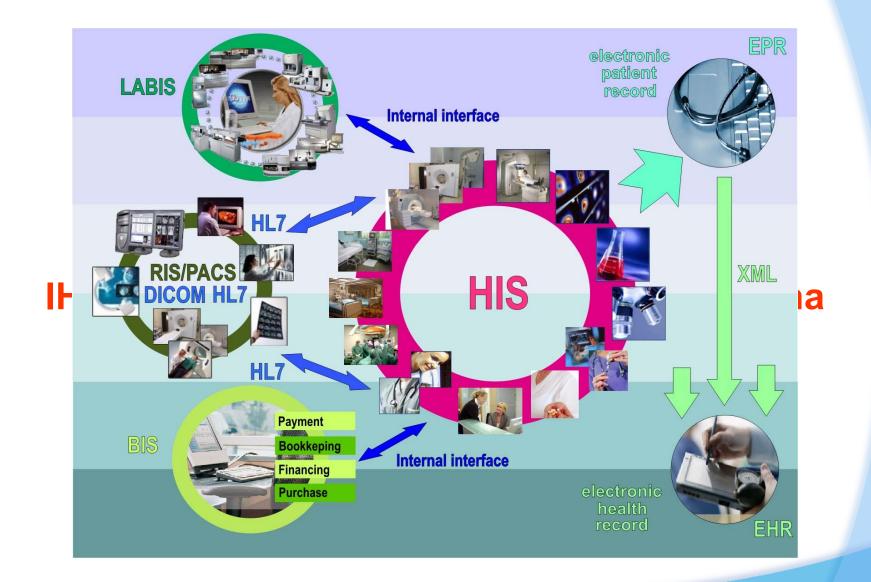

## CIS - L@BIS integration (HL7)

- Basic functions of L@BIS are:
  - Acceptance of order entries from CIS with generation of protocols and working lists.
  - Operation with analyzers, data transmission and taking over the results from analyzers.
  - Findings verification and preparation of necessary reports.
  - Distribution of verified findings in CIS.
- Integration of L@BIS and CIS:
  - Can be observed in two-way transmission and availability of data. CIS electronically sends the orders with the patient's data and requested examinations, and, in the same manner, electronically, it receives from L@BIS, the examination results. The results are presented in CIS in their original form, as they were created in L@BIS, and they are visible immediately after the performance of the verification in L@BIS.
  - For the integration of L@BIS into a unique HIS, the systems need to communicate by note exchange in accordance with HL7 standard.