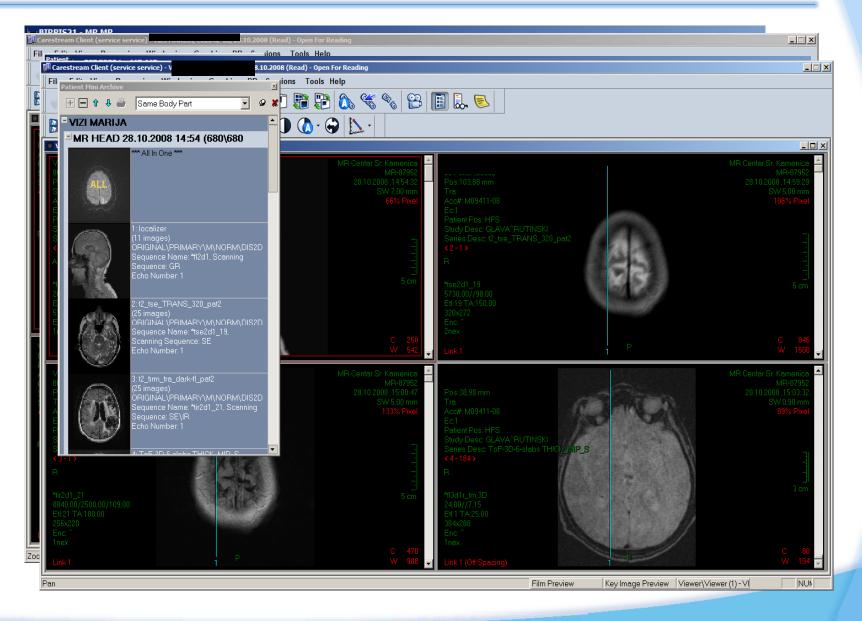

# **Diagnostics Imaging Center**

| Modality                    | No. of procedures | No. of patients |
|-----------------------------|-------------------|-----------------|
| MR                          | 10,612            | 7,480           |
| US                          | 5,901             | 5,171           |
| US of breast<br>Stereotaxis | 2,711<br>230      | 2,572<br>230    |
| Mammography                 | 3,770             | 3,108           |
| Stereotaxic biopsy          | 30                | 30              |
| СТ                          | 3,439             | 1,686           |
| PET/CT                      | 550               | 515             |
| Scintigraphy                | 3,412             | 3,401           |