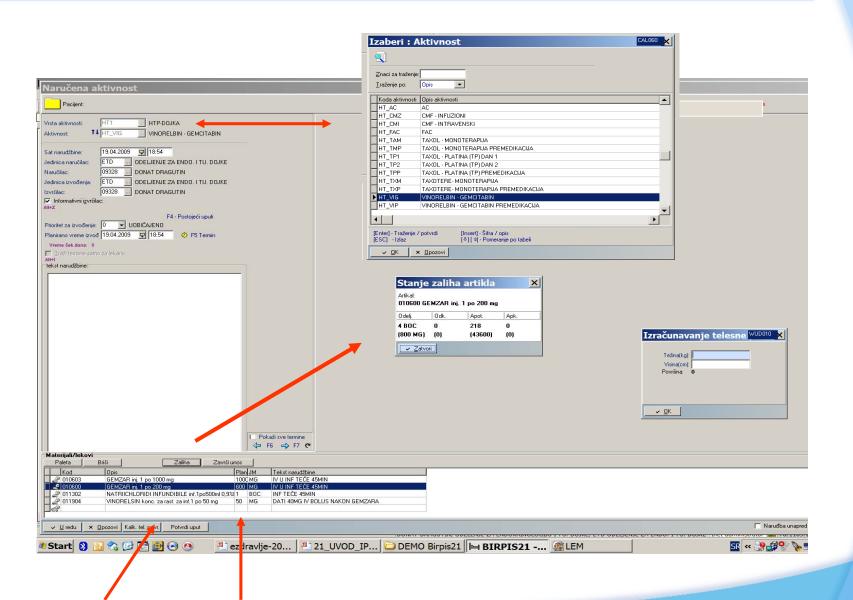

|           |
| ✓ OK × Opozovi                                                                           | Nazad u izvođenje                                                                                                        |           |
|                                                                                          |                                                                                                                          |           |
|                                                                                          |                                                                                                                          |           |

## E-request (Ordering) – L@BIS



## **Planning of chemotherapy**



#### Material and medication consumption per patient

• Administration of a prescribed therapy

| TEST | MOJCA(SMPL), 28god (22.08.1                          | 979), Sek.amb., 26.0         | 3.2008(61509), Kr         | eiran          |                                                 |
|------|------------------------------------------------------|------------------------------|---------------------------|----------------|-------------------------------------------------|
| ×    | ✓ <u>O</u> K × ✓ <u>S</u> ačuvaj                     |                              |                           |                |                                                 |
|      | 🖢 🖅 Naruč. akt. 🛛 🏷 Ćesti 🛛 Izvođenje                | terapij 🎦 Akt. dodaj 🤫       | 狩 Akt. česta 🕨 Do         | d.por.mat