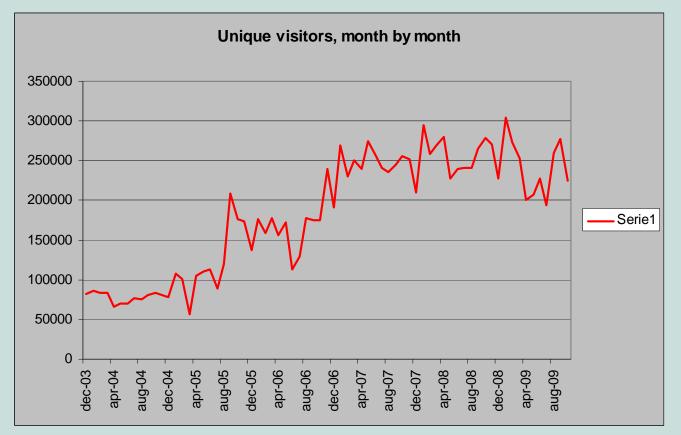

## Public acceptance: Total unique visitors 2003 - 2009

## Acceptance from clinical staff

- 1/3 of the users on a daily basis are health professionals
- the digital exchange of patient data saves time for the patients and for professionals.
- The GPs' often give health consumers advice regarding where to seek treatment
- The health professionals are very observant of quality information regarding their performance