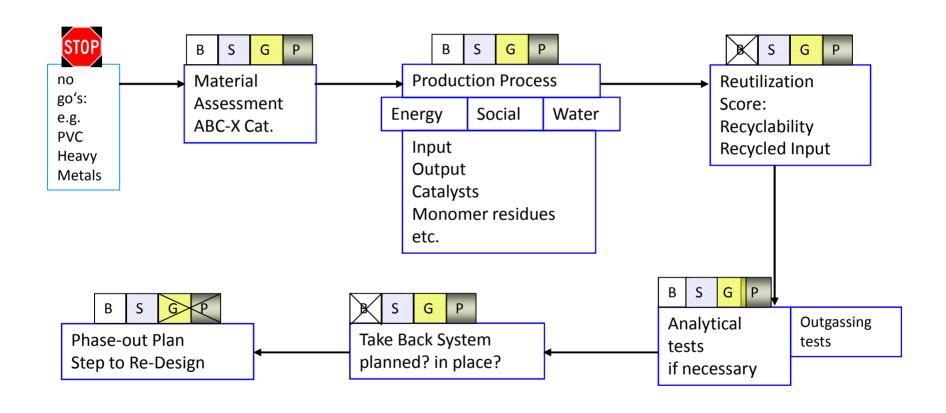

#### IDENTIFY THE BEST: ABC-X CATEGORIZATION

#### Cradle to Cradle® Certification

B S G P : relevant for level Basic, Silver, Gold, Platinum

#### **Cradle to Cradle® Project Methodology**

- 1. Focus: Purpose of the product
- 2. Cycle Scenarios: biological / technical
- 3. Segments of Innovation:
- 4. Product Criteria:
- 5. Rawmaterials / Ingredients Assessment:
- 6. Phase out Plan: X-Substances
- 7. Implementation Processes / Supply Chain
- 8. Strategic Cycle Scenarios:
- 9. Cradle to Cradle® Certification: yes/no
- 10. Influences on Businessopportunities:
- 11. Influences on Consumer Behavior: