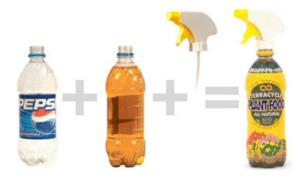

## CLOSING THE BIOLOGICAL LOOP DESIGN BEYOND PRODUCT DESIGN – BIOLOGICAL SYSTEMS

## CLOSING THE TECHNICAL LOOP DESIGN BEYOND PRODUCT DESIGN – TECHNICAL SYSTEMS