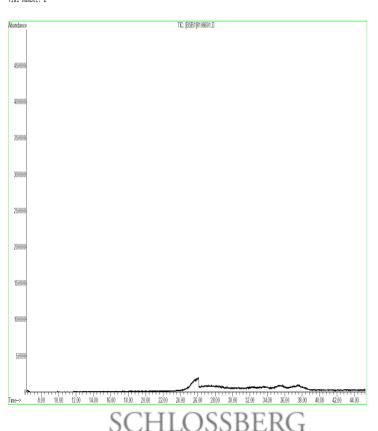

## Consumer Credibility SCIENCE Highlights Plastic Toy Product Cradle to Cradle Schlossberg

:F:\MSD\Daten\Screen\080808\BSB\8108601.D Operator : [BSB1] Naumann

Acquired : 8 Aug 2008 16:17 usigny AcqMethod SCREEN

Instrument : GC/MS Ins

Sample Name: 8108601 2/25ml Hexan

Misc Info : Vial Number: 2

SWITZERLAND

File :F:\MSD\Daten\Screen\080808\BSB\HEXAN.D Operator : [BSB1] Naumann Acquired : 8 Aug 2008 15:18 using AcqMethod SCREEN Instrument : GC/MS Ins Sample Name: Hexan Misc Info :

Vial Number: 1