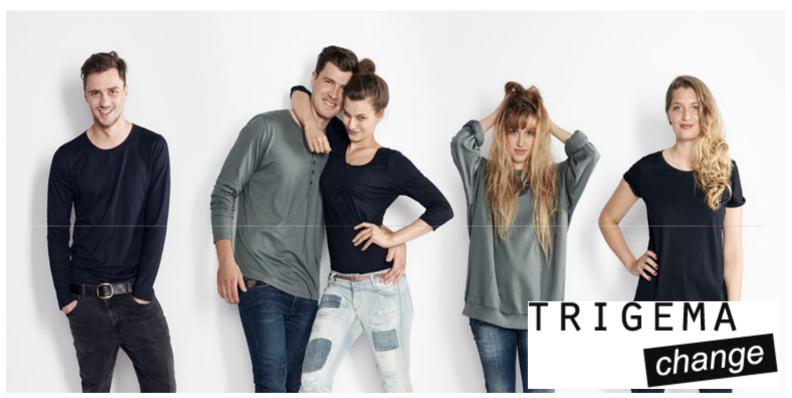

#### TEXTILE INDUSTRY: TRIGEMA CHANGE CRADLE TO CRADLE®

#### Cradle-to-Cradle Polo-Shirt - 100 % BIO-Baumwolle, kompostierbar

TRIGEMA hat gemeinsam mit dem Umweltinstitut EPEA eine WELTNEUHEIT entwickelt und präser das KOMPOSTIERBARE Polo-SHIRT. Das Wellness-Kurzarm-Shirt aus ökologisch abbaubarer Bio-Baumwolle ist mit schönem Polokragen, Dreiknopf-Leiste und zweifarbiger Trigema-Schwinge ausgestattet. Dieses tolle Oberteil in Piqué-Qualität ist ebenso sanft zur Haut wie zur Natur. Das Mat ist pflegeleicht, strapazierfähig und lichtecht. Gibt es auch in Übergrößen bis 4XL.