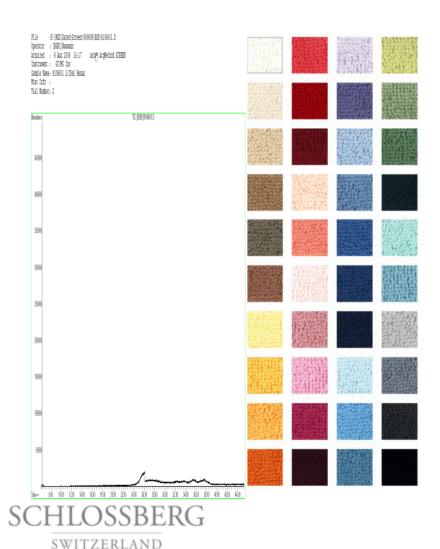

## Consumer Credibility SCIENCE Highlights Plastic Toy Product Cradle to Cradle Schlossberg

:F:\MSD\Daten\Screen\080808\BSB\8108601.D Operator : [BSB1] Naumann

Acquired : 8 Aug 2008 16:17 usigny AcqMethod SCREEN

Instrument : GC/MS Ins

Sample Name: 8108601 2/25ml Hexan

Misc Info : Vial Number: 2

SWITZERLAND

File :F:\MSD\Daten\Screen\080808\BSB\HEXAN.D Operator : [BSB1] Naumann Acquired : 8 Aug 2008 15:18 using AcqMethod SCREEN Instrument : GC/MS Ins Sample Name: Hexan Misc Info :

Vial Number: 1