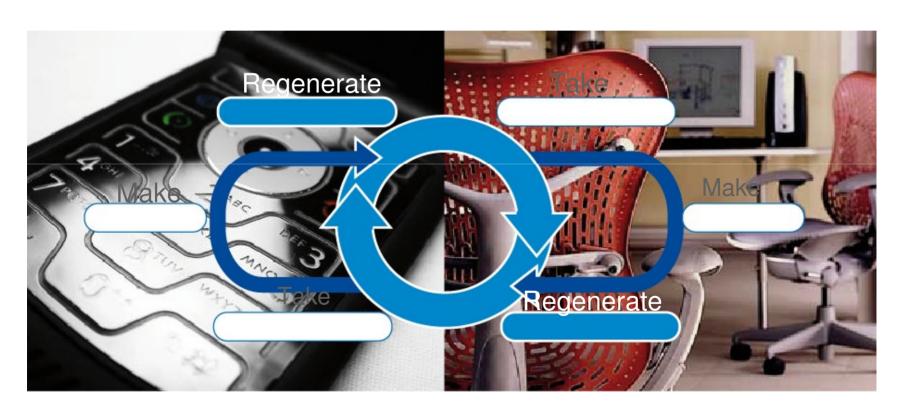

#### **SUSTAINABILITY** and

Cradle to Cradle<sup>SM</sup> Sustainability Perspective Cradle to Grave Cradle to Cradle Orientation Problems to reduce, Environmental quality avoid, minimize goals to reach Method Linearity Circularity (Cradle to Grave) (Cradle to Cradle) Forecasting Back- and forecasting loop Indicators Quantitative Qualitative prior to quantitative Emphasis **Profit** People Planet Pleasure

## CLOSING THE BIOLOGICAL LOOP DESIGN BEYOND PRODUCT DESIGN – BIOLOGICAL SYSTEMS

## CLOSING THE TECHNICAL LOOP DESIGN BEYOND PRODUCT DESIGN – TECHNICAL SYSTEMS