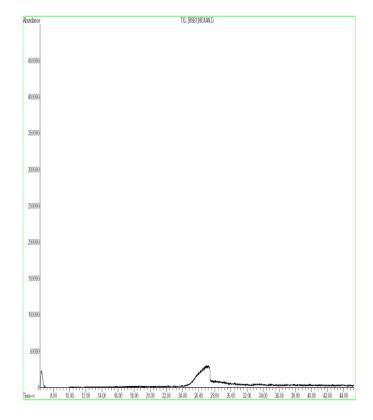

## Consumer Credibility SCIENCE Highlights Plastic Toy Product Cradle to Cradle Schlossberg

:F:\MSD\Daten\Screen\080808\BSB\8108601.D Operator : [BSB1] Naumann

Acquired : 8 Aug 2008 16:17 usigny AcqMethod SCREEN

Instrument : GC/MS Ins

Sample Name: 8108601 2/25ml Hexan

Misc Info : Vial Number: 2

SWITZERLAND

File :F:\MSD\Daten\Screen\080808\BSB\HEXAN.D Operator : [BSB1] Naumann Acquired : 8 Aug 2008 15:18 using AcqMethod SCREEN Instrument : GC/MS Ins Sample Name: Hexan Misc Info :

Vial Number: 1