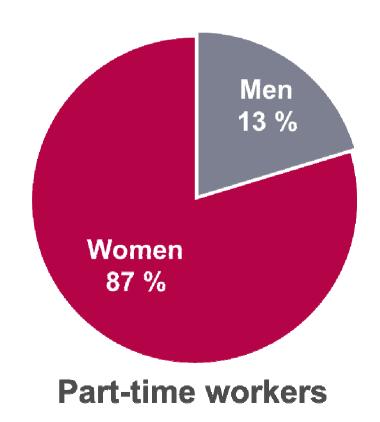

# Dr. Karin Uphoff

- Director uphoff pr & marketing GmbH
- Director Institute for applied PR
- Head of ladies management consulting
- Teaching assignment at Justus Liebig University in Giessen
- Regional director of the Verband Deutscher Unternehmerinnen (Organization of German business women)
- Press coordinator of EWMD (European WoMen's Management Development International Network)
- Female Entrepreneurship Ambassador (European Commission)
- Mother of 6 Children (3 boys, 3 girls)





#### Germany

number of inhabitants in Germany: 81,8 Mio.





# **Students in Germany**



2,2 Mio Students



#### Germany

Number of employed persons: 41,1 Mio

Part time workers : 4,9 Mio





## Germany

- number of entrepreneurs

2,3 mio





# Formation of companies (2006)





# Women in Germany...

- < 2 % Female CEOs
- < 11 % Female board members

0 % Female board members in 30 % of the top 200



## Women promotion: generell overview

- Supporting women in higher education and studies
- Promotion of equal opportunities
- Promoting women in science and research
- Women in leadership positions



#### Women promotion: specific examples

- Berlin: program to promote women in science, teaching and research
- Cologne: Mentoring projects for women
- Gender mainstreaming projects in different cities (Frankfurt, Freiburg, Dresden,...) and federal government



## Women promotion: thematic areas

- Womens networks
- Women in science, research, education and teaching
- Gender-m