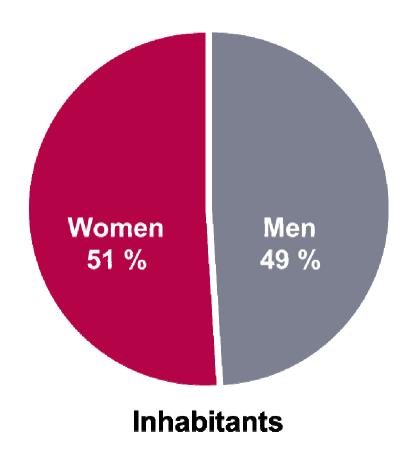

# Dr. Karin Uphoff

- Director uphoff pr & marketing GmbH
- Director Institute for applied PR
- Head of ladies management consulting
- Teaching assignment at Justus Liebig University in Giessen
- Regional director of the Verband Deutscher Unternehmerinnen (Organization of German business women)
- Press coordinator of EWMD (European WoMen's Management Development International Network)
- Female Entrepreneurship Ambassador (European Commission)
- Mother of 6 Children (3 boys, 3 girls)





#### Germany

number of inhabitants in Germany: 81,8 Mio.





# **Students in Germany**



2,2 Mio Students



#### Germany

Number of employed persons: 41,1 Mio

Part time workers : 4,9 Mio





## Germany

- number of entrepreneurs

2,3 mio





# Formation of companies (2006)





# Women in Germany...

- < 2 % Female CEOs
- < 11 % Female board members

0 % Female board members in 30 % of the top 200



## Women promotion: generell overview

- Supporting women in higher education and studies
- Promotion of equal opportunities
- Promoting women in science and research
- Women in leadership positions



#### Women promotion: specific examples

- Berlin: program to promote women in science, teaching and research
- Cologne: Mentoring projects for women
- Gender mainstreaming projects in different cities (Frankfurt, Freiburg, Dresden,...) and feder