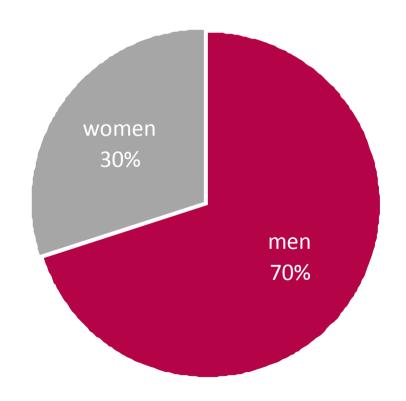

# Dr. Karin Uphoff

- Director uphoff pr & marketing GmbH
- Director Institute for applied PR
- Head of ladies management consulting
- Teaching assignment at Justus Liebig University in Giessen
- Regional director of the Verband Deutscher Unternehmerinnen (Organization of German business women)
- Press coordinator of EWMD (European WoMen's Management Development International Network)
- Female Entrepreneurship Ambassador (European Commission)
- Mother of 6 Children (3 boys, 3 girls)





#### Germany

number of inhabitants in Germany: 81,8 Mio.





# **Students in Germany**



2,2 Mio Students



#### Germany

Number of employed persons: 41,1 Mio

Part time workers : 4,9 Mio





## Germany

- number of entrepreneurs

2,3 mio





# Formation of companies (2006)





# Women in Germany...

- < 2 % Female CEOs
- < 11 % Female board members

0 % Female board members in 30 % of the top 200



## Women promotion: generell overview

- Supporting women in higher education and studies
- Promotion of equal opportunities
- Promoting women in science and research
- Women in leadership positions



#### Women promotion: specific examples

- Berlin: program to promote women in science, teaching and research
- Cologne: Mentoring projects for women
- Gender mainstreaming projects in different cities (Frankfurt, Freiburg, Dresden,...) and federal government



## Women promotion: thematic areas

- Womens networks
- Women in science, research, education and teaching
- Gender-mainstreaming (equality-oriented thinking)
- Women in