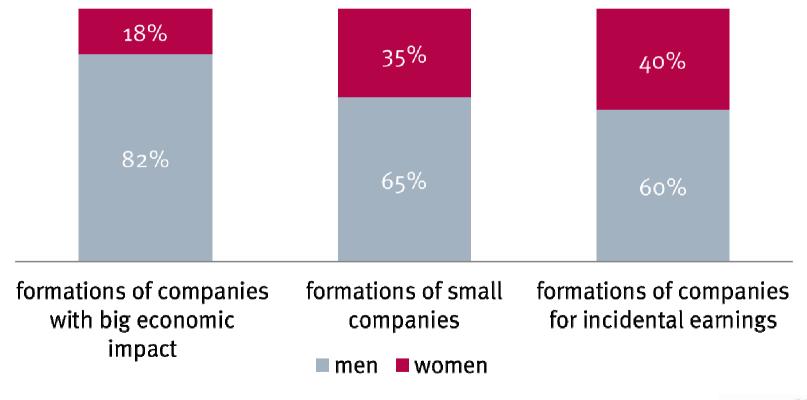

# Dr. Karin Uphoff

- Director uphoff pr & marketing GmbH
- Director Institute for applied PR
- Head of ladies management consulting
- Teaching assignment at Justus Liebig University in Giessen
- Regional director of the Verband Deutscher Unternehmerinnen (Organization of German business women)
- Press coordinator of EWMD (European WoMen's Management Development International Network)
- Female Entrepreneurship Ambassador (European Commission)
- Mother of 6 Children (3 boys, 3 girls)





#### Germany

number of inhabitants in Germany: 81,8 Mio.





# **Students in Germany**



2,2 Mio Students



#### Germany

Number of employed persons: 41,1 Mio

Part time workers : 4,9 Mio





## Germany

- number of entrepreneurs

2,3 mio





# Formation of companies (2006)





# Women in Germany...

- < 2 % Female CEOs
- < 11 % Female board members

0 % Female board members in 30 % of the top 200



## Women promotion: generell overview

- Supporting women in higher education and studies
- Promotion of equal opportunities
- Promoting women in science and research
- Women in leadership positions



#### Women promotion: specific examples

- Berlin: program to promote women in science, teaching and research
- Cologne: Mentoring projects for women
- Gender mainstreaming projects in different cities (Frankfurt, Freiburg, Dresden,...) and federal government



## Women promotion: thematic areas

- Womens networks
- Women in science, research, education and teaching
- Gender-mainstreaming (equality-oriented thinking)
- Women in management and economics



# Women