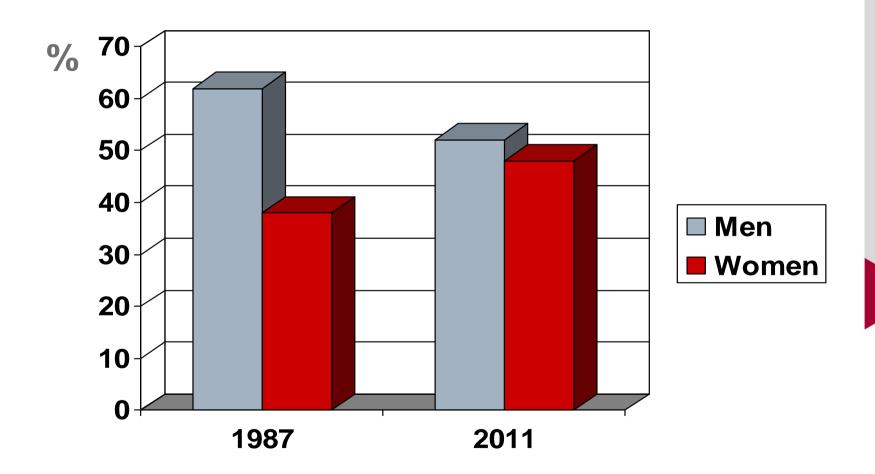

# Dr. Karin Uphoff

- Director uphoff pr & marketing GmbH
- Director Institute for applied PR
- Head of ladies management consulting
- Teaching assignment at Justus Liebig University in Giessen
- Regional director of the Verband Deutscher Unternehmerinnen (Organization of German business women)
- Press coordinator of EWMD (European WoMen's Management Development International Network)
- Female Entrepreneurship Ambassador (European Commission)
- Mother of 6 Children (3 boys, 3 girls)





#### Germany

number of inhabitants in Germany: 81,8 Mio.





# **Students in Germany**



2,2 Mio Students



#### Germany

Number of employed persons: 41,1 Mio

Part time workers : 4,9 Mio





## Germany

- number of entrepreneurs

2,3 mio





# Formation of companies (2006)





# Women in Germany...

- < 2 % Female CEOs
- < 11 % Female board members

0 % Female board members in 30 % of the top 200



## Women promotion: generell overview

- Supporting women in higher education and studies
- Promotion of equal opportunities
- Promoting women in science and research
- Women in leadership positions



#### Women promotion: specific examples

- Berlin: program to promote women in science, teaching and research
- Cologne: Mentoring projects for women
- Gender mainstreaming projects in different cities (Frankfurt, Freiburg, Dresden,...) and federal government



## Women promo