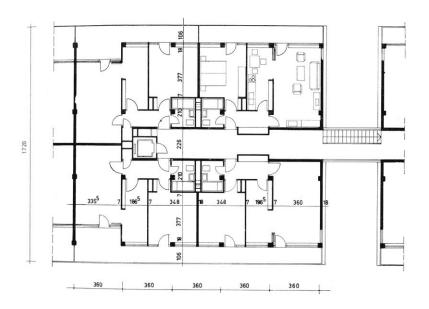

Building B9 - 1st floor Čanak, Lenarčič, Mitić, Petrović Institut IMS 10 storeys x 50 apartments / story (~175 residents / story) 500 apartments | 1750 residents 618 apartments were built Building B8 - 1st floor Ignjatović, Đorđević Atelje Stil 10 storeys x 50 apartments / story (~175 residents / story) 500 apartments | 1750 residents