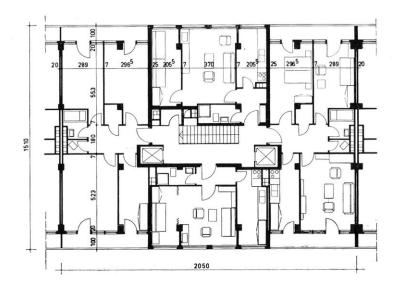

Building B9 - 1st floor Čanak, Lenarčič, Mitić, Petrović Institut IMS 10 storeys x 50 apartments / story (~175 residents / story) 500 apartments | 1750 residents 618 apartments were built Building B8 - 1st floor Ignjatović, Đorđević Atelje Stil 10 storeys x 50 apartments / story (~175 residents / story) 500 apartments | 1750 residents