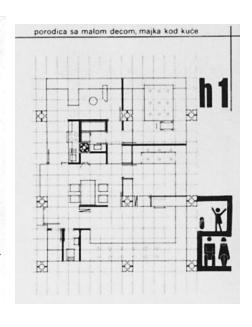

Building B9 - 1st floor Čanak, Lenarčič, Mitić, Petrović Institut IMS 10 storeys x 50 apartments / story (~175 residents / story) 500 apartments | 1750 residents 618 apartments were built Building B8 - 1st floor Ignjatović, Đorđević Atelje Stil 10 storeys x 50 apartments / story (~175 residents / story) 500 apartments | 1750 residents

# additional services

elementary school; kindergarten; social services; cultural center; artisan center; supplies - supermarket, grocery, bakery; restaurant; community center