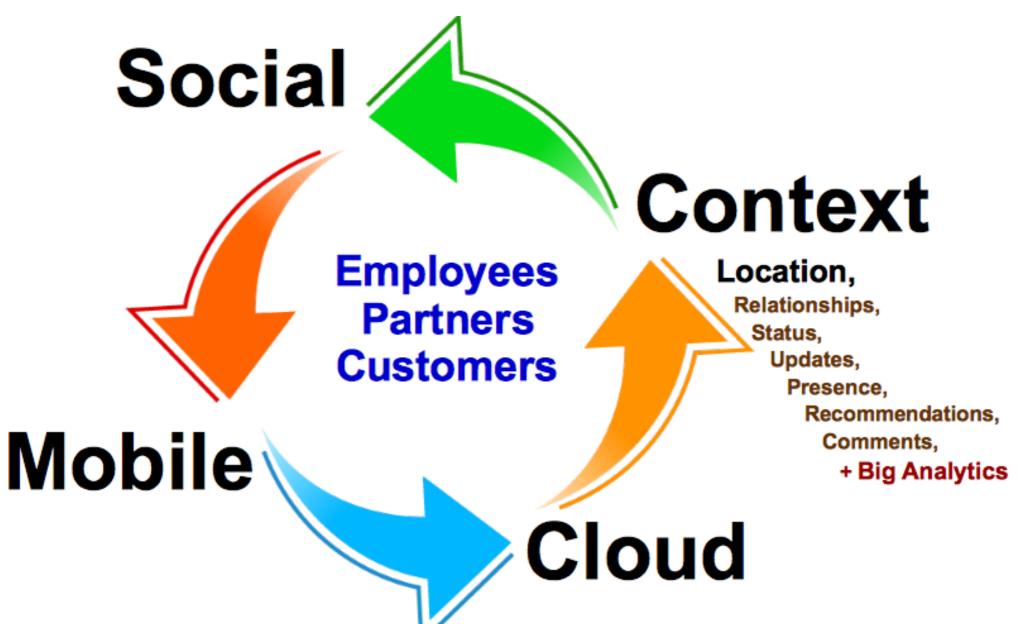

## Defining a **Social Business**

A Social Business is one that embraces networks of people to create business value

## Aspects of Social Business

External

Internal

There isn't just one way to use Social Media - "Everyone Tweets!"

Success in Focussed, Tactical Projects builds confidence for Strategic Transformation