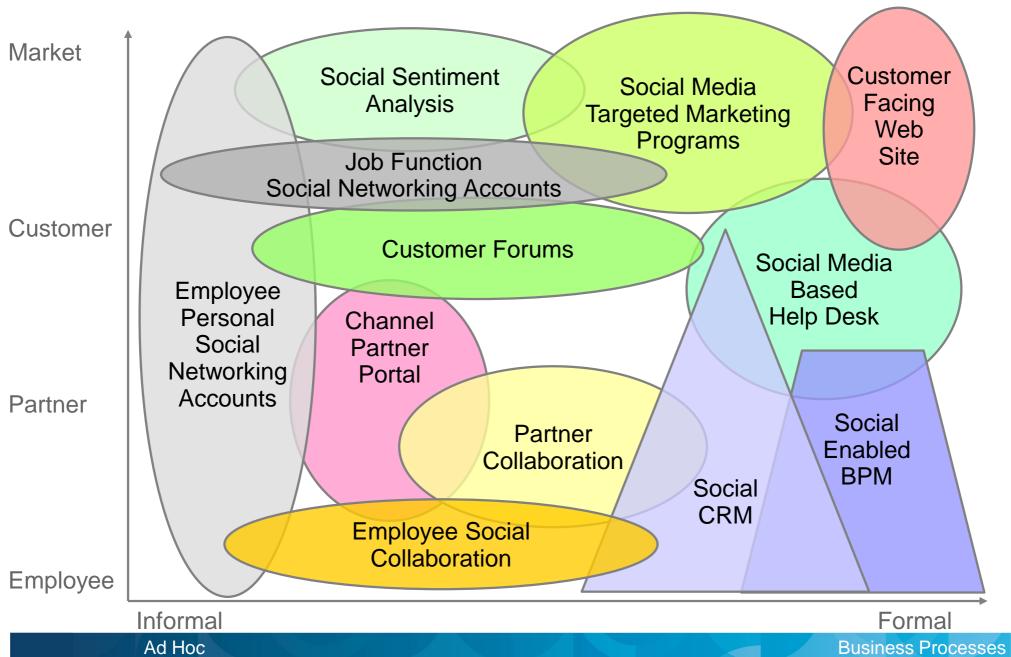

## Aspects of Social Business

External

Internal

There isn't just one way to use Social Media - "Everyone Tweets!"

Success in Focussed, Tactical Projects builds confidence for Strategic Transformation