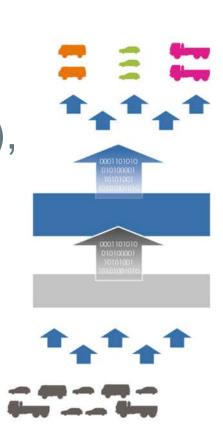

### **SimpleFleet**

- Live data streams (FCD)
- Algorithmic framework
  - Map streams to network
  - Route vehicles
  - Fleet Statistics
- Data + Services
  - API, SDK
  - Application Framework
- Business intelligence

#### **Solution**

- We need
  - good data, good algorithms
  - a simple setup
- Achieved by
  - aggregating large amounts of traffic data
  - providing fundamental algorithms for data management and routing
  - web-based API and framework for mobile and web applications