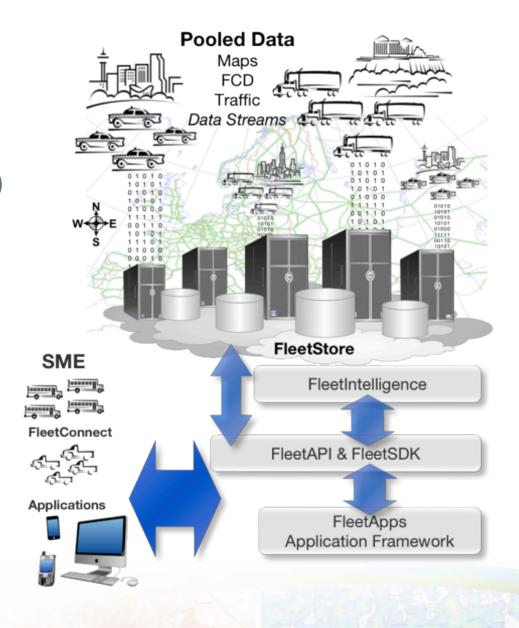

### **SimpleFleet**

- Live data streams (FCD)
- Algorithmic framework
  - Map streams to network
  - Route vehicles
  - Fleet Statistics
- Data + Services
  - API, SDK
  - Application Framework
- Business intelligence

#### **Solution**

- We need
  - good data, good algorithms
  - a simple setup
- Achieved by
  - aggregating large amounts of traffic data
  - providing fundamental algorithms for data management and routing
  - web-based API and framework for mobile and web applications