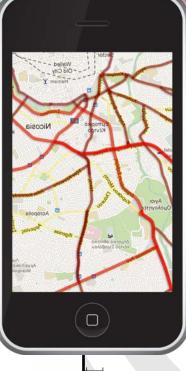

and

mobile Internet.

 Used particularly in information portals, in the Intranet and Internet and as location based services.







### **TALENT S.A., Greece**



- Talent S.A., founded in April 2003, is a high-tech company that develops Information systems that involve processing of geographic and geo-coded data, like
- Fleet management systems
- Web-mapping and publishing systems
- Asset and property management systems
- Crisis management systems







### From XY to Traffic





# Services ...not just data



### **SimpleFleet**

- Live data streams (FCD)
- Algorithmic framework
  - Map streams to network
  - Route vehicles
  - Fleet Statistics
- Data + Services
  - API, SDK
  - Application Framework
- Business intelligence





## Visualization, Geomarketing, Demonstrator-App











SimpleFleet

### Challenges

- Existing fleet management solutions are
  - too complex
  - too expensive
- Online routing requires live traffic data





#### **Solution**

- We need
  - good data, good algorithms
  - a simple setup
- Achieved by
  - aggregating large amounts of traffic data
  - providing fundamental algorithms for data management and routing
  - web-based API and framework for mobile and web applications





### Thank you!

### www.simplefleet.eu