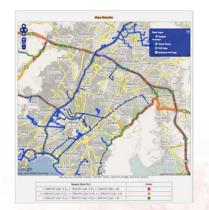

### **SimpleFleet**

- Live data streams (FCD)
- Algorithmic framework
  - Map streams to network
  - Route vehicles
  - Fleet Statistics
- Data + Services
  - API, SDK
  - Application Framework
- Business intelligence