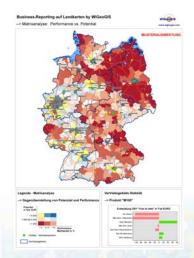

### WIGeoGIS, Austria

Since 1993, WIGeoGIS has connected corporate data with population and economic data based on digital maps.

Spatial business intelligence and geomarketing.

IP-based map and location services for Internet and

## Visualization, Geomarketing, Demonstrator-App

SimpleFleet