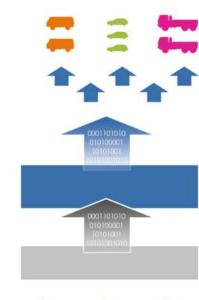

### **SimpleFleet**

- Live data streams (FCD)
- Algorithmic framework
  - Map streams to network
  - Route vehicles
  - Fleet Statistics
- Data + Services
  - API, SDK
  - Application Framework
- Business intelligence

#### **Solution**

- We need
  - good data, good algorithms
  - a simple setup
- Achieved by
  - aggregating large amounts of traffic data
  - providing fundamental algorithms for data management and routing
  - web-based API and framework for mobile and web applications