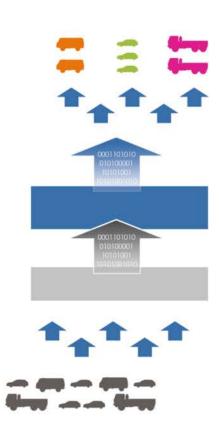

# Services ...not just data

### **SimpleFleet**

- Live data streams (FCD)
- Algorithmic framework
  - Map streams to network
  - Route vehicles
  - Fleet Statistics
- Data + Services
  - API, SDK
  - Application Framework
- Business intelligence