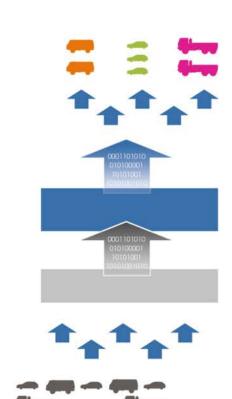

### **SimpleFleet**

- Live data streams (FCD)
- Algorithmic framework
  - Map streams to network
  - Route vehicles
  - Fleet Statistics
- Data + Services
  - API, SDK
  - Application Framework
- Business intelligence

#### **Solution**

- We need
  - good data, good algorithms
  - a simple setup
- Achieved by
  - aggregating large amounts of traffic data
  - providing fundamental algorithms for data management and routing
  - web-based API and framework for mobile and web applications