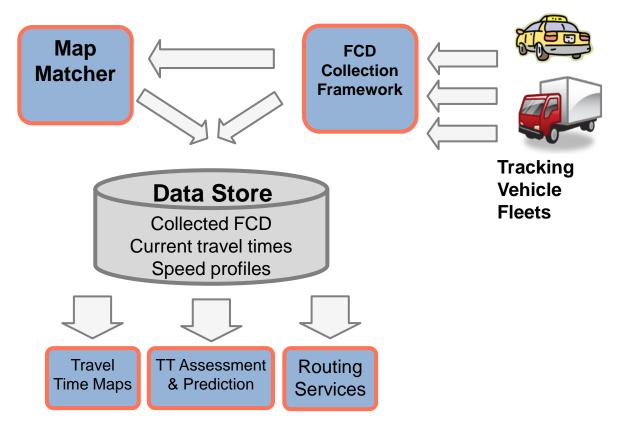

### **SimpleFleet**

- Live data streams (FCD)
- Algorithmic framework
  - Map streams to network
  - Route vehicles
  - Fleet Statistics
- Data + Services
  - API, SDK
  - Application Framework
- Business intelligence

#### **Solution**

- We need
  - good data, good algorithms
  - a simple setup
- Achieved by
  - aggregating large amounts of traffic data
  - providing fundamental algorithms for data management and routing
  - web-based API and framework for mobile and web applications