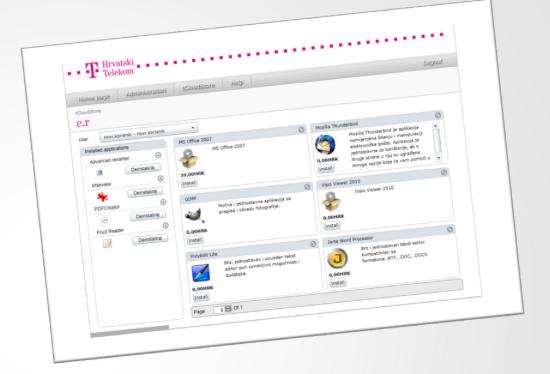

#### Inside Each Virtual Desktop

- Cloud Computer
  - 50 GB HDD
  - Backup & Restore
  - Antivirus protection
  - Windows OS
  - Adobe Reader
  - Media Player with codecs
  - Outlook Express/Windows Mail
  - Internet Explorer
- Self-Service Portals
- Application Store