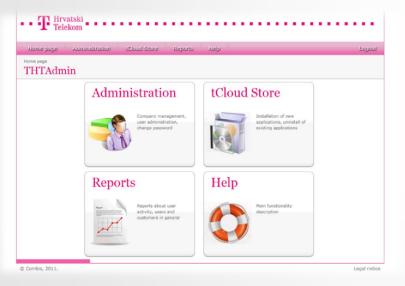

#### "Follow-me" Virtual Desktop with Self-Service Portal

# **T-HT Cloud Computer**