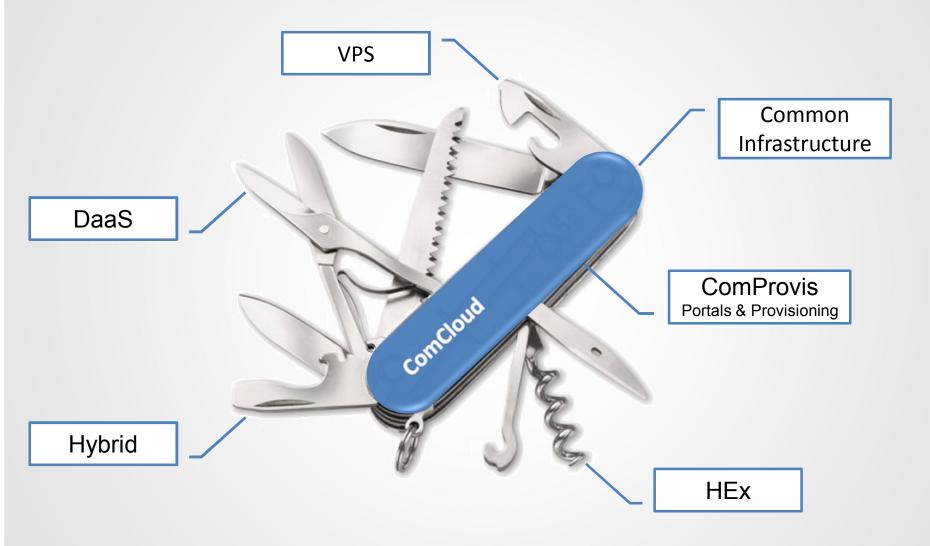

## **ComCloud Design – Swiss Army Knife Principle**

One Platform, Many Functions, Quality and Realistic Business Case