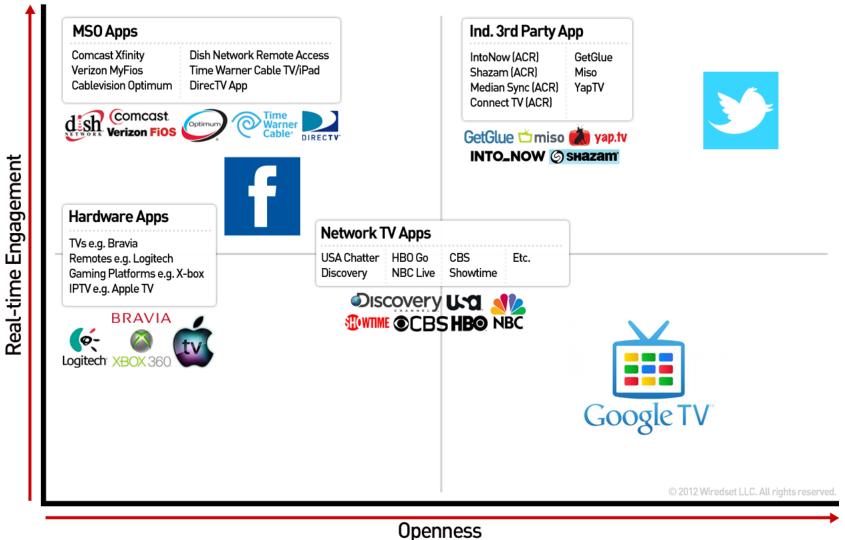

Used





### US Connected Devices: Time Distribution of Usage

Time Distribution for Device Usage by Location















VT4 TWEEDE SCHERM



🎍 Kimm

Kimm is afkomstig uit Waregem, ze is 24 jaar oud. Kimm is jong, maar toch een echte klassedame. Ze is een vrouw die met passie kan koken en houdt van een goed gesprek. Al sinds haar 14 jaar



21:25

KOMEN

4562 beoordelingen

Geef zelf punten



Noordzee-tongrolletjes vergezeld van een botersausje met handgepelde garnalen

Kalfsgebraad met een spiesje van gestoofde groenten en gratin dauphinois

Zalige zondigheden van ijs, appel en kaneel



delaportos Heeft dieen eigenlijk iets zelf gemaakt? #komeneten

Amor Julie watching #komeneten



4

Login

Not Charging

NEXT OP TWEEDE SCHERM : HUIZENJACHT

## 2012 Social TV Applications Matrix







## **ACTIVITY: CONTENT SELECTION**

## *i*Player

Radio

Top Gear



LAST PLAYED



End Game 3 episodes ) Gavin and Stacey



Episode 2

5

Shooting Stars



Episode 1 4 episodes )

>





TV Favourites 22 items 2 new 0 expiring

7. Thrack, Splat, ...

Doctor Who - Serie ...

Manage



Episode 5 2 episodes )

#### Featured



Timewatch Atlantis: The Evidence

Bettany Hughes shows how the legend of Atlantis was inspired by a real historical event.

For You



EastEnders 31/05/2010



Doctor Who 9. Cold Blood

#### Most Popular



Dragon's Den -Series 7 Episode 6







Eastenders Tue, 18 Aug 2009



Heroes -**Christmas Special** Episode 6



Have I Got a Bit More News for ... Episode 4













## **ACTIVITY: CONTENT SHARING**

Popular Videos Upload Video LeaderBoard My Feed Creat