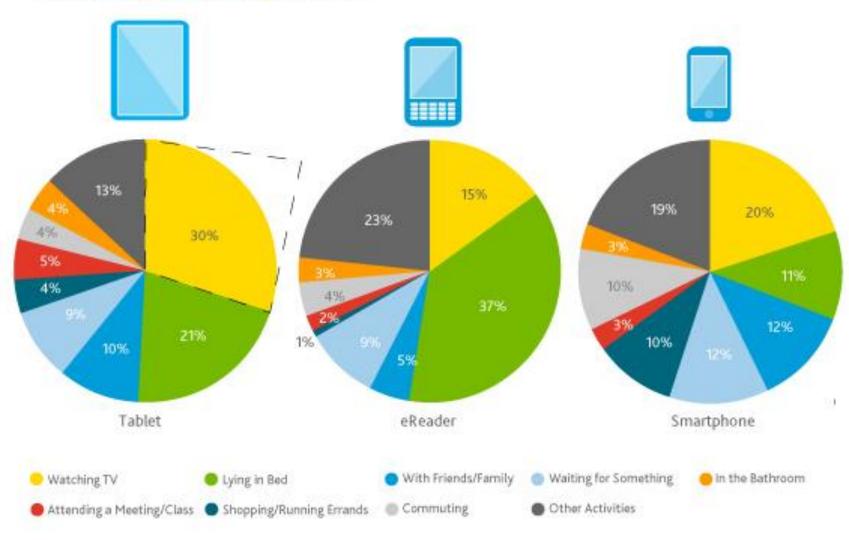

### US Connected Devices: Time Distribution of Usage

Time Distribution for Device Usage by Location

VT4 TWEEDE SCHERM

🎍 Kimm

Kimm is afkomstig uit Waregem, ze is 24 jaar oud. Kimm is jong, maar toch een echte klassedame. Ze is een vrouw die met passie kan koken en houdt van een goed gesprek. Al sinds haar 14 jaar