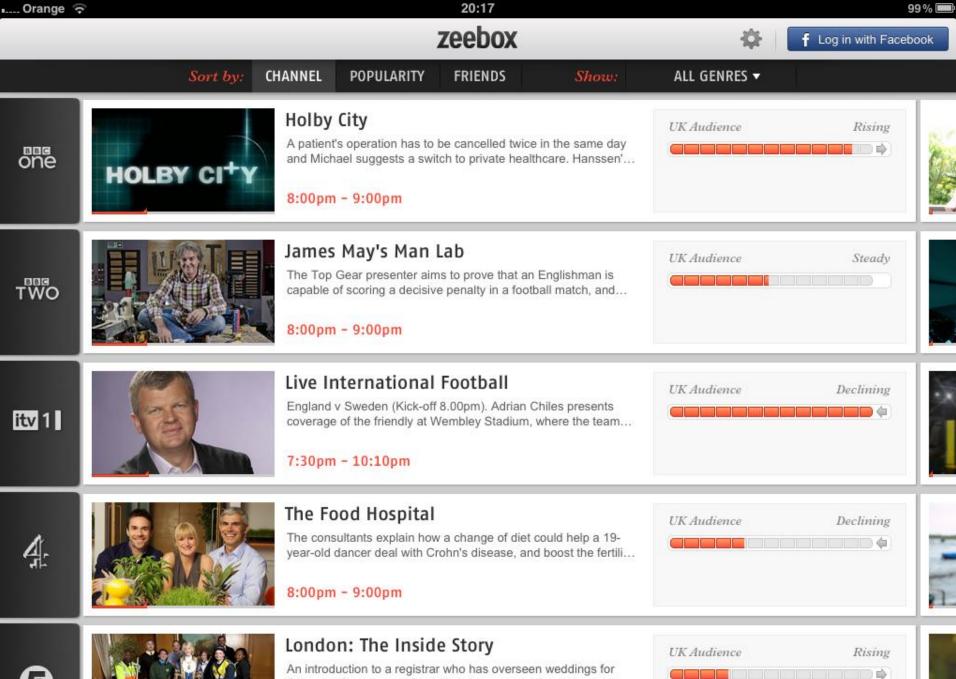

#5 Exploit viewing behavior for informing and engaging other viewers

An introduction to a registrar who has overseen weddings for Sylvester Stallone and Paul McCartney, and a food-standards...

Brian Dowling presents the sixth eviction show of the series, revealing whether Anton or Jay will be saying goodbye to... Audience: Falling off