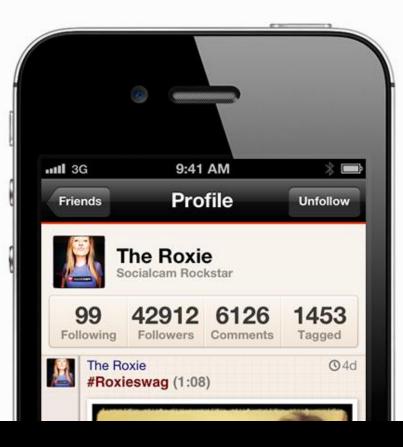

## The easiest way to take and share videos

· Create videos of any length with custom filters

social cam

- · Videos stored in the cloud & viewable from any device
- · Share to Facebook, Twitter, Youtube, Email, SMS
- · Easy to browse feed of your friend's videos

#### "The most talked-about video app.." The New Hork Times - Paul Boutin

"Takes the guesswork and legwork out of sharing smartphone video."