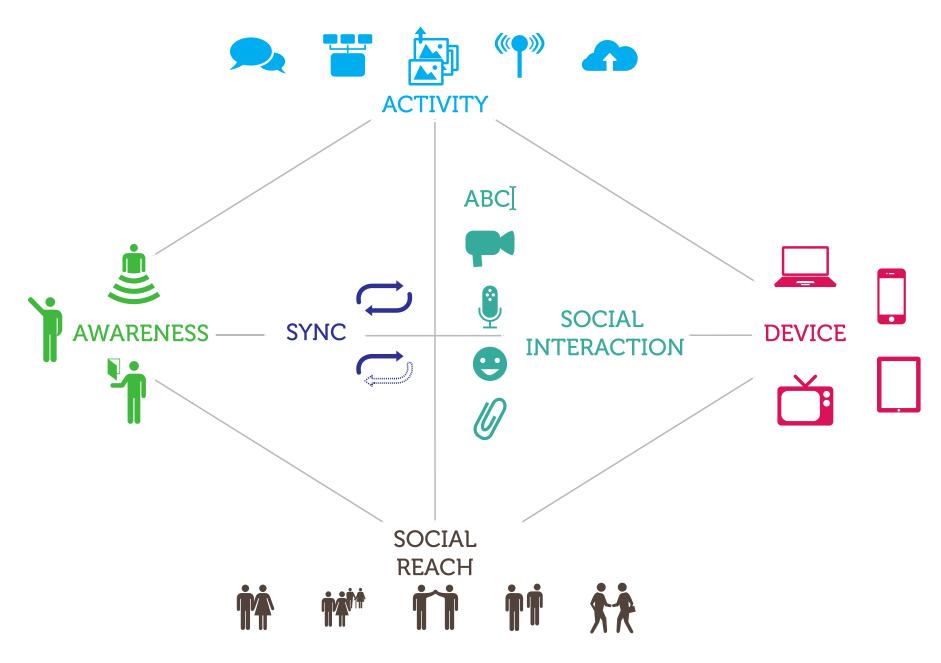

ed





### US Connected Devices: Time Distribution of Usage

Time Distribution for Device Usage by Location















VT4 TWEEDE SCHERM



🎍 Kimm

Kimm is afkomstig uit Waregem, ze is 24 jaar oud. Kimm is jong, maar toch een echte klassedame. Ze is een vrouw die met passie kan koken en houdt van een goed gesprek. Al sinds haar 14 jaar



21:25

KOMEN

4562 beoordelingen

Geef zelf punten



Noordzee-tongrolletjes vergezeld van een botersausje met handgepelde garnalen

Kalfsgebraad met een spiesje van gestoofde groenten en gratin dauphinois

Zalige zondigheden van ijs, appel en kaneel



delaportos Heeft dieen eigenlijk iets zelf gemaakt? #komeneten

Amor Julie watching #komeneten



4

Login

Not Charging

NEXT OP TWEEDE SCHERM : HUIZENJACHT

## 2012 Social TV Applications Matrix







## **ACTIVITY: CONTENT SELECTION**

## *i*Player

Radio

Top Gear



LAST PLAYED



End Game 3 episodes ) Gavin and Stacey



Episode 2

5

Shooting Stars



Episode 1 4 episodes )

>





TV Favourites 22 items 2 new 0 expiring

7. Thrack, Splat, ...

Doctor Who - Serie ...

Manage



Episode 5 2 episodes )

#### Featured



Timewatch Atlantis: The Evidence

Bettany Hughes shows how the legend of Atlantis was inspired by a real historical event.

For You



EastEnders 31/05/2010



Doctor Who 9. Cold Blood

#### Most Popular



Dragon's Den -Series 7 Episode 6







Eastenders Tue, 18 Aug 2009



Heroes -**Christmas Special** Episode 6



Have I Got a Bit More News for ... Episode 4













## **ACTIVITY: CONTENT SHARING**

Popular Videos Upload Video LeaderBoard My Feed Create