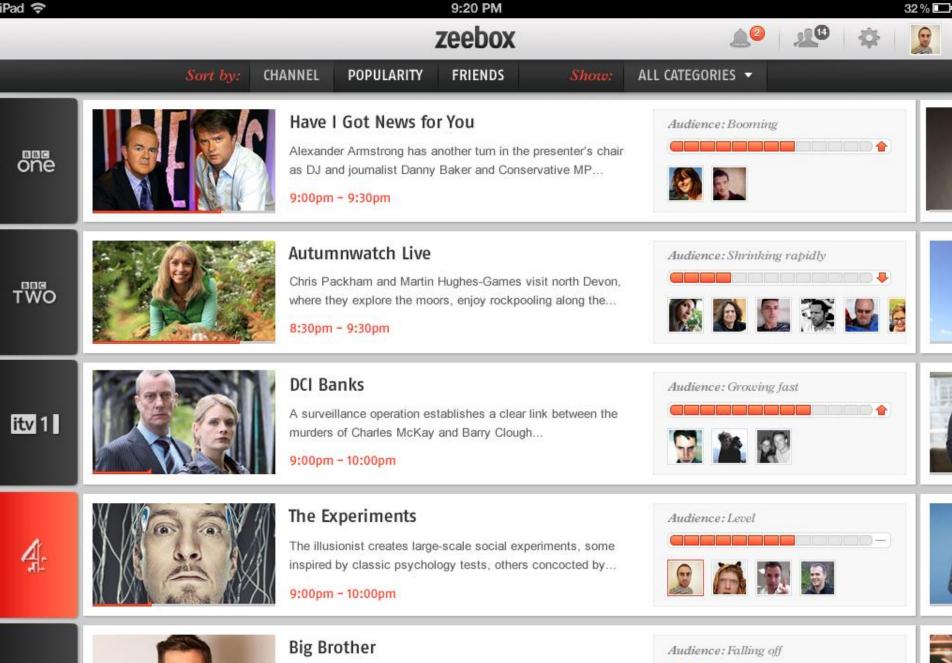

#5 Exploit viewing behavior for informing and engaging other viewers

An introduction to a registrar who has overseen weddings for Sylvester Stallone and Paul McCartney, and a food-standards...

Brian Dowling presents the sixth eviction show of the series, revealing whether Anton or Jay will be saying goodbye to... Audience: Falling off