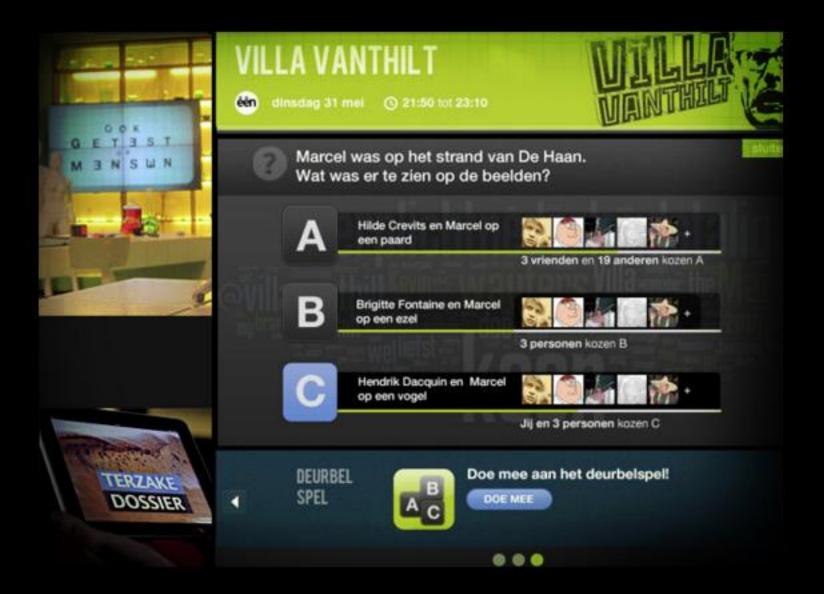

-----------------------------------------------------|
|                                | Dow (C) S&P (C)<br>13,577.30 1,524.87<br>A 41.87 A 5.44 |
|                                | Futures<br>Dow                                          |
|                                | 13,665.00 🛦 38.00<br>Nasdaq 100                         |
| Big Apple Real Estate: Red Hot | 1,985.00 ▲ 13.00<br>S&P<br>1,536.20 ▲ 5.20              |

# # 8 Minimize distraction from the television program Teck Cominco to buy Aur resources for 33.77 billion

New Male New York

\*hier
old.





## #10 Adapt to appropriate television program genres



CBS

THE BOLD AND THE BEAUTIFUL

Wie heisst George W. Bush mit Vornamen?

•A: Peter

- C: Torben

and the second sec

B: Edmund

ality-Inc.com

D; George





C Disney





## #12 Encourage shared activities













## THANKS!