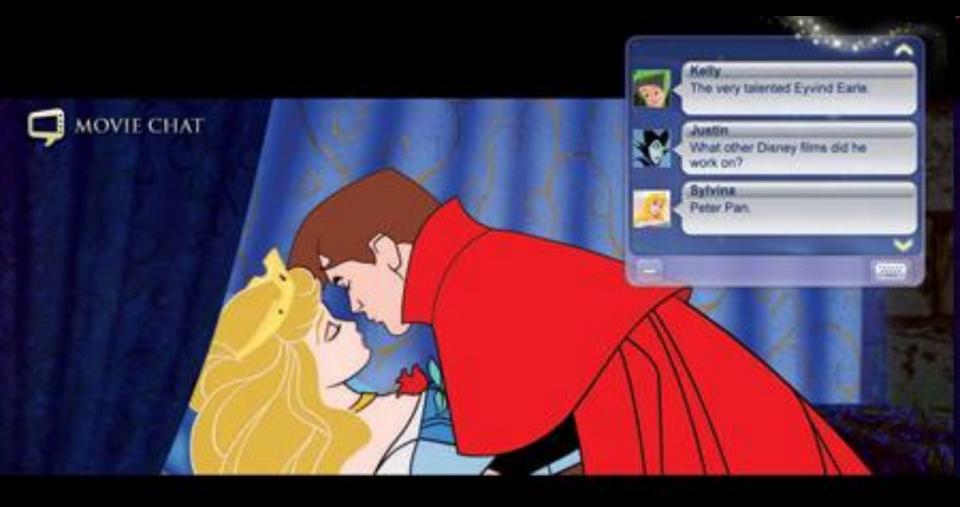

## #10 Adapt to appropriate television program genres

CBS

THE BOLD AND THE BEAUTIFUL

Wie heisst George W. Bush mit Vornamen?

•A: Peter

- C: Torben

and the second sec

B: Edmund