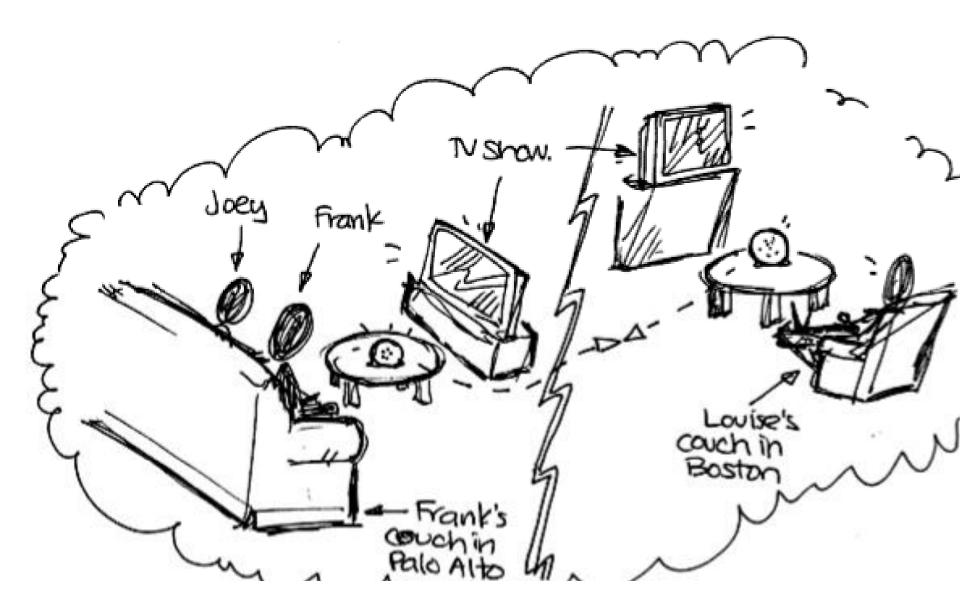

## Sociability heuristics for interactive television

Offer different channels and levels for communicating freely Use awareness tools for communicating availabilities 2. 3. Allow both synchronous and asynchronous use 4. Support remote as well as collocated interaction 5. Exploit viewing behaviour for informing and engaging other viewers Give the user control over actions and system settings 6. 7. Guarantee personal privacy and group privacy Minimize distraction from the television program 8. Notify the user of incoming events and situation changes 9. 10. Adapt to appropriate television program genres 11. Let users share content flexibly 12. Encourage shared activities