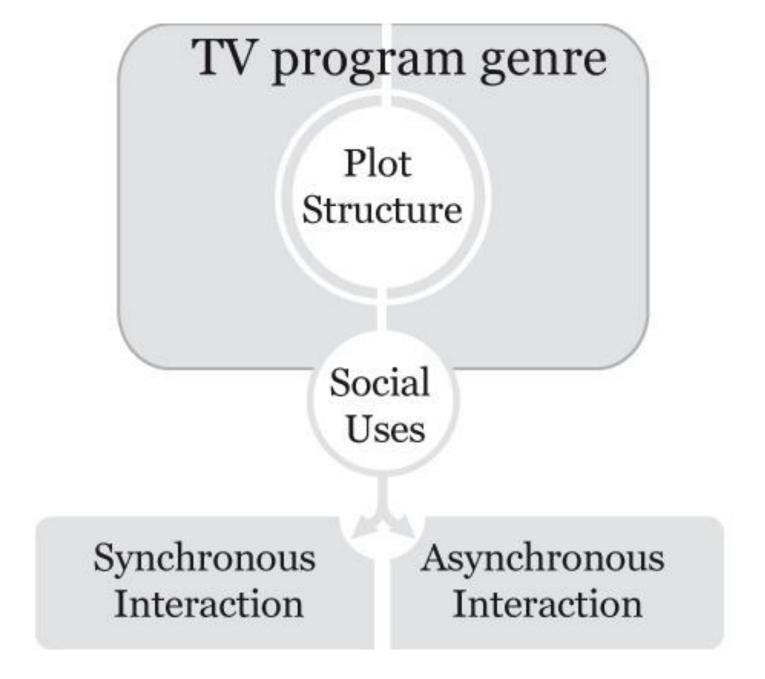

## Sociability heuristics for interactive television

Offer different channels and levels for communicating freely Use awareness tools for communicating availabilities 2. 3. Allow both synchronous and asynchronous use 4. Support remote as well as collocated interaction 5. Exploit viewing behaviour for informing and engaging other viewers Give the user control over actions and system settings 6. 7. Guarantee personal privacy and group privacy Minimize distraction from the television program 8. Notify the user of incoming events and situation changes 9. 10. Adapt to appropriate television program genres 11. Let users share content flexibly 12. Encourage shared activities