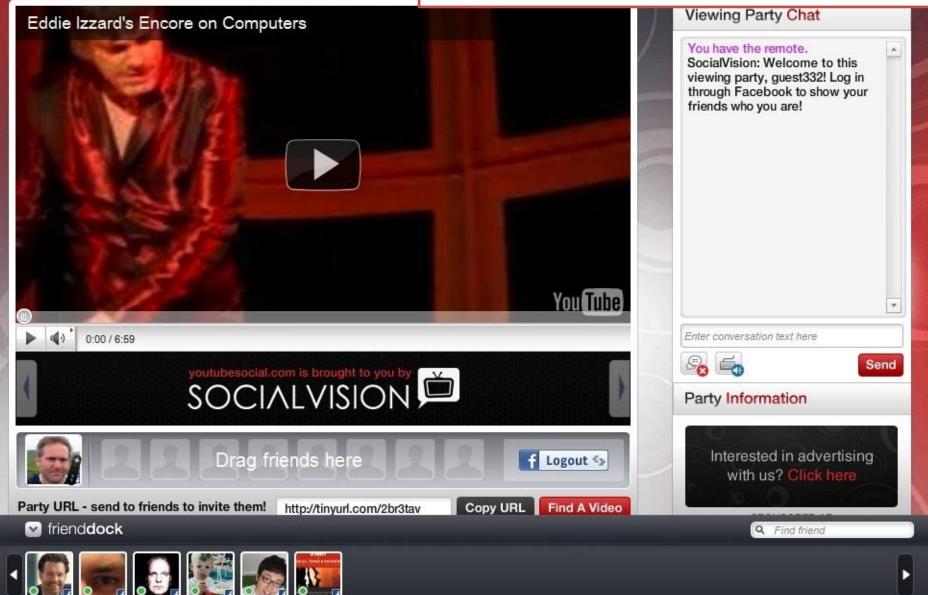

## Sociability heuristics for interactive television

Offer different channels and levels for communicating freely Use awareness tools for communicating availabilities 2. 3. Allow both synchronous and asynchronous use 4. Support remote as well as collocated interaction 5. Exploit viewing behaviour for informing and engaging other viewers Give the user control over actions and system settings 6. 7. Guarantee personal privacy and group privacy Minimize distraction from the television program 8. Notify the user of incoming events and situation changes 9. 10. Adapt to appropriate television program genres 11. Let users share content flexibly 12. Encourage shared activities