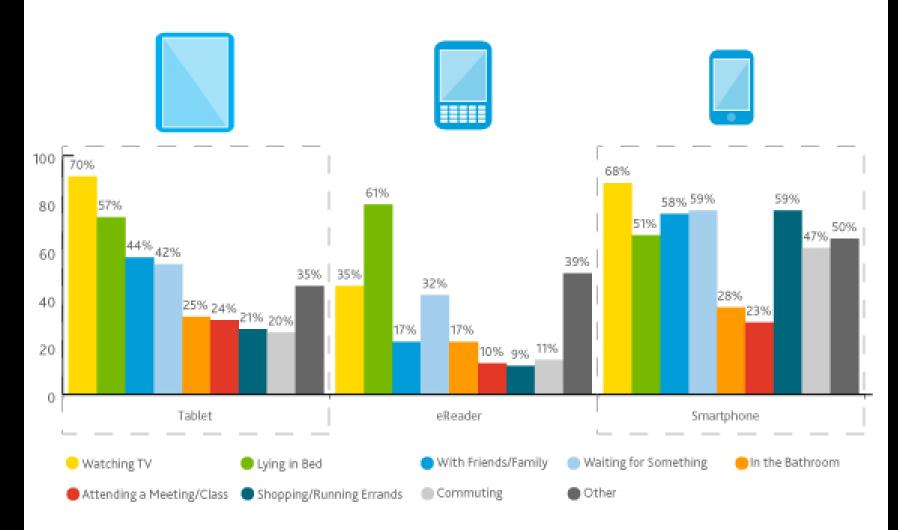

| + 14.7%            | + 1:14                   |
| Using the Internet on a PC**                            | 25:26   | 26:32   | 29:15   | -13.1%             | - 3:49                   |
| Watching Video on Internet**                            | 3:10    | 3:22    | 3:00    | + 5.9%             | + 0:11                   |
| Mobile Subscribers Watching<br>Video on a Mobile Phone^ | 3:37    | 3:37    | 3:37    | Flat               | 0:00                     |

Source: The Nielsen Company. Based on total users of each medium.

Note: TV viewing patterns in the US tend to be seasonal, with TV usage higher in the winter months and lower in the summer months, sometimes leading to a decline in guarter to guarter usage.

## US Connected Devices: Situational Usage

#### Situations Device Used





### US Connected Devices: Time Distribution of Usage

Time Distribution for Device Usage by Location















VT4 TWEEDE SCHERM



🎍 Kimm

Kimm is afkomstig uit Waregem, ze is 24 jaar oud. Kimm is jong, maar toch een echte klassedame. Ze is een vrouw die met passie kan koken en houdt van een goed gesprek. Al sinds haar 14 jaar



21:25

KOMEN

4562 beoordelingen

Geef zelf punten



Noordzee-tongrolletjes vergezeld van een botersausje met handgepelde garnalen

Kalfsgebraad met een spiesje van gestoofde groenten en gratin dauphinois

Zalige zondigheden van ijs, appel en kaneel



delaportos Heeft dieen eigenlijk iets zelf gemaakt? #komeneten

Amor Julie watching #komeneten



4

Login

Not Charging

NEXT OP TWEEDE SCHERM : HUIZENJACHT

## 2012 Social TV Applications Matrix