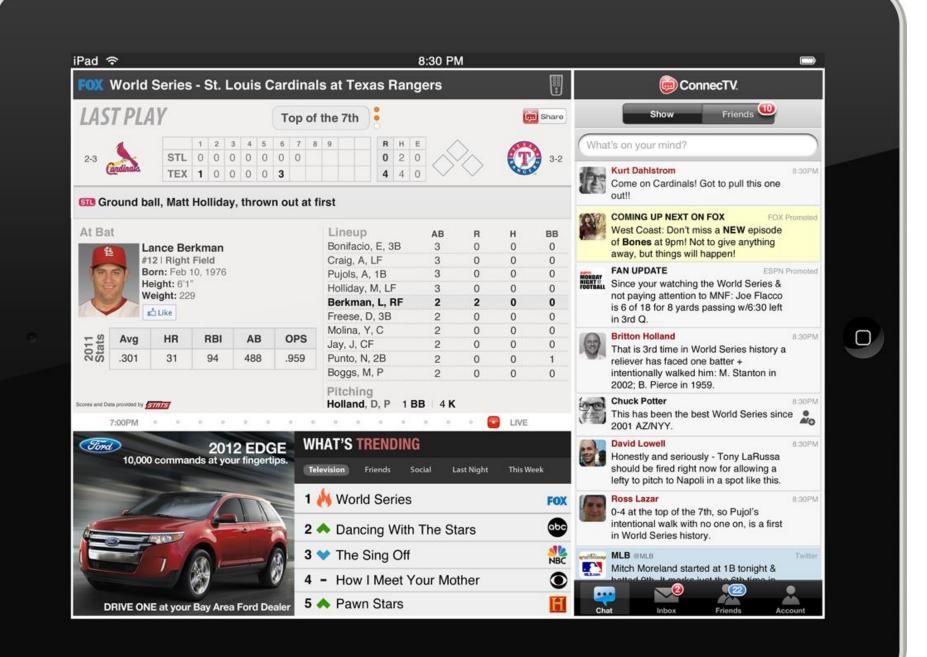

f the series, revealing whether Anton or Jay will be saying goodbye to... Audience: Falling off



|                                | Bloomberg                                               |
|--------------------------------|---------------------------------------------------------|
|                                | Dow (C) S&P (C)<br>13,577.30 1,524.87<br>A 41.87 A 5.44 |
|                                | Futures<br>Dow                                          |
|                                | 13,665.00 🛦 38.00<br>Nasdaq 100                         |
| Big Apple Real Estate: Red Hot | 1,985.00 ▲ 13.00<br>S&P<br>1,536.20 ▲ 5.20              |

# # 8 Minimize distraction from the television program Teck Cominco to buy Aur resources for 33.77 billion

New Male New York

\*hier
old.





## #10 Adapt to appropriate television program genres



CBS

THE BOLD AND THE BEAUTIFUL

Wie heisst George W. Bush mit Vornamen?

•A: Peter

- C: Torben

and the second sec

B: Edmund

ality-Inc.com

D; George





C Disney





## #12 Encourage shared activities













## THANKS!