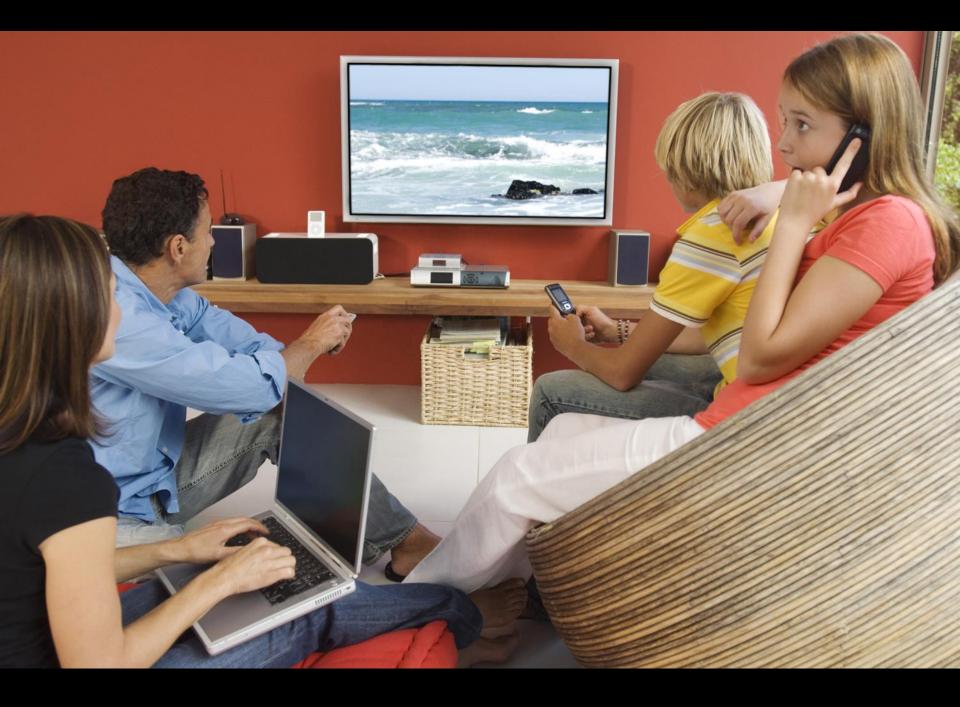

## ARE WE WATCHING LESS TV NOW THAT WE HAVE MORE SCREENS?

ANSWER: No! We're actually watching more than ever before. Want to know more? Download our A2/M2<sup>™</sup> Three Screen Report now!