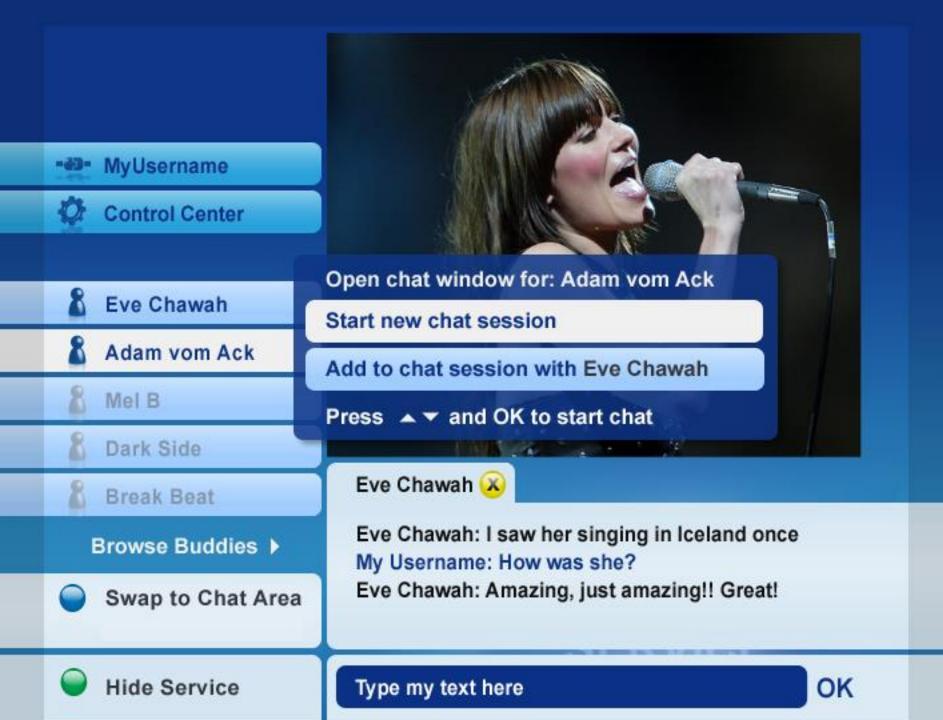

of the series, revealing whether Anton or Jay will be saying goodbye to... Audience: Falling off



|                                | Bloomberg                                               |
|--------------------------------|---------------------------------------------------------|
|                                | Dow (C) S&P (C)<br>13,577.30 1,524.87<br>A 41.87 A 5.44 |
|                                | Futures<br>Dow                                          |
|                                | 13,665.00 🛦 38.00<br>Nasdaq 100                         |
| Big Apple Real Estate: Red Hot | 1,985.00 ▲ 13.00<br>S&P<br>1,536.20 ▲ 5.20              |

# # 8 Minimize distraction from the television program Teck Cominco to buy Aur resources for 33.77 billion

New Male New York

\*hier
old.





## #10 Adapt to appropriate television program genres



CBS

THE BOLD AND THE BEAUTIFUL

Wie heisst George W. Bush mit Vornamen?

•A: Peter

- C: Torben

and the second sec

B: Edmund

ality-Inc.com

D; George





C Disney





## #12 Encourage shared activities













## THANKS!