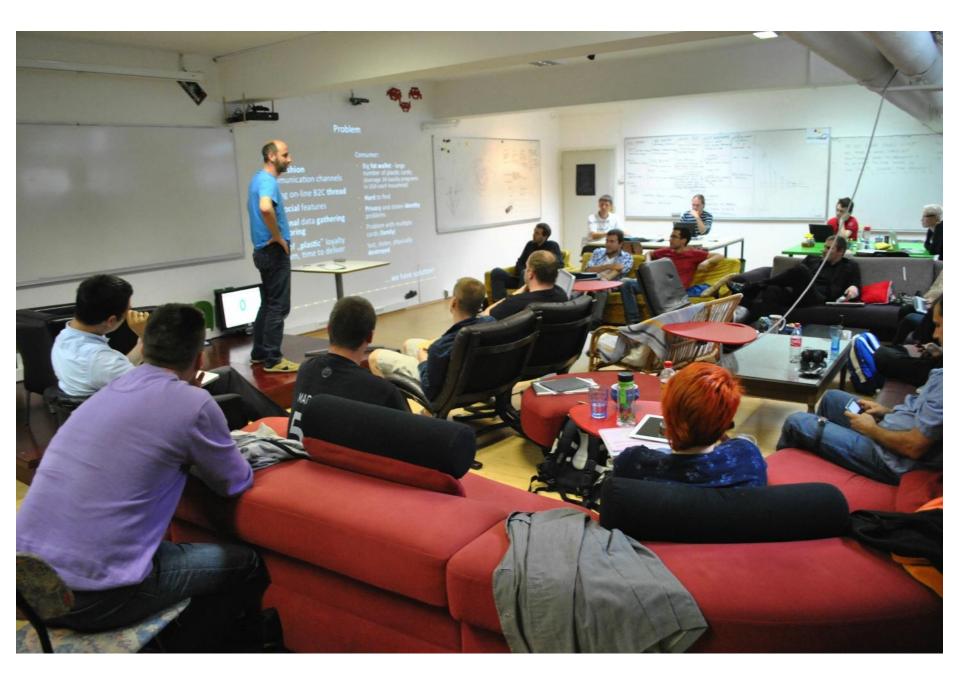

|                                       |                                 |

# Hekovnik (BB projects) in pics





































### Kaj je IRR? (2 / 3)

Primera: V podjetje vložimo 4000 € za obdobje 5 let.

1

$$\begin{split} W &= -4000 + \frac{1200}{(1+\tau)^3} + \frac{1410}{(1+\tau)^4} + \frac{1875}{(1+\tau)^4} + \frac{1000}{(1+\tau)^4} = 0 \\ Vsota pozitivnih letnih denamih tokov: 5535 € (GI). \\ ROI &= 38,37\% \end{split}$$

#### IRR je 14.3%

Vsota pozitivnih letnih denamih tokov: 6400€ (GI) ROI = 35%

IRR je 14.79% Kljub manjšemu ROI je IRR lahko večjil

17:58 📃 💈 🕰 Kaj je IRR? (2 / 3)

×aj÷ PP ···





#### **Business Mode**

- Marketentry through industry partners
- Sales price 219 EUR
- Rent model 0,67 EUR/day
- Main Revenues:
- System sales/rent
- Add space

















### Current BoundBreaker house