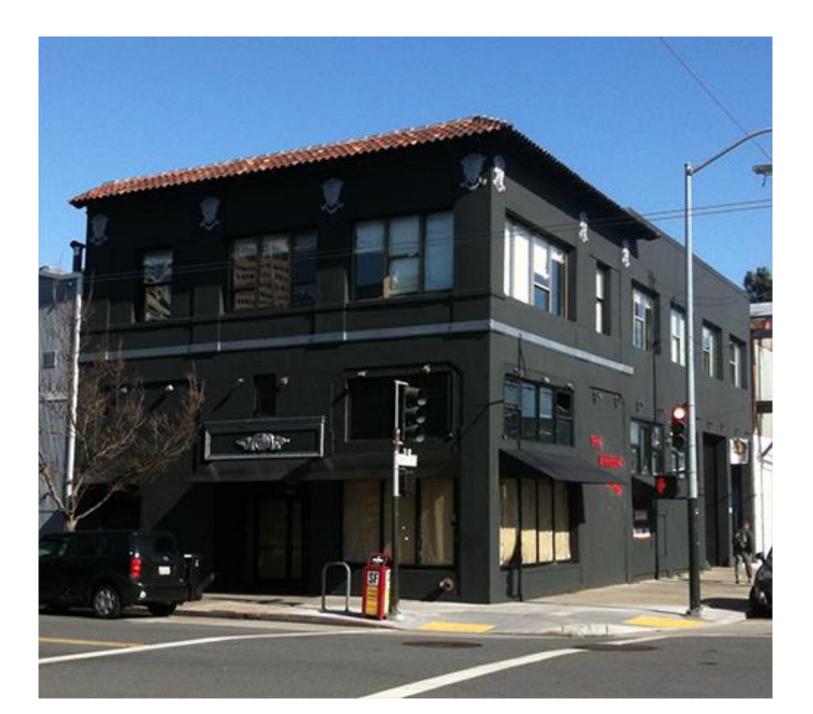

|

# Hekovnik (BB projects) in pics





































### Kaj je IRR? (2 / 3)

Primera: V podjetje vložimo 4000 € za obdobje 5 let.

1

$$\begin{split} W &= -4000 + \frac{1200}{(1+\tau)^3} + \frac{1410}{(1+\tau)^4} + \frac{1875}{(1+\tau)^4} + \frac{1000}{(1+\tau)^4} = 0 \\ Vsota pozitivnih letnih denamih tokov: 5535 € (GI). \\ ROI &= 38,37\% \end{split}$$

#### IRR je 14.3%

Vsota pozitivnih letnih denamih tokov: 6400€ (GI) ROI = 35%

IRR je 14.79% Kljub manjšemu ROI je IRR lahko večjil

17:58 📃 💈 🕰 Kaj je IRR? (2 / 3)

×aj÷ PP ···





#### **Business Mode**

- Marketentry through industry partners
- Sales price 219 EUR
- Rent model 0,67 EUR/day
- Main Revenues:
- System sales/rent
- Add space

















### Current BoundBreaker house