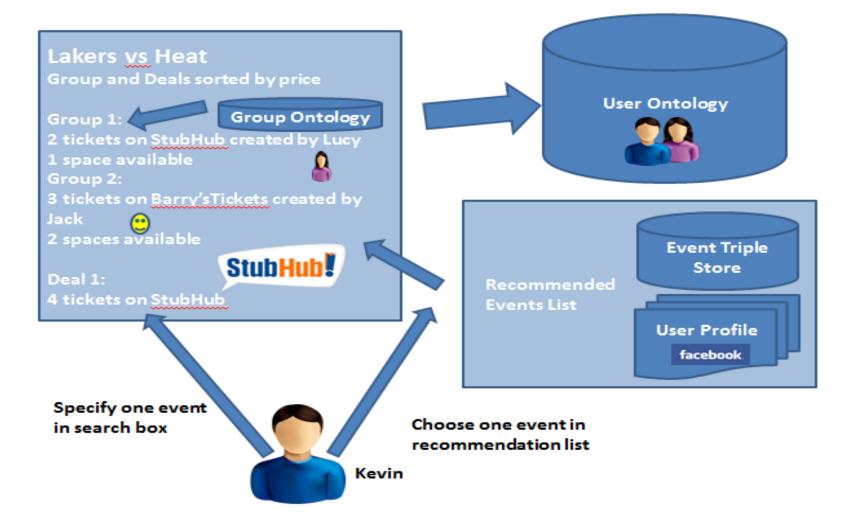

### A Scenario

# **Demo (Group Creation & Joining)**

Home My Friends My Profile About

#### TAYLOR SWIFT WITH ED SHEERAN

SAT, 05/25/2013 6:30 p.m. CDT @Cowboys Stadium, Arlington, TX

#### Groups

| Group<br>ID | Deal ID   | Price per<br>Tickets | Total<br>Number | Section               | Source  | Spaces<br>Available | You<br>Save | Creator       | Join<br>Group |
|-------------|-----------|----------------------|-----------------|-----------------------|---------|---------------------|-------------|---------------|---------------|
| 22          | 494997631 | 73.95                | 14              | STANDING ROOM<br>ONLY | Stubhub | 7                   | 9.29        | yinuozhang731 | <u>Join</u>   |
| 25          | 323802093 | 77                   | 1               | PRIVATE               | Barry   | 0                   | NA          | yinuozhang731 | Full          |
| 27          | 339027867 | 75                   | 2               | PRIVATE               | Barry   | 1                   | 5           | yinuozhang731 | <u>Join</u>   |
| 13          | 495774178 | 75                   | 4               | General Admission     | Stubhub | 0                   | NA          | yinuozhang731 | Full          |
| 21          | 486844530 | 15883                | 1               | HOF SUITES            | Stubhub | 0                   | NA          | yinuozhang731 | Full          |

#### Deals

| Deal ID   | Price per Tickets | Total Number | Section                               | Source  | Create a Group |
|-----------|-------------------|--------------|---------------------------------------|---------|----------------|
| 499536635 | 40 2              |              | General Admission                     | Stubhub | <u>Create</u>  |
| 476028778 | 69                | 1            | TAYLOR SWIFT lot 11 PARKING PASS only | Stubhub | <u>Create</u>  |
| 495774178 | 70                | 2            | General Admission                     | Stubhub | <u>Create</u>  |
| 349838162 | 72                | 1            | PARKING                               | Barry   | <u>Create</u>  |
| 349838151 | 72                | 1            | LOT04                                 | Barry   | Create         |