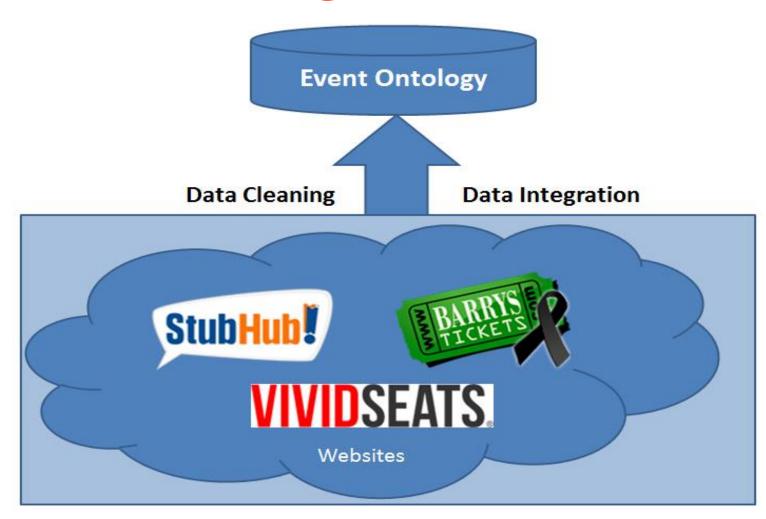

# **Back-end Integration**

### **Event Data Extraction**

## **Data Integration**

### ■Semantic Model

- ✓ Karma (json -> n3)
- ✓ Virtuoso Server

### **■**Event Integration

- ✓ Spatial and Temporal Based Filter
- ✓ Set Based String Matching (e.g., Generalized Jaccard Similarity) on Name and Venue