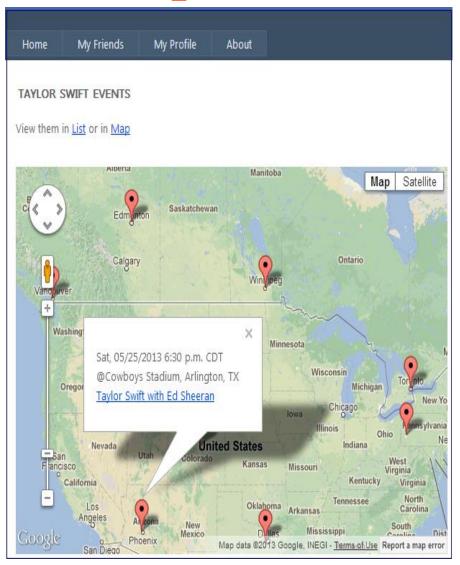

# Demo (Event List & Map)

Home My Friends My Profile About

#### TAYLOR SWIFT EVENTS

View them in List or in Map

Sat, 05/25/2013 6:30 p.m. CDT @Cowboys Stadium, Arlington, TX

Taylor Swift with Ed Sheeran

Tue, 05/28/2013 7:00 p.m. MST @Jobing.com Arena, Glendale, AZ

Taylor Swift with Ed Sheeran

Wed, 05/29/2013 7:00 p.m. MST @Jobing.com Arena, Glendale, AZ

Taylor Swift with Ed Sheeran

Sat, 06/01/2013 7:00 p.m. MDT @Energy Solutions Arena, Salt Lake City, UT

Taylor Swift with Ed Sheeran

Sun, 06/02/2013 7:00 p.m. MDT @Pepsi Center, Denver, CO

Taylor Swift with Ed Sheeran

Fri, 06/14/2013 6:30 p.m. EDT @Rogers Centre , Toronto, ON

Taylor Swift with Ed Sheeran

Sat, 06/15/2013 6:30 p.m. EDT @Rogers Centre , Toronto, ON