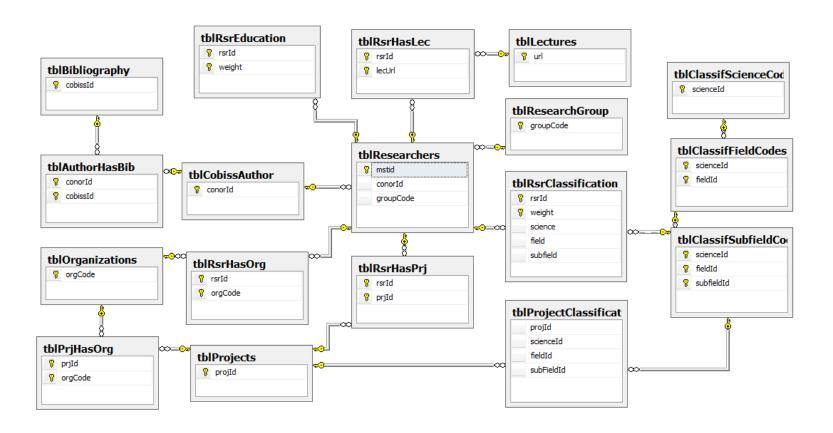

|
| 017      | Other standard identifiers                                                                  |
| 020      | National bibliography number                                                                |
| 021      | Number of the mandatory copy                                                                |
| 022      | Number of the official publication                                                          |
| 040      | CODEN                                                                                       |
| 041      | Other codes                                                                                 |
| 071      | Publishers number (sound recordings and music)                                              |

# Integrated data module



# Web application



http://178.172.53.251/ResearchNet/