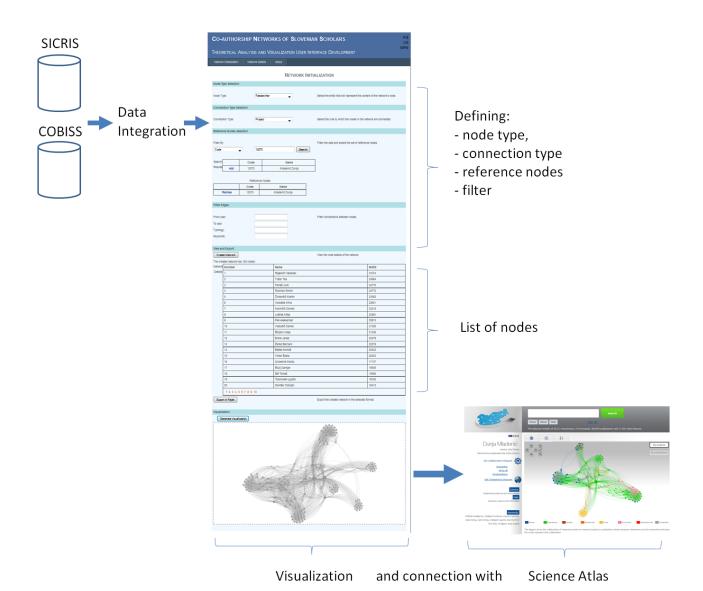

|
| 017      | Other standard identifiers                                                                  |
| 020      | National bibliography number                                                                |
| 021      | Number of the mandatory copy                                                                |
| 022      | Number of the official publication                                                          |
| 040      | CODEN                                                                                       |
| 041      | Other codes                                                                                 |
| 071      | Publishers number (sound recordings and music)                                              |

# Integrated data module



# Web application



http://178.172.53.251/ResearchNet/