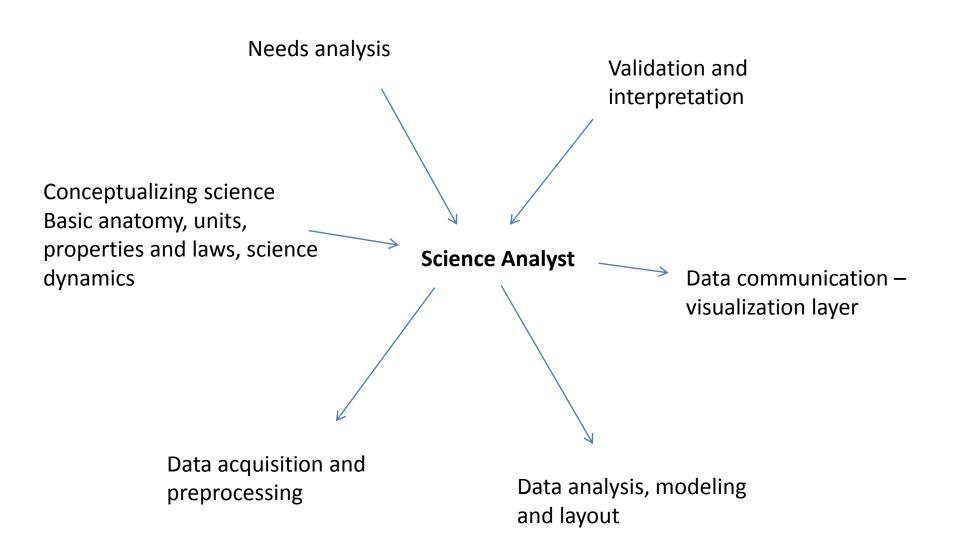

# Web application for generating subnetworks of Slovenian research collaboration

Mario Karlovčec, Dunja Mladenić Jožef Stefan Institute