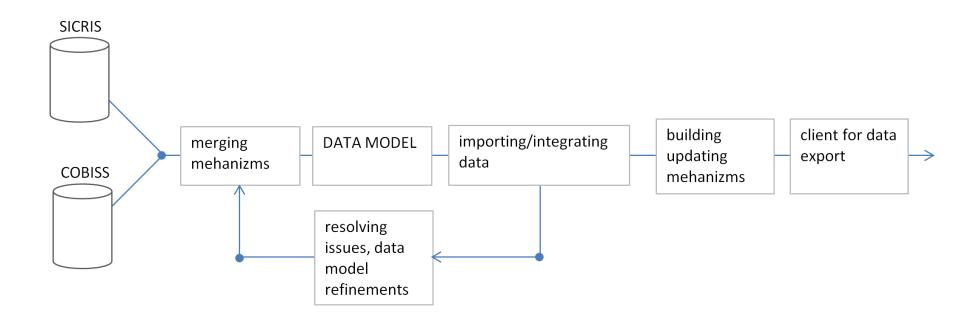

# Web application for generating subnetworks of Slovenian research collaboration

Mario Karlovčec, Dunja Mladenić Jožef Stefan Institute

### Motivation



# Data acquisition and preprocessing

- Data types, sizes and formats
- Data quality
- Data coverage
- Data acquisition
- Data preprocessing

# Architecture of the system



## Slovenian research data

#### SICRIS

| Entity                   | Attribute groups                                                                      |
|--------------------------|---------------------------------------------------------------------------------------|
| research project/program | status data, classification, keywords, abstract, significance, report, organizations, |
|                          | researchers, equipment                                                                |
| researcher               | status data, contact data, classification, keywords, video, knowledge of foreign      |
|                          | languages, education, employment, projects, programs                                  |
| organization             | status data, contact data,