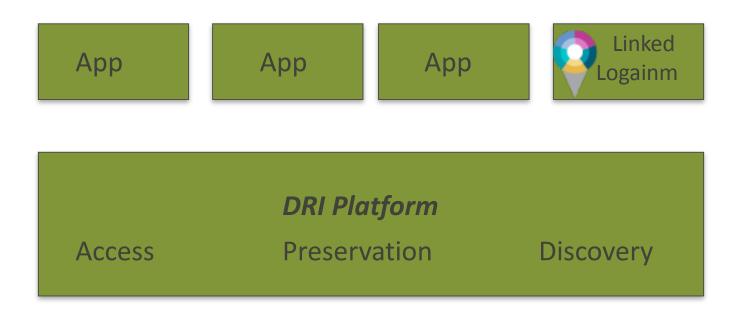

## Mission

DRI is a trusted digital repository for Humanities and Social Sciences Data

- linking and preserving the rich data held by Irish institutions, with a central internet access point

- Our Cultural & Social Heritage

#### Federated Archives, Storage

## **Preservation strategy**

Multi-site repository Dublin and Maynooth (~25km separation)

Asynchronous replication Ability to catch errors on the fly

Segregated storage

Master copies with surrogates for public access

## **User Access**

Primarily through the blacklight search interface

#### Other routes

- Curated collections and virtual galleries
- Georeferenced data mapping
- Temporal data timelines
- User definied collections
- DOI references in papers