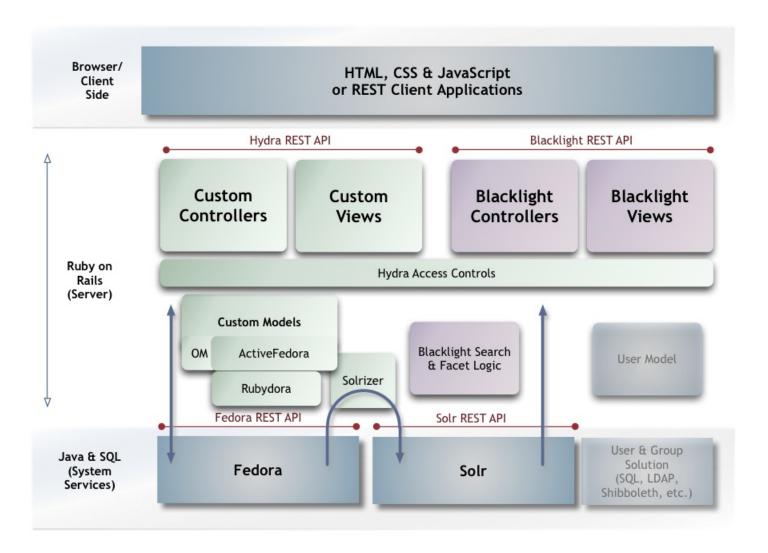

### Open source components Custom code to join them together

## **User Access**

Primarily through the blacklight search interface