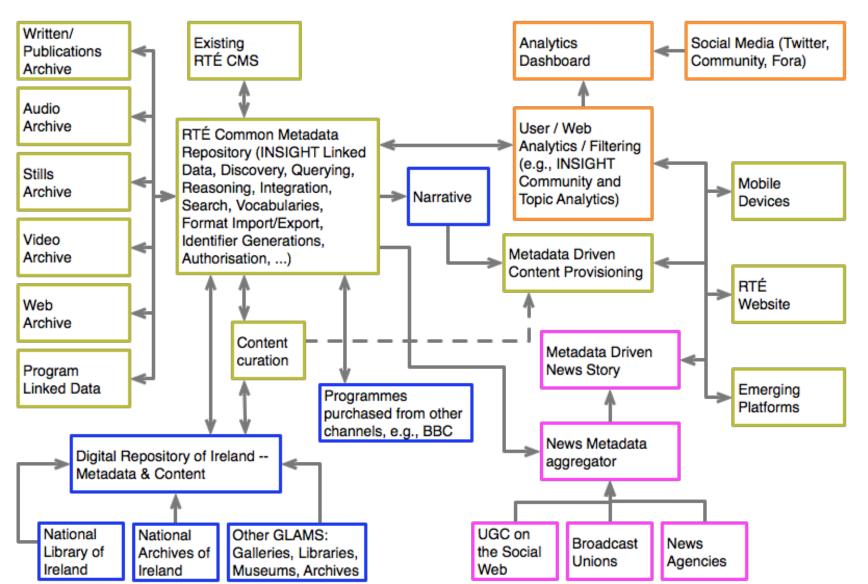

# **Insight Centre**

- National Centre for Linked Data and Analytics
- €74M and over 200 researchers across 8 institutions
- DRI and RTE joint project to provide
  - Linked data discovery platform
  - Multiple RTE archives and media formats
  - Preservation, discovery and access