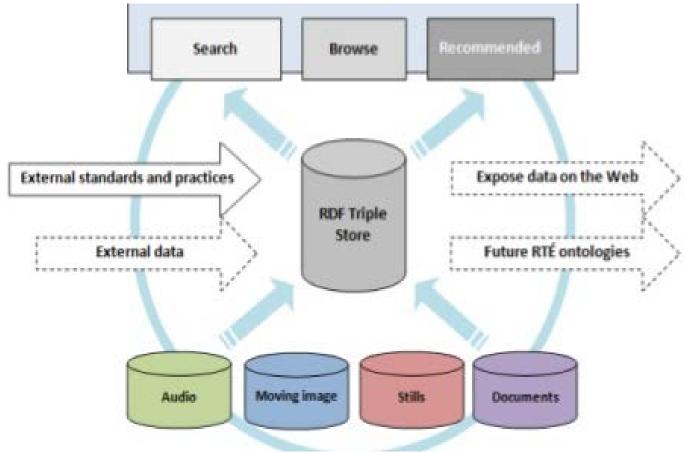

# **Insight Centre**

- National Centre for Linked Data and Analytics
- €74M and over 200 researchers across 8 institutions
- DRI and RTE joint project to provide
  - Linked data discovery platform
  - Multiple RTE archives and media formats
  - Preservation, discovery and access