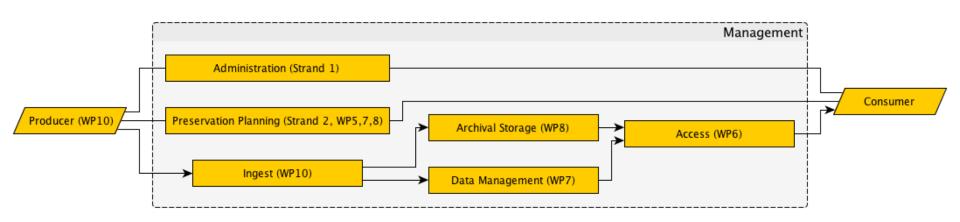

#### Dermot Frost (on behalf of Sandra Collins and Brid Dooley) **Digital Repository of Ireland Trinity College Dublin**



An Roinn Post, Fiontar agus Nuálaíochta Department of Jobs, Enterprise and Innovation



Co-funded by the Irish Government and the European Union









## Mission

DRI is a trusted digital repository for Humanities and Social Sciences Data

- linking and preserving the rich data held by Irish institutions, with a central internet access point

- Our Cultural & Social Heritage











#### Federated Archives, Storage



# OAIS model





### Open source components Custom code to join them together









## **Preservation strategy**

Multi-site repository Dublin and Maynooth (~25km separation)

Asynchronous replication Ability to catch errors on the fly

Segregated storage

Master copies with surrogates for public access



## **User Access**

Primarily through the blacklight search interface

#### Other routes

- Curated collections and virtual galleries
- Georeferenced data mapping
- Temporal data timelines
- User definied collections
- DOI references in papers



# **Insight Centre**

- National Centre for Linked Data and Analytics
- €74M and over 200 researchers across 8 institutions
- DRI and RTE joint project to provide
  - Linked data discovery platform
  - Multiple RTE archives and media formats
  - Preservat