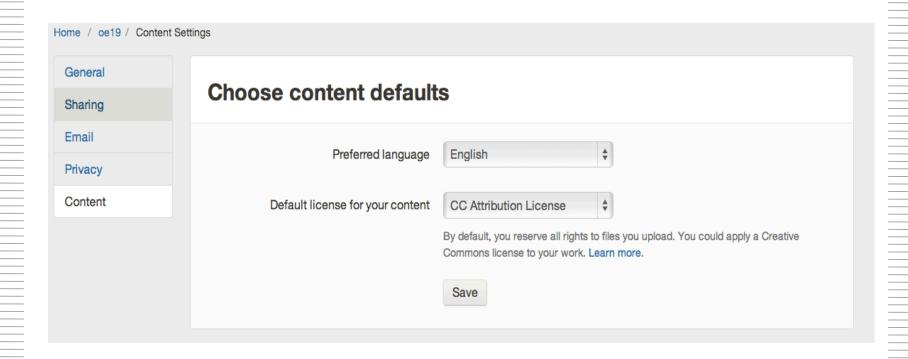

#### Your account / Set a default license

When you upload something via the Flickr website, it will inherit the default license type you set here.

You should only license photos you own the copyright on.

#### Select a default license

Don't forget to make sure that you have all the necessary rights and you won't be infringing on any third parties with any content that you license on Flickr. As per our Community Guidelines, accounts are intended for members to share content that they themselves have created.