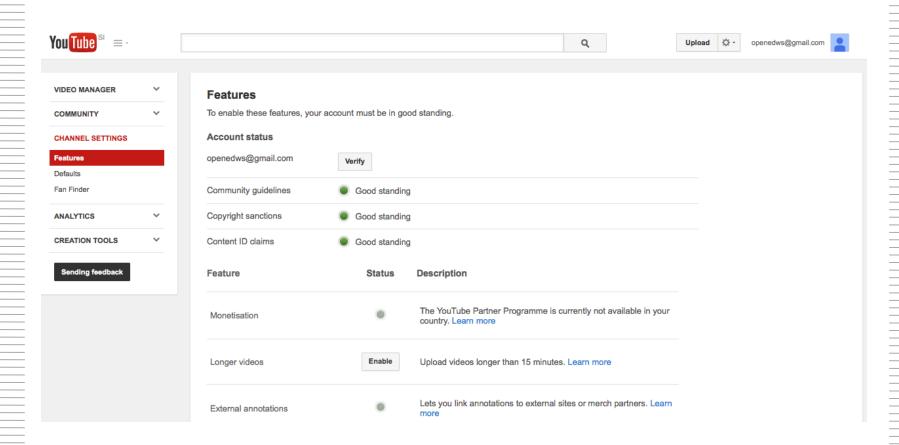

## Selecting Creative Commons License for your videos (Step 1)

### Selecting Creative Commons License for your videos (Step 2)

## Selecting Creative Commons License for your videos (Step 3)

## Selecting Creative Commons License for your videos (Step 4)

### Selecting Creative Commons License for your videos (Step 5)

### Selecting Creative Commons License for your videos (Step 6)

**Practical demonstration** 

**Snowboarding video 2** 

Licensing Photos under Creative Commons & uploading on Flickr