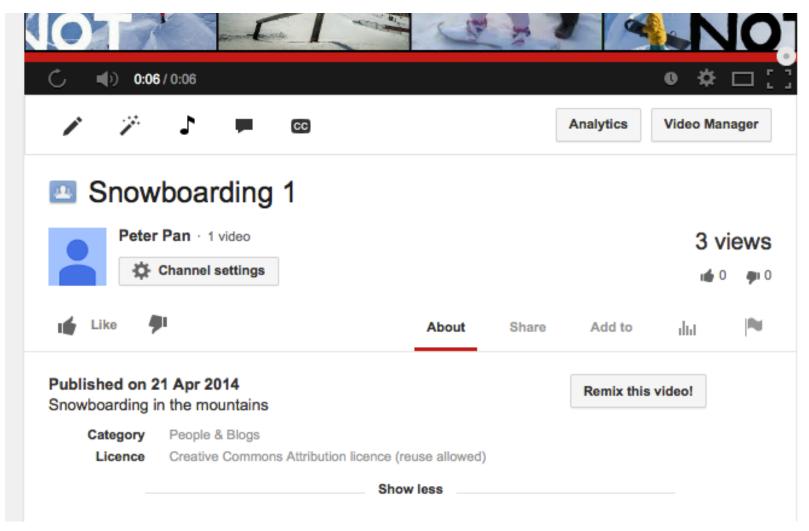

### Selecting Creative Commons License for your videos (Step 5)

### Selecting Creative Commons License for your videos (Step 6)

**Practical demonstration** 

**Snowboarding video 2** 

Licensing Photos under Creative Commons & uploading on Flickr