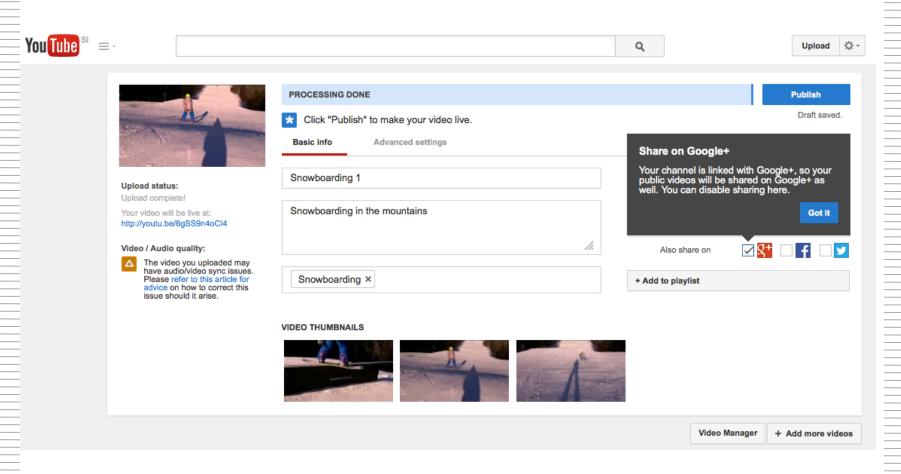

## Selecting Creative Commons License for your videos (Step 1)

### Selecting Creative Commons License for your videos (Step 2)

## Selecting Creative Commons License for your videos (Step 3)

## Selecting Creative Commons License for your videos (Step 4)

### Selecting Creative Commons License for your videos (Step 5)

### Selecting Creative Commons License for your videos (Step 6)

**Practical demonstration** 

**Snowboarding video 2** 

Licensing Photos under Creative Commons & uploading on Flickr