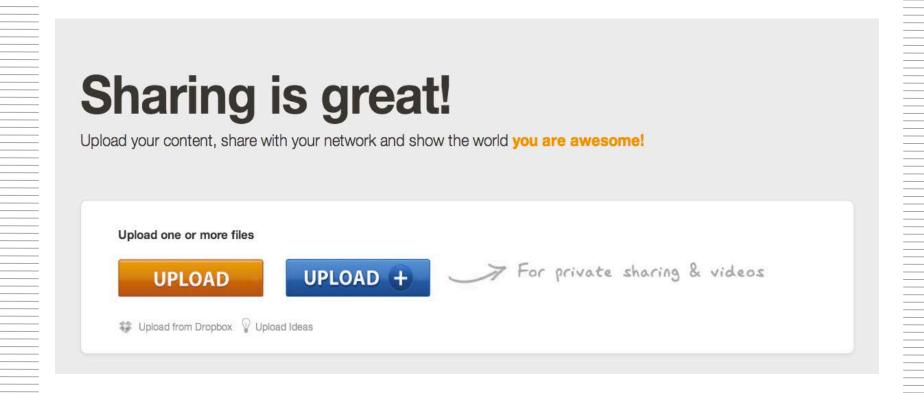

#### Uploading photos on Flickr under Creative Commons Licenses

#### **Practical Activity**

Log into Flickr: <a href="https://www.flickr.com/">https://www.flickr.com/</a>

Username: openedws@yahoo.com

Password: Workshop90