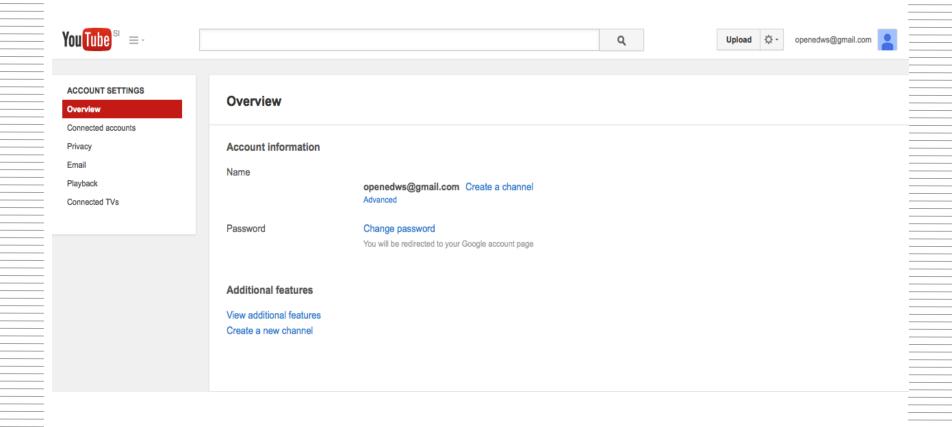

#### **Getting Started with Open Education**

**Gmail** account

Log into Gmail account:

**Username:** openedws

Password: openedws90