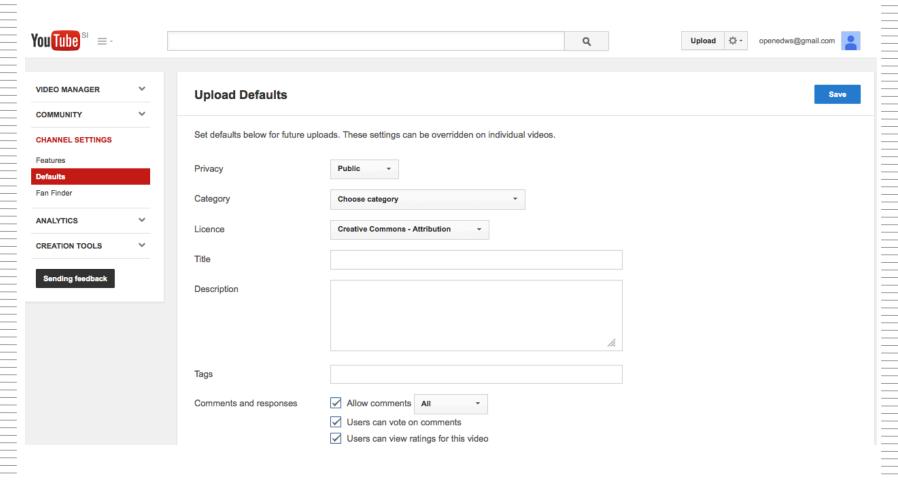

## Selecting Creative Commons License for your videos (Step 1)

### Selecting Creative Commons License for your videos (Step 2)

## Selecting Creative Commons License for your videos (Step 3)

## Selecting Creative Commons License for your videos (Step 4)

### Selecting Creative Commons License for your videos (Step 5)

### Selecting Creative Commons License for your videos (Step 6)

**Practical demonstration** 

**Snowboarding video 2** 

Licensing Photos under Creative Commons & uploading on Flickr