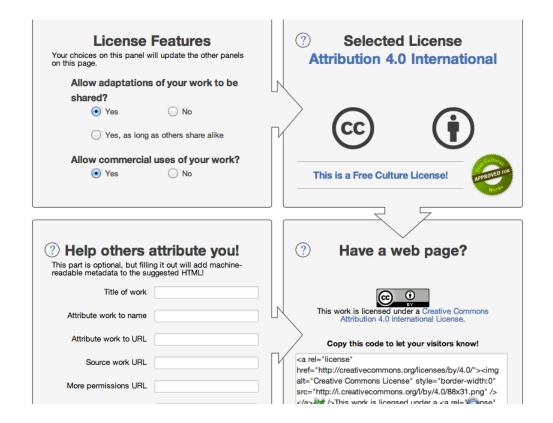

# Licensing Presentations under Creative Commons & uploading on Slideshare (Step 4)

CC License Chooser: <a href="http://creativecommons.org/choose/">http://creativecommons.org/choose/</a>