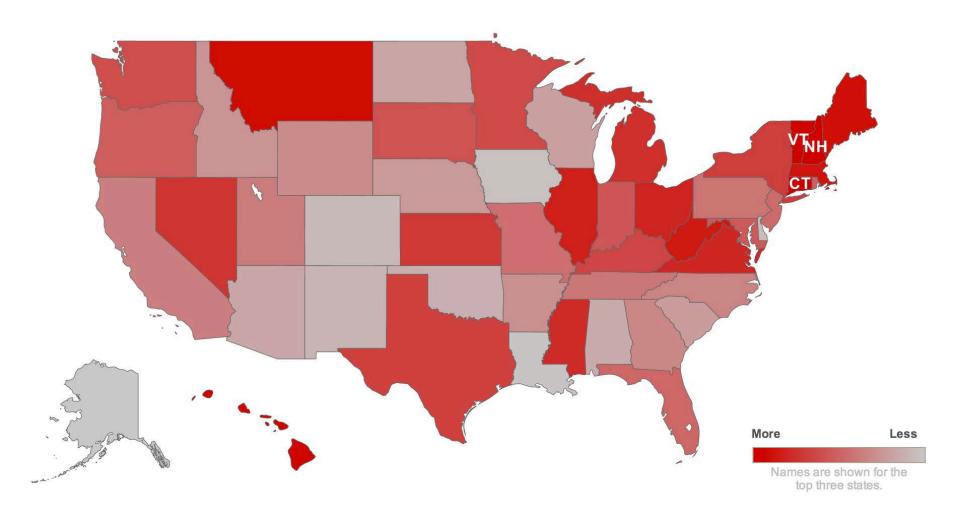

|
| 10   | Neonatal<br>Hemorrhage<br>456           | Cerebro-<br>vascular<br>42                  | Septicemia<br>38                             | Septicemia<br>31                            | Chronic Low.<br>Respiratory<br>Disease<br>170 | Liver<br>Disease<br>505           | Influenza &<br>Pneumonia<br>859   | Septicemia<br>2,461                             | Nephritis<br>4,754                               | Septicemia<br>26,746                              |                                                   |







Teen sees a CTL sticker on a bathroom stall.

Teen texts us.

Teen receives immediate reply.

### 3,100,363 messages

## I have never told anyone before...

# I'm currently in the bathroom at my school...

### Where are teens most affected by Anxiety



### They call me gay and fat and i don't know what to say.





## 60 – 70% of Volume













I want to thank u guys because u guys saved my life.