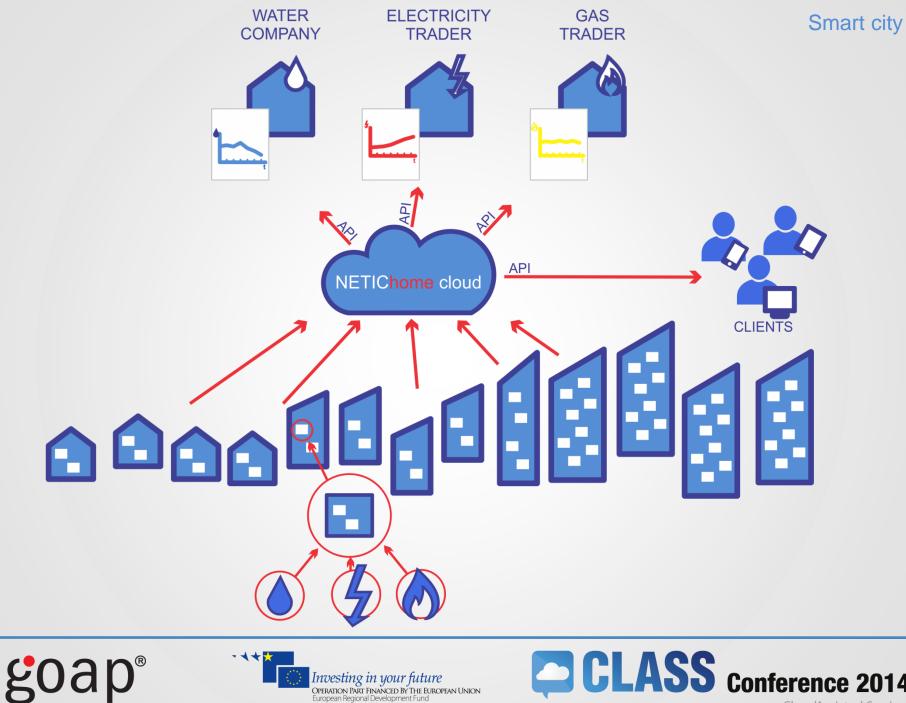

### Cloud based Energy consumption control in residential buildings

- Solution consist of 4 systems
  - Microcontrollers
  - Gateway
  - NETIChome cloud
  - Client applications

ap®