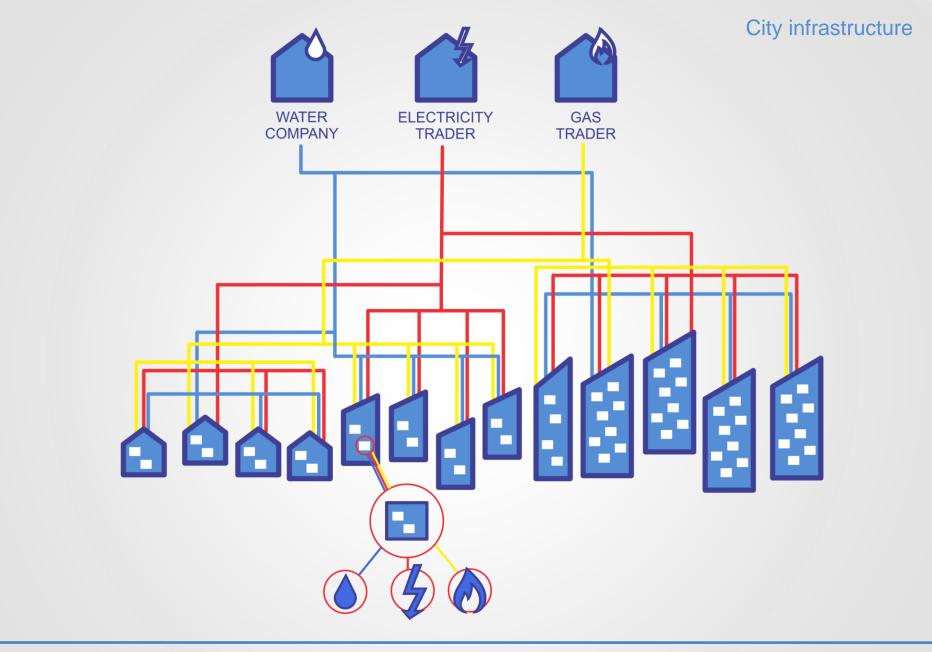

# **Conference 2014**

CloudAssisted Services

#### Building, Home, Energy efficient home Cloud based Energy consumption control in residential buildings

#### Leon Kralj

CEO Goap d.o.o.Nova Gorica, Slovenia





#### **Residential unit – energy consumers**







#### **Residential unit – microcontrollers and sensors**









Investing in your future Operation Part Financed by The European Union European Regional Development Fund



### Cloud based Energy consumption control in residential buildings

- Solution consist of 4 systems
  - Microcontrollers
  - Gateway
  - NETIChome cloud
  - Client applications

ap®







## Thank You

Leon Kralj Goap d.o.o.Nova Gorica, Slovenia

<u>l.kralj@goap.si</u> <u>www.goap.eu</u>, <u>www.netichome.com</u> +386 5 33 59 500