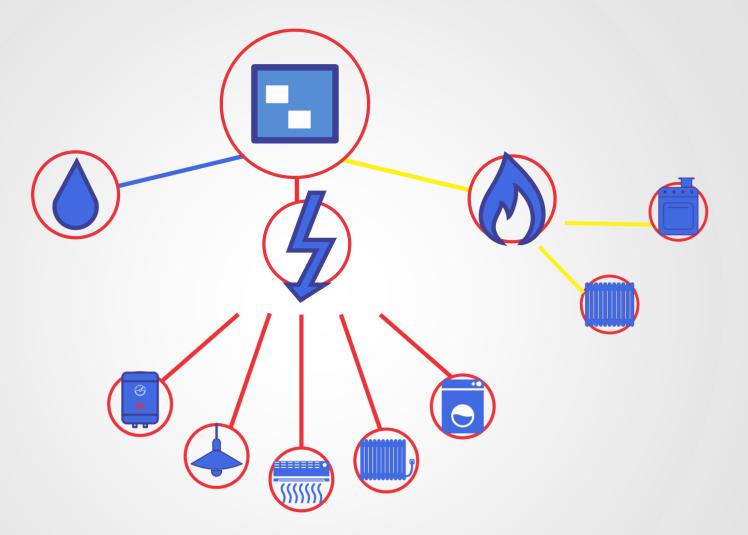

# **Conference 2014**

CloudAssisted Services

#### Building, Home, Energy efficient home Cloud based Energy consumption control in residential buildings

#### Leon Kralj

CEO Goap d.o.o.Nova Gorica, Slovenia





#### **Residential unit – energy consumers**







#### **Residential unit – microcontrollers and sensors**









Investing in your future Operation Part Financed by The European Union European Regional Development Fund



### Cloud based Energy consumption control in residential buildings

- Solution consist of 4 systems
  - Microcontrollers
  - Gateway
  - NETIChome cloud
  - Client applications

ap®







## Thank You

Leon Kralj Goap d.o.o.Nova Gorica, Slovenia

<u>l.kralj@goap.si</u> <u>www.goap.eu</u>, <u>www.netichome.com</u> +386 5 33 59 500