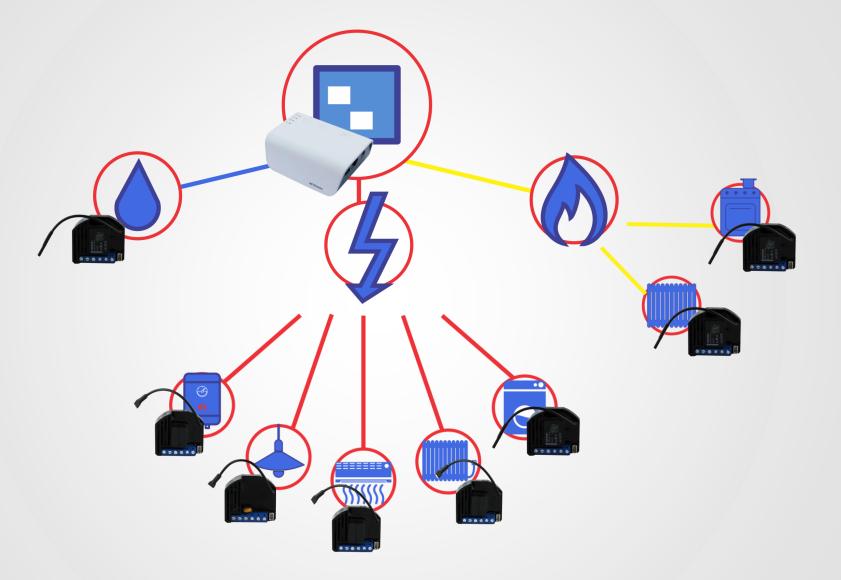

#### **Residential unit – microcontrollers and sensors**

Investing in your future Operation Part Financed by The European Union European Regional Development Fund