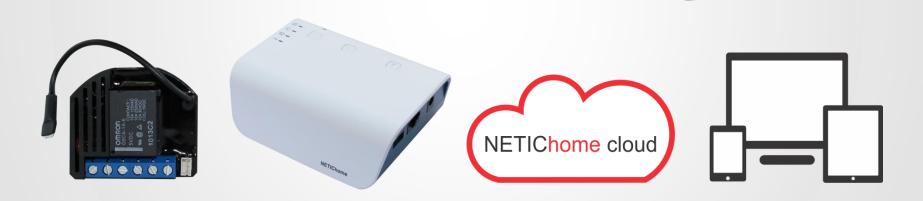

### Cloud based Energy consumption control in residential buildings

- Solution consist of 4 systems
  - Microcontrollers
  - Gateway
  - NETIChome cloud
  - Client applications

ap®