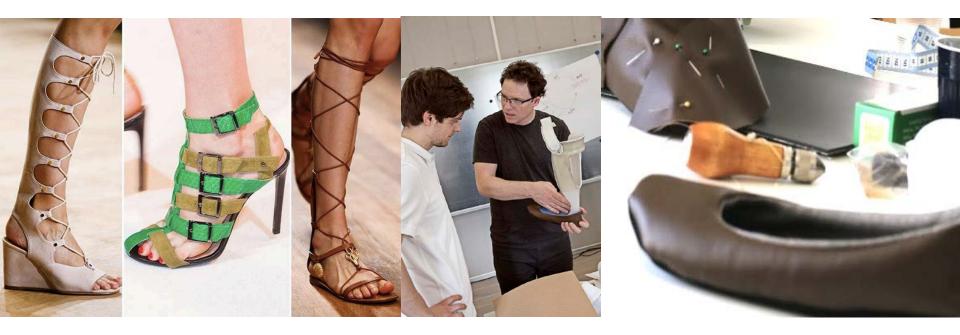

#### DESIGN FEATURES Less medicalized aesthetic

Workshop – Team Tanja

# DESIGN FEATURES Attaches to outside of shoe

DESIGN FEATURES Attaches to outside of shoe

SOLUTION 3: SHOE-BRACE

- Brace incorporated into existing shoe styles that accommodate the form of a brace.
- Could be sold as a pair to achieve symmetry

DESIGN FEATURES Integration of shoe and brace – potential for universal applications