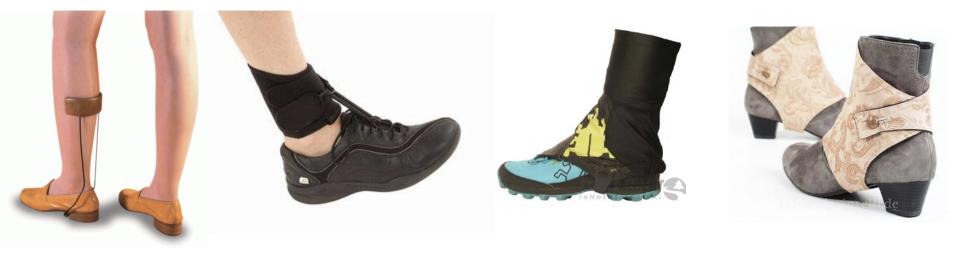

#### PAIN POINTS

- 1. Brace looks chunky & bulges through pants
- 2. Brace is heavy
- 3. Brace causes pain in her heel
- 4. Limited shoe choice
- 5. Must buy different sized shoes for each foot

Workshop – Team Tanja

#### SUCCESS METRICS

- 1. Less medicalized aesthetic
- 2. Comfortable, painless walking
- 3. Greater shoe choice
- 4. Ability to wear same sized shoes on both feet

Workshop – Team Tanja

#### SOLUTION 1: CUSTOM BRACE

Workshop – Team Tanja

#### SOLUTION 2: MODULAR BRACE

Workshop – Team Tanja

DESIGN FEATURES Attaches to outside of shoe

Workshop – Team Tanja

# DESIGN FEATURES Attaches to outside of shoe

DESIGN FEATURES Attaches to outside of shoe

SOLUTION 3: SHOE-BRACE

- Brace incorporated into existing shoe styles that accommodate the form of a brace.
- Could be sold as a pair to achieve symmetry