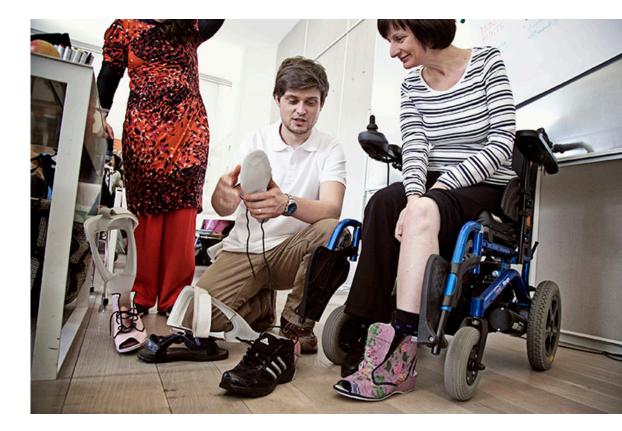

#### SOLUTION 2: MODULAR BRACE

Workshop – Team Tanja

DESIGN FEATURES Attaches to outside of shoe

Workshop – Team Tanja

# DESIGN FEATURES Attaches to outside of shoe

DESIGN FEATURES Attaches to outside of shoe

SOLUTION 3: SHOE-BRACE

- Brace incorporated into existing shoe styles that accommodate the form of a brace.
- Could be sold as a pair to achieve symmetry