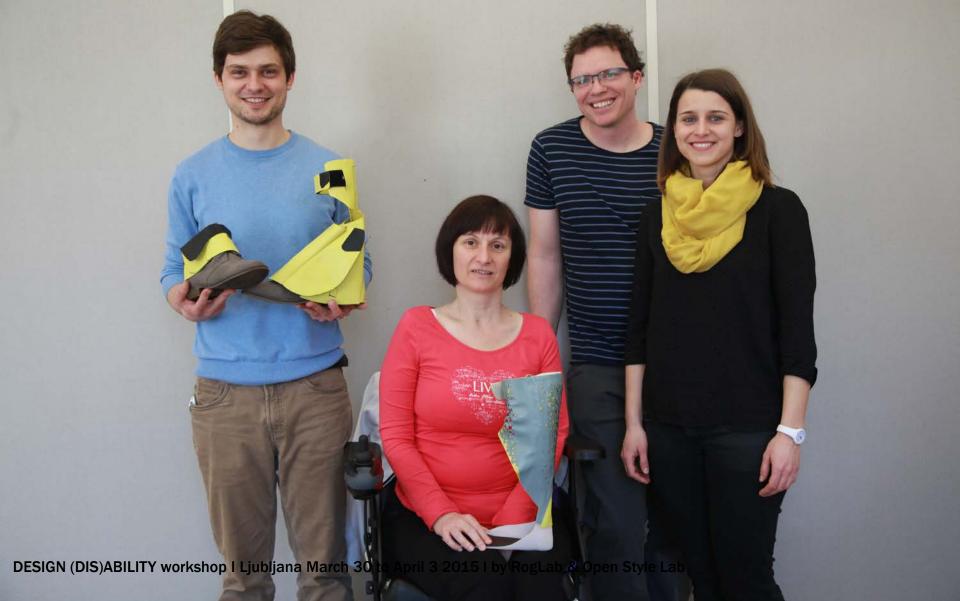

| Yes                                |
| Comfortable walking                           | Yes                         | Yes                          | Yes                                |
| Greater shoe choice                           | Maybe                       | Yes                          | No                                 |
| Ability to wear same sized shoes on both feet | Maybe                       | Yes                          | Yes                                |
| Functional                                    | Yes                         | Maybe                        | Yes                                |
|                                               |                             |                              |                                    |