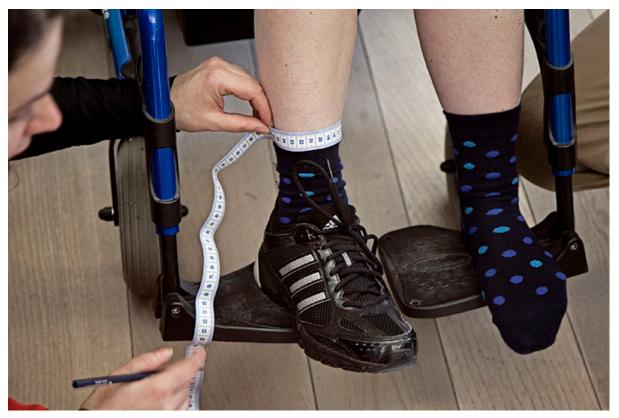

Workshop – Team Tanja

#### PAIN POINTS

- 1. Brace looks chunky & bulges through pants
- 2. Brace is heavy
- 3. Brace causes pain in her heel
- 4. Limited shoe choice
- 5. Must buy different sized shoes for each foot



Workshop – Team Tanja

#### SUCCESS METRICS

- 1. Less medicalized aesthetic
- 2. Comfortable, painless walking
- 3. Greater shoe choice
- 4. Ability to wear same sized shoes on both feet



Workshop – Team Tanja

#### SOLUTION 1: CUSTOM BRACE



Workshop – Team Tanja

#### DESIGN FEATURES Less medicalized aesthetic



Workshop – Team Tanja

#### DESIGN FEATURES Custom fit





Workshop – Team Tanja

#### SOLUTION 2: MODULAR BRACE



Workshop – Team Tanja

DESIGN FEATURES Attaches to outside of shoe



Workshop – Team Tanja

# DESIGN FEATURES Attaches to outside of shoe

DESIGN FEATURES Attaches to outside of shoe



SOLUTION 3: SHOE-BRACE

- Brace incorporated into existing shoe styles that accommodate the form of a brace.
- Could be sold as a pair to achieve symmetry

DESIGN FEATURES Integration of shoe and brace – potential for universal applications



#### SUCCESS METRICS

| Metric                                        | Solution 1:<br>Custom brace | Solution 2:<br>Modular brace | Solution 3: Integrated shoe- brace |
|-----------------------------------------------|-----------------------------|------------------------------|----------------------------