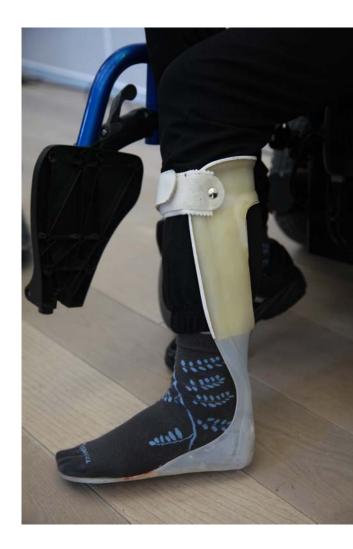

#### SOLUTION 1: CUSTOM BRACE

Workshop – Team Tanja

#### DESIGN FEATURES Less medicalized aesthetic

Workshop – Team Tanja

#### DESIGN FEATURES Custom fit

Workshop – Team Tanja