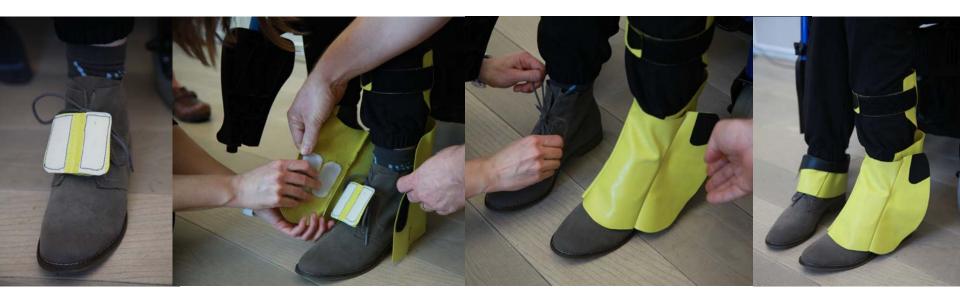

#### SOLUTION 2: MODULAR BRACE

Workshop – Team Tanja

DESIGN FEATURES Attaches to outside of shoe

Workshop – Team Tanja

# DESIGN FEATURES Attaches to outside of shoe

DESIGN FEATURES Attaches to outside of shoe

SOLUTION 3: SHOE-BRACE

- Brace incorporated into existing shoe styles that accommodate the form of a brace.
- Could be sold as a pair to achieve symmetry