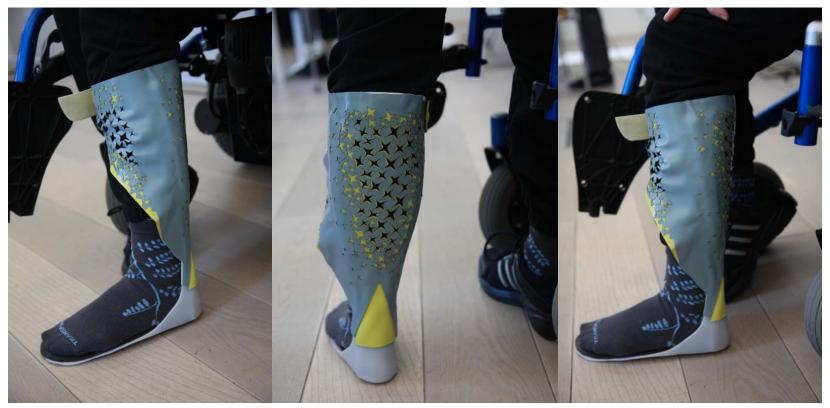

#### DESIGN FEATURES Less medicalized aesthetic

Workshop – Team Tanja

#### DESIGN FEATURES Custom fit

Workshop – Team Tanja