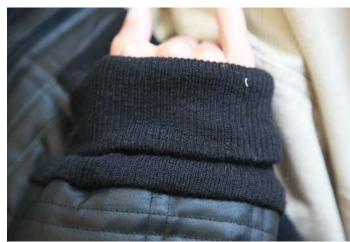

Workshop – Team Silvo

DESIGN FEATURES
Electronically heated areas on the upper back, center back and kidney area

Workshop – Team Silvo

DESIGN FEATURES Elongated, ribbed knit sleeve cuffs

Workshop – Team Silvo