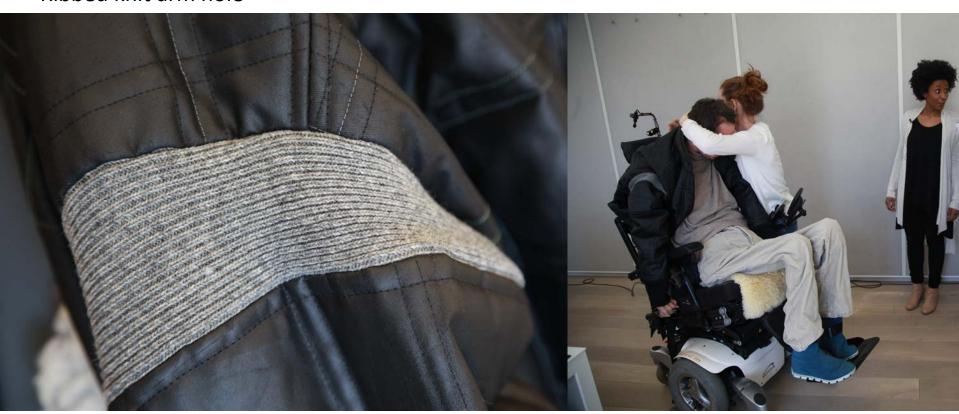

Workshop – Team Silvo

DESIGN FEATURES
Aesthetic considerations aligned with Silvo's identity

Workshop – Team Silvo

DESIGN FEATURES
Ribbed knit arm hole

Workshop – Team Silvo

**DESIGN FEATURES** 

Protection from rain: Waterproof fabric and incorporated hood