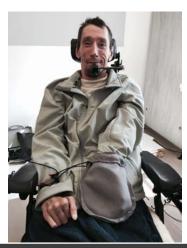

Workshop – Team Silvo

DESIGN FEATURES
Slightly elongated back hem

Workshop – Team Silvo

DESIGN FEATURES
Electronically heated areas on the upper back, center back and kidney area

DESIGN (DIS)ABILITY workshop I Ljubljana March 30 to April 3 2015 I by RogLab & Open Style Lab

Workshop – Team Silvo

DESIGN FEATURES
Electronically heated areas on the upper back, center back and kidney area

Workshop – Team Silvo

DESIGN FEATURES Elongated, ribbed knit sleeve cuffs

Workshop – Team Silvo