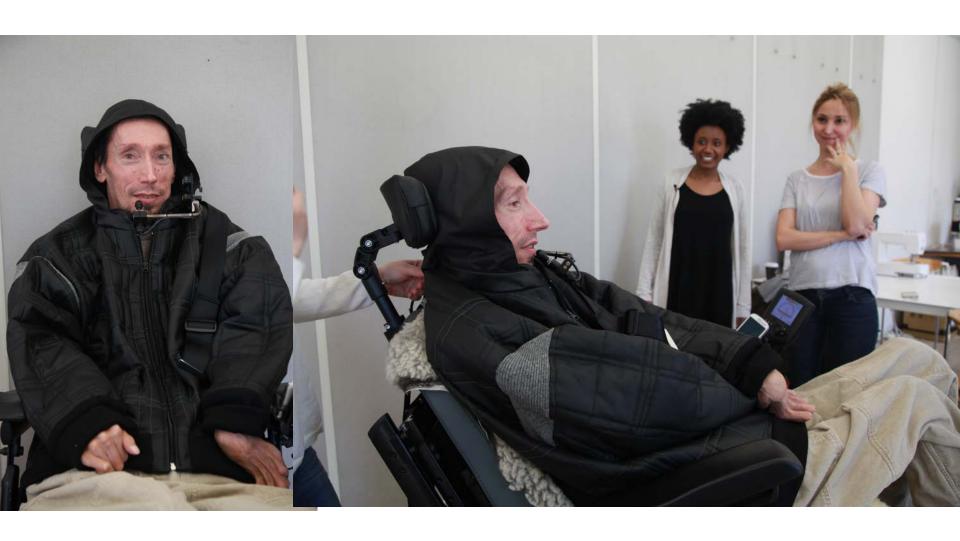

#### **SUCCESS METRICS**

- 1. Aesthetically pleasing
- 2. Warm
- 3. Comfortable
- 4. Length in front and back
- 5. Ease of dressing (time it takes to put on coat)

Workshop – Team Silvo

DESIGN (DIS)ABILITY workshop I Ljubljana March 30 to April 3 2015 I by RogLab & Open Style Lab

#### SUCCESS METRICS // RESULTS

| Metric (out of 10) | Current jackets (average) | Team Silvo jacket |
|--------------------|---------------------------|-------------------|
| Aesthetic          | 6.5                       | 9                 |
| Warmth             | 6                         | 10                |
| Length             | 5.5                       | 10                |
| Comfort            | 5.5                       | 9                 |
| TOTAL              | 5.9                       | 9.5               |
| Donning time       | 2.25 min                  | 2 min             |