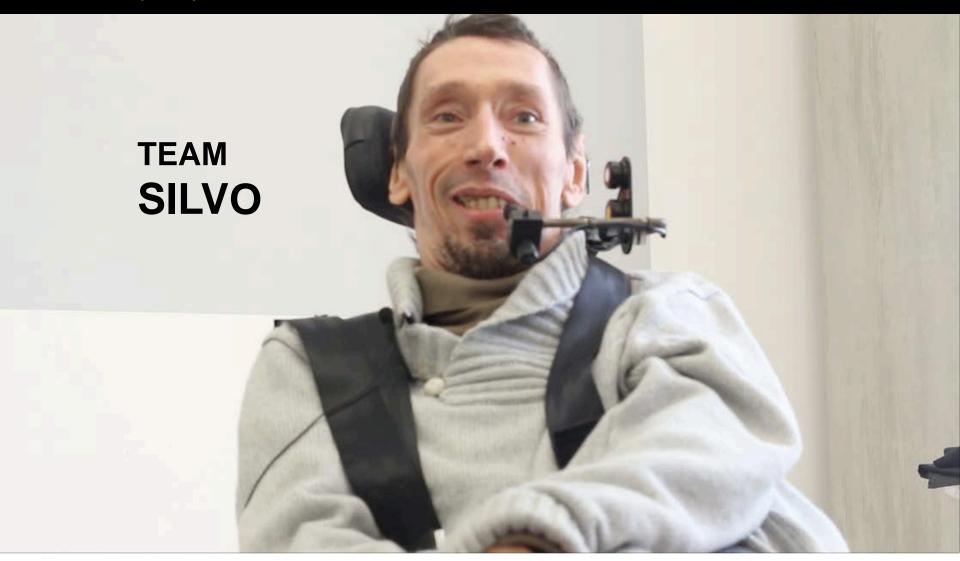

#### Workshop – Team Silvo

#### PAIN POINTS

- 1. Cold in the kidney region
- 2. Jackets are difficult to put on
- 3. Hands get cold easily, and mittens are difficult to put on
- 4. Jackets too short for sitting position in the back
- 5. Limited aesthetic choice in jackets
- 6. Jackets may lack rain protection
- 7. Synthetics can irritate the skin



Workshop – Team Silvo

# CURRENT SOLUTIONS Heated motorcycle jackets

• Fabric patches with high resistance electrical wire

 May burn wheelchair users in the back due to lack of air flow



Workshop – Team Silvo

CURRENT SOLUTIONS Casual/Sports jackets







| Average (out of 10) | 5.6 | 5.25 | 6 |
|---------------------|-----|------|---|
| Aesthetic           | 7   | 4    | 8 |
| Warmth              | 4   | 7    | 5 |
| Comfort