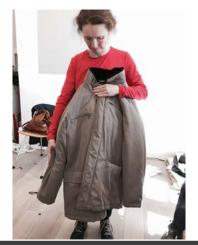

#### PAIN POINTS

- 1. Cold in the kidney region
- 2. Jackets are difficult to put on
- 3. Hands get cold easily, and mittens are difficult to put on
- 4. Jackets too short for sitting position in the back
- 5. Limited aesthetic choice in jackets
- 6. Jackets may lack rain protection
- 7. Synthetics can irritate the skin

# CURRENT SOLUTIONS Heated motorcycle jackets

• Fabric patches with high resistance electrical wire

 May burn wheelchair users in the back due to lack of air flow

Workshop – Team Silvo

CURRENT SOLUTIONS Casual/Sports jackets