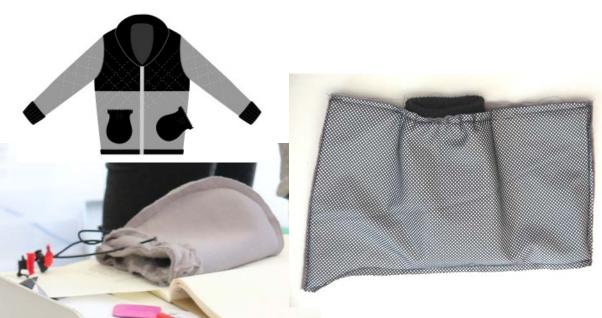

Workshop – Team Silvo

DESIGN FEATURES
Aesthetic considerations aligned with Silvo's identity

Workshop – Team Silvo

DESIGN FEATURES
Ribbed knit arm hole

Workshop – Team Silvo

**DESIGN FEATURES** 

Protection from rain: Waterproof fabric and incorporated hood