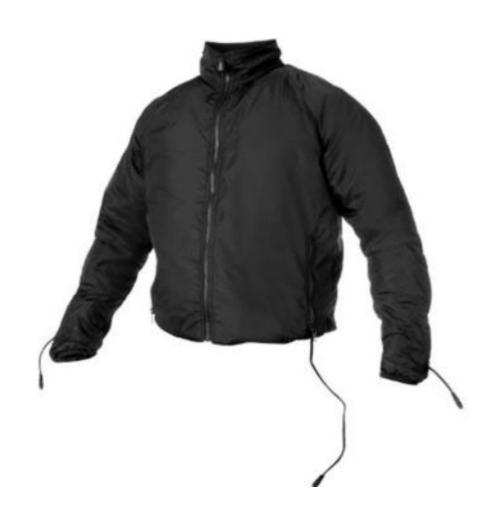

# CURRENT SOLUTIONS Heated motorcycle jackets

• Fabric patches with high resistance electrical wire

 May burn wheelchair users in the back due to lack of air flow

Workshop – Team Silvo

CURRENT SOLUTIONS Casual/Sports jackets