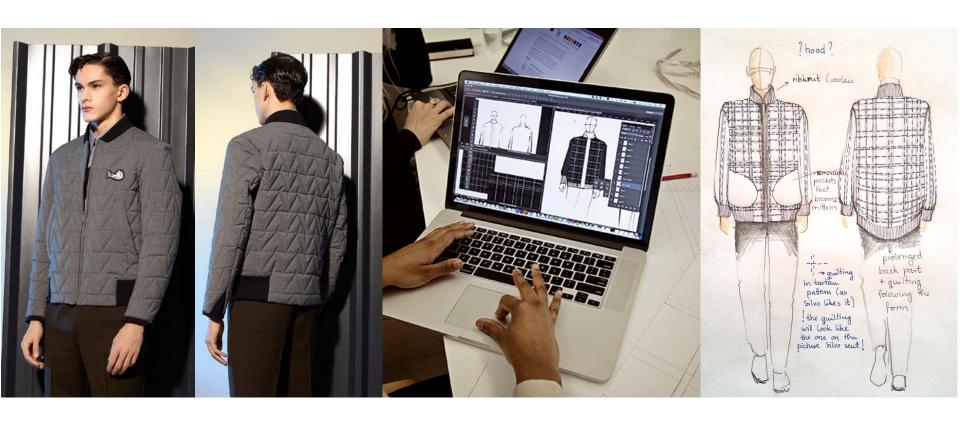

Workshop – Team Silvo

DESIGN FEATURES
Aesthetic considerations aligned with Silvo's identity

Workshop – Team Silvo

DESIGN FEATURES
Ribbed knit arm hole

Workshop – Team Silvo

**DESIGN FEATURES** 

Protection from rain: Waterproof fabric and incorporated hood

Workshop – Team Silvo

DESIGN FEATURES
Slightly elongated back hem

Workshop – Team Silvo

DESIGN FEATURES
Electronically heated areas on the upper back, center back and kidney area

DESIGN (DIS)ABILITY workshop I Ljubljana March 30 to April 3 2015 I by RogLab & Open Style Lab

Workshop – Team Silvo

DESIGN FEATURES
Electronically heated areas on the upper back, center back and kidney area

Workshop – Team Silvo

DESIGN FEATURES Elongated, ribbed knit sleeve cuffs

Workshop – Team Silvo