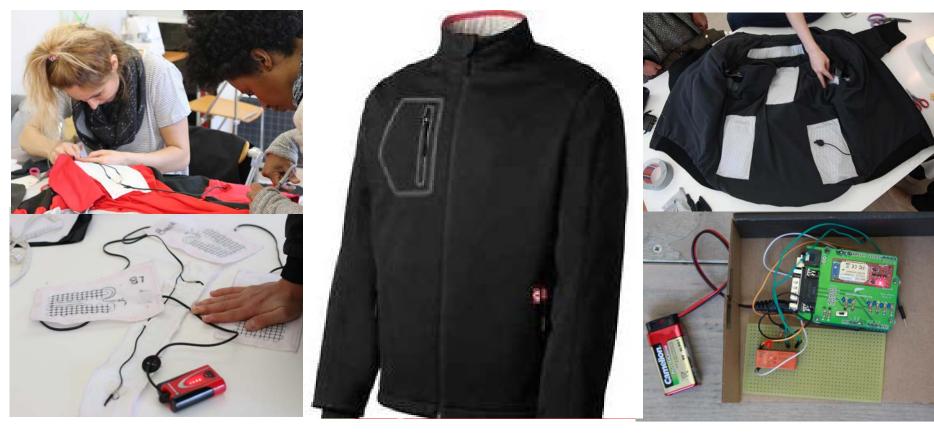

Workshop – Team Silvo

DESIGN FEATURES
Slightly elongated back hem

Workshop – Team Silvo

DESIGN FEATURES
Electronically heated areas on the upper back, center back and kidney area

DESIGN (DIS)ABILITY workshop I Ljubljana March 30 to April 3 2015 I by RogLab & Open Style Lab

Workshop – Team Silvo

DESIGN FEATURES
Electronically heated areas on the upper back, center back and kidney area

Workshop – Team Silvo

DESIGN FEATURES Elongated, ribbed knit sleeve cuffs

Workshop – Team Silvo