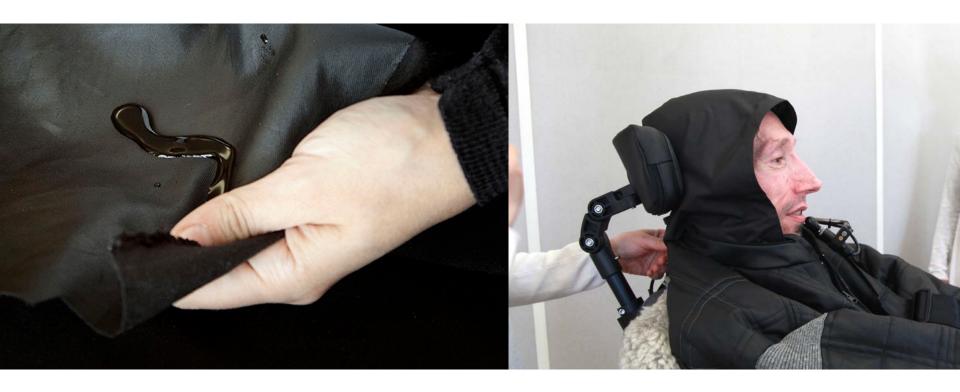

Workshop – Team Silvo

DESIGN FEATURES
Aesthetic considerations aligned with Silvo's identity

Workshop – Team Silvo

DESIGN FEATURES
Ribbed knit arm hole

Workshop – Team Silvo

**DESIGN FEATURES** 

Protection from rain: Waterproof fabric and incorporated hood