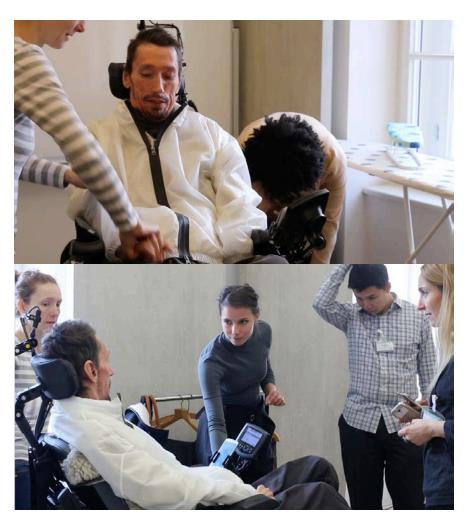

#### **SUCCESS METRICS**

- 1. Aesthetically pleasing
- 2. Warm
- 3. Comfortable
- 4. Length in front and back
- 5. Ease of dressing (time it takes to put on coat)

Workshop – Team Silvo

DESIGN (DIS)ABILITY workshop I Ljubljana March 30 to April 3 2015 I by RogLab & Open Style Lab

Workshop – Team Silvo

DESIGN FEATURES
Aesthetic considerations aligned with Silvo's identity

Workshop – Team Silvo

DESIGN FEATURES
Ribbed knit arm hole

Workshop – Team Silvo

**DESIGN FEATURES** 

Protection from rain: Waterproof fabric and incorporated hood