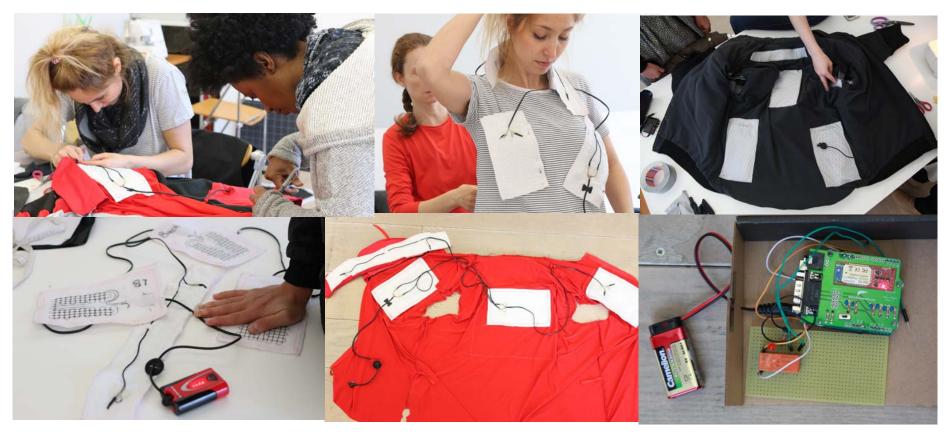

Workshop – Team Silvo

DESIGN FEATURES
Slightly elongated back hem

Workshop – Team Silvo

DESIGN FEATURES
Electronically heated areas on the upper back, center back and kidney area

DESIGN (DIS)ABILITY workshop I Ljubljana March 30 to April 3 2015 I by RogLab & Open Style Lab

Workshop – Team Silvo

DESIGN FEATURES
Electronically heated areas on the upper back, center back and kidney area

Workshop – Team Silvo

DESIGN FEATURES Elongated, ribbed knit sleeve cuffs

Workshop – Team Silvo