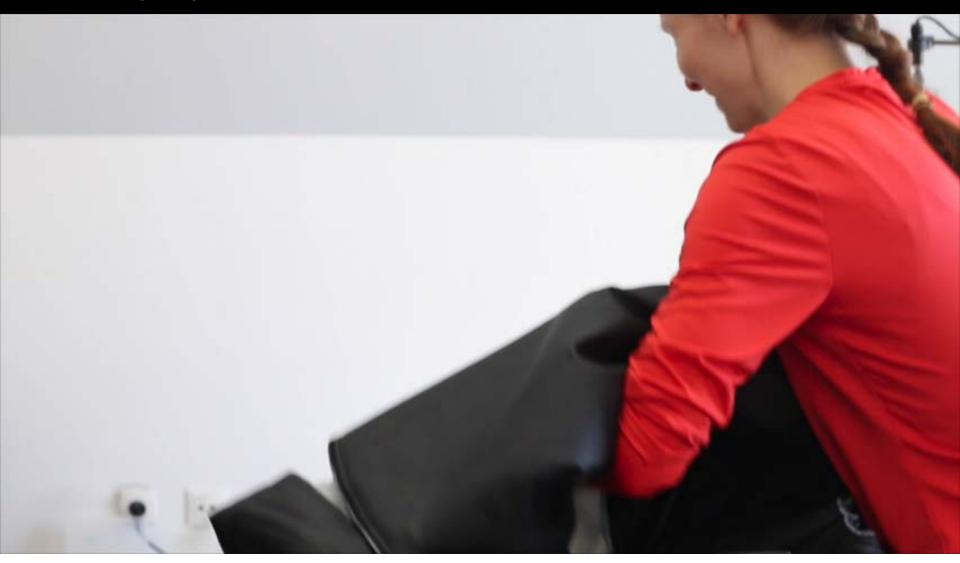

Workshop – Team Silvo

# CURRENT SOLUTIONS Heated motorcycle jackets

• Fabric patches with high resistance electrical wire

 May burn wheelchair users in the back due to lack of air flow

Workshop – Team Silvo

CURRENT SOLUTIONS Casual/Sports jackets